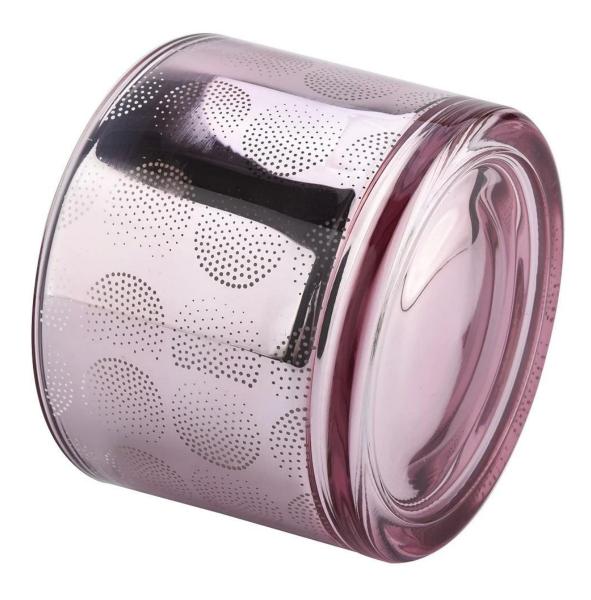

# 16oz glass candle vessels large capacity glaas jar with laser pattern wholesale

Why Choose Sunny Glassware

- Upmost dedication to design, never compression on quality
- Sunny Glassware strictly protect the customers' designs, all the newly designed items from us haven't been copied in three years.
- Product quality is the major focus in Sunny Glassware. Sunny Glassware once demolished 80,000 pcs of glass vessel with barely visible blemish.

### **Candle Jars Description**

| Item no     | SCRG2102001                                                                                                          |  |  |  |
|-------------|----------------------------------------------------------------------------------------------------------------------|--|--|--|
| Material    | glass candle jar                                                                                                     |  |  |  |
| craft       | pressed glass candle jars                                                                                            |  |  |  |
| Sample time | <ol> <li>5 days if there is glass shape and size</li> <li>15 days, if you need new shapes and sizes glass</li> </ol> |  |  |  |
| Packing     | The usual packing, 4 pieces in the inner box, 48 pieces box                                                          |  |  |  |