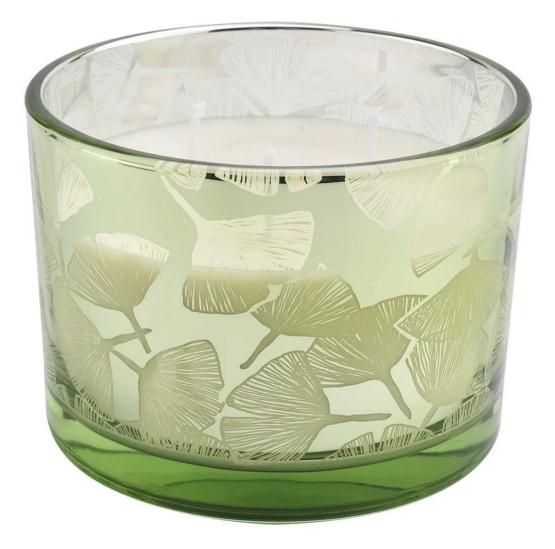

### **Candle Jars Description**

| Item no     | SCRG2102001                                                                                                          |  |  |  |
|-------------|----------------------------------------------------------------------------------------------------------------------|--|--|--|
| Material    | glass candle jar                                                                                                     |  |  |  |
| craft       | pressed glass candle jars                                                                                            |  |  |  |
| Sample time | <ol> <li>5 days if there is glass shape and size</li> <li>15 days, if you need new shapes and sizes glass</li> </ol> |  |  |  |
| Packing     | The usual packing, 4 pieces in the inner box, 48 pieces box                                                          |  |  |  |