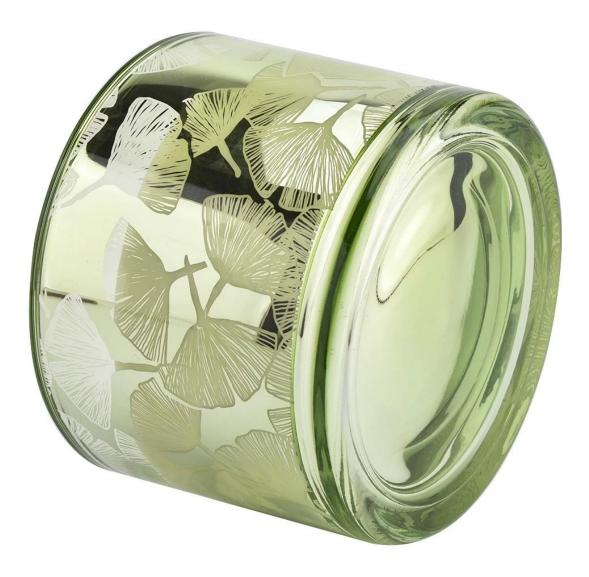

### **Candle Jars Description**

| Item no     | SCRG2102001                                                                                                          |  |  |  |
|-------------|----------------------------------------------------------------------------------------------------------------------|--|--|--|
| Material    | glass candle jar                                                                                                     |  |  |  |
| craft       | pressed glass candle jars                                                                                            |  |  |  |
| Sample time | <ol> <li>5 days if there is glass shape and size</li> <li>15 days, if you need new shapes and sizes glass</li> </ol> |  |  |  |
| Packing     | The usual packing, 4 pieces in the inner box, 48 pieces box                                                          |  |  |  |