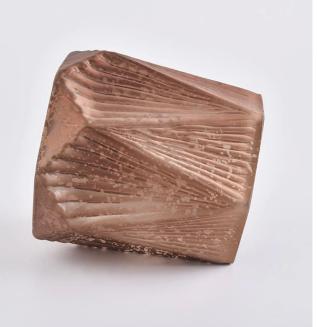

## 16oz orange GEO hexagon glass candle vessel

Luxury electroplating glass candle jar for home decorations and hotel decorations.400ml Matte White Glass Candle Jars With Laser Engraved

Sunny Glassware not only makes OEM/ODM orders, but also helps many brands start with product concepts.

#### Flexible size design can quickly expand your market

Item No.:SGLYP19101025 Top dia: 77.5mm Bottom dia:90mm Max dia:106mm Height: 104mm Weight: 475g Capacity: 460ml

We turn your ideas into creative fragrance products and sell them in the local market.