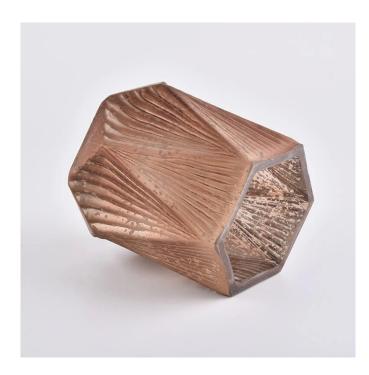

## 16oz orange GEO hexagon glass candle vessel

Luxury electroplating glass candle jar for home decorations and hotel decorations.400ml Matte White Glass Candle Jars With Laser Engraved

Sunny Glassware not only makes OEM/ODM orders, but also helps many brands start with product concepts.

#### Flexible size design can quickly expand your market

Item No.:SGLYP19101025 Top dia: 77.5mm Bottom dia:90mm Max dia:106mm Height: 104mm Weight: 475g Capacity: 460ml

We turn your ideas into creative fragrance products and sell them in the local market.