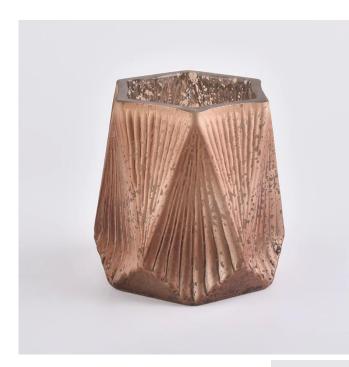

## 16oz orange GEO hexagon glass candle vessel

Luxury electroplating glass candle jar for home decorations and hotel decorations.400ml Matte White Glass Candle Jars With Laser Engraved

Sunny Glassware not only makes OEM/ODM orders, but also helps many brands start with product concepts.

#### Flexible size design can quickly expand your market

Item No.:SGLYP19101025 Top dia: 77.5mm Bottom dia:90mm Max dia:106mm Height: 104mm Weight: 475g Capacity: 460ml

We turn your ideas into creative fragrance products and sell them in the local market.