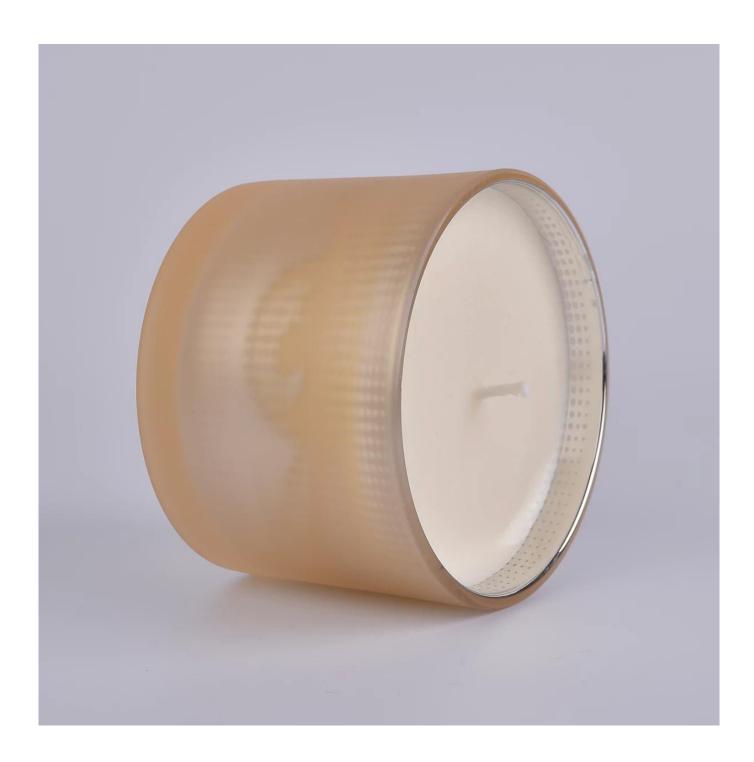

#### 17oz Empty Glass Candle Container with lid Wholesale

#### product description

| specification | Top Dia: 110mm                                                                          |
|---------------|-----------------------------------------------------------------------------------------|
| Specification | Bottom Dia: 104mm                                                                       |
|               | Height: 80mm.                                                                           |
|               |                                                                                         |
|               | Capacity: 500ml                                                                         |
| sampling time | 1. 5 days if there is glassy and size                                                   |
|               | 2. 15 days, if you need new shapes and sizes                                            |
| delivery time | About 35 days after sampling and orders                                                 |
| payment terms | 30% of T / T deposit and B / L copy in advance                                          |
| delivery      | Through the shipping, you can accept through express delivery and transportation agents |
|               | Various design and size selection                                                       |
|               | 2 Any color painted, cool, electroplating, laser model processing cutter                |
| Select you    | 3. Special packaging as a shrink film, color gift box, white gift box, etc.             |
|               | We have professional seminars and warehouses to ensure delivery time                    |
|               |                                                                                         |
|               |                                                                                         |
|               |                                                                                         |