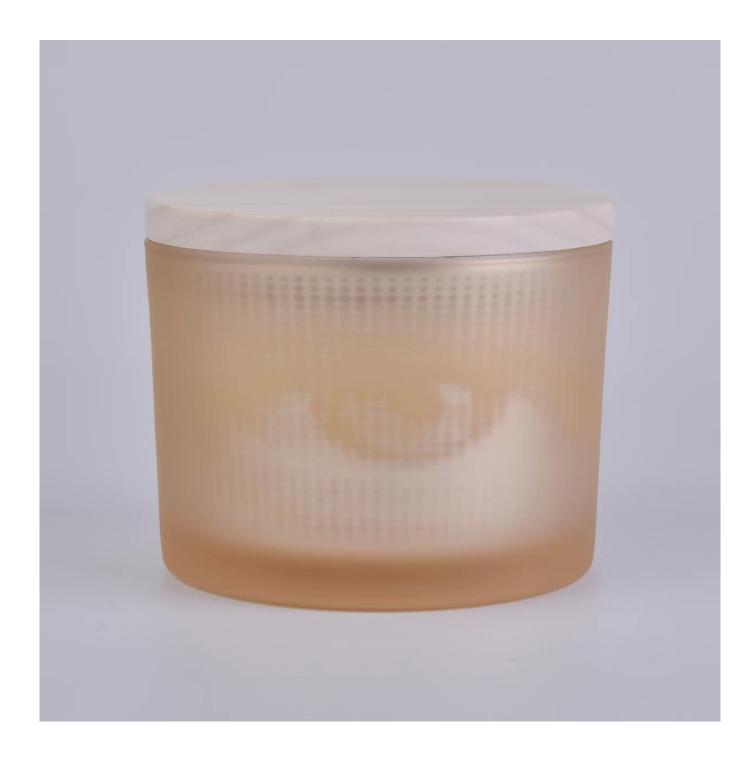

#### 17oz Empty Glass Candle Container with lid Wholesale

#### product description

| specification | Top Dia: 110mm                                                                          |
|---------------|-----------------------------------------------------------------------------------------|
| Specification | Bottom Dia: 104mm                                                                       |
|               | Height: 80mm.                                                                           |
|               |                                                                                         |
|               | Capacity: 500ml                                                                         |
| sampling time | 1. 5 days if there is glassy and size                                                   |
|               | 2. 15 days, if you need new shapes and sizes                                            |
| delivery time | About 35 days after sampling and orders                                                 |
| payment terms | 30% of T / T deposit and B / L copy in advance                                          |
| delivery      | Through the shipping, you can accept through express delivery and transportation agents |
|               | Various design and size selection                                                       |
|               | 2 Any color painted, cool, electroplating, laser model processing cutter                |
| Select you    | 3. Special packaging as a shrink film, color gift box, white gift box, etc.             |
|               | We have professional seminars and warehouses to ensure delivery time                    |
|               |                                                                                         |
|               |                                                                                         |
|               |                                                                                         |