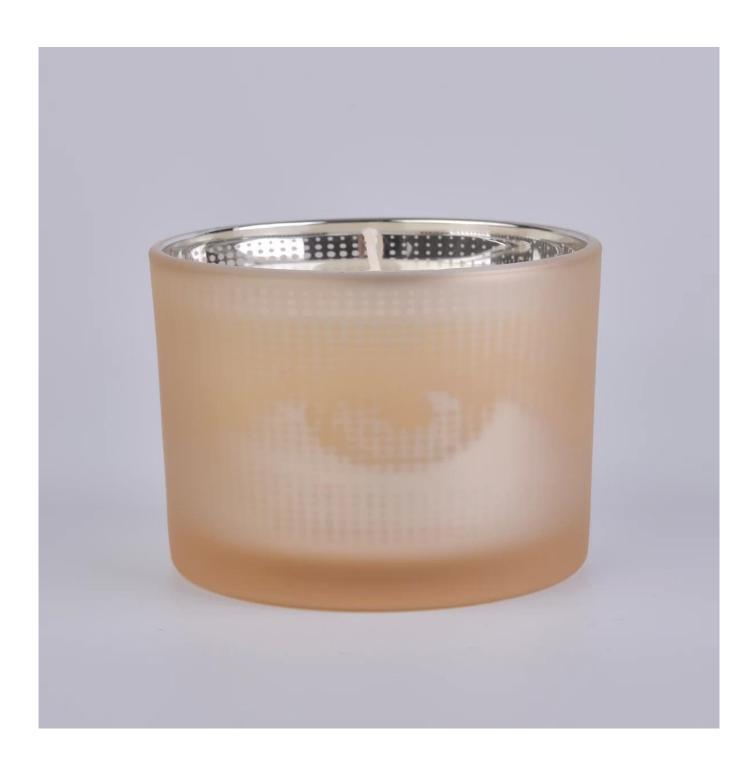

#### 17oz Empty Glass Candle Container with lid Wholesale

#### product description

| specification | Top Dia: 110mm                                                                          |
|---------------|-----------------------------------------------------------------------------------------|
| Specification | Bottom Dia: 104mm                                                                       |
|               | Height: 80mm.                                                                           |
|               |                                                                                         |
|               | Capacity: 500ml                                                                         |
| sampling time | 1. 5 days if there is glassy and size                                                   |
|               | 2. 15 days, if you need new shapes and sizes                                            |
| delivery time | About 35 days after sampling and orders                                                 |
| payment terms | 30% of T / T deposit and B / L copy in advance                                          |
| delivery      | Through the shipping, you can accept through express delivery and transportation agents |
|               | Various design and size selection                                                       |
|               | 2 Any color painted, cool, electroplating, laser model processing cutter                |
| Select you    | 3. Special packaging as a shrink film, color gift box, white gift box, etc.             |
|               | We have professional seminars and warehouses to ensure delivery time                    |
|               |                                                                                         |
|               |                                                                                         |
|               |                                                                                         |