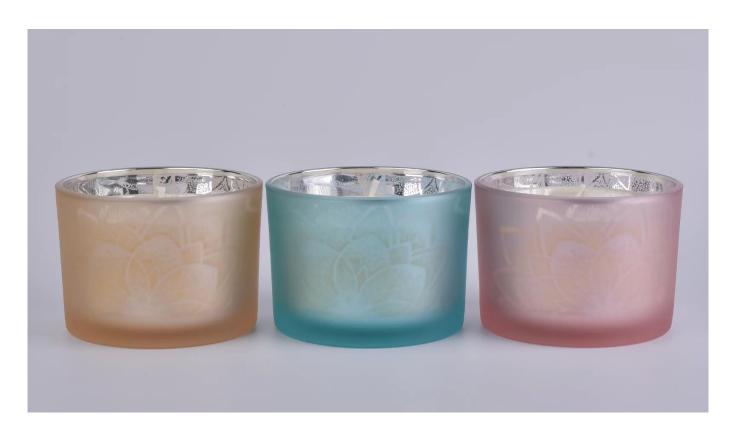

#### 17oz Empty Glass Candle Container with lid Wholesale

#### product description

| specification | Top Dia: 110mm                                                                          |
|---------------|-----------------------------------------------------------------------------------------|
| Specification | Bottom Dia: 104mm                                                                       |
|               | Height: 80mm.                                                                           |
|               |                                                                                         |
|               | Capacity: 500ml                                                                         |
| sampling time | 1. 5 days if there is glassy and size                                                   |
|               | 2. 15 days, if you need new shapes and sizes                                            |
| delivery time | About 35 days after sampling and orders                                                 |
| payment terms | 30% of T / T deposit and B / L copy in advance                                          |
| delivery      | Through the shipping, you can accept through express delivery and transportation agents |
|               | Various design and size selection                                                       |
|               | 2 Any color painted, cool, electroplating, laser model processing cutter                |
| Select you    | 3. Special packaging as a shrink film, color gift box, white gift box, etc.             |
|               | We have professional seminars and warehouses to ensure delivery time                    |
|               |                                                                                         |
|               |                                                                                         |
|               |                                                                                         |