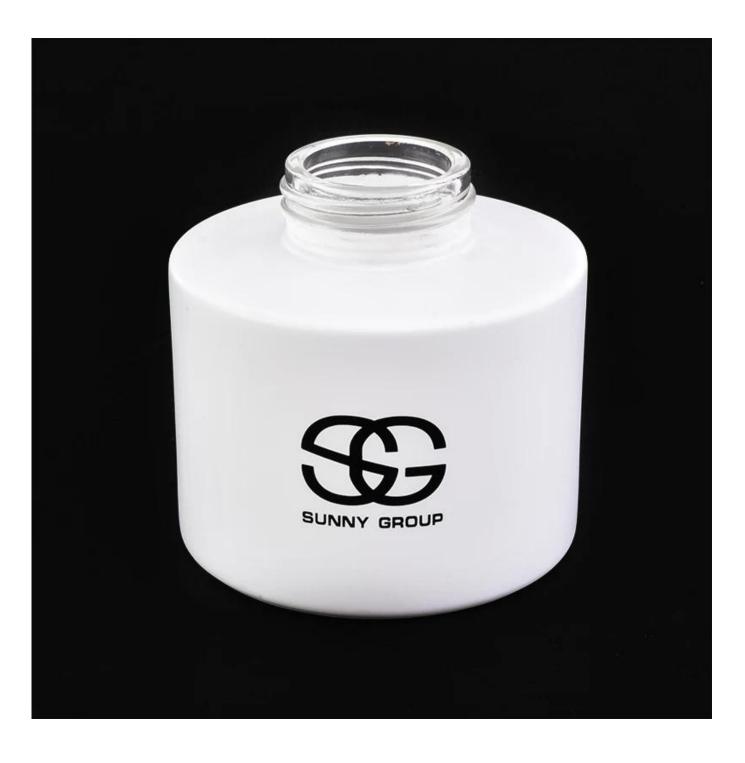

## **180ml glass reed diffuser bottles wholesale**

| Allow States     |                                                                                                                                                                                                                                                     |
|------------------|-----------------------------------------------------------------------------------------------------------------------------------------------------------------------------------------------------------------------------------------------------|
| Product Details  |                                                                                                                                                                                                                                                     |
| Itme No          | SGLG19070107                                                                                                                                                                                                                                        |
| Size             | Top dia: 34mm<br>Bottom dia: 78mm<br>Height: 78mm<br>Weight: 281g<br>Capacity: 180ml                                                                                                                                                                |
| color            | Any color printing on glass are available                                                                                                                                                                                                           |
| Material         | Glass                                                                                                                                                                                                                                               |
| Sample           | 7days                                                                                                                                                                                                                                               |
| Terms of payment | 30% deposit by T/T in advance and the balance after showing copy of L/C                                                                                                                                                                             |
| Certification    | ASTM Test (for candle holder)                                                                                                                                                                                                                       |
| For your choice  | <ol> <li>Any logo printing on glass body</li> <li>Any color painted, frosted, electroplating, logo laser for the finish</li> <li>Special packing like shrink wrap, color gift box, white box etc</li> <li>Any shape, size meet your need</li> </ol> |