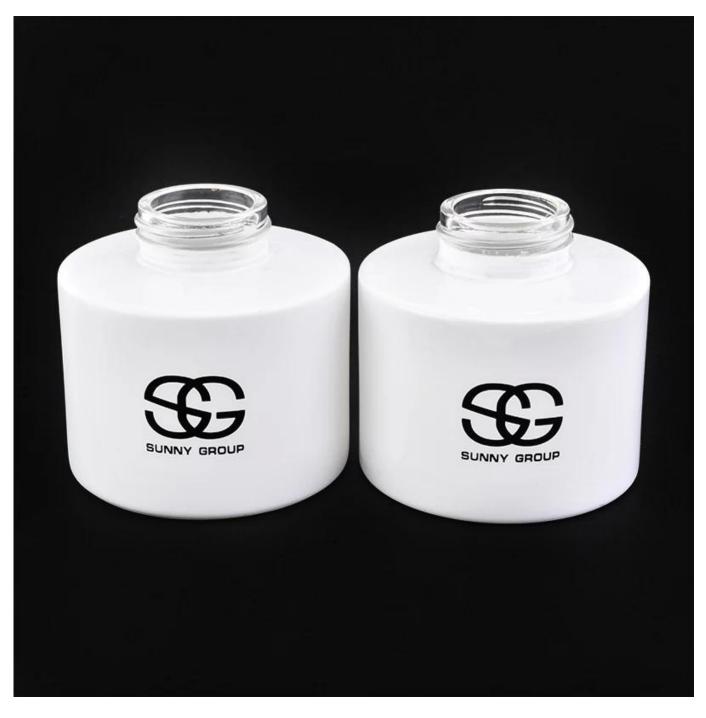

## **180ml glass reed diffuser bottles wholesale**

| Allow States     |                                                                                                                                                                                                                                                     |
|------------------|-----------------------------------------------------------------------------------------------------------------------------------------------------------------------------------------------------------------------------------------------------|
| Product Details  |                                                                                                                                                                                                                                                     |
| Itme No          | SGLG19070107                                                                                                                                                                                                                                        |
| Size             | Top dia: 34mm<br>Bottom dia: 78mm<br>Height: 78mm<br>Weight: 281g<br>Capacity: 180ml                                                                                                                                                                |
| color            | Any color printing on glass are available                                                                                                                                                                                                           |
| Material         | Glass                                                                                                                                                                                                                                               |
| Sample           | 7days                                                                                                                                                                                                                                               |
| Terms of payment | 30% deposit by T/T in advance and the balance after showing copy of L/C                                                                                                                                                                             |
| Certification    | ASTM Test (for candle holder)                                                                                                                                                                                                                       |
| For your choice  | <ol> <li>Any logo printing on glass body</li> <li>Any color painted, frosted, electroplating, logo laser for the finish</li> <li>Special packing like shrink wrap, color gift box, white box etc</li> <li>Any shape, size meet your need</li> </ol> |