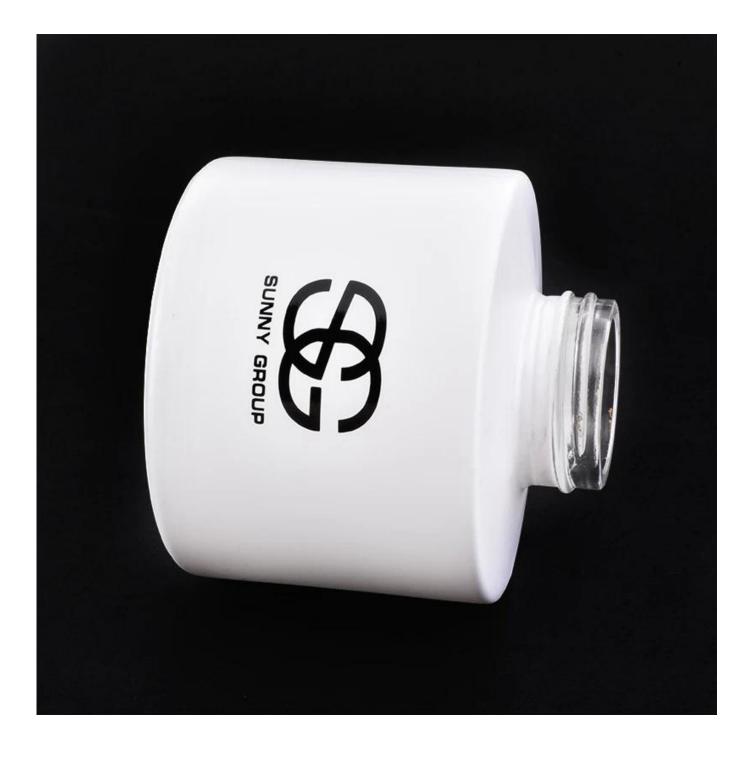

## **180ml glass reed diffuser bottles wholesale**

| Allow States     |                                                                                                                                                                                                                                                     |
|------------------|-----------------------------------------------------------------------------------------------------------------------------------------------------------------------------------------------------------------------------------------------------|
| Product Details  |                                                                                                                                                                                                                                                     |
| Itme No          | SGLG19070107                                                                                                                                                                                                                                        |
| Size             | Top dia: 34mm<br>Bottom dia: 78mm<br>Height: 78mm<br>Weight: 281g<br>Capacity: 180ml                                                                                                                                                                |
| color            | Any color printing on glass are available                                                                                                                                                                                                           |
| Material         | Glass                                                                                                                                                                                                                                               |
| Sample           | 7days                                                                                                                                                                                                                                               |
| Terms of payment | 30% deposit by T/T in advance and the balance after showing copy of L/C                                                                                                                                                                             |
| Certification    | ASTM Test (for candle holder)                                                                                                                                                                                                                       |
| For your choice  | <ol> <li>Any logo printing on glass body</li> <li>Any color painted, frosted, electroplating, logo laser for the finish</li> <li>Special packing like shrink wrap, color gift box, white box etc</li> <li>Any shape, size meet your need</li> </ol> |