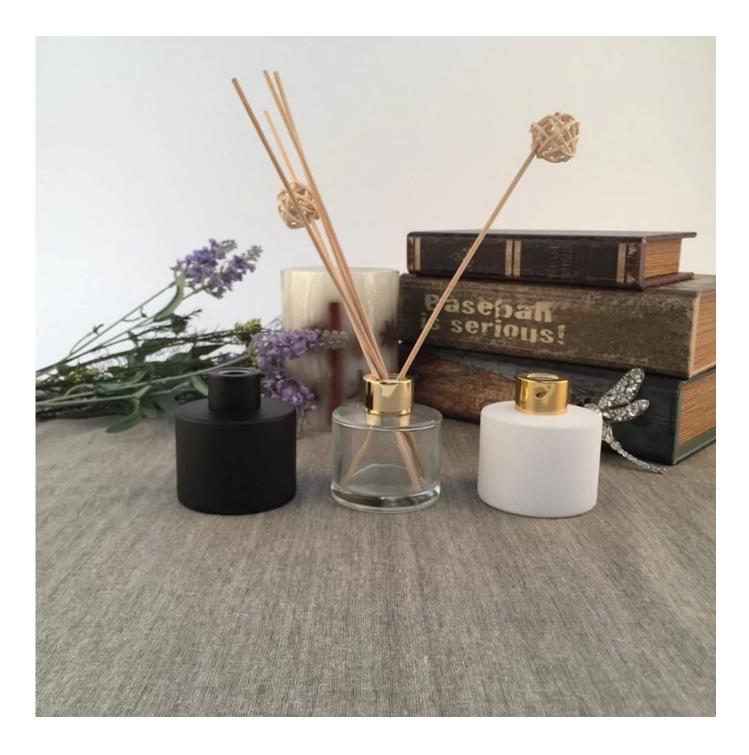

## **180ml glass reed diffuser bottles wholesale**

| Allow States     |                                                                                                                                                                                                                                                     |
|------------------|-----------------------------------------------------------------------------------------------------------------------------------------------------------------------------------------------------------------------------------------------------|
| Product Details  |                                                                                                                                                                                                                                                     |
| Itme No          | SGLG19070107                                                                                                                                                                                                                                        |
| Size             | Top dia: 34mm<br>Bottom dia: 78mm<br>Height: 78mm<br>Weight: 281g<br>Capacity: 180ml                                                                                                                                                                |
| color            | Any color printing on glass are available                                                                                                                                                                                                           |
| Material         | Glass                                                                                                                                                                                                                                               |
| Sample           | 7days                                                                                                                                                                                                                                               |
| Terms of payment | 30% deposit by T/T in advance and the balance after showing copy of L/C                                                                                                                                                                             |
| Certification    | ASTM Test (for candle holder)                                                                                                                                                                                                                       |
| For your choice  | <ol> <li>Any logo printing on glass body</li> <li>Any color painted, frosted, electroplating, logo laser for the finish</li> <li>Special packing like shrink wrap, color gift box, white box etc</li> <li>Any shape, size meet your need</li> </ol> |