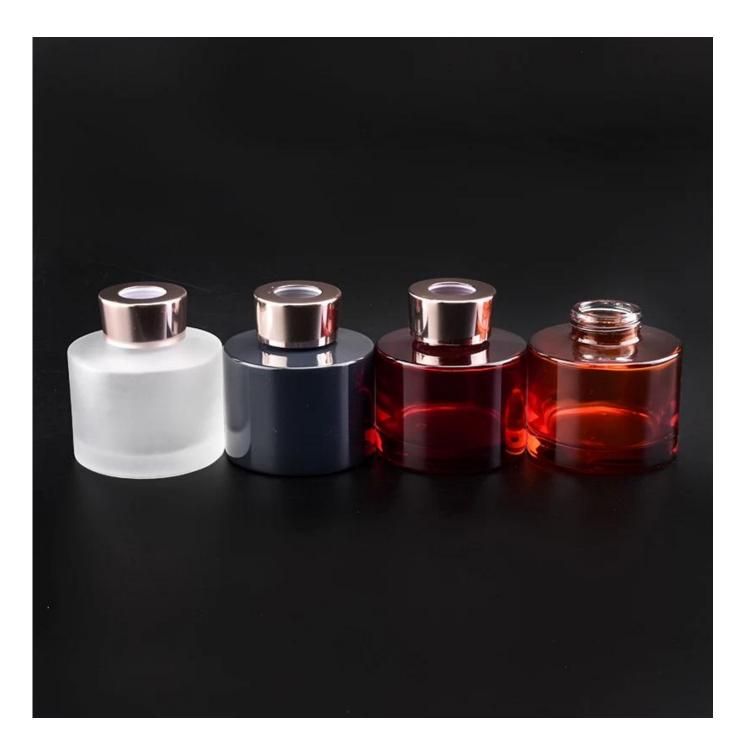

## **180ml glass reed diffuser bottles wholesale**

| Allow States     |                                                                                                                                                                                                                                                     |
|------------------|-----------------------------------------------------------------------------------------------------------------------------------------------------------------------------------------------------------------------------------------------------|
| Product Details  |                                                                                                                                                                                                                                                     |
| Itme No          | SGLG19070107                                                                                                                                                                                                                                        |
| Size             | Top dia: 34mm<br>Bottom dia: 78mm<br>Height: 78mm<br>Weight: 281g<br>Capacity: 180ml                                                                                                                                                                |
| color            | Any color printing on glass are available                                                                                                                                                                                                           |
| Material         | Glass                                                                                                                                                                                                                                               |
| Sample           | 7days                                                                                                                                                                                                                                               |
| Terms of payment | 30% deposit by T/T in advance and the balance after showing copy of L/C                                                                                                                                                                             |
| Certification    | ASTM Test (for candle holder)                                                                                                                                                                                                                       |
| For your choice  | <ol> <li>Any logo printing on glass body</li> <li>Any color painted, frosted, electroplating, logo laser for the finish</li> <li>Special packing like shrink wrap, color gift box, white box etc</li> <li>Any shape, size meet your need</li> </ol> |