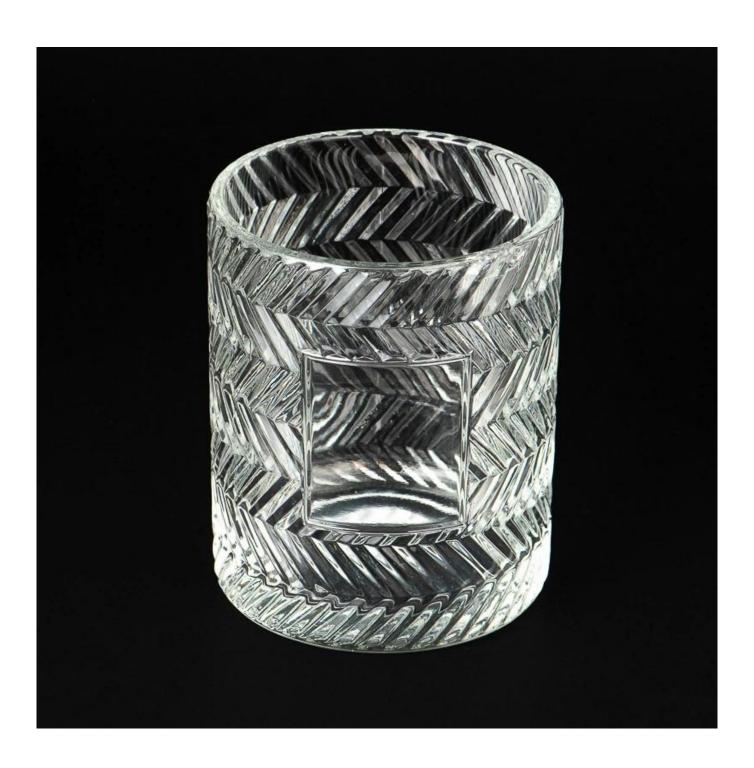

#### 18oz embossed pattern glass candle jar

Sample lead time: 7-12days

\* this candle holder is glass material

\* popular size in market

#### Candle Jars Description

| Item number. | SGHY25052104              |  |
|--------------|---------------------------|--|
| Material     | glass                     |  |
| craft        | pressed glass candle jars |  |