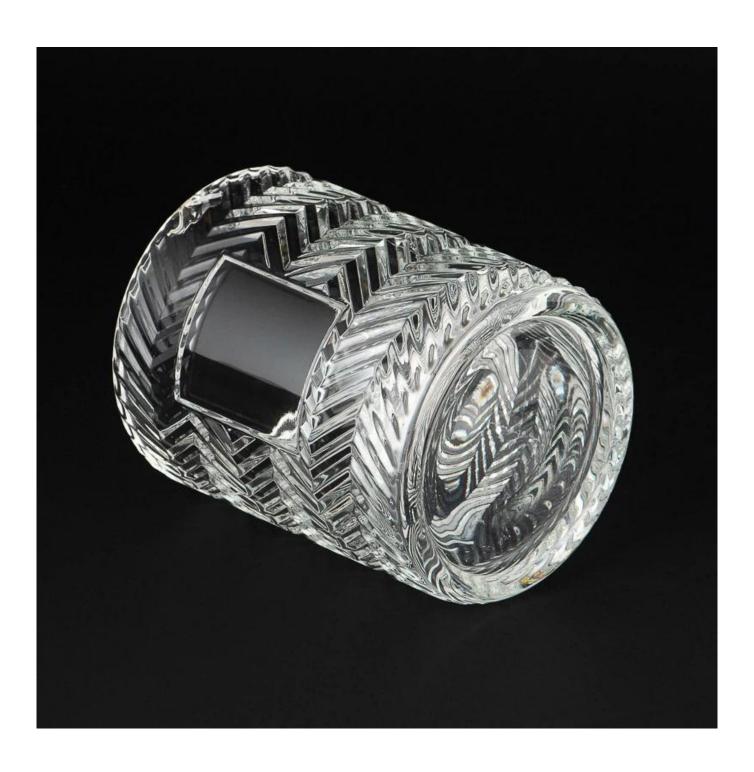

#### 18oz embossed pattern glass candle jar

Sample lead time: 7-12days

\* this candle holder is glass material

\* popular size in market

#### Candle Jars Description

| Item number. | SGHY25052104              |  |
|--------------|---------------------------|--|
| Material     | glass                     |  |
| craft        | pressed glass candle jars |  |