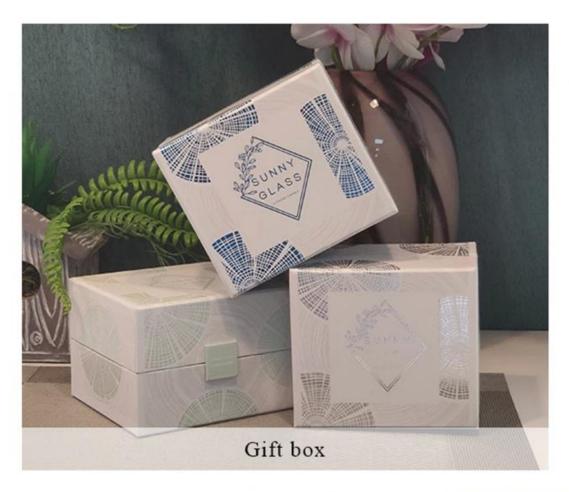

#### Packing & Shipping

| Sample time      | 1. 5 days if there is glass shape and size                                                                                                                                                                                                                                                         |  |  |  |
|------------------|----------------------------------------------------------------------------------------------------------------------------------------------------------------------------------------------------------------------------------------------------------------------------------------------------|--|--|--|
|                  | 2. 15 days, if you need new shapes and sizes glass                                                                                                                                                                                                                                                 |  |  |  |
| Packing          | The usual packing, 4 pieces in the inner box, 48 pieces box                                                                                                                                                                                                                                        |  |  |  |
| Product Capacity | 500,000 ~ 1,000,000 pieces per month                                                                                                                                                                                                                                                               |  |  |  |
| Delivery time    | Within 35 days after sampling and order confirmed                                                                                                                                                                                                                                                  |  |  |  |
| Payment terms    | 30% deposit by T / T in advance and balance against copy of B / L                                                                                                                                                                                                                                  |  |  |  |
| Delivery         | By sea, by air, through express and shipping agent acceptable                                                                                                                                                                                                                                      |  |  |  |
| Product Features | <ol> <li>Home decorations glass candle jar from high quality</li> <li>Suitable for use at hotel, home, etc.</li> <li>Meet the ASTM Test</li> </ol>                                                                                                                                                 |  |  |  |
| For your choice  | <ol> <li>Various designs and sizes for selection</li> <li>Any color painted, cool, plating, laser model Processing cutter</li> <li>Special package as shrink film, color gift box, white gift box, etc.</li> <li>We have a professional workshop and warehouse for ensure delivery time</li> </ol> |  |  |  |