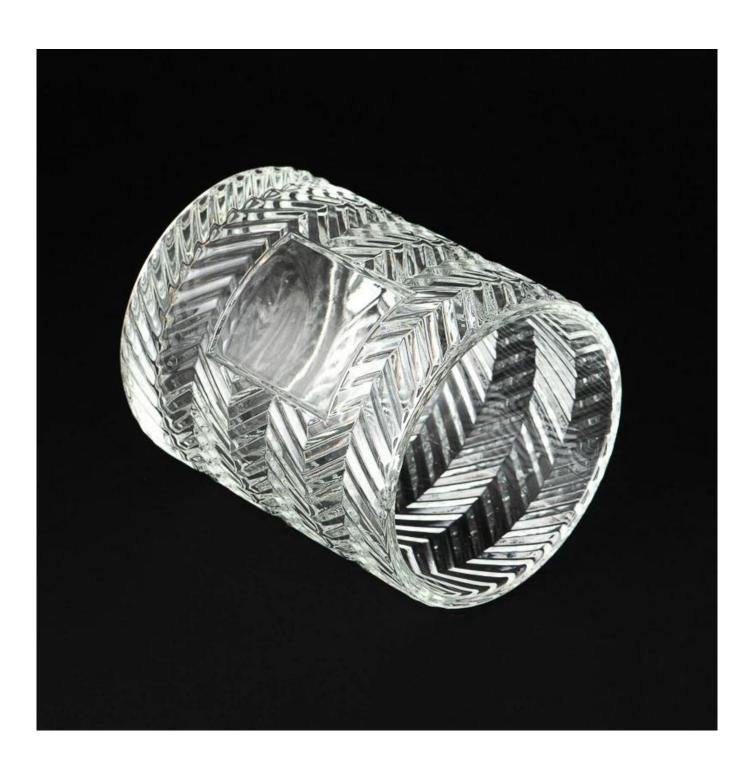

#### 18oz embossed pattern glass candle jar

Sample lead time: 7-12days

\* this candle holder is glass material

\* popular size in market

#### Candle Jars Description

| Item number. | SGHY25052104              |  |
|--------------|---------------------------|--|
| Material     | glass                     |  |
| craft        | pressed glass candle jars |  |