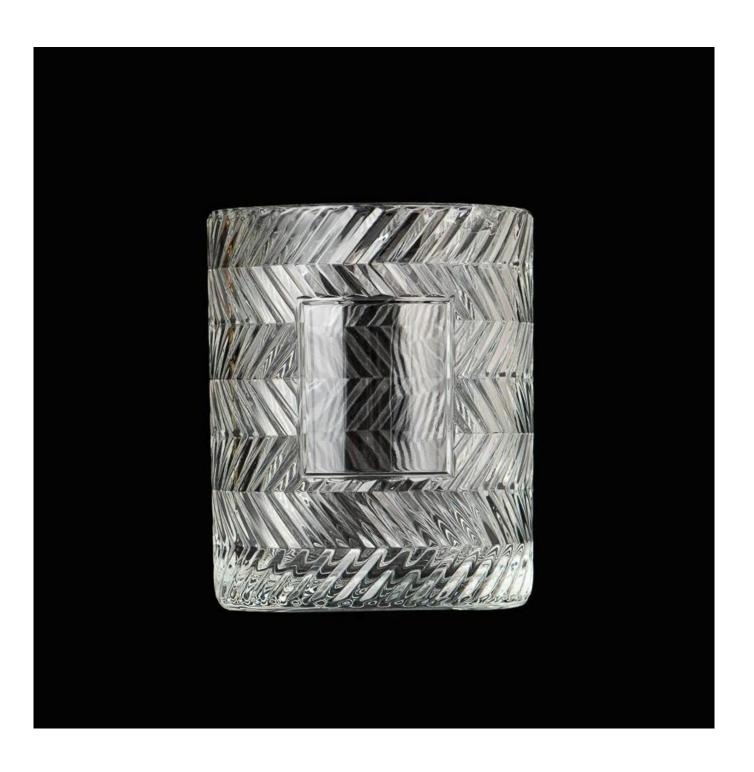

#### 18oz embossed pattern glass candle jar

Sample lead time: 7-12days

\* this candle holder is glass material

\* popular size in market

#### Candle Jars Description

| Item number. | SGHY25052104              |  |
|--------------|---------------------------|--|
| Material     | glass                     |  |
| craft        | pressed glass candle jars |  |