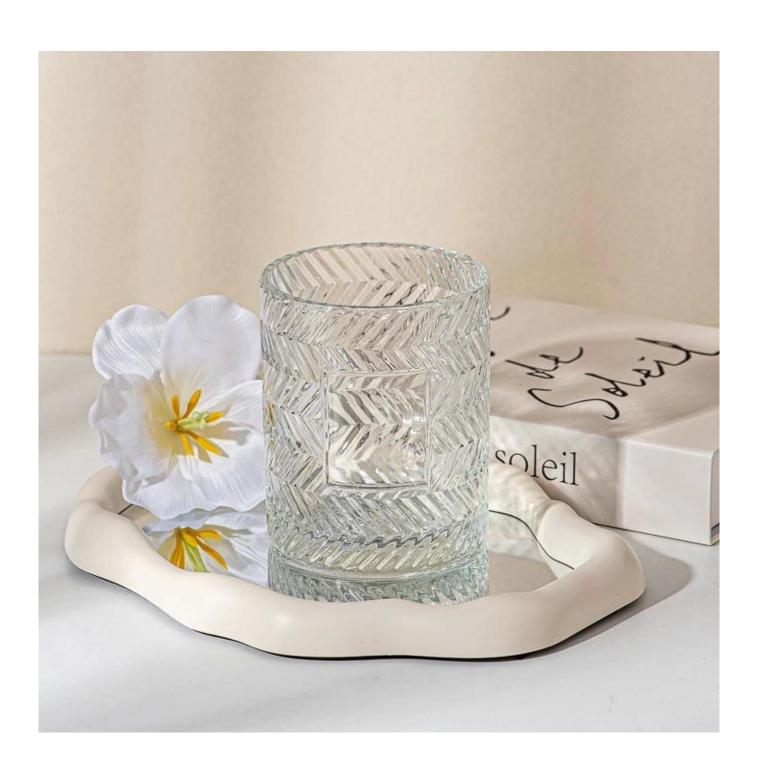

#### 18oz embossed pattern glass candle jar

Sample lead time: 7-12days

\* this candle holder is glass material

\* popular size in market

#### Candle Jars Description

| Item number. | SGHY25052104              |  |
|--------------|---------------------------|--|
| Material     | glass                     |  |
| craft        | pressed glass candle jars |  |