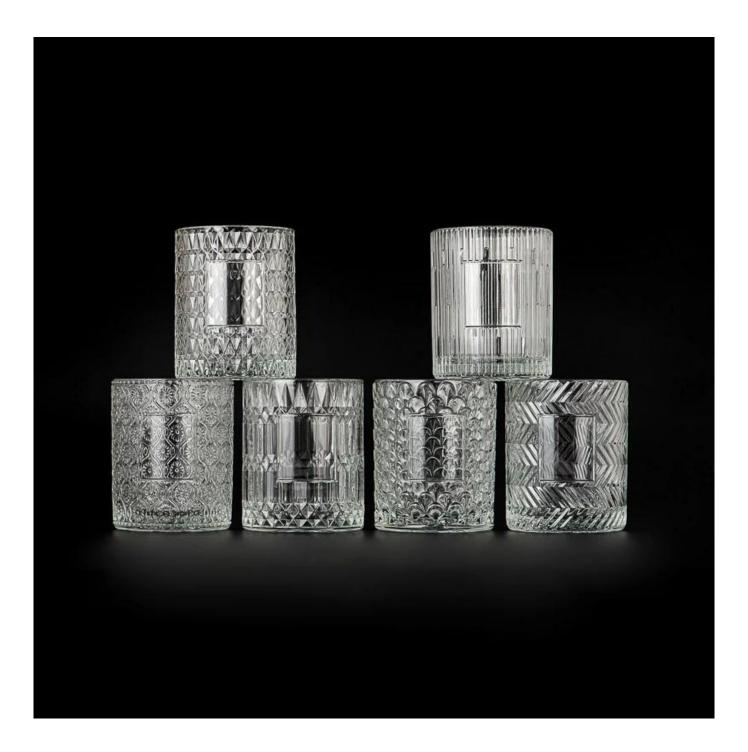

#### 18oz embossed pattern glass candle jar

Sample lead time: 7-12days

\* this candle holder is glass material

\* popular size in market

#### Candle Jars Description

| Item number. | SGHY25052104              |  |
|--------------|---------------------------|--|
| Material     | glass                     |  |
| craft        | pressed glass candle jars |  |