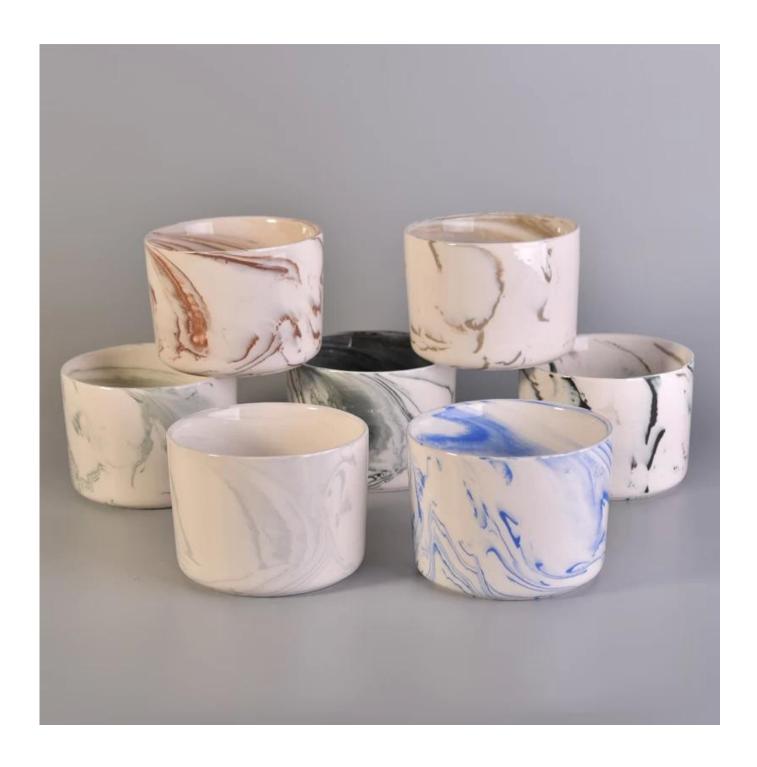

More Product Pictures

#### **Professional services**

- 1. Various designs and sizes <u>candle holders</u> for selection.
- 2 Any color painted, cold, electroplating, laser, glazing <u>candle jar</u> model Processing is available
- 3. Special package as shrink film, color gift box, white gift box, etc.
- 4. We are exclusive of employees for quality control
- 5. We have a professional workshop and warehouse for ensure delivery time