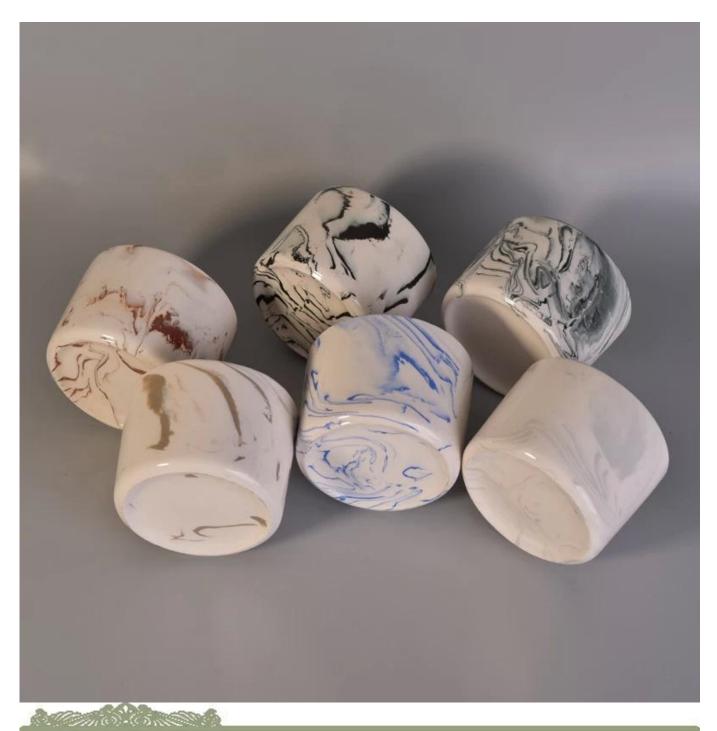

# 18oz marble ceramic candle jar

| Item Name       | 18oz marble ceramic candle jar                                                                                                                                                                        |
|-----------------|-------------------------------------------------------------------------------------------------------------------------------------------------------------------------------------------------------|
| Item No.        | SGSN17041015                                                                                                                                                                                          |
| Size            | Top Dia: 110mm Bottom Dia: 106mm Height: 80mm Weight: 373g Capacity: 512ml                                                                                                                            |
| OEM             | Any Custom Capacity&design are available                                                                                                                                                              |
| Brand name      | Sunny Glassware                                                                                                                                                                                       |
| Sample time     | <ol> <li>5 days to exist in the shape and size of the products</li> <li>15 days if you need new shape and size of products</li> </ol>                                                                 |
| Packing         | Security packaging normal 24pcs / 36pcs / 48pcs per carton etc. export with egg divider                                                                                                               |
| Moq             | 3,000                                                                                                                                                                                                 |
| Delivery time   | Within 35 days after order confirmed                                                                                                                                                                  |
| Payment terms   | 30% deposit by T / T in advance, the balance after showing the copy of B / L                                                                                                                          |
| Product Feature | <ol> <li>High quality and competitive prices</li> <li>Meet FDA, SGS, LFGB test etc.</li> <li>Eco-friendly</li> <li>Widely applies to wedding, party, house, bar etc.</li> <li>Machine made</li> </ol> |
| N. Come         |                                                                                                                                                                                                       |

More Product Pictures