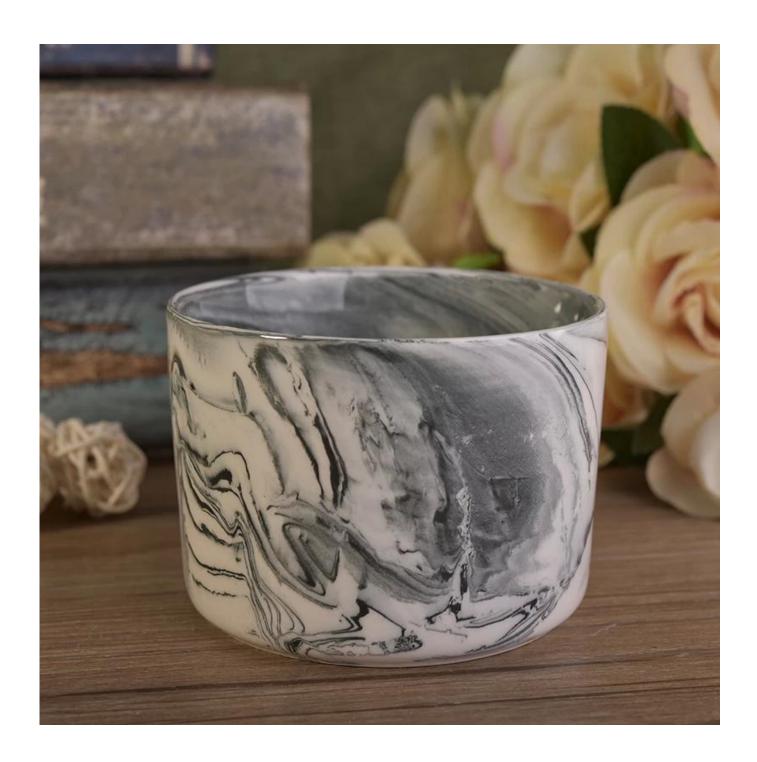

# 18oz marble ceramic candle jar

| Item Name       | 18oz marble ceramic candle jar                                                                                                                                                                        |
|-----------------|-------------------------------------------------------------------------------------------------------------------------------------------------------------------------------------------------------|
| Item No.        | SGSN17041015                                                                                                                                                                                          |
| Size            | Top Dia: 110mm Bottom Dia: 106mm Height: 80mm Weight: 373g Capacity: 512ml                                                                                                                            |
| OEM             | Any Custom Capacity&design are available                                                                                                                                                              |
| Brand name      | Sunny Glassware                                                                                                                                                                                       |
| Sample time     | <ol> <li>5 days to exist in the shape and size of the products</li> <li>15 days if you need new shape and size of products</li> </ol>                                                                 |
| Packing         | Security packaging normal 24pcs / 36pcs / 48pcs per carton etc. export with egg divider                                                                                                               |
| Moq             | 3,000                                                                                                                                                                                                 |
| Delivery time   | Within 35 days after order confirmed                                                                                                                                                                  |
| Payment terms   | 30% deposit by T / T in advance, the balance after showing the copy of B / L                                                                                                                          |
| Product Feature | <ol> <li>High quality and competitive prices</li> <li>Meet FDA, SGS, LFGB test etc.</li> <li>Eco-friendly</li> <li>Widely applies to wedding, party, house, bar etc.</li> <li>Machine made</li> </ol> |
| N. Come         |                                                                                                                                                                                                       |

More Product Pictures