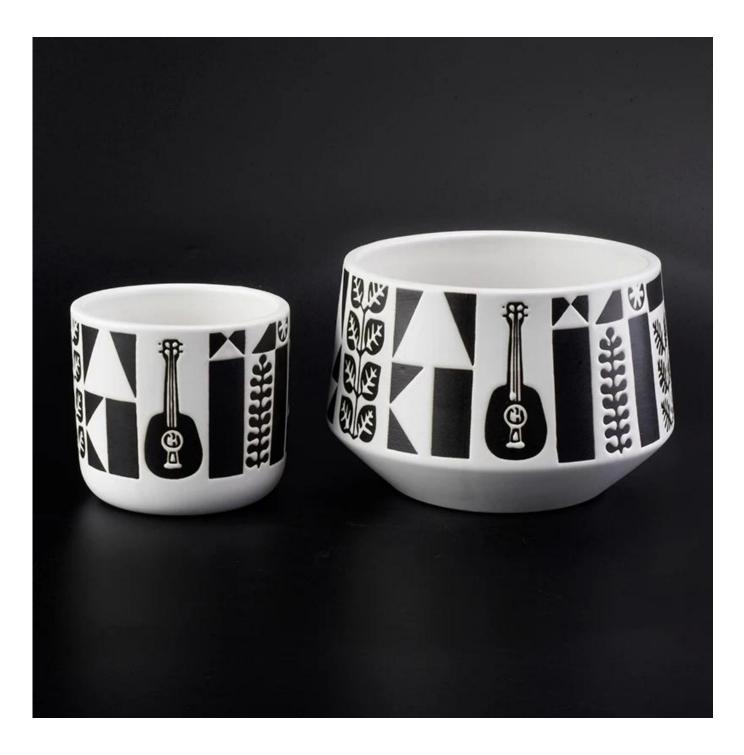

### **1L ceramic black guitar decorated candle jars**

| Element name     | 1L ceramic black guitar decorated candle jars                                                                                                                                                               |
|------------------|-------------------------------------------------------------------------------------------------------------------------------------------------------------------------------------------------------------|
| ltem number      | SGMK19030114                                                                                                                                                                                                |
| Cut it           | Top dia: 134mm<br>Bottom dia: 93mm<br>Max dia: 146mm<br>Height: 98mm<br>Weight: 573g<br>Capacity: 1000ml<br>Other sizes: 5 ounces / 8 ounces / 10 ounces / 16 ounces are also available                     |
| Capacity         | 10oz 14oz 16oz etc. It's available                                                                                                                                                                          |
| Sampling time    | <ul><li>1.5 days if the shape and size of the products exist</li><li>2.15 days if you need new shape and size of the products</li></ul>                                                                     |
| package          | 24pcs / 36pcs / 48pcs security regular packing and so on. For export carton with egg divider                                                                                                                |
| MOQ              | 3000pcs                                                                                                                                                                                                     |
| Delivery time    | Within 35 days after the order confirmed                                                                                                                                                                    |
| Payment terms    | 30% deposit by T / T in advance, the balance after showing the copy of B / L $$                                                                                                                             |
| Product features | <ol> <li>High quality and competitive prices</li> <li>Test of FDA, SGS, LFGB etc.</li> <li>Eco friendly</li> <li>It is widely aimed at weddings, parties, home, bars, etc.</li> <li>machine made</li> </ol> |