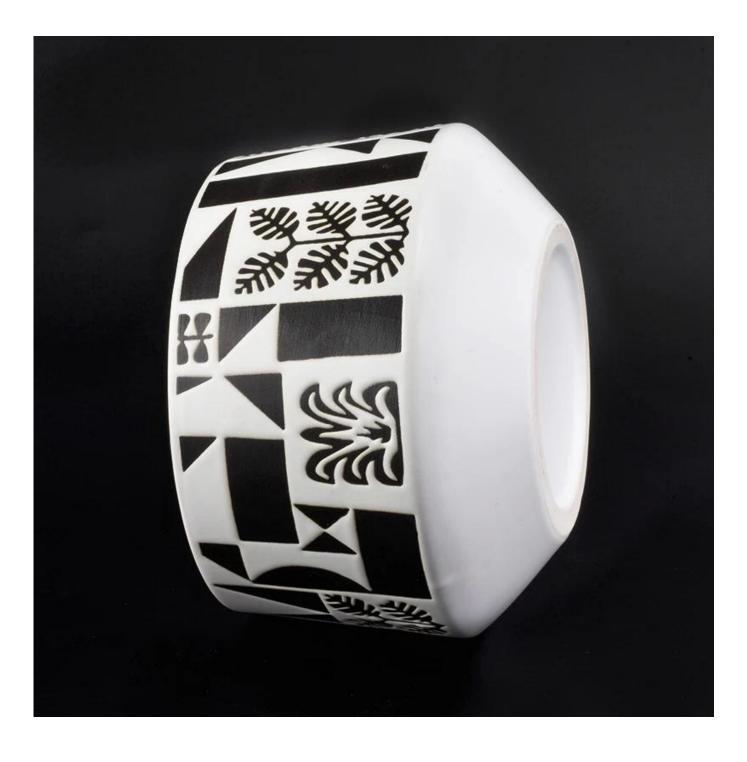

### **1L ceramic black guitar decorated candle jars**

| Element name     | 1L ceramic black guitar decorated candle jars                                                                                                                                                               |
|------------------|-------------------------------------------------------------------------------------------------------------------------------------------------------------------------------------------------------------|
| ltem number      | SGMK19030114                                                                                                                                                                                                |
| Cut it           | Top dia: 134mm<br>Bottom dia: 93mm<br>Max dia: 146mm<br>Height: 98mm<br>Weight: 573g<br>Capacity: 1000ml<br>Other sizes: 5 ounces / 8 ounces / 10 ounces / 16 ounces are also available                     |
| Capacity         | 10oz 14oz 16oz etc. It's available                                                                                                                                                                          |
| Sampling time    | <ul><li>1.5 days if the shape and size of the products exist</li><li>2.15 days if you need new shape and size of the products</li></ul>                                                                     |
| package          | 24pcs / 36pcs / 48pcs security regular packing and so on. For export carton with egg divider                                                                                                                |
| MOQ              | 3000pcs                                                                                                                                                                                                     |
| Delivery time    | Within 35 days after the order confirmed                                                                                                                                                                    |
| Payment terms    | 30% deposit by T / T in advance, the balance after showing the copy of B / L $$                                                                                                                             |
| Product features | <ol> <li>High quality and competitive prices</li> <li>Test of FDA, SGS, LFGB etc.</li> <li>Eco friendly</li> <li>It is widely aimed at weddings, parties, home, bars, etc.</li> <li>machine made</li> </ol> |