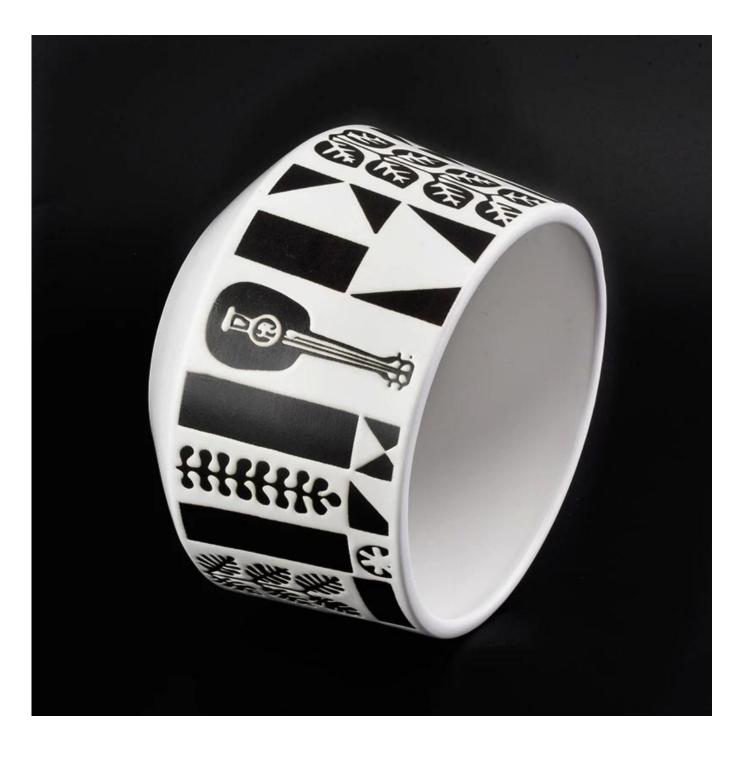

### **1L ceramic black guitar decorated candle jars**

| Element name     | 1L ceramic black guitar decorated candle jars                                                                                                                                                               |
|------------------|-------------------------------------------------------------------------------------------------------------------------------------------------------------------------------------------------------------|
| ltem number      | SGMK19030114                                                                                                                                                                                                |
| Cut it           | Top dia: 134mm<br>Bottom dia: 93mm<br>Max dia: 146mm<br>Height: 98mm<br>Weight: 573g<br>Capacity: 1000ml<br>Other sizes: 5 ounces / 8 ounces / 10 ounces / 16 ounces are also available                     |
| Capacity         | 10oz 14oz 16oz etc. It's available                                                                                                                                                                          |
| Sampling time    | <ul><li>1.5 days if the shape and size of the products exist</li><li>2.15 days if you need new shape and size of the products</li></ul>                                                                     |
| package          | 24pcs / 36pcs / 48pcs security regular packing and so on. For export carton with egg divider                                                                                                                |
| MOQ              | 3000pcs                                                                                                                                                                                                     |
| Delivery time    | Within 35 days after the order confirmed                                                                                                                                                                    |
| Payment terms    | 30% deposit by T / T in advance, the balance after showing the copy of B / L $$                                                                                                                             |
| Product features | <ol> <li>High quality and competitive prices</li> <li>Test of FDA, SGS, LFGB etc.</li> <li>Eco friendly</li> <li>It is widely aimed at weddings, parties, home, bars, etc.</li> <li>machine made</li> </ol> |