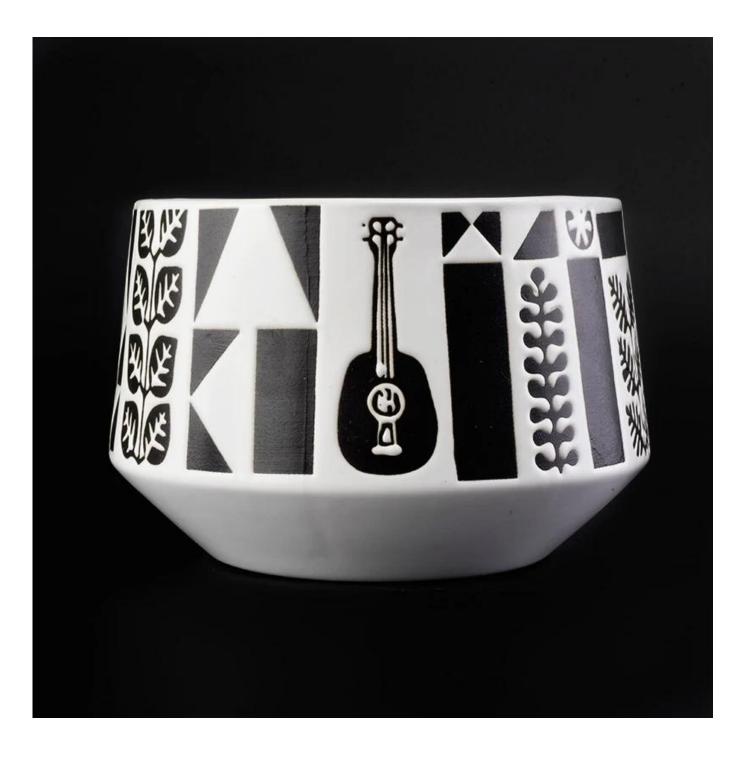

### **1L ceramic black guitar decorated candle jars**

| Element name     | 1L ceramic black guitar decorated candle jars                                                                                                                                                               |
|------------------|-------------------------------------------------------------------------------------------------------------------------------------------------------------------------------------------------------------|
| ltem number      | SGMK19030114                                                                                                                                                                                                |
| Cut it           | Top dia: 134mm<br>Bottom dia: 93mm<br>Max dia: 146mm<br>Height: 98mm<br>Weight: 573g<br>Capacity: 1000ml<br>Other sizes: 5 ounces / 8 ounces / 10 ounces / 16 ounces are also available                     |
| Capacity         | 10oz 14oz 16oz etc. It's available                                                                                                                                                                          |
| Sampling time    | <ul><li>1.5 days if the shape and size of the products exist</li><li>2.15 days if you need new shape and size of the products</li></ul>                                                                     |
| package          | 24pcs / 36pcs / 48pcs security regular packing and so on. For export carton with egg divider                                                                                                                |
| MOQ              | 3000pcs                                                                                                                                                                                                     |
| Delivery time    | Within 35 days after the order confirmed                                                                                                                                                                    |
| Payment terms    | 30% deposit by T / T in advance, the balance after showing the copy of B / L $$                                                                                                                             |
| Product features | <ol> <li>High quality and competitive prices</li> <li>Test of FDA, SGS, LFGB etc.</li> <li>Eco friendly</li> <li>It is widely aimed at weddings, parties, home, bars, etc.</li> <li>machine made</li> </ol> |