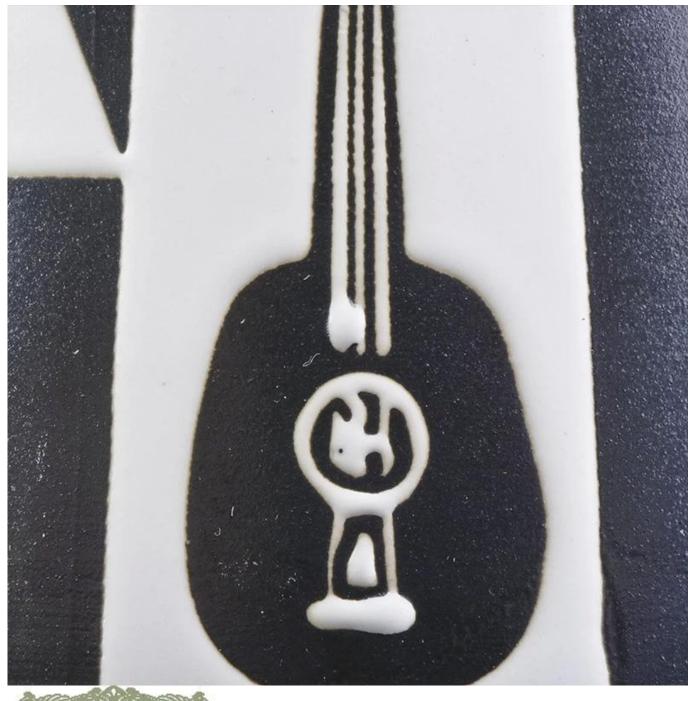

### **1L ceramic black guitar decorated candle jars**

| Element name     | 1L ceramic black guitar decorated candle jars                                                                                                                                                               |
|------------------|-------------------------------------------------------------------------------------------------------------------------------------------------------------------------------------------------------------|
| ltem number      | SGMK19030114                                                                                                                                                                                                |
| Cut it           | Top dia: 134mm<br>Bottom dia: 93mm<br>Max dia: 146mm<br>Height: 98mm<br>Weight: 573g<br>Capacity: 1000ml<br>Other sizes: 5 ounces / 8 ounces / 10 ounces / 16 ounces are also available                     |
| Capacity         | 10oz 14oz 16oz etc. It's available                                                                                                                                                                          |
| Sampling time    | <ul><li>1.5 days if the shape and size of the products exist</li><li>2.15 days if you need new shape and size of the products</li></ul>                                                                     |
| package          | 24pcs / 36pcs / 48pcs security regular packing and so on. For export carton with egg divider                                                                                                                |
| MOQ              | 3000pcs                                                                                                                                                                                                     |
| Delivery time    | Within 35 days after the order confirmed                                                                                                                                                                    |
| Payment terms    | 30% deposit by T / T in advance, the balance after showing the copy of B / L $$                                                                                                                             |
| Product features | <ol> <li>High quality and competitive prices</li> <li>Test of FDA, SGS, LFGB etc.</li> <li>Eco friendly</li> <li>It is widely aimed at weddings, parties, home, bars, etc.</li> <li>machine made</li> </ol> |