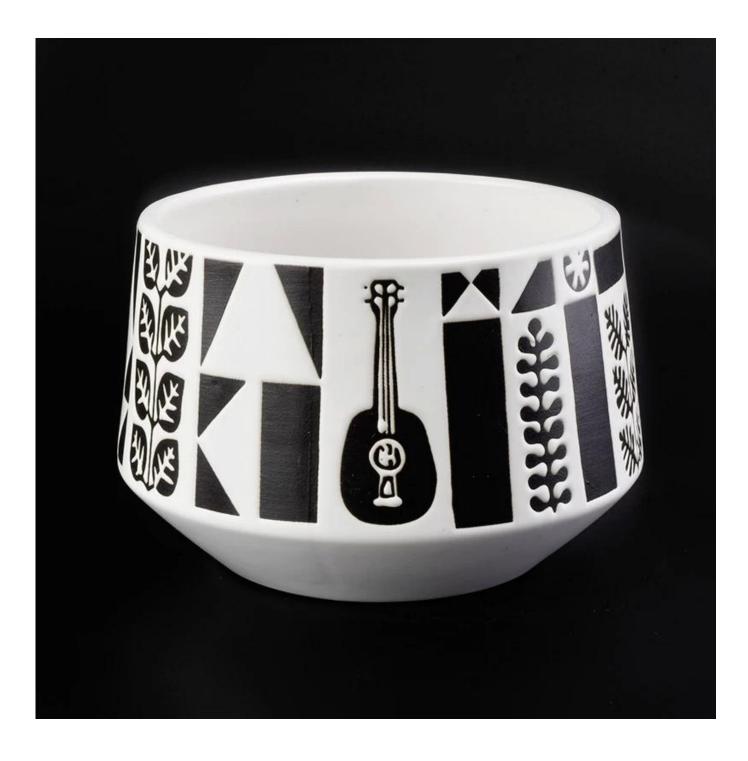

### **1L ceramic black guitar decorated candle jars**

| Element name     | 1L ceramic black guitar decorated candle jars                                                                                                                                                               |
|------------------|-------------------------------------------------------------------------------------------------------------------------------------------------------------------------------------------------------------|
| ltem number      | SGMK19030114                                                                                                                                                                                                |
| Cut it           | Top dia: 134mm<br>Bottom dia: 93mm<br>Max dia: 146mm<br>Height: 98mm<br>Weight: 573g<br>Capacity: 1000ml<br>Other sizes: 5 ounces / 8 ounces / 10 ounces / 16 ounces are also available                     |
| Capacity         | 10oz 14oz 16oz etc. It's available                                                                                                                                                                          |
| Sampling time    | <ul><li>1.5 days if the shape and size of the products exist</li><li>2.15 days if you need new shape and size of the products</li></ul>                                                                     |
| package          | 24pcs / 36pcs / 48pcs security regular packing and so on. For export carton with egg divider                                                                                                                |
| MOQ              | 3000pcs                                                                                                                                                                                                     |
| Delivery time    | Within 35 days after the order confirmed                                                                                                                                                                    |
| Payment terms    | 30% deposit by T / T in advance, the balance after showing the copy of B / L $$                                                                                                                             |
| Product features | <ol> <li>High quality and competitive prices</li> <li>Test of FDA, SGS, LFGB etc.</li> <li>Eco friendly</li> <li>It is widely aimed at weddings, parties, home, bars, etc.</li> <li>machine made</li> </ol> |