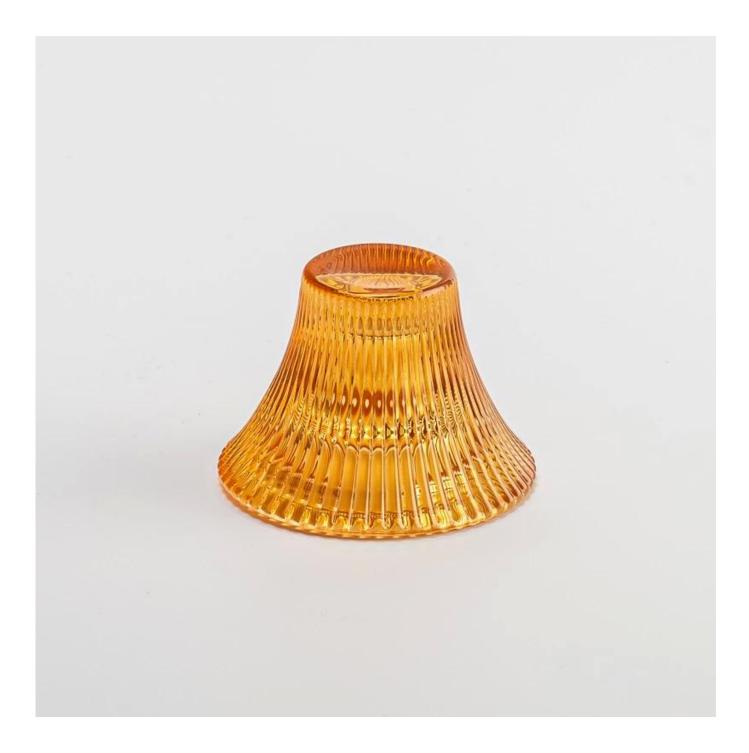

#### **1oz 35ml votive flower glass candle vessel candlestick**

#### Candle Jars Description

| Item no                                                                     | SGCX25031125                                                |  |  |  |
|-----------------------------------------------------------------------------|-------------------------------------------------------------|--|--|--|
| Material                                                                    | glass candle jar                                            |  |  |  |
| craft                                                                       | pressed glass candle jars                                   |  |  |  |
| Sample time                                                                 | 1. 5 days if there is glass shape and size                  |  |  |  |
|                                                                             | 2. 15 days, if you need new shapes and sizes glass          |  |  |  |
| Packing                                                                     | The usual packing, 4 pieces in the inner box, 48 pieces box |  |  |  |
| Product                                                                     | 500,000 ~ 1,000,000 pieces per month                        |  |  |  |
| Capacity                                                                    |                                                             |  |  |  |
| Delivery time                                                               | ery time Within 35 days after sampling and order confirmed  |  |  |  |
| Payment terms 30% deposit by T / T in advance and balance against copy of B |                                                             |  |  |  |