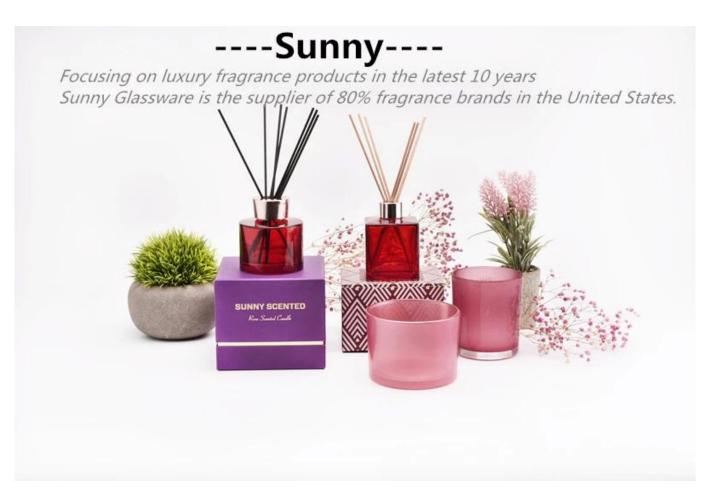

#### **1oz 35ml votive flower glass candle vessel candlestick**

#### Why Choose Sunny Glassware

- Upmost dedication to design, never compression on quality
- Sunny Glassware strictly protect the customers' designs, all the newly designed items from us haven't been copied in three years.
- Product quality is the major focus in Sunny Glassware. Sunny Glassware once demolished 80,000 pcs of glass vessel with barely visible blemish.



#### Candle Jars Description

| Item no                                                                     | SGCX25031125                                                |  |  |  |
|-----------------------------------------------------------------------------|-------------------------------------------------------------|--|--|--|
| Material                                                                    | glass candle jar                                            |  |  |  |
| craft                                                                       | pressed glass candle jars                                   |  |  |  |
| Sample time                                                                 | 1. 5 days if there is glass shape and size                  |  |  |  |
|