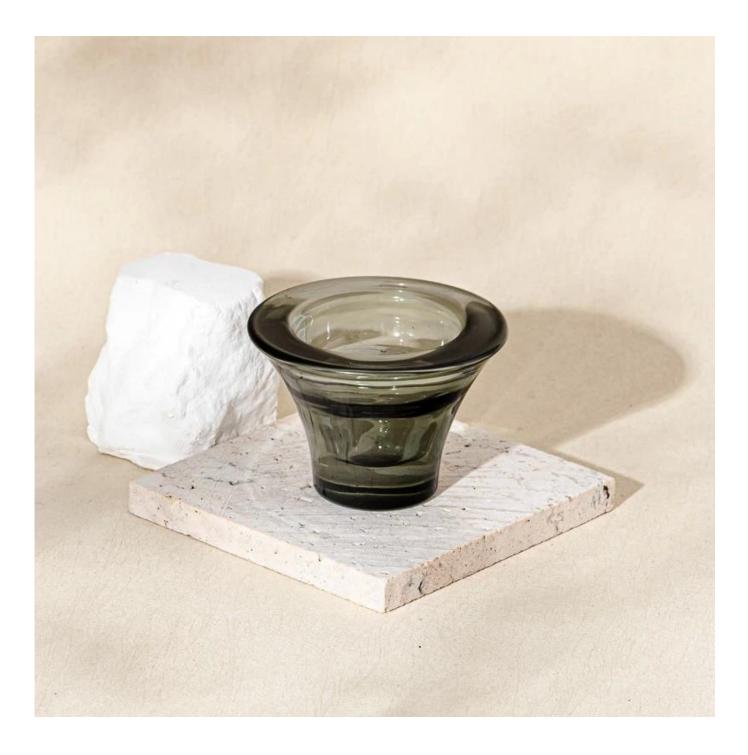

#### **1oz 35ml votive flower glass candle vessel candlestick**

#### Candle Jars Description

| Item no                                                                     | SGCX25031125                                                |  |  |  |
|-----------------------------------------------------------------------------|-------------------------------------------------------------|--|--|--|
| Material                                                                    | glass candle jar                                            |  |  |  |
| craft                                                                       | pressed glass candle jars                                   |  |  |  |
| Sample time                                                                 | 1. 5 days if there is glass shape and size                  |  |  |  |
|                                                                             | 2. 15 days, if you need new shapes and sizes glass          |  |  |  |
| Packing                                                                     | The usual packing, 4 pieces in the inner box, 48 pieces box |  |  |  |
| Product                                                                     | 500,000 ~ 1,000,000 pieces per month                        |  |  |  |
| Capacity                                                                    |                                                             |  |  |  |
| Delivery time                                                               | ery time Within 35 days after sampling and order confirmed  |  |  |  |
| Payment terms 30% deposit by T / T in advance and balance against copy of B |                                                             |  |  |  |