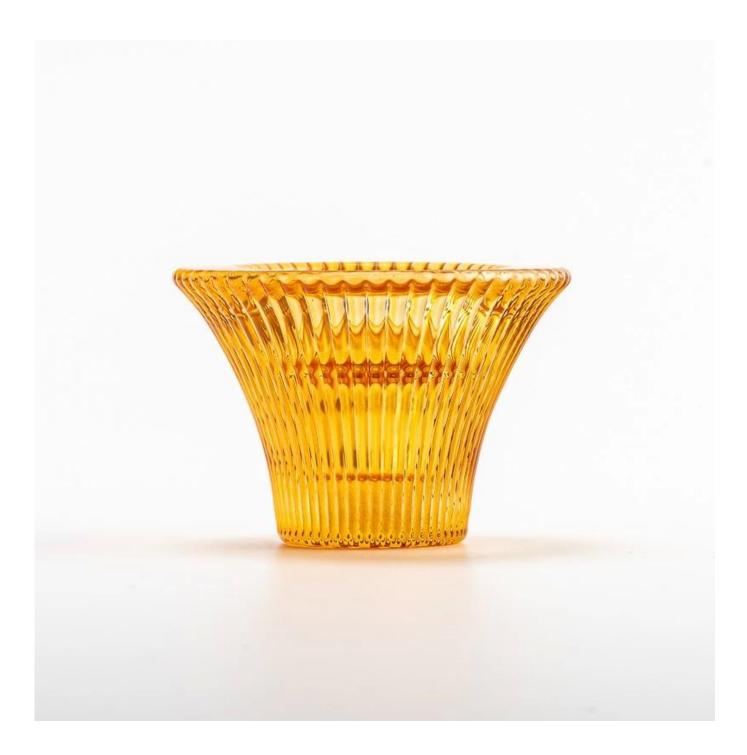

#### **1oz 35ml votive flower glass candle vessel candlestick**

#### Candle Jars Description

| Item no                                                                     | SGCX25031125                                                |  |  |  |
|-----------------------------------------------------------------------------|-------------------------------------------------------------|--|--|--|
| Material                                                                    | glass candle jar                                            |  |  |  |
| craft                                                                       | pressed glass candle jars                                   |  |  |  |
| Sample time                                                                 | 1. 5 days if there is glass shape and size                  |  |  |  |
|                                                                             | 2. 15 days, if you need new shapes and sizes glass          |  |  |  |
| Packing                                                                     | The usual packing, 4 pieces in the inner box, 48 pieces box |  |  |  |
| Product                                                                     | 500,000 ~ 1,000,000 pieces per month                        |  |  |  |
| Capacity                                                                    |                                                             |  |  |  |
| Delivery time                                                               | ery time Within 35 days after sampling and order confirmed  |  |  |  |
| Payment terms 30% deposit by T / T in advance and balance against copy of B |                                                             |  |  |  |