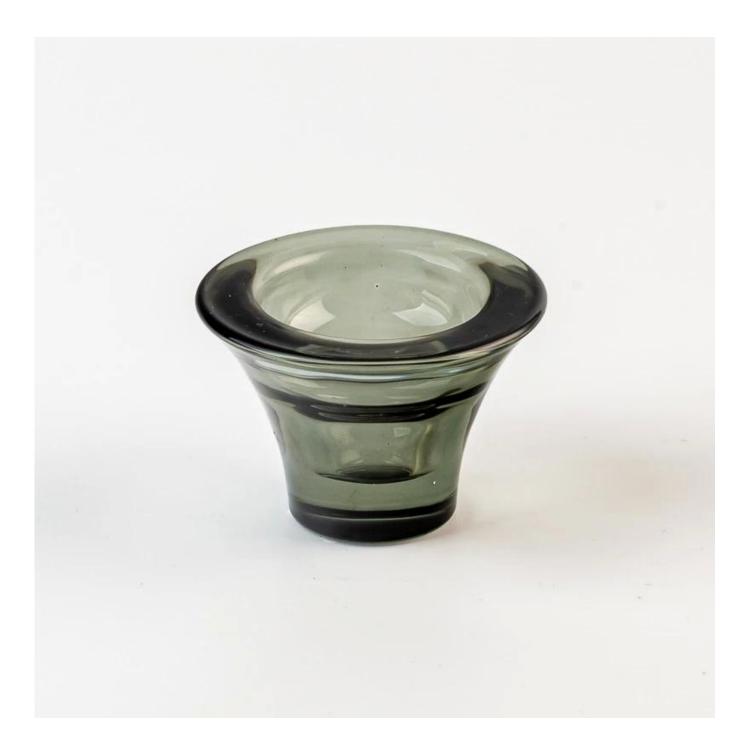

#### **1oz 35ml votive flower glass candle vessel candlestick**

#### Candle Jars Description

| Item no                                                                     | SGCX25031125                                                |  |  |  |
|-----------------------------------------------------------------------------|-------------------------------------------------------------|--|--|--|
| Material                                                                    | glass candle jar                                            |  |  |  |
| craft                                                                       | pressed glass candle jars                                   |  |  |  |
| Sample time                                                                 | 1. 5 days if there is glass shape and size                  |  |  |  |
|                                                                             | 2. 15 days, if you need new shapes and sizes glass          |  |  |  |
| Packing                                                                     | The usual packing, 4 pieces in the inner box, 48 pieces box |  |  |  |
| Product                                                                     | 500,000 ~ 1,000,000 pieces per month                        |  |  |  |
| Capacity                                                                    |                                                             |  |  |  |
| Delivery time                                                               | ery time Within 35 days after sampling and order confirmed  |  |  |  |
| Payment terms 30% deposit by T / T in advance and balance against copy of B |                                                             |  |  |  |