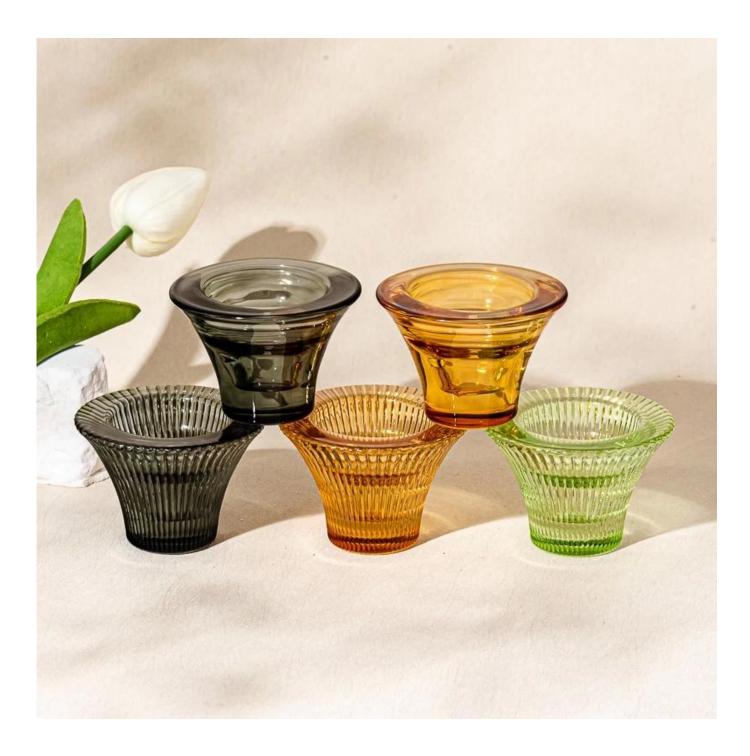

#### **1oz 35ml votive flower glass candle vessel candlestick**

#### Candle Jars Description

| Item no                                                                     | SGCX25031125                                                |  |  |  |
|-----------------------------------------------------------------------------|-------------------------------------------------------------|--|--|--|
| Material                                                                    | glass candle jar                                            |  |  |  |
| craft                                                                       | pressed glass candle jars                                   |  |  |  |
| Sample time                                                                 | 1. 5 days if there is glass shape and size                  |  |  |  |
|                                                                             | 2. 15 days, if you need new shapes and sizes glass          |  |  |  |
| Packing                                                                     | The usual packing, 4 pieces in the inner box, 48 pieces box |  |  |  |
| Product                                                                     | 500,000 ~ 1,000,000 pieces per month                        |  |  |  |
| Capacity                                                                    |                                                             |  |  |  |
| Delivery time                                                               | ery time Within 35 days after sampling and order confirmed  |  |  |  |
| Payment terms 30% deposit by T / T in advance and balance against copy of B |                                                             |  |  |  |