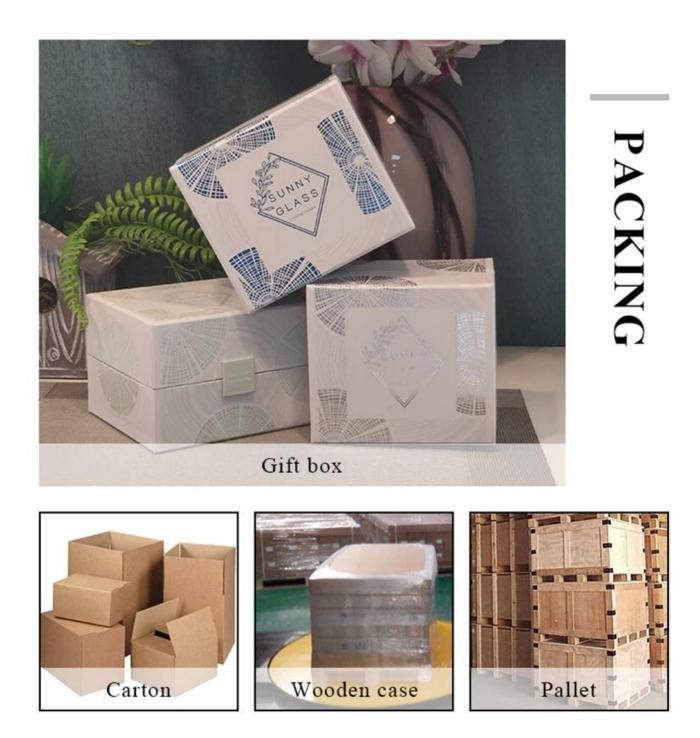

| Delivery | By sea, by air, through express and shipping agent acceptable                                                          |  |  |  |  |
|----------|------------------------------------------------------------------------------------------------------------------------|--|--|--|--|
| Product  | <ol> <li>Home decorations glass candle jar from high quality</li> <li>Suitable for use at hotel, home, etc.</li> </ol> |  |  |  |  |
| Features | 3. Meet the ASTM Test                                                                                                  |  |  |  |  |
| reatures |                                                                                                                        |  |  |  |  |
|          | 1. Various designs and sizes for selection                                                                             |  |  |  |  |
|          | 2 Any color painted, cool, plating, laser model Processing cutter                                                      |  |  |  |  |
| For your | 3. Special package as shrink film, color gift box, white gift box, e                                                   |  |  |  |  |
| choice   | 4. We have a professional workshop and warehouse for ensure                                                            |  |  |  |  |
|          | delivery time                                                                                                          |  |  |  |  |