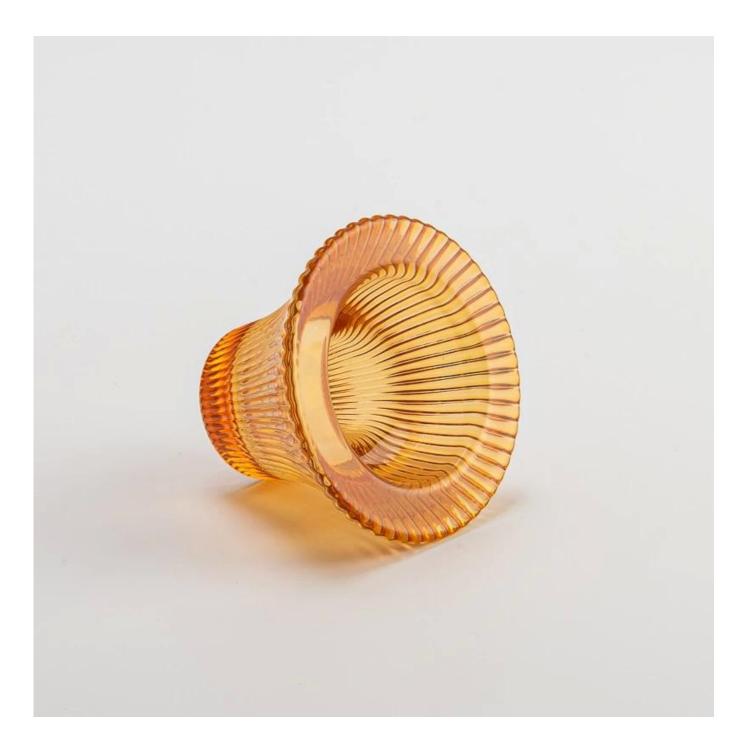

#### **1oz 35ml votive flower glass candle vessel candlestick**

#### Candle Jars Description

| Item no                                                                     | SGCX25031125                                                |  |  |  |
|-----------------------------------------------------------------------------|-------------------------------------------------------------|--|--|--|
| Material                                                                    | glass candle jar                                            |  |  |  |
| craft                                                                       | pressed glass candle jars                                   |  |  |  |
| Sample time                                                                 | 1. 5 days if there is glass shape and size                  |  |  |  |
|                                                                             | 2. 15 days, if you need new shapes and sizes glass          |  |  |  |
| Packing                                                                     | The usual packing, 4 pieces in the inner box, 48 pieces box |  |  |  |
| Product                                                                     | 500,000 ~ 1,000,000 pieces per month                        |  |  |  |
| Capacity                                                                    |                                                             |  |  |  |
| Delivery time                                                               | ery time Within 35 days after sampling and order confirmed  |  |  |  |
| Payment terms 30% deposit by T / T in advance and balance against copy of B |                                                             |  |  |  |