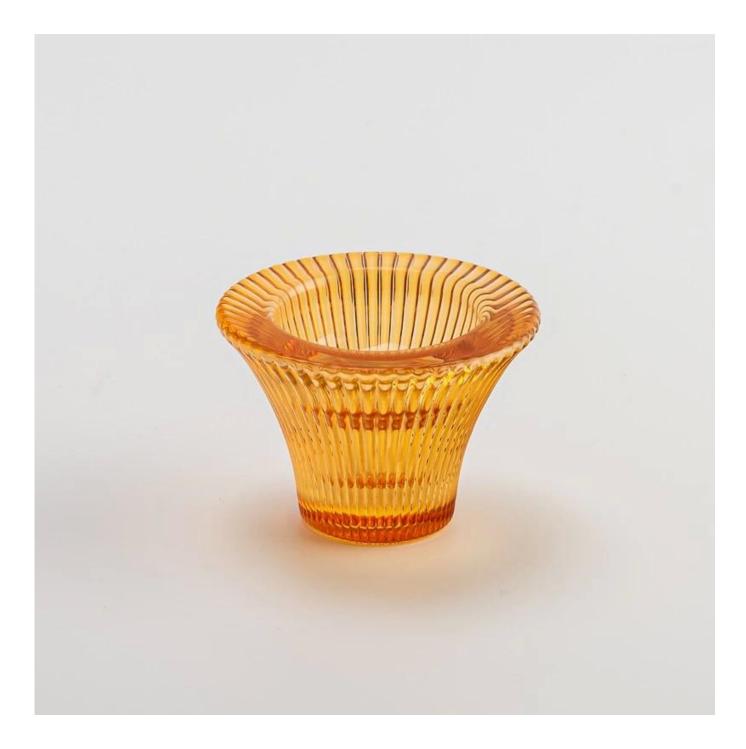

#### **1oz 35ml votive flower glass candle vessel candlestick**

#### Candle Jars Description

| Item no                                                                     | SGCX25031125                                                |  |  |  |
|-----------------------------------------------------------------------------|-------------------------------------------------------------|--|--|--|
| Material                                                                    | glass candle jar                                            |  |  |  |
| craft                                                                       | pressed glass candle jars                                   |  |  |  |
| Sample time                                                                 | 1. 5 days if there is glass shape and size                  |  |  |  |
|                                                                             | 2. 15 days, if you need new shapes and sizes glass          |  |  |  |
| Packing                                                                     | The usual packing, 4 pieces in the inner box, 48 pieces box |  |  |  |
| Product                                                                     | 500,000 ~ 1,000,000 pieces per month                        |  |  |  |
| Capacity                                                                    |                                                             |  |  |  |
| Delivery time                                                               | ery time Within 35 days after sampling and order confirmed  |  |  |  |
| Payment terms 30% deposit by T / T in advance and balance against copy of B |                                                             |  |  |  |