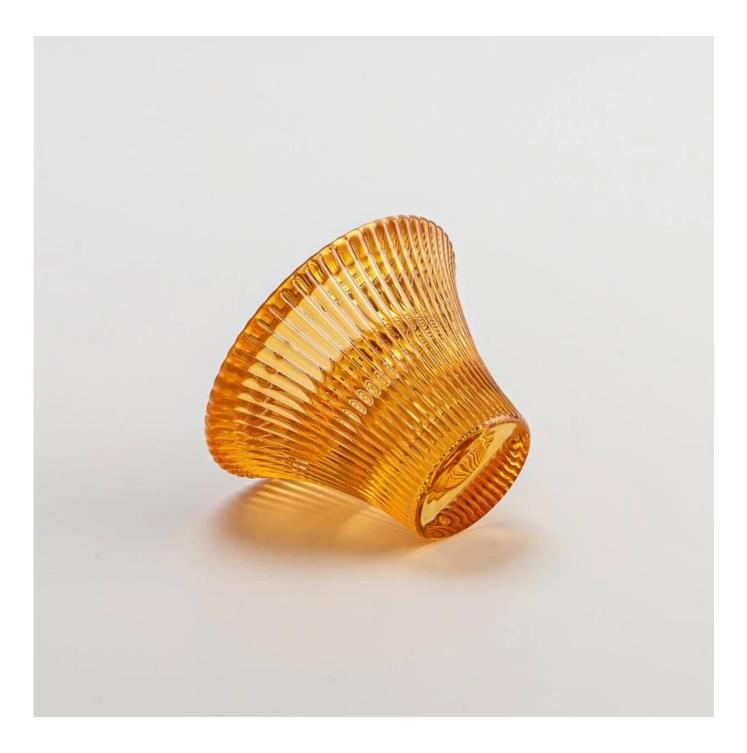

#### **1oz 35ml votive flower glass candle vessel candlestick**

#### Candle Jars Description

| Item no                                                                     | SGCX25031125                                                |  |  |  |
|-----------------------------------------------------------------------------|-------------------------------------------------------------|--|--|--|
| Material                                                                    | glass candle jar                                            |  |  |  |
| craft                                                                       | pressed glass candle jars                                   |  |  |  |
| Sample time                                                                 | 1. 5 days if there is glass shape and size                  |  |  |  |
|                                                                             | 2. 15 days, if you need new shapes and sizes glass          |  |  |  |
| Packing                                                                     | The usual packing, 4 pieces in the inner box, 48 pieces box |  |  |  |
| Product                                                                     | 500,000 ~ 1,000,000 pieces per month                        |  |  |  |
| Capacity                                                                    |                                                             |  |  |  |
| Delivery time                                                               | ery time Within 35 days after sampling and order confirmed  |  |  |  |
| Payment terms 30% deposit by T / T in advance and balance against copy of B |                                                             |  |  |  |