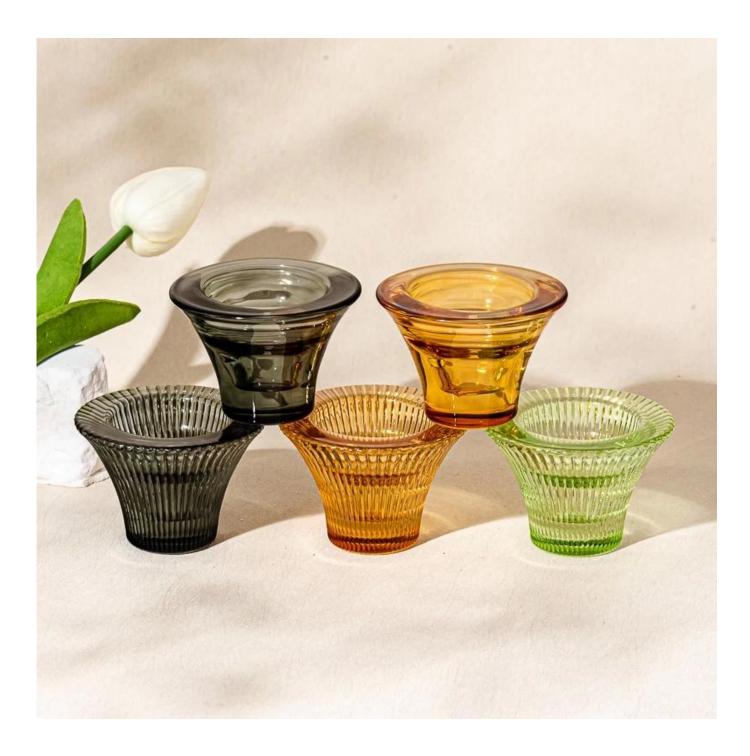

#### **1oz votive thick wall glass candle vessel candle jar**

#### Candle Jars Description

| Item no                                                                     | SGCX25031126                                                |  |  |  |
|-----------------------------------------------------------------------------|-------------------------------------------------------------|--|--|--|
| Material                                                                    | glass candle jar                                            |  |  |  |
| craft                                                                       | pressed glass candle jars                                   |  |  |  |
| Sample time                                                                 | 1. 5 days if there is glass shape and size                  |  |  |  |
|                                                                             | 2. 15 days, if you need new shapes and sizes glass          |  |  |  |
| Packing                                                                     | The usual packing, 4 pieces in the inner box, 48 pieces box |  |  |  |
| Product                                                                     | 500,000 ~ 1,000,000 pieces per month                        |  |  |  |
| Capacity                                                                    |                                                             |  |  |  |
| Delivery time                                                               | ry time Within 35 days after sampling and order confirmed   |  |  |  |
| Payment terms 30% deposit by T / T in advance and balance against copy of B |                                                             |  |  |  |