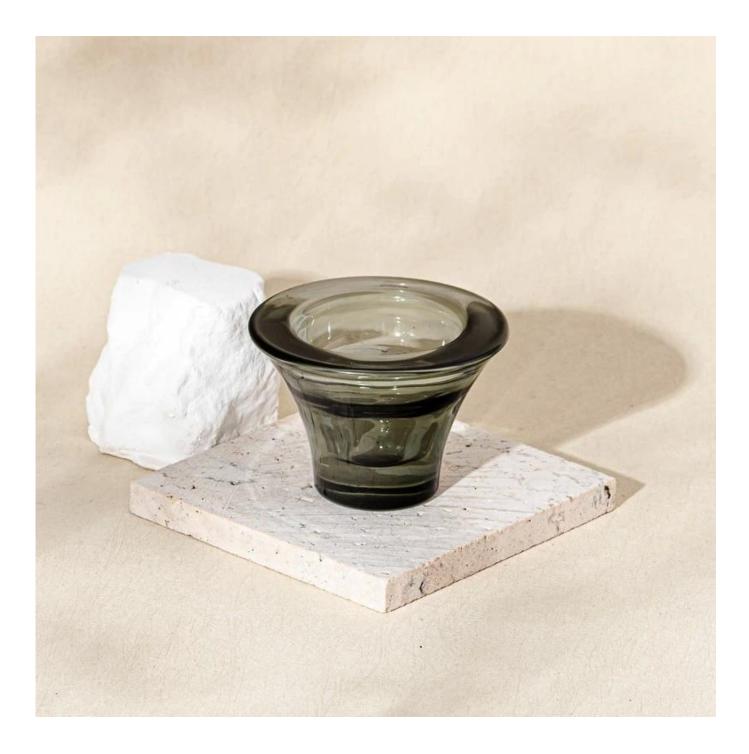

#### **1oz votive thick wall glass candle vessel candle jar**

#### Candle Jars Description

| Item no                                                                     | SGCX25031126                                                |  |  |  |
|-----------------------------------------------------------------------------|-------------------------------------------------------------|--|--|--|
| Material                                                                    | glass candle jar                                            |  |  |  |
| craft                                                                       | pressed glass candle jars                                   |  |  |  |
| Sample time                                                                 | 1. 5 days if there is glass shape and size                  |  |  |  |
|                                                                             | 2. 15 days, if you need new shapes and sizes glass          |  |  |  |
| Packing                                                                     | The usual packing, 4 pieces in the inner box, 48 pieces box |  |  |  |
| Product                                                                     | 500,000 ~ 1,000,000 pieces per month                        |  |  |  |
| Capacity                                                                    |                                                             |  |  |  |
| Delivery time                                                               | ry time Within 35 days after sampling and order confirmed   |  |  |  |
| Payment terms 30% deposit by T / T in advance and balance against copy of B |                                                             |  |  |  |