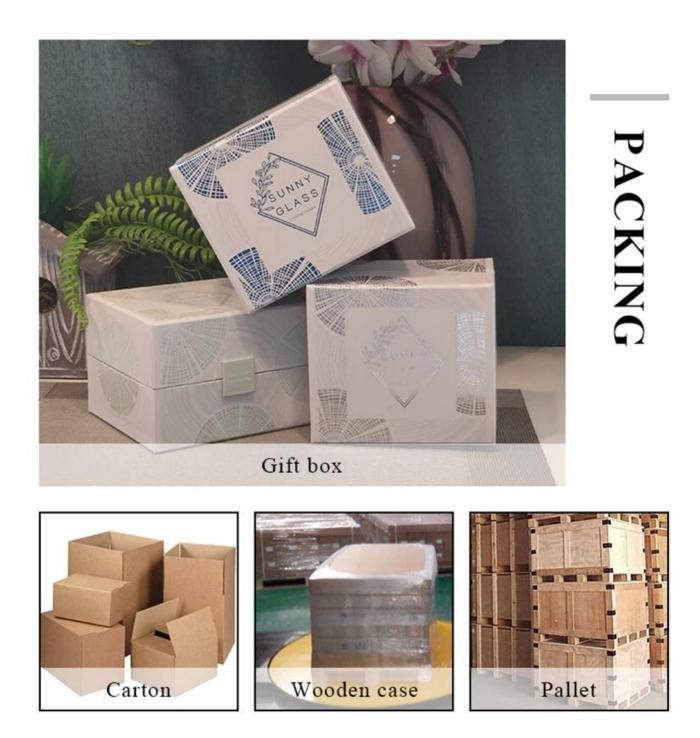

| Delivery | By sea, by air, through express and shipping agent acceptable                                                          |  |  |  |  |
|----------|------------------------------------------------------------------------------------------------------------------------|--|--|--|--|
| Product  | <ol> <li>Home decorations glass candle jar from high quality</li> <li>Suitable for use at hotel, home, etc.</li> </ol> |  |  |  |  |
| Features | 3. Meet the ASTM Test                                                                                                  |  |  |  |  |
| reatures |                                                                                                                        |  |  |  |  |
|          | 1. Various designs and sizes for selection                                                                             |  |  |  |  |
|          | 2 Any color painted, cool, plating, laser model Processing cutter                                                      |  |  |  |  |
| For your | 3. Special package as shrink film, color gift box, white gift box, et                                                  |  |  |  |  |
| choice   | 4. We have a professional workshop and warehouse for ensure                                                            |  |  |  |  |
|          | delivery time                                                                                                          |  |  |  |  |