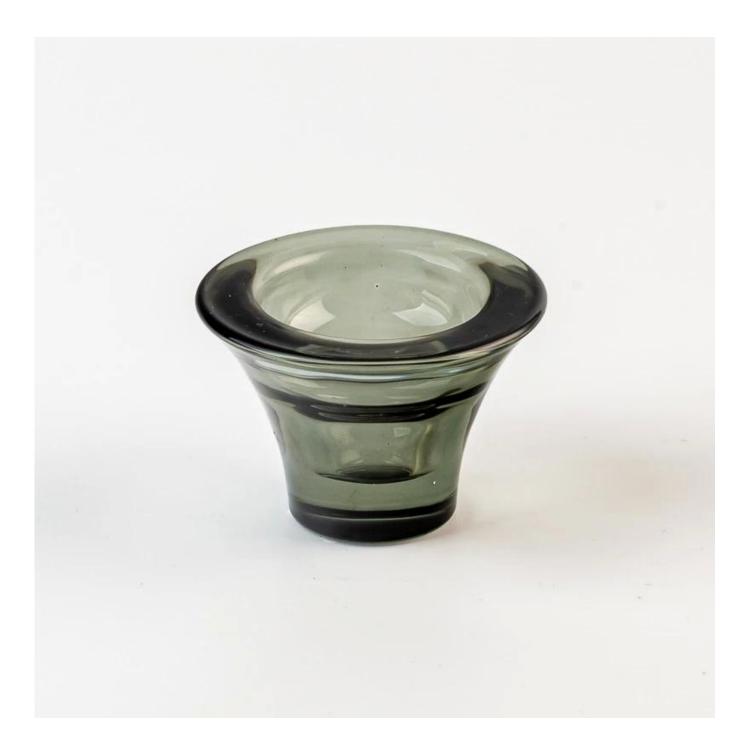

#### **1oz votive thick wall glass candle vessel candle jar**

#### Candle Jars Description

| Item no                                                                     | SGCX25031126                                                |  |  |  |
|-----------------------------------------------------------------------------|-------------------------------------------------------------|--|--|--|
| Material                                                                    | glass candle jar                                            |  |  |  |
| craft                                                                       | pressed glass candle jars                                   |  |  |  |
| Sample time                                                                 | 1. 5 days if there is glass shape and size                  |  |  |  |
|                                                                             | 2. 15 days, if you need new shapes and sizes glass          |  |  |  |
| Packing                                                                     | The usual packing, 4 pieces in the inner box, 48 pieces box |  |  |  |
| Product                                                                     | 500,000 ~ 1,000,000 pieces per month                        |  |  |  |
| Capacity                                                                    |                                                             |  |  |  |
| Delivery time                                                               | ry time Within 35 days after sampling and order confirmed   |  |  |  |
| Payment terms 30% deposit by T / T in advance and balance against copy of B |                                                             |  |  |  |