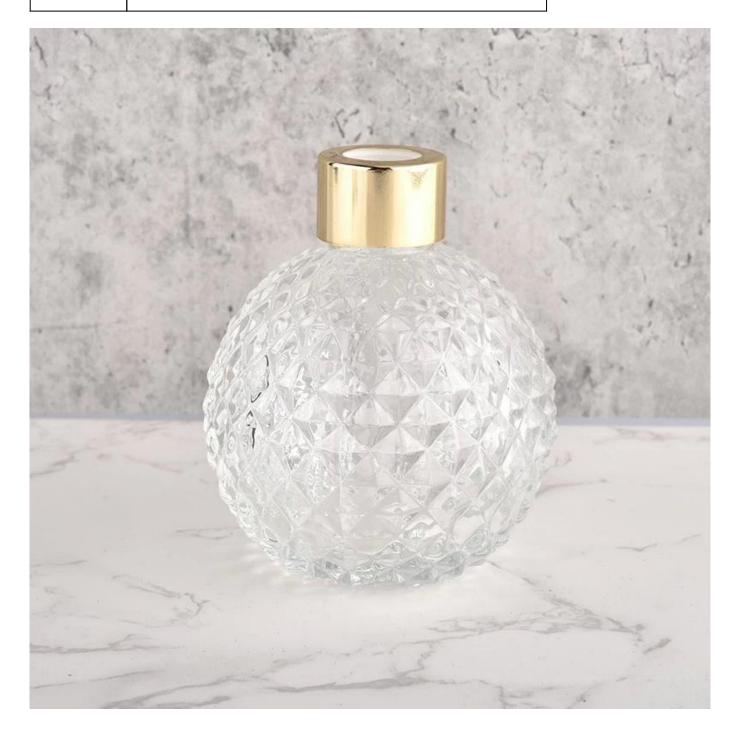

## 200ml Ball Shape Diamond Glass Diffuser Bottles

## **Candle Jars Description**

| Item number.     | SGZM22031103                                                                                                         |
|------------------|----------------------------------------------------------------------------------------------------------------------|
| Material         | glass                                                                                                                |
| craft            | I.S machine glass diffuser bottle                                                                                    |
| Sample time      | <ol> <li>5 days if there is glass shape and size</li> <li>15 days, if you need new shapes and sizes glass</li> </ol> |
| Packing          | The usual packing, 4 pieces in the inner box, 48 pieces box                                                          |
| Product Capacity | 500,000 ~ 1,000,000 pieces per month                                                                                 |
| Delivery time    | Within 35 days after sampling and order confirmed                                                                    |