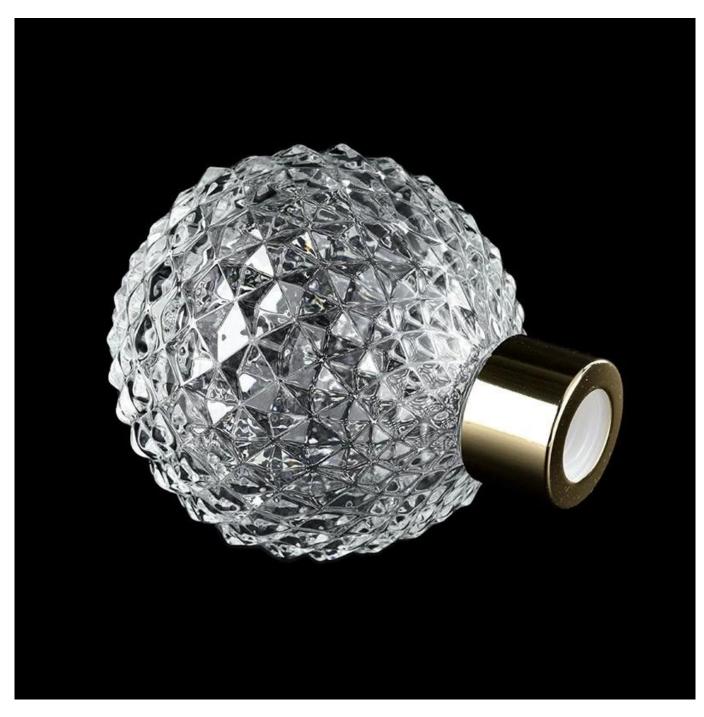

|
|                 | 3. Meet the ASTM Test                                                     |
|                 |                                                                           |
|                 | 1. Various designs and sizes for selection                                |
|                 | 2 Any color painted, cool, plating, laser model Processing cutter         |
| For your choice | 3. Special package as shrink film, color gift box, white gift box, etc.   |
|                 | 4. We have a professional workshop and warehouse for ensure delivery time |
|                 |                                                                           |
|                 |                                                                           |











 $contact\ Chally\ for\ more\ information:\ sales 32 @sunnyglassware.com$