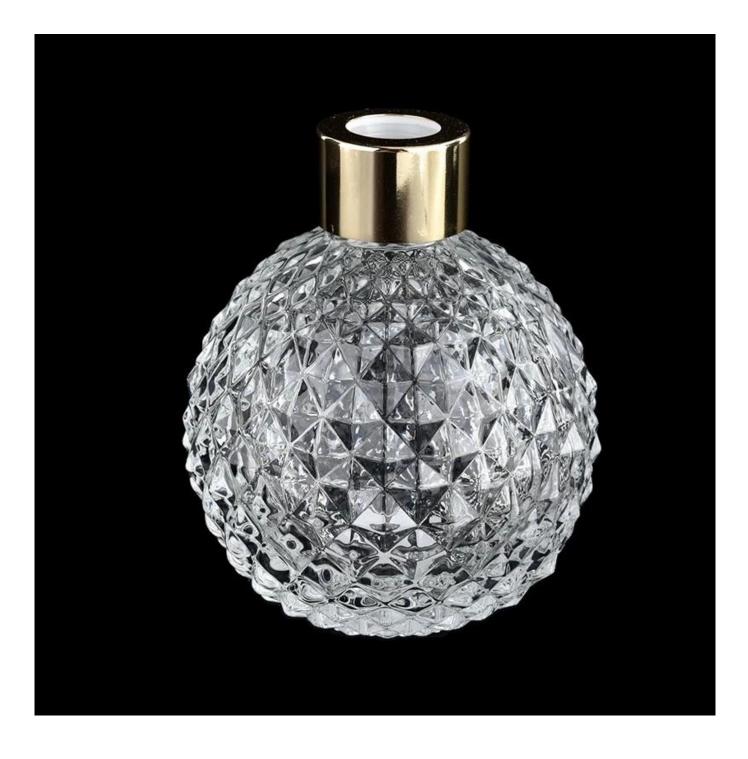

## 200ml Ball Shape Diamond Glass Diffuser Bottles

## **Candle Jars Description**

| Item number.     | SGZM22031103                                                                                                         |
|------------------|----------------------------------------------------------------------------------------------------------------------|
| Material         | glass                                                                                                                |
| craft            | I.S machine glass diffuser bottle                                                                                    |
| Sample time      | <ol> <li>5 days if there is glass shape and size</li> <li>15 days, if you need new shapes and sizes glass</li> </ol> |
| Packing          | The usual packing, 4 pieces in the inner box, 48 pieces box                                                          |
| Product Capacity | 500,000 ~ 1,000,000 pieces per month                                                                                 |
| Delivery time    | Within 35 days after sampling and order confirmed                                                                    |