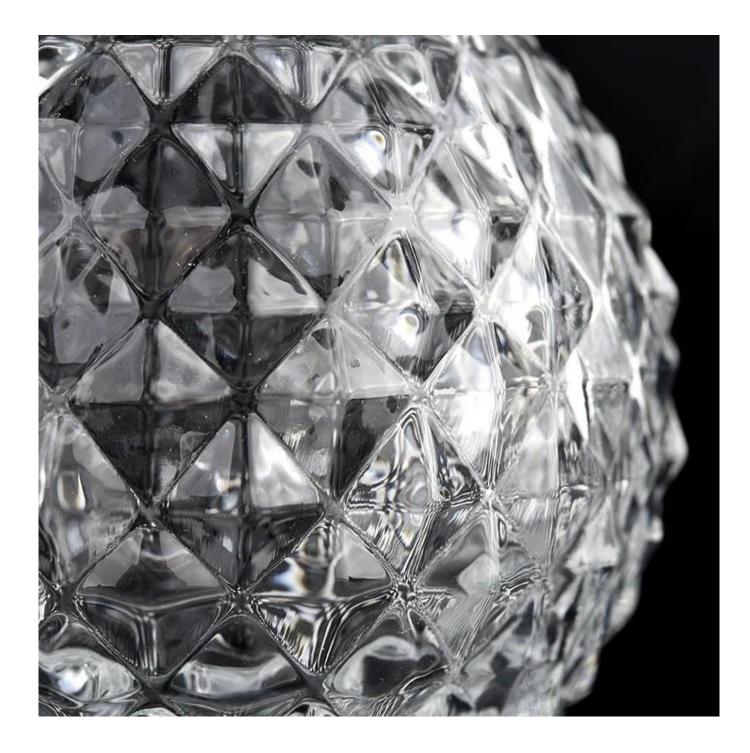

## 200ml Ball Shape Diamond Glass Diffuser Bottles

## **Candle Jars Description**

| Item number.     | SGZM22031103                                                                                                         |
|------------------|----------------------------------------------------------------------------------------------------------------------|
| Material         | glass                                                                                                                |
| craft            | I.S machine glass diffuser bottle                                                                                    |
| Sample time      | <ol> <li>5 days if there is glass shape and size</li> <li>15 days, if you need new shapes and sizes glass</li> </ol> |
| Packing          | The usual packing, 4 pieces in the inner box, 48 pieces box                                                          |
| Product Capacity | 500,000 ~ 1,000,000 pieces per month                                                                                 |
| Delivery time    | Within 35 days after sampling and order confirmed                                                                    |