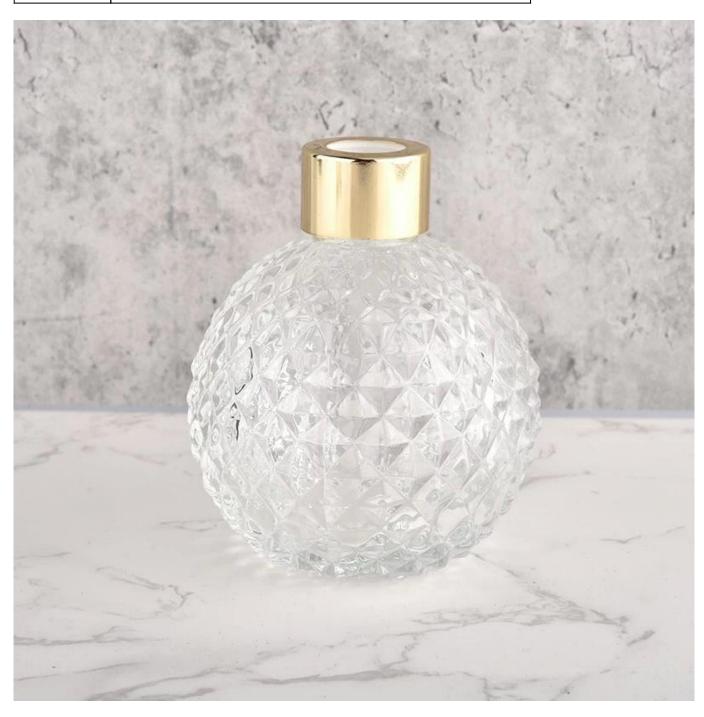

#### Candle Jars Description

| Item number.                                          | SGZM22031103                                                                                                         |  |  |
|-------------------------------------------------------|----------------------------------------------------------------------------------------------------------------------|--|--|
| Material                                              | glass                                                                                                                |  |  |
| craft                                                 | I.S machine glass diffuser bottle                                                                                    |  |  |
| Sample time                                           | <ol> <li>5 days if there is glass shape and size</li> <li>15 days, if you need new shapes and sizes glass</li> </ol> |  |  |
| Packing                                               | The usual packing, 4 pieces in the inner box, 48 pieces box                                                          |  |  |
| Product Capacity 500,000 ~ 1,000,000 pieces per month |                                                                                                                      |  |  |