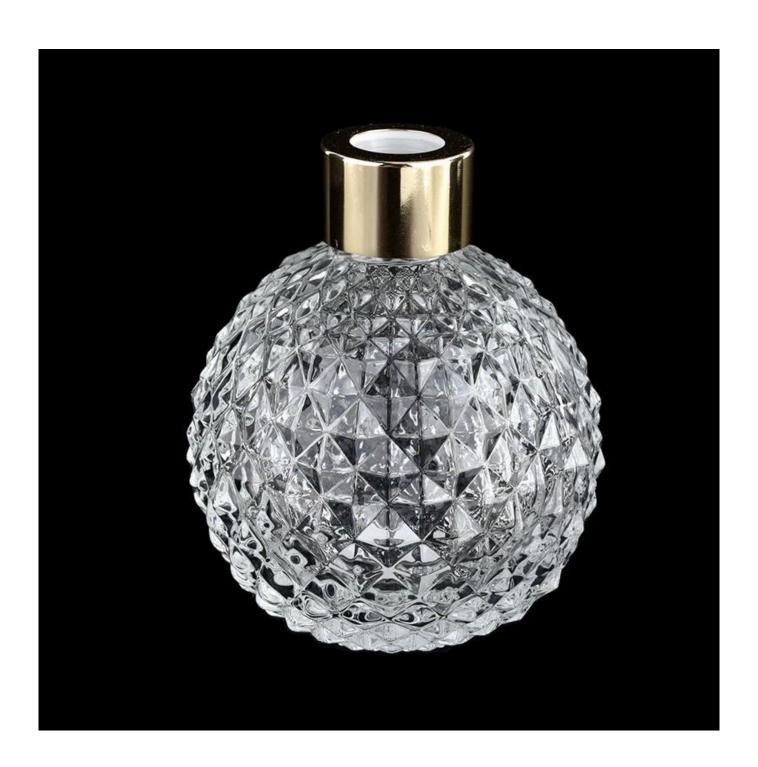

#### Candle Jars Description

| Item number.                                          | SGZM22031103                                                                                                         |  |  |
|-------------------------------------------------------|----------------------------------------------------------------------------------------------------------------------|--|--|
| Material                                              | glass                                                                                                                |  |  |
| craft                                                 | I.S machine glass diffuser bottle                                                                                    |  |  |
| Sample time                                           | <ol> <li>5 days if there is glass shape and size</li> <li>15 days, if you need new shapes and sizes glass</li> </ol> |  |  |
| Packing                                               | The usual packing, 4 pieces in the inner box, 48 pieces box                                                          |  |  |
| Product Capacity 500,000 ~ 1,000,000 pieces per month |                                                                                                                      |  |  |