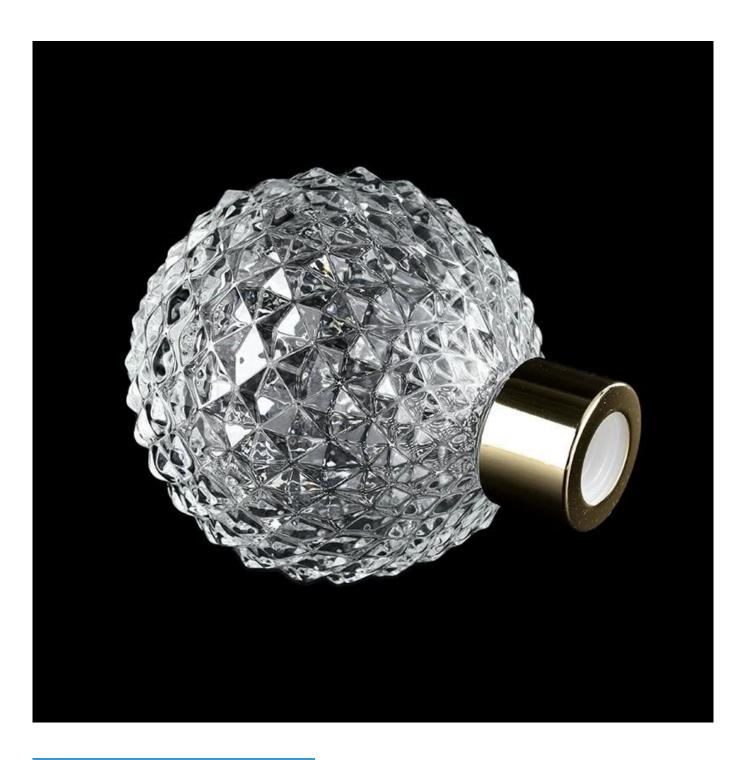

# 200ml Glass Diffuser Bottles Wholesale Customized Glass Diffuser Bottles Supplier

#### Candle Jars Description

| Item number.                                          | SGZM22031103                                                                                                         |  |  |
|-------------------------------------------------------|----------------------------------------------------------------------------------------------------------------------|--|--|
| Material                                              | glass                                                                                                                |  |  |
| craft                                                 | I.S machine glass diffuser bottle                                                                                    |  |  |
| Sample time                                           | <ol> <li>5 days if there is glass shape and size</li> <li>15 days, if you need new shapes and sizes glass</li> </ol> |  |  |
| Packing                                               | The usual packing, 4 pieces in the inner box, 48 pieces box                                                          |  |  |
| Product Capacity 500,000 ~ 1,000,000 pieces per month |                                                                                                                      |  |  |