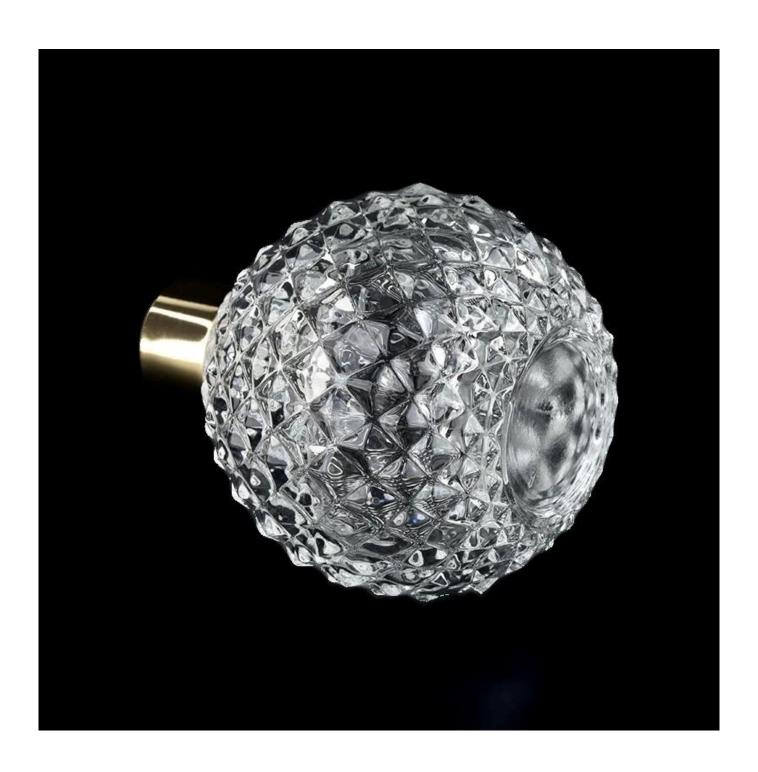

# 200ml Glass Diffuser Bottles Wholesale Customized Glass Diffuser Bottles Supplier

#### Candle Jars Description

| Item number.                                          | SGZM22031103                                                                                                         |  |  |
|-------------------------------------------------------|----------------------------------------------------------------------------------------------------------------------|--|--|
| Material                                              | glass                                                                                                                |  |  |
| craft                                                 | I.S machine glass diffuser bottle                                                                                    |  |  |
| Sample time                                           | <ol> <li>5 days if there is glass shape and size</li> <li>15 days, if you need new shapes and sizes glass</li> </ol> |  |  |
| Packing                                               | The usual packing, 4 pieces in the inner box, 48 pieces box                                                          |  |  |
| Product Capacity 500,000 ~ 1,000,000 pieces per month |                                                                                                                      |  |  |