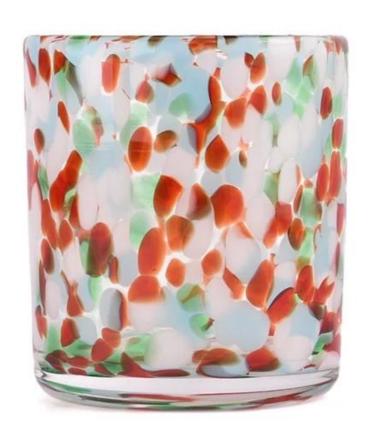

#### Candle Jars Description

**Size: 70**mm\*80mm

This hand blown candle jar comes with colorful finishing. The glass size is good for holding about 5.5oz wax. Cusotm colors are acceptable.

Candle accessaries