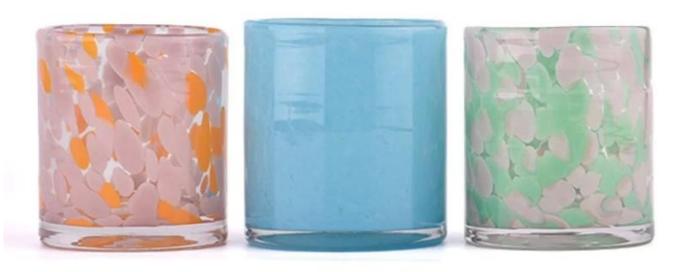

#### Candle Jars Description

**Size: 70**mm\*80mm

This hand blown candle jar comes with colorful finishing. The glass size is good for holding about 5.5oz wax. Cusotm colors are acceptable.

Candle accessaries