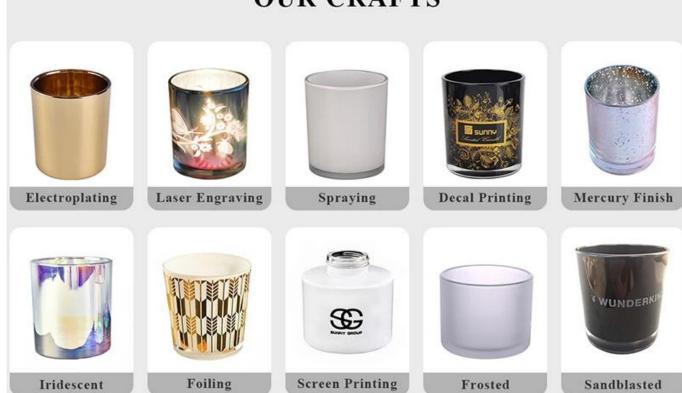

designed items from us haven't been copied in three years.
- Product quality is the major focus in Sunny Glassware. Sunny Glassware once demolished 80,000 pcs of glass vessel with barely visible blemish.

#### Candle Jars Description

**Size: 70**mm\*80mm

This hand blown candle jar comes with colorful finishing. The glass size is good for holding about 5.5oz wax. Cusotm colors are acceptable.











Candle accessaries





Team and Office





#### Factory Show



#### **FACTORY**

There are about 20000 square meters in our factory which was built in 1992 year; Superior quality and high efficiency can be guranteed.





## **PROCESS CRAFTS**







2. Melting



3. Cutting



4. Filling



5. Molding



6. Polishing



7. Annealing



8. Inspecting



9. Packing

#### **OUR CRAFTS**



#### Packing & Shipping

### **Different From The Peer**

Own professional shipping company( Shenzhen Sunny Worldwide logistics)



20+ years freight history and WCA members.



# **PACKING**









Certificates



#### Sample Room and Trade Show

<u>Sunny Glassware</u> present more than 5,000 items at Shenzhen sample room for a widely selection. it won a great cust omer evaluation. Welcome to Shenzhen office! The picture as following is only one part of our Owned design <u>candle</u> <u>holders</u>, Welcome to Shenzhen office to find your favorites, it will bring you a big surprise becasue it's hard to find another supplier like this in China.

# SAMPLE ROOM\_









#### **EXHIBITION**