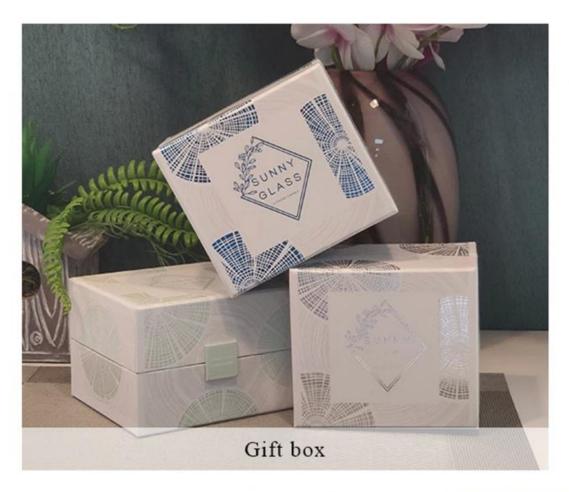

blemish.

#### Candle Jars Description

**Size: 70**mm\*80mm

This hand blown candle jar comes with colorful finishing. The glass size is good for holding about 5.5oz wax. Cusotm colors are acceptable.











Candle accessaries





Team and Office





#### Factory Show



#### **FACTORY**

There are about 20000 square meters in our factory which was built in 1992 year; Superior quality and high efficiency can be guranteed.





## **PROCESS CRAFTS**







2. Melting



3. Cutting



4. Filling



5. Molding



6. Polishing



7. Annealing



8. Inspecting



9. Packing

#### **OUR CRAFTS**



#### Packing & Shipping

### **Different From The Peer**

Own professional shipping company( Shenzhen Sunny Worldwide logistics)



20+ years freight history and WCA members.



# **PACKING**









Certificates



#### Sample Room and Trade Show

<u>Sunny Glassware</u> present more than 5,000 items at Shenzhen sample room for a widely selection. it won a great cust omer evaluation. Welcome to Shenzhen office! The picture as following is only one part of our Owned design <u>candle</u> <u>holders</u>, Welcome to Shenzhen office to find your favorites, it will bring you a big surprise becasue it's hard to find another supplier like this in China.

# SAMPLE ROOM\_









#### **EXHIBITION**