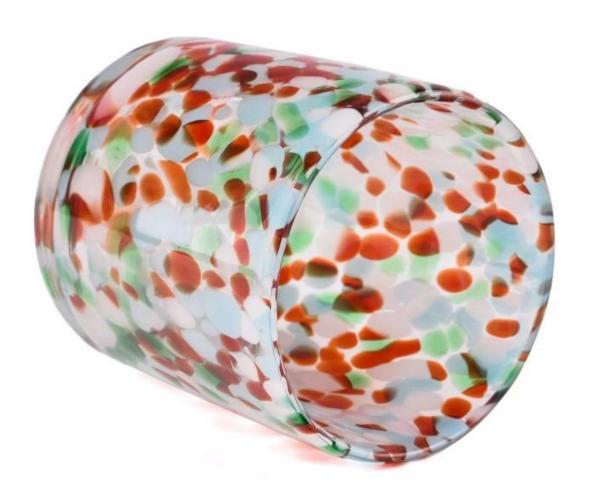

#### Candle Jars Description

**Size: 70**mm\*80mm

This hand blown candle jar comes with colorful finishing. The glass size is good for holding about 5.5oz wax. Cusotm colors are acceptable.

Candle accessaries