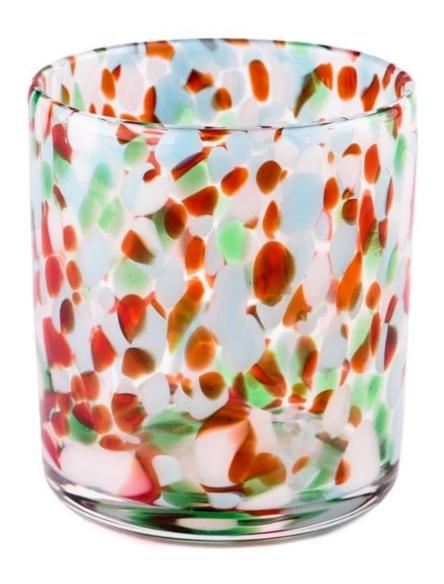

#### Candle Jars Description

**Size: 70**mm\*80mm

This hand blown candle jar comes with colorful finishing. The glass size is good for holding about 5.5oz wax. Cusotm colors are acceptable.

Candle accessaries