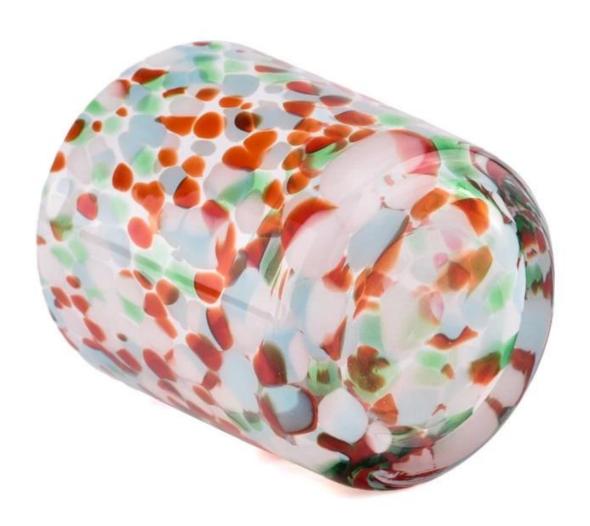

#### Candle Jars Description

**Size: 70**mm\*80mm

This hand blown candle jar comes with colorful finishing. The glass size is good for holding about 5.5oz wax. Cusotm colors are acceptable.

Candle accessaries