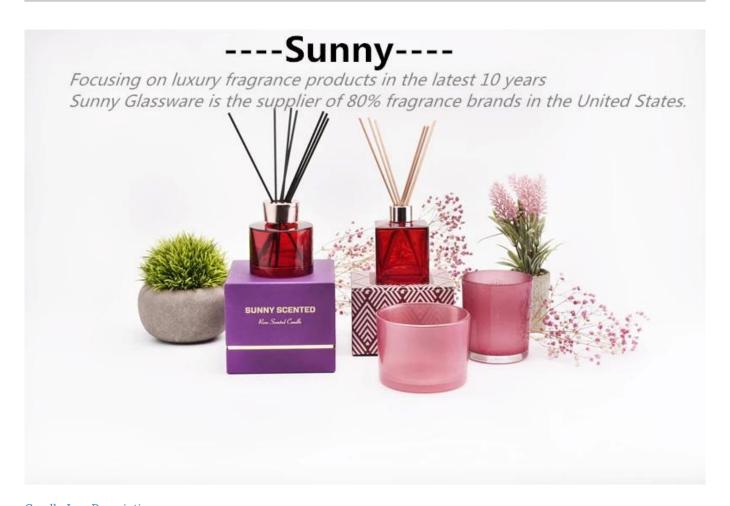

### 200ml cylinder gradient color glass bottle with screw top

Why Choose Sunny Glassware

- Upmost dedication to design, never compression on quality
- Sunny Glassware strictly protect the customers' designs, all the newly designed items from us haven't been copied in three years.
- Product quality is the major focus in Sunny Glassware. Sunny Glassware once demolished 80,000 pcs of glass vessel with barely visible blemish.



### Candle Jars Description

| Item no       | SGHY24121603                                                      |  |  |  |  |
|---------------|-------------------------------------------------------------------|--|--|--|--|
| Material      | glass candle jar                                                  |  |  |  |  |
| craft         | ressed glass candle jars                                          |  |  |  |  |
| Sample time   | 1. 5 days if there is glass shape and size                        |  |  |  |  |
|               | 2. 15 days, if you need new shapes and sizes glass                |  |  |  |  |
| Packing       | The usual packing, 4 pieces in the inner box, 48 pieces box       |  |  |  |  |
| Product       | 500,000 ~ 1,000,000 pieces per month