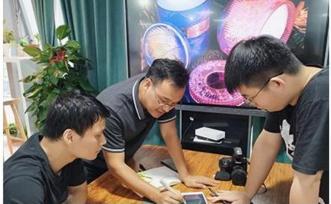

200ml glass candle jars with glass cloche glass dome glass bell

#### Why Choose Sunny Glassware

Sunny Group has offered glassware for 26 years with all kinds of products being exported to more than 30 countries and regions

Award-winning team of designers has won the trust of many upscale brands like NEST Fragrance. The talented design team is unmatched in China.

We get your ideas becoming creative fragrance products and sell them very well in the local market.









# **Candle Jars Description**

| product name | 200ml glass candle jars with glass cloche glass dome glass bell                               |
|--------------|-----------------------------------------------------------------------------------------------|
|              | 1. 5 days if there is glass shape and size 2. 15 days, if you need new shapes and sizes glass |

| Measure        | Item No.: SGYH22031102 Jar: Top dia: 71mm Bottom dia: 89mm Height: 79mm Weight: 307g Capacity: 200ml Lid: dia: 89mm Height: 111mm Weight: 325g |
|----------------|------------------------------------------------------------------------------------------------------------------------------------------------|
| Packing        | Normal packing,Individual gift box, PVC box, window box, color box, white box,