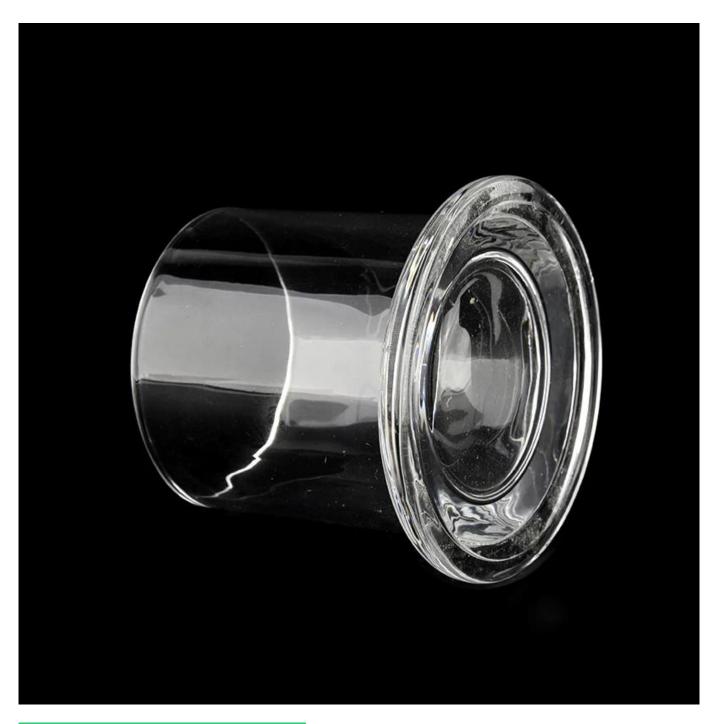

200ml glass candle jars with glass cloche glass dome glass bell

# **Candle Jars Description**

| product name | 200ml glass candle jars with glass cloche glass dome glass bell                               |
|--------------|-----------------------------------------------------------------------------------------------|
|              | 1. 5 days if there is glass shape and size 2. 15 days, if you need new shapes and sizes glass |

| Measure        | Item No.: SGYH22031102 Jar: Top dia: 71mm Bottom dia: 89mm Height: 79mm Weight: 307g Capacity: 200ml Lid: dia: 89mm Height: 111mm Weight: 325g |
|----------------|------------------------------------------------------------------------------------------------------------------------------------------------|
| Packing        | Normal packing,Individual gift box, PVC box, window box, color box, white box, etc                                                             |
| Delivery time  | Within 35 days after the sample and order confirmed                                                                                            |
| Payment term   | 30% deposit by T/T in advance and the balance against the copy of B/L                                                                          |
| Shipment       | By sea,by air,by Express and your shipping agent is acceptable                                                                                 |
| Usage Occasion | Home decor, Wedding Decoration, Wedding Favors, Decoration enhancement,                                                                        |