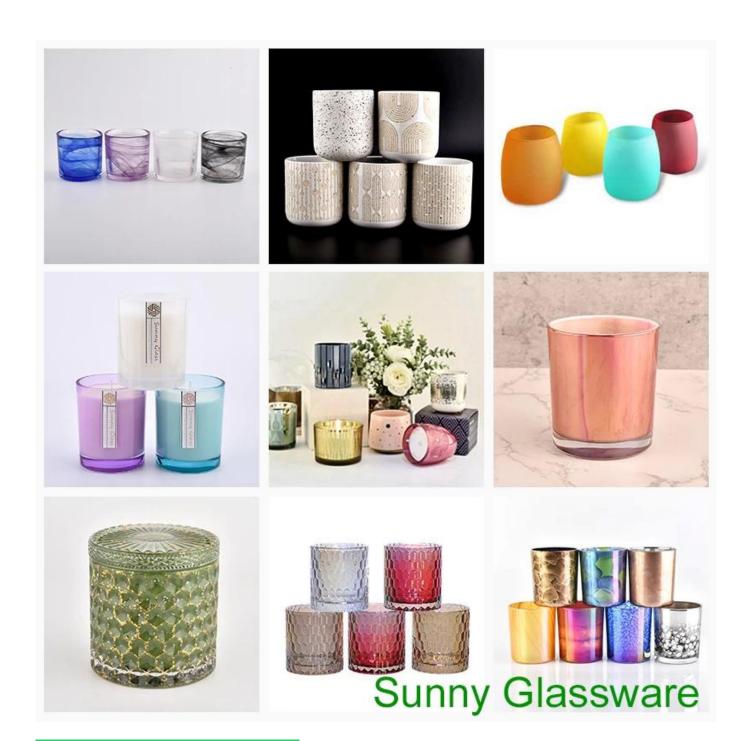

200ml glass candle jars with glass cloche glass dome glass bell

# **Candle Jars Description**

| product name | 200ml glass candle jars with glass cloche glass dome glass bell                               |
|--------------|-----------------------------------------------------------------------------------------------|
|              | 1. 5 days if there is glass shape and size 2. 15 days, if you need new shapes and sizes glass |