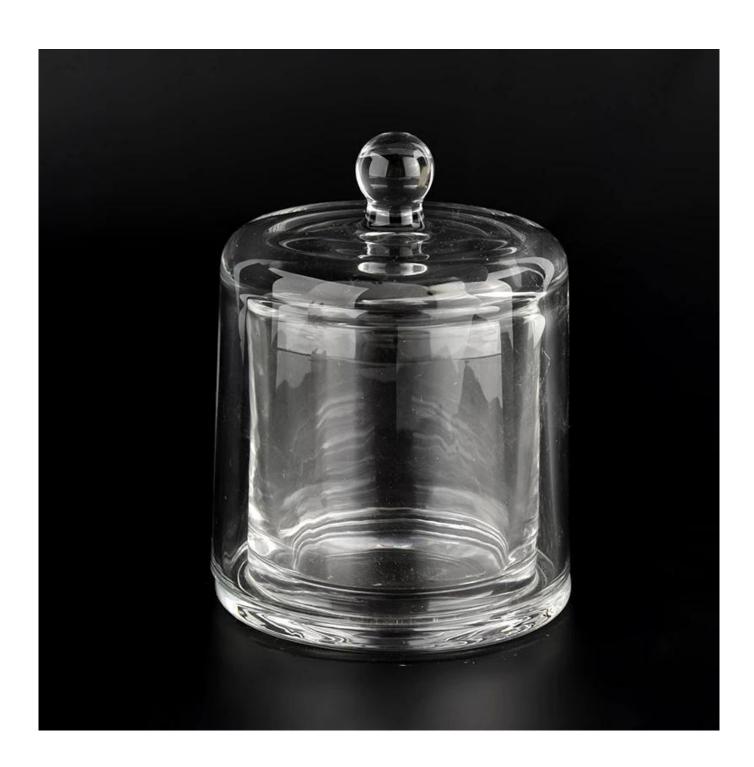

200ml glass candle jars with glass cloche glass dome glass bell

| Measure        | Item No.: SGYH22031102 Jar: Top dia: 71mm Bottom dia: 89mm Height: 79mm Weight: 307g Capacity: 200ml Lid: dia: 89mm Height: 111mm Weight: 325g |
|----------------|------------------------------------------------------------------------------------------------------------------------------------------------|
| Packing        | Normal packing,Individual gift box, PVC box, window box, color box, white box, etc                                                             |
| Delivery time  | Within 35 days after the sample and order confirmed                                                                                            |
| Payment term   | 30% deposit by T/T in advance and the balance against the copy of B/L                                                                          |
| Shipment       | By sea,by air,by Express and your shipping agent is acceptable                                                                                 |
| Usage Occasion | Home decor, Wedding Decoration, Wedding Favors, Decoration enhancement,                                                                        |