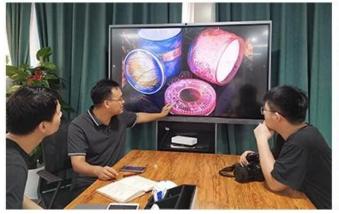

200ml glass candle jars with glass cloche glass dome glass bell

#### Why Choose Sunny Glassware

Sunny Group has offered glassware for 26 years with all kinds of products being exported to more than 30 countries and regions

Award-winning team of designers has won the trust of many upscale brands like NEST Fragrance. The talented design team is unmatched in China.

We get your ideas becoming creative fragrance products and sell them very well in the local market.









# **Candle Jars Description**

| product name | 200ml glass candle jars with glass cloche glass dome glass bell                               |
|--------------|-----------------------------------------------------------------------------------------------|
|              | 1. 5 days if there is glass shape and size 2. 15 days, if you need new shapes and sizes glass |

| Measure        | Item No.: SGYH22031102 Jar: Top dia: 71mm Bottom dia: 89mm Height: 79mm Weight: 307g Capacity: 200ml Lid: dia: 89mm Height: 111mm Weight: 325g |
|----------------|------------------------------------------------------------------------------------------------------------------------------------------------|
| Packing        | Normal packing,Individual gift box, PVC box, window box, color box, white bo