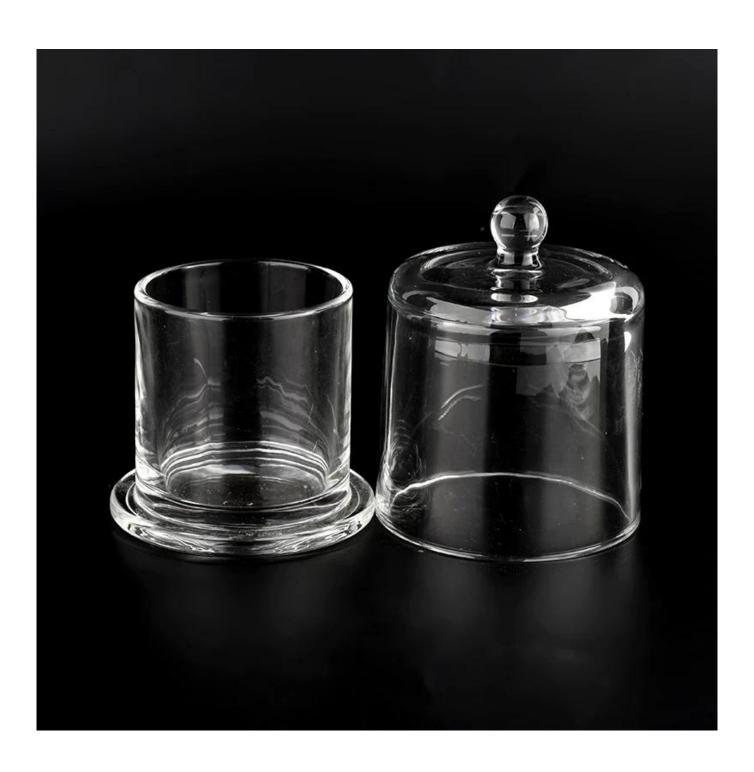

200ml glass candle jars with glass cloche glass dome glass bell

| Measure        | Item No.: SGYH22031102 Jar: Top dia: 71mm Bottom dia: 89mm Height: 79mm Weight: 307g Capacity: 200ml Lid: dia: 89mm Height: 111mm Weight: 325g |
|----------------|------------------------------------------------------------------------------------------------------------------------------------------------|
| Packing        | Normal packing,Individual gift box, PVC box, window box, color box, white box, etc                                                             |
| Delivery time  | Within 35 days after the sample and order confirmed                                                                                            |
| Payment term   | 30% deposit by T/T in advance and the balance against the copy of B/L                                                                          |
| Shipment       | By sea,by air,by Express and your shipping agent is acceptable                                                                                 |
| Usage Occasion | Home decor, Wedding Decoration, Wedding Favors, Decoration enhancement,                                                                        |