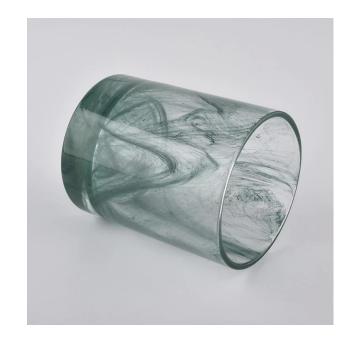

# 200ML ink paint effect cylinder luxury glass candle holder for wholesale

#### Flexible size design allows your market to grow rapidly

Item number:SGLYP20061005

Top dia: 71.5mm Bottom dia: 68mm Height:87mm Weight: 290g Capacity: 200ml MOQ:3000PCS per design

Custom designs and different sizes available