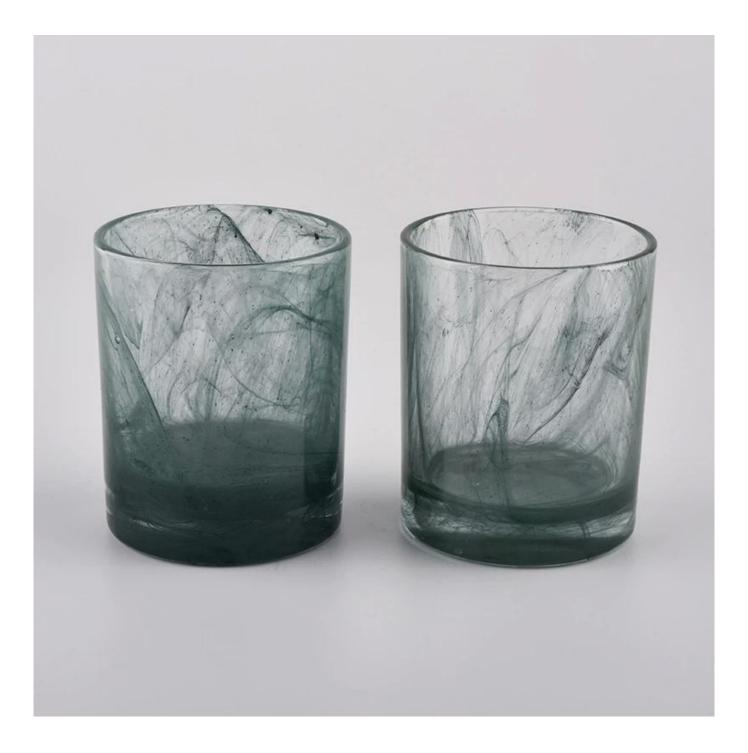

# 200ML ink paint effect cylinder luxury glass candle holder for wholesale

#### Flexible size design allows your market to grow rapidly

Item number:SGLYP20061005

Top dia: 71.5mm Bottom dia: 68mm Height:87mm Weight: 290g Capacity: 200ml MOQ:3000PCS per design

Custom designs and different sizes available