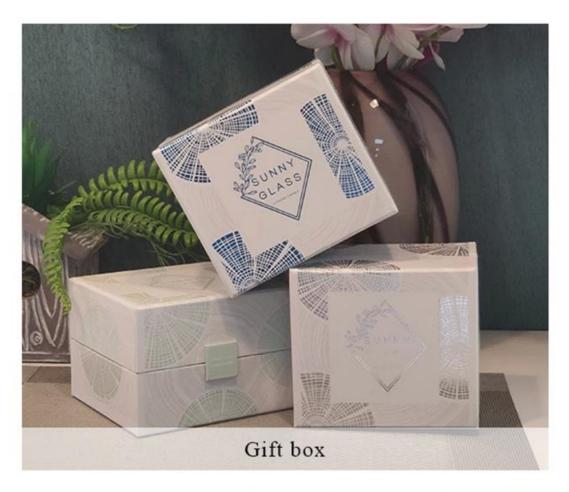

|                  | 1. Home decorations glass candle jar from high quality                    |  |  |
|------------------|---------------------------------------------------------------------------|--|--|
| Product Features | 2. Suitable for use at hotel, home, etc.                                  |  |  |
|                  | 3. Meet the ASTM Test                                                     |  |  |
|                  |                                                                           |  |  |
|                  |                                                                           |  |  |
|                  | 1. Various designs and sizes for selection                                |  |  |
| For your choice  | 2 Any color painted, cool, plating, laser model Processing cutter         |  |  |
|                  | 3. Special package as shrink film, color gift box, white gift box, etc.   |  |  |
|                  | 4. We have a professional workshop and warehouse for ensure delivery time |  |  |
|                  |                                                                           |  |  |
|                  |                                                                           |  |  |

## Packing & Shipping