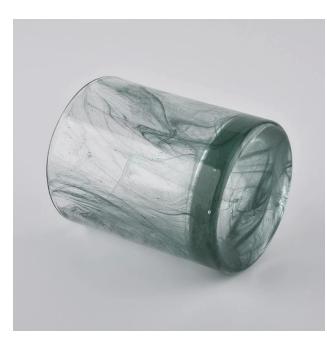

# 200ML ink paint effect cylinder luxury glass candle holder for wholesale

#### Flexible size design allows your market to grow rapidly

Item number:SGLYP20061005

Top dia: 71.5mm Bottom dia: 68mm Height:87mm Weight: 290g Capacity: 200ml MOQ:3000PCS per design

Custom designs and different sizes available