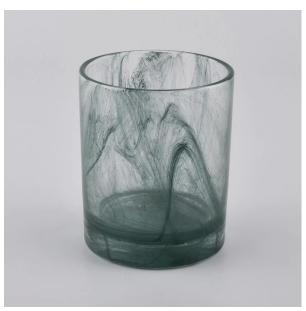

# 200ML ink paint effect cylinder luxury glass candle holder for wholesale

#### Flexible size design allows your market to grow rapidly

Item number:SGLYP20061005

Top dia: 71.5mm Bottom dia: 68mm Height:87mm Weight: 290g Capacity: 200ml MOQ:3000PCS per design

Custom designs and different sizes available