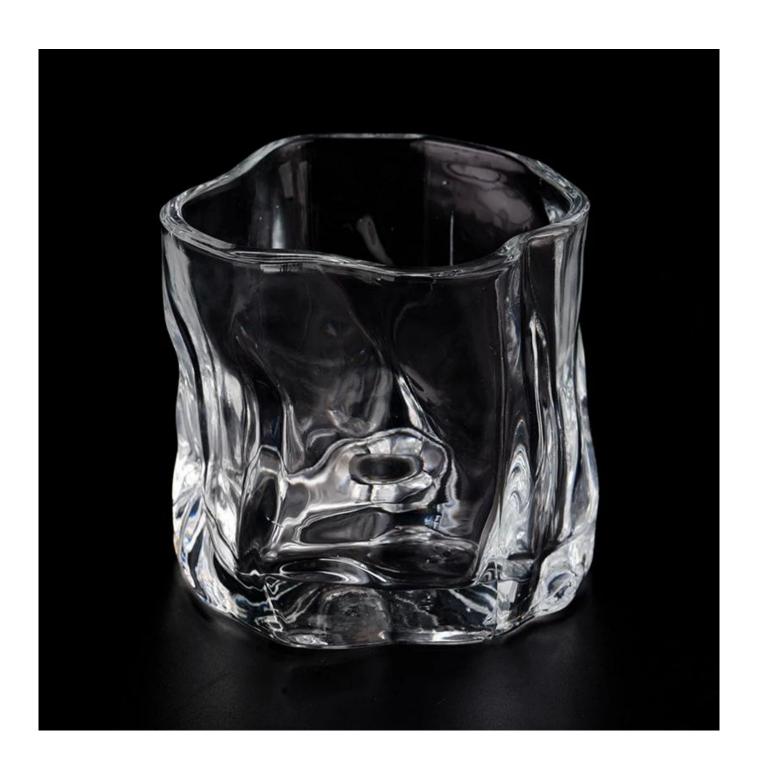

## 200ml twist glass candle holders and containers for soy wax

Test: pass ASTM TEST

Decoration: spraying color, electroplating, laser logo, decal printing, hand painting, silk screen logo, frosted color, iridescent color, ion plating, etc