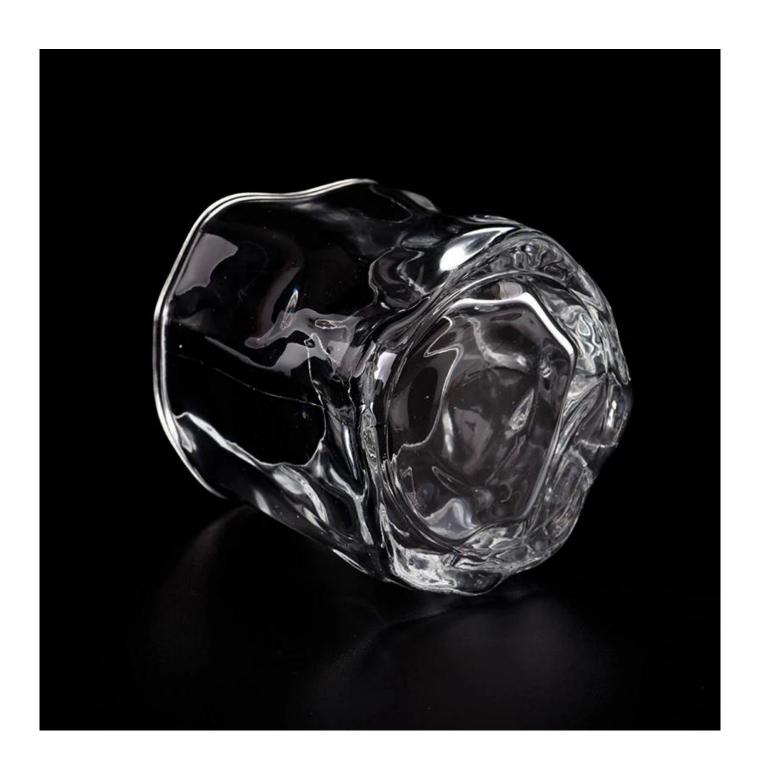

## 200ml twist glass candle holders and containers for soy wax

Test: pass ASTM TEST

Decoration: spraying color, electroplating, laser logo, decal printing, hand painting, silk screen logo, frosted color, iridescent color, ion plating, etc