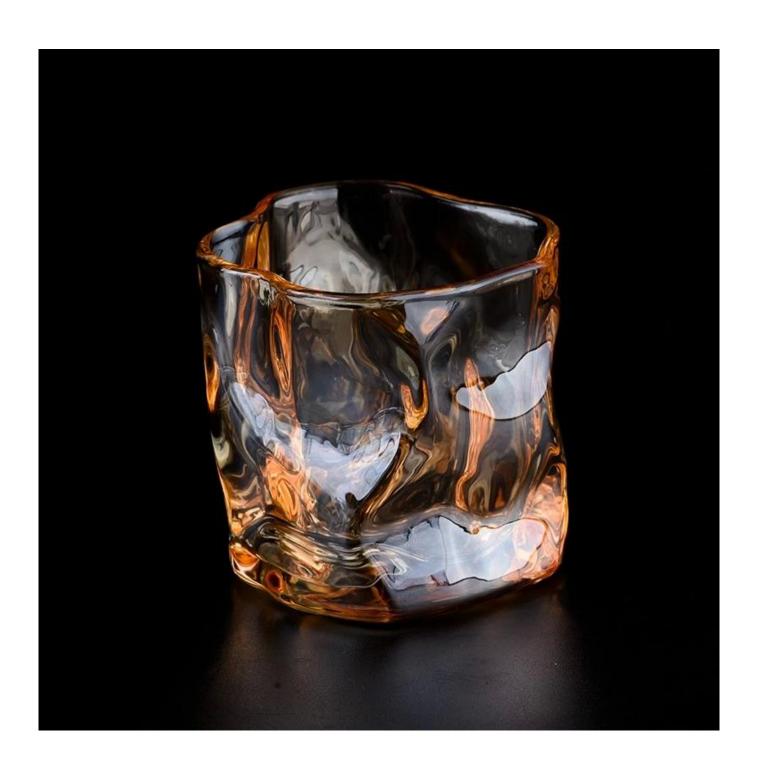

## 200ml twist glass candle holders and containers for soy wax

Test: pass ASTM TEST

Decoration: spraying color, electroplating, laser logo, decal printing, hand painting, silk screen logo, frosted color, iridescent color, ion plating, etc