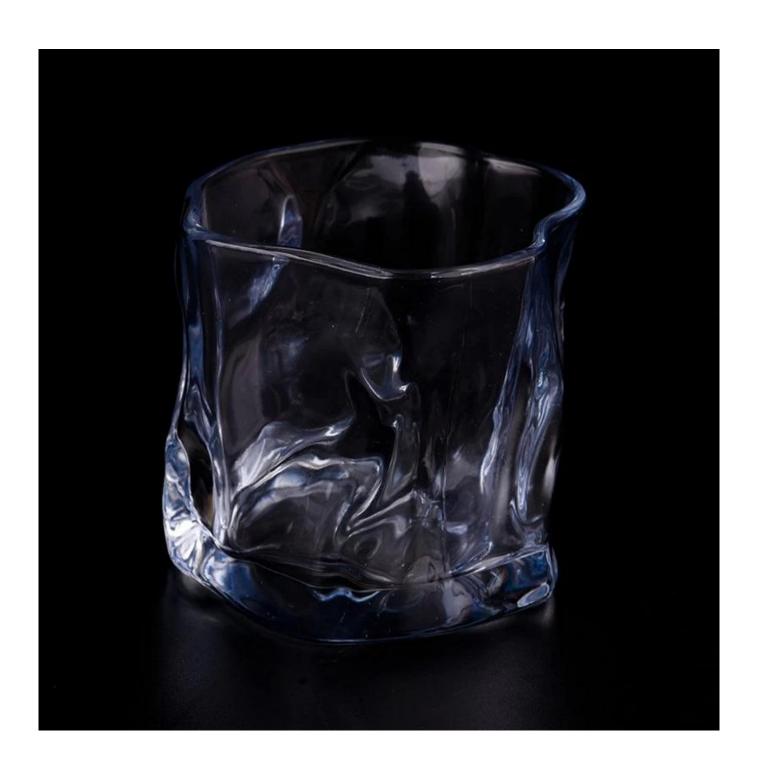

## 200ml twist glass candle holders and containers for soy wax

Test: pass ASTM TEST

Decoration: spraying color, electroplating, laser logo, decal printing, hand painting, silk screen logo, frosted color, iridescent color, ion plating, etc