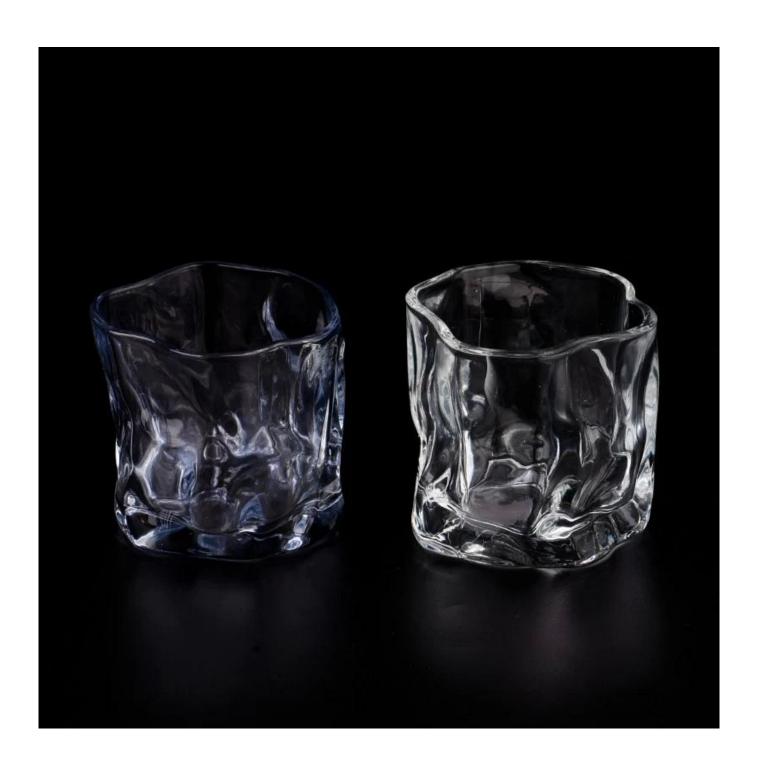

## 200ml twist glass candle holders and containers for soy wax

Test: pass ASTM TEST

Decoration: spraying color, electroplating, laser logo, decal printing, hand painting, silk screen logo, frosted color, iridescent color, ion plating, etc