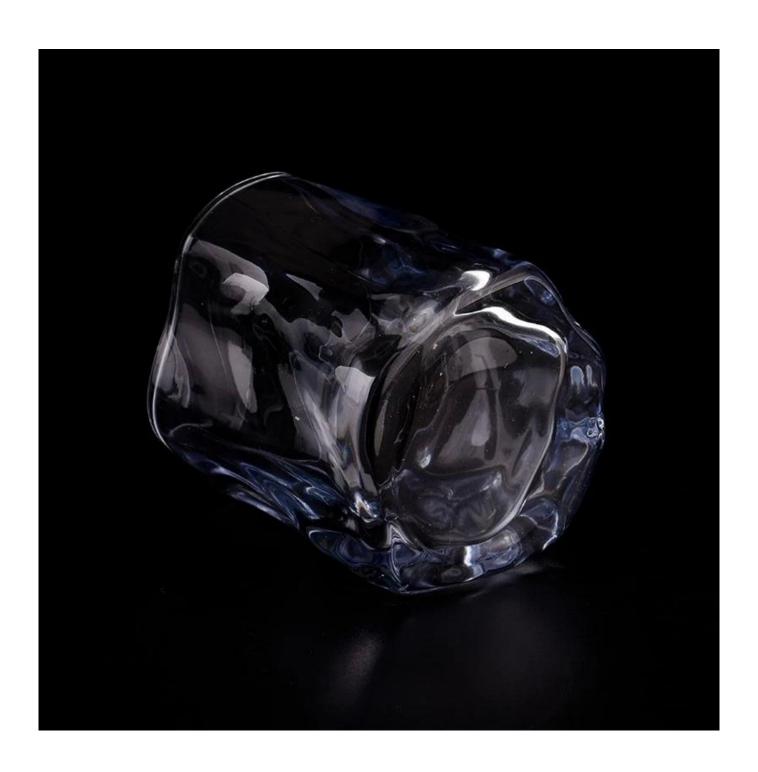

## 200ml twist glass candle holders and containers for soy wax

Test: pass ASTM TEST

Decoration: spraying color, electroplating, laser logo, decal printing, hand painting, silk screen logo, frosted color, iridescent color, ion plating, etc