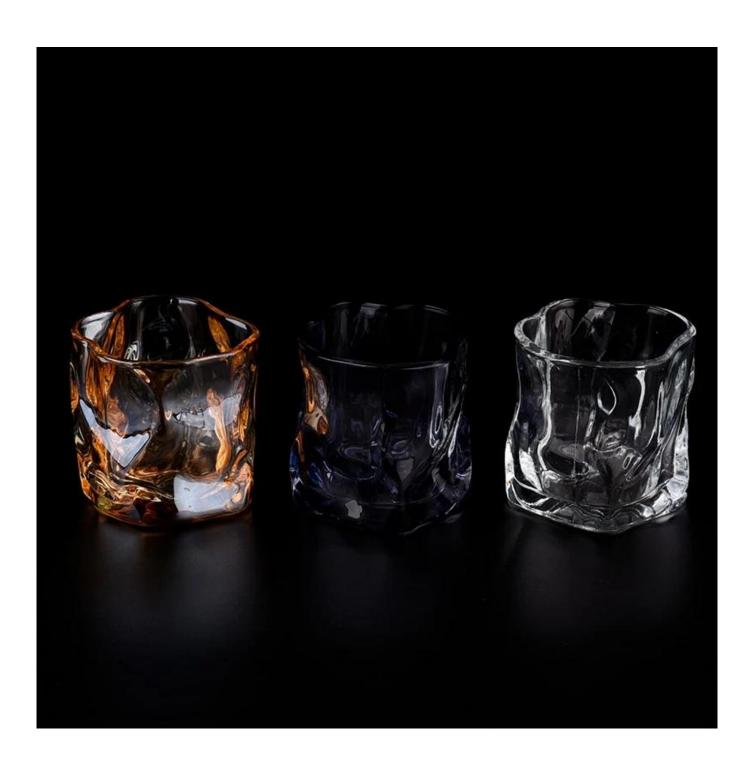

## 200ml twist glass candle holders and containers for soy wax

Test: pass ASTM TEST

Decoration: spraying color, electroplating, laser logo, decal printing, hand painting, silk screen logo, frosted color, iridescent color, ion plating, etc