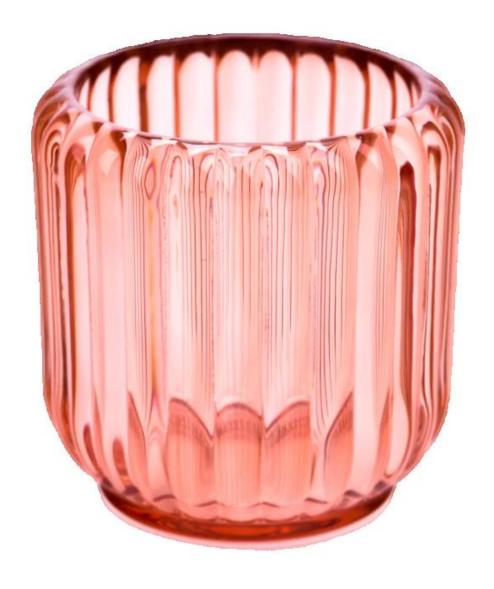

## 200ml vertical glass candle jar for candle making with home decor

#### **Candle Jars Description**

| Item no             | SGCX23042713                                                                                                         |
|---------------------|----------------------------------------------------------------------------------------------------------------------|
| Material            | glass candle jar                                                                                                     |
| craft               | pressed glass candle jars                                                                                            |
| Sample time         | <ol> <li>5 days if there is glass shape and size</li> <li>15 days, if you need new shapes and sizes glass</li> </ol> |
| Packing             | The usual packing, 4 pieces in the inner box, 48 pieces box                                                          |
| Product<br>Capacity | 500,000 ~ 1,000,000 pieces per month                                                                                 |
| Delivery time       | Within 35 days after sampling and order confirmed                                                                    |