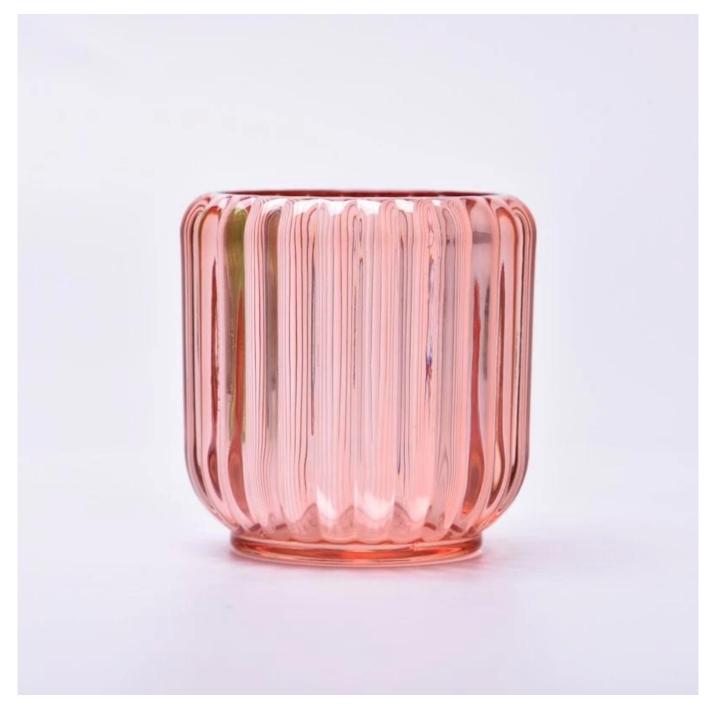

## 200ml vertical glass candle jar for candle making with home decor

#### **Candle Jars Description**

| Item no             | SGCX23042713                                                                                                         |
|---------------------|----------------------------------------------------------------------------------------------------------------------|
| Material            | glass candle jar                                                                                                     |
| craft               | pressed glass candle jars                                                                                            |
| Sample time         | <ol> <li>5 days if there is glass shape and size</li> <li>15 days, if you need new shapes and sizes glass</li> </ol> |
| Packing             | The usual packing, 4 pieces in the inner box, 48 pieces box                                                          |
| Product<br>Capacity | 500,000 ~ 1,000,000 pieces per month                                                                                 |
| Delivery time       | Within 35 days after sampling and order confirmed                                                                    |