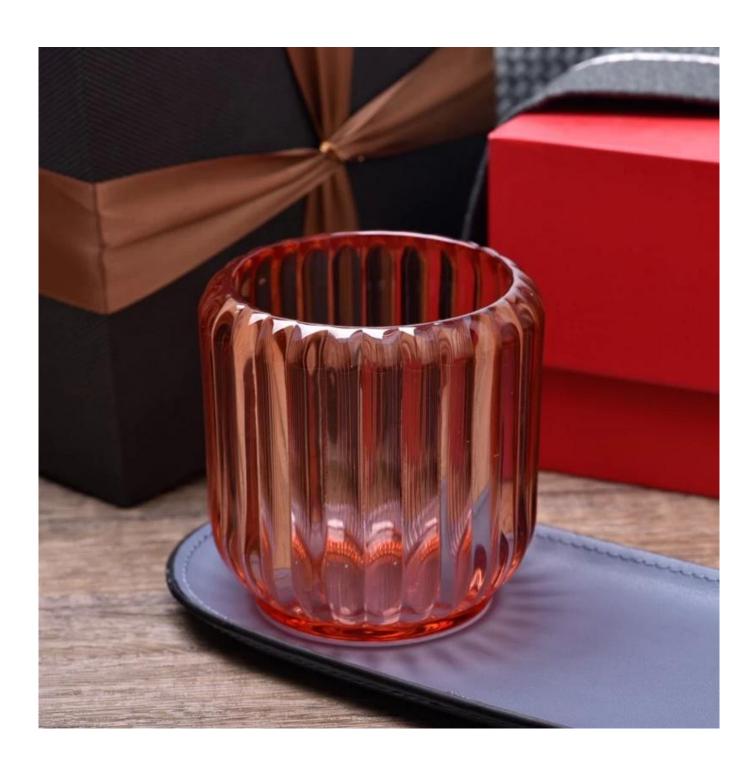

## 200ml vertical glass candle jar for candle making with home decor

#### **Candle Jars Description**

| Item no             | SGCX23042713                                                                                                         |
|---------------------|----------------------------------------------------------------------------------------------------------------------|
| Material            | glass candle jar                                                                                                     |
| craft               | pressed glass candle jars                                                                                            |
| Sample time         | <ol> <li>5 days if there is glass shape and size</li> <li>15 days, if you need new shapes and sizes glass</li> </ol> |
| Packing             | The usual packing, 4 pieces in the inner box, 48 pieces box                                                          |
| Product<br>Capacity | 500,000 ~ 1,000,000 pieces per month                                                                                 |
| Delivery time       | Within 35 days after sampling and order confirmed                                                                    |