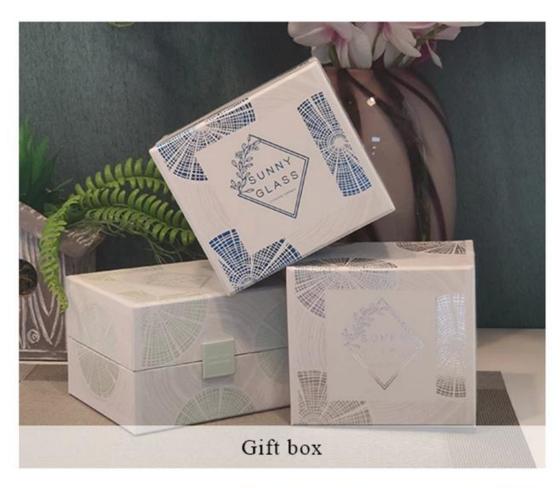

| Payment terms | 30% deposit by T / T in advance and balance against copy of B / L                                                                         |  |  |  |  |
|---------------|-------------------------------------------------------------------------------------------------------------------------------------------|--|--|--|--|
| Delivery      | By sea, by air, through express and shipping agent acceptable                                                                             |  |  |  |  |
|               | 1. Home decorations glass candle jar from high quality                                                                                    |  |  |  |  |
| Product       | 2. Suitable for use at hotel, home, etc.                                                                                                  |  |  |  |  |
| Features      | 3. Meet the ASTM Test                                                                                                                     |  |  |  |  |
|               | 1. Various designs and sizes for selection                                                                                                |  |  |  |  |
| For your      | 2 Any color painted, cool, plating, laser model Processing cutter 3. Special package as shrink film, color gift box, white gift box, etc. |  |  |  |  |
| choice        | 4. We have a professional workshop and warehouse for ensure                                                                               |  |  |  |  |
|               | delivery time                                                                                                                             |  |  |  |  |

## **OUR CRAFTS**

Packing & Shipping