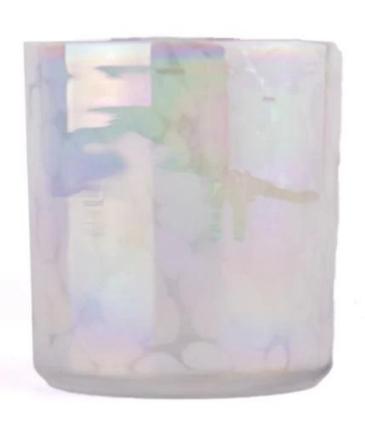

#### Candle Jars Description

**Size: 70**mm\*80mm

This hand blown candle jar comes with colorful finishing. The glass size is good for holding about 5.5oz wax. Cusotm colors are acceptable.

Candle accessaries