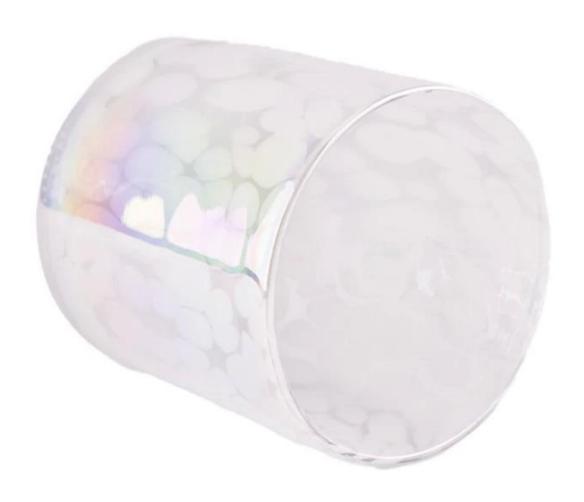

#### Candle Jars Description

**Size: 70**mm\*80mm

This hand blown candle jar comes with colorful finishing. The glass size is good for holding about 5.5oz wax. Cusotm colors are acceptable.

Candle accessaries