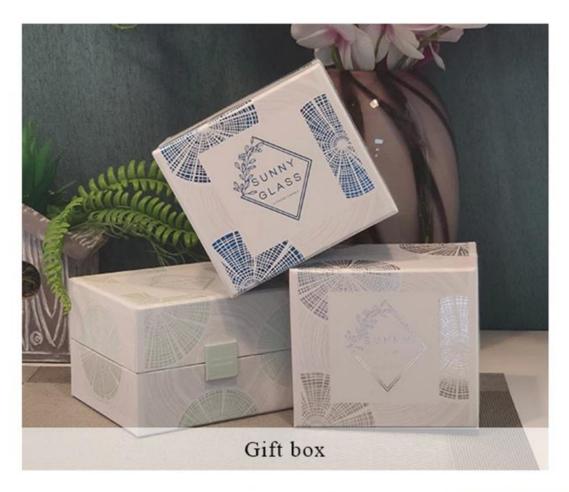

emish.

#### Candle Jars Description

**Size: 70**mm\*80mm

This hand blown candle jar comes with colorful finishing. The glass size is good for holding about 5.5oz wax. Cusotm colors are acceptable.













Candle accessaries





Team and Office





#### Factory Show



#### **FACTORY**

There are about 20000 square meters in our factory which was built in 1992 year; Superior quality and high efficiency can be guranteed.





## **PROCESS CRAFTS**







2. Melting



3. Cutting



4. Filling



5. Molding



6. Polishing



7. Annealing



8. Inspecting



9. Packing

#### **OUR CRAFTS**



#### Packing & Shipping

### **Different From The Peer**

Own professional shipping company( Shenzhen Sunny Worldwide logistics)



20+ years freight history and WCA members.



# **PACKING**









Certificates



#### Sample Room and Trade Show

<u>Sunny Glassware</u> present more than 5,000 items at Shenzhen sample room for a widely selection. it won a great cust omer evaluation. Welcome to Shenzhen office! The picture as following is only one part of our Owned design <u>candle</u> <u>holders</u>, Welcome to Shenzhen office to find your favorites, it will bring you a big surprise becasue it's hard to find another supplier like this in China.

# SAMPLE ROOM\_









#### **EXHIBITION**