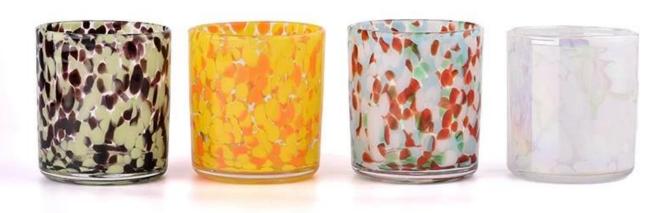

#### Candle Jars Description

**Size: 70**mm\*80mm

This hand blown candle jar comes with colorful finishing. The glass size is good for holding about 5.5oz wax. Cusotm colors are acceptable.

Candle accessaries