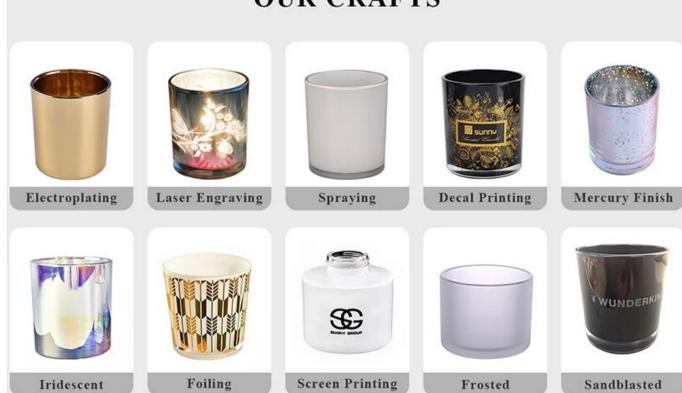

signed items from us haven't been copied in three years.
- Product quality is the major focus in Sunny Glassware. Sunny Glassware once demolished 80,000 pcs of glass vessel with barely visible blemish.

#### Candle Jars Description

**Size: 70**mm\*80mm

This hand blown candle jar comes with colorful finishing. The glass size is good for holding about 5.5oz wax. Cusotm colors are acceptable.













Candle accessaries





Team and Office





#### Factory Show



#### **FACTORY**

There are about 20000 square meters in our factory which was built in 1992 year; Superior quality and high efficiency can be guranteed.





## **PROCESS CRAFTS**







2. Melting



3. Cutting



4. Filling



5. Molding



6. Polishing



7. Annealing



8. Inspecting



9. Packing

#### **OUR CRAFTS**



#### Packing & Shipping

### **Different From The Peer**

Own professional shipping company( Shenzhen Sunny Worldwide logistics)



20+ years freight history and WCA members.



# **PACKING**









Certificates



#### Sample Room and Trade Show

<u>Sunny Glassware</u> present more than 5,000 items at Shenzhen sample room for a widely selection. it won a great cust omer evaluation. Welcome to Shenzhen office! The picture as following is only one part of our Owned design <u>candle</u> <u>holders</u>, Welcome to Shenzhen office to find your favorites, it will bring you a big surprise becasue it's hard to find another supplier like this in China.

# SAMPLE ROOM\_









#### **EXHIBITION**