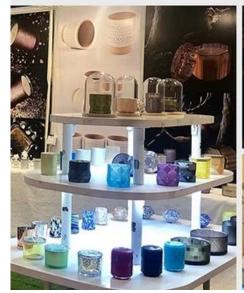

## 200ml white stain iridescent hand made candle vessel, luixury glass candle jar

#### Candle Jars Description

**Size: 70**mm\*80mm

This hand blown candle jar comes with colorful finishing. The glass size is good for holding about 5.5oz wax. Cusotm colors are acceptable.

Candle accessaries