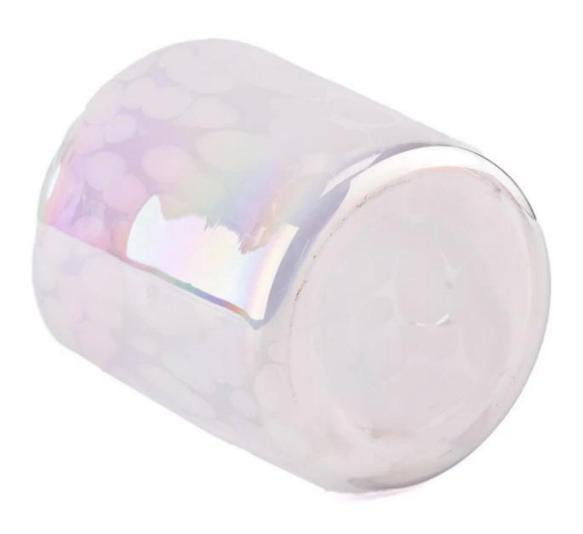

#### Candle Jars Description

**Size: 70**mm\*80mm

This hand blown candle jar comes with colorful finishing. The glass size is good for holding about 5.5oz wax. Cusotm colors are acceptable.

Candle accessaries