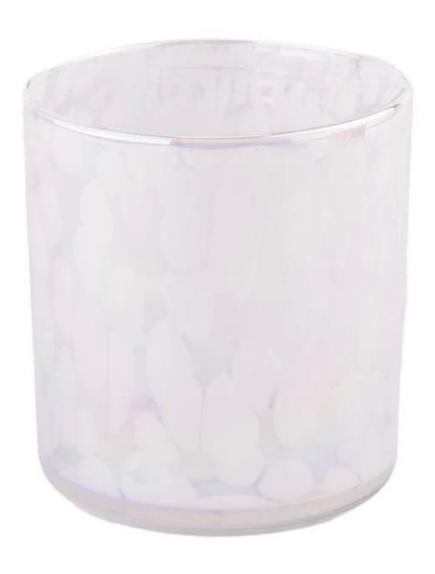

#### Candle Jars Description

**Size: 70**mm\*80mm

This hand blown candle jar comes with colorful finishing. The glass size is good for holding about 5.5oz wax. Cusotm colors are acceptable.

Candle accessaries