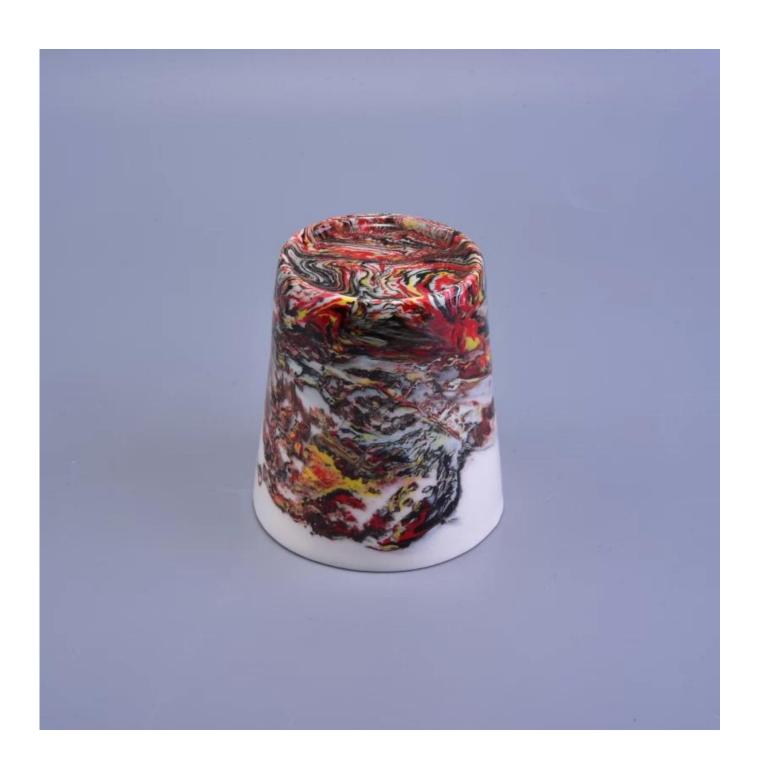

# 2017 New arrival unique design luxury glazing ceramic candle holder

| Item Name       | 2017 New arrival unique design luxury glazing ceramic candle holder                                                                                                                                       |
|-----------------|-----------------------------------------------------------------------------------------------------------------------------------------------------------------------------------------------------------|
| Item No.        | SGSN17010505                                                                                                                                                                                              |
| Size            | Top dia: 86mm<br>Bottom dia: 66mm<br>Height: 93mm<br>Weight: 234g<br>Capacity: 296ml                                                                                                                      |
| ОЕМ             | Any Custom Capacity&design are available                                                                                                                                                                  |
| Brand name      | Sunny Glassware                                                                                                                                                                                           |
| Sample time     | <ol> <li>5 days to exist in the shape and size of the products</li> <li>15 days if you need new shape and size of products</li> </ol>                                                                     |
| Packing         | Security packaging normal 24pcs / 36pcs / 48pcs per carton etc. export with egg divider                                                                                                                   |
| Moq             | 5,000pcs                                                                                                                                                                                                  |
| Delivery time   | Within 35 days after order confirmed                                                                                                                                                                      |
| Payment terms   | 30% deposit by T / T in advance, the balance after showing the copy of B / L $$                                                                                                                           |
| Product Feature | <ul><li>1.High quality and competitive prices</li><li>2.Meet FDA, SGS, LFGB test etc.</li><li>3.Eco-friendly</li><li>4.Widely applies to wedding, party, house, bar etc.</li><li>5.Machine made</li></ul> |