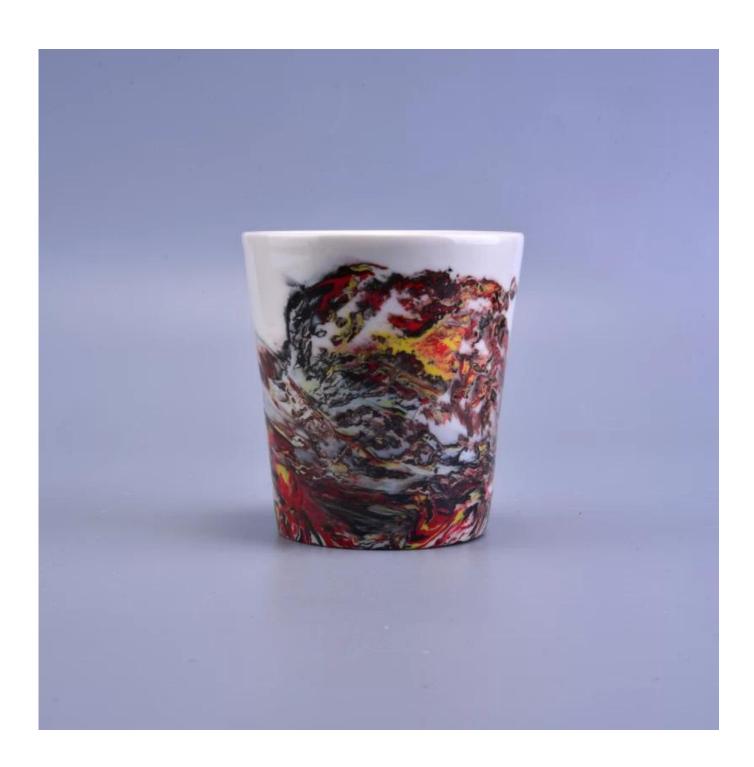

# 2017 New arrival unique design luxury glazing ceramic candle holder

| Item Name       | 2017 New arrival unique design luxury glazing ceramic candle holder                                                                                                                                       |
|-----------------|-----------------------------------------------------------------------------------------------------------------------------------------------------------------------------------------------------------|
| Item No.        | SGSN17010505                                                                                                                                                                                              |
| Size            | Top dia: 86mm<br>Bottom dia: 66mm<br>Height: 93mm<br>Weight: 234g<br>Capacity: 296ml                                                                                                                      |
| ОЕМ             | Any Custom Capacity&design are available                                                                                                                                                                  |
| Brand name      | Sunny Glassware                                                                                                                                                                                           |
| Sample time     | <ol> <li>5 days to exist in the shape and size of the products</li> <li>15 days if you need new shape and size of products</li> </ol>                                                                     |
| Packing         | Security packaging normal 24pcs / 36pcs / 48pcs per carton etc. export with egg divider                                                                                                                   |
| Moq             | 5,000pcs                                                                                                                                                                                                  |
| Delivery time   | Within 35 days after order confirmed                                                                                                                                                                      |
| Payment terms   | 30% deposit by T / T in advance, the balance after showing the copy of B / L $$                                                                                                                           |
| Product Feature | <ul><li>1.High quality and competitive prices</li><li>2.Meet FDA, SGS, LFGB test etc.</li><li>3.Eco-friendly</li><li>4.Widely applies to wedding, party, house, bar etc.</li><li>5.Machine made</li></ul> |