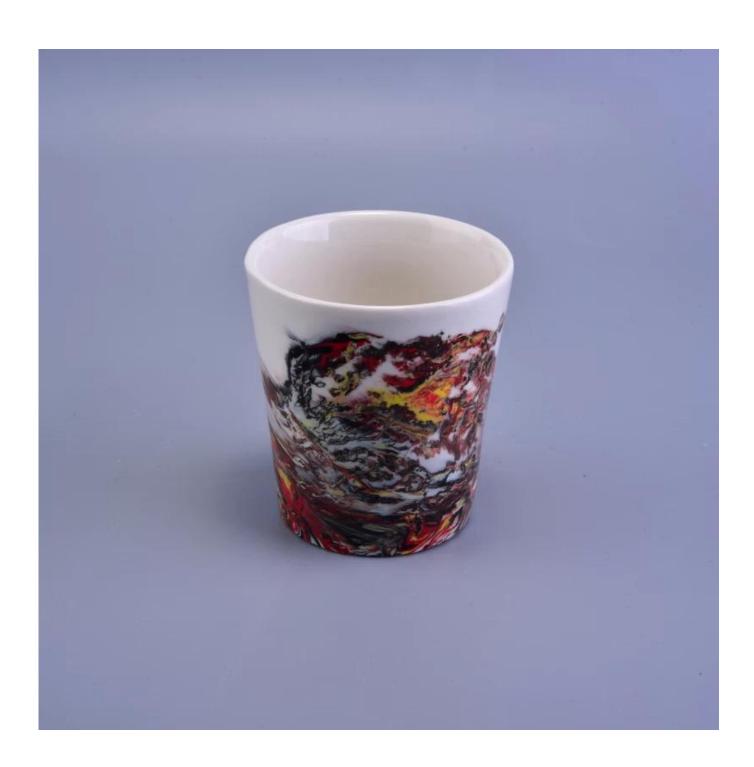

# 2017 New arrival unique design luxury glazing ceramic candle holder

| Item Name       | 2017 New arrival unique design luxury glazing ceramic candle holder                                                                                                                                       |
|-----------------|-----------------------------------------------------------------------------------------------------------------------------------------------------------------------------------------------------------|
| Item No.        | SGSN17010505                                                                                                                                                                                              |
| Size            | Top dia: 86mm<br>Bottom dia: 66mm<br>Height: 93mm<br>Weight: 234g<br>Capacity: 296ml                                                                                                                      |
| ОЕМ             | Any Custom Capacity&design are available                                                                                                                                                                  |
| Brand name      | Sunny Glassware                                                                                                                                                                                           |
| Sample time     | <ol> <li>5 days to exist in the shape and size of the products</li> <li>15 days if you need new shape and size of products</li> </ol>                                                                     |
| Packing         | Security packaging normal 24pcs / 36pcs / 48pcs per carton etc. export with egg divider                                                                                                                   |
| Moq             | 5,000pcs                                                                                                                                                                                                  |
| Delivery time   | Within 35 days after order confirmed                                                                                                                                                                      |
| Payment terms   | 30% deposit by T / T in advance, the balance after showing the copy of B / L $$                                                                                                                           |
| Product Feature | <ul><li>1.High quality and competitive prices</li><li>2.Meet FDA, SGS, LFGB test etc.</li><li>3.Eco-friendly</li><li>4.Widely applies to wedding, party, house, bar etc.</li><li>5.Machine made</li></ul> |