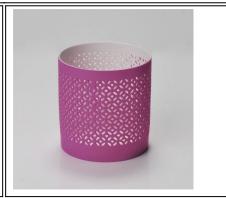

# 2017 New arrival unique design luxury glazing ceramic candle holder

| Item Name       | 2017 New arrival unique design luxury glazing ceramic candle holder                                                                                                                                       |
|-----------------|-----------------------------------------------------------------------------------------------------------------------------------------------------------------------------------------------------------|
| Item No.        | SGSN17010505                                                                                                                                                                                              |
| Size            | Top dia: 86mm<br>Bottom dia: 66mm<br>Height: 93mm<br>Weight: 234g<br>Capacity: 296ml                                                                                                                      |
| ОЕМ             | Any Custom Capacity&design are available                                                                                                                                                                  |
| Brand name      | Sunny Glassware                                                                                                                                                                                           |
| Sample time     | <ol> <li>5 days to exist in the shape and size of the products</li> <li>15 days if you need new shape and size of products</li> </ol>                                                                     |
| Packing         | Security packaging normal 24pcs / 36pcs / 48pcs per carton etc. export with egg divider                                                                                                                   |
| Moq             | 5,000pcs                                                                                                                                                                                                  |
| Delivery time   | Within 35 days after order confirmed                                                                                                                                                                      |
| Payment terms   | 30% deposit by T / T in advance, the balance after showing the copy of B / L $$                                                                                                                           |
| Product Feature | <ul><li>1.High quality and competitive prices</li><li>2.Meet FDA, SGS, LFGB test etc.</li><li>3.Eco-friendly</li><li>4.Widely applies to wedding, party, house, bar etc.</li><li>5.Machine made</li></ul> |

# Similar Products Link

Colored Christmas Hollow Ceramic Votive Candle Holder Wholesale Colored
Christmas Hollow Ceramic
Candle Jar

Christmas decorative hand made colored hollow ceramic candle jar