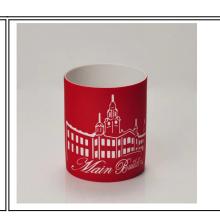

# 2017 New arrival unique design luxury glazing ceramic candle holder

| Item Name       | 2017 New arrival unique design luxury glazing ceramic candle holder                                                                                                                                       |
|-----------------|-----------------------------------------------------------------------------------------------------------------------------------------------------------------------------------------------------------|
| Item No.        | SGSN17010505                                                                                                                                                                                              |
| Size            | Top dia: 86mm<br>Bottom dia: 66mm<br>Height: 93mm<br>Weight: 234g<br>Capacity: 296ml                                                                                                                      |
| ОЕМ             | Any Custom Capacity&design are available                                                                                                                                                                  |
| Brand name      | Sunny Glassware                                                                                                                                                                                           |
| Sample time     | <ol> <li>5 days to exist in the shape and size of the products</li> <li>15 days if you need new shape and size of products</li> </ol>                                                                     |
| Packing         | Security packaging normal 24pcs / 36pcs / 48pcs per carton etc. export with egg divider                                                                                                                   |
| Moq             | 5,000pcs                                                                                                                                                                                                  |
| Delivery time   | Within 35 days after order confirmed                                                                                                                                                                      |
| Payment terms   | 30% deposit by T / T in advance, the balance after showing the copy of B / L $$                                                                                                                           |
| Product Feature | <ul><li>1.High quality and competitive prices</li><li>2.Meet FDA, SGS, LFGB test etc.</li><li>3.Eco-friendly</li><li>4.Widely applies to wedding, party, house, bar etc.</li><li>5.Machine made</li></ul> |

# Similar Products Link

Colored Christmas Hollow Ceramic Votive Candle Holder Wholesale Colored
Christmas Hollow Ceramic
Candle Jar

Christmas decorative hand made colored hollow ceramic candle jar