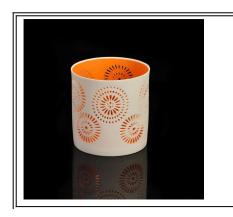

# 2017 New arrival unique design luxury glazing ceramic candle holder

| Item Name       | 2017 New arrival unique design luxury glazing ceramic candle holder                                                                                                                                       |
|-----------------|-----------------------------------------------------------------------------------------------------------------------------------------------------------------------------------------------------------|
| Item No.        | SGSN17010505                                                                                                                                                                                              |
| Size            | Top dia: 86mm<br>Bottom dia: 66mm<br>Height: 93mm<br>Weight: 234g<br>Capacity: 296ml                                                                                                                      |
| ОЕМ             | Any Custom Capacity&design are available                                                                                                                                                                  |
| Brand name      | Sunny Glassware                                                                                                                                                                                           |
| Sample time     | <ol> <li>5 days to exist in the shape and size of the products</li> <li>15 days if you need new shape and size of products</li> </ol>                                                                     |
| Packing         | Security packaging normal 24pcs / 36pcs / 48pcs per carton etc. export with egg divider                                                                                                                   |
| Moq             | 5,000pcs                                                                                                                                                                                                  |
| Delivery time   | Within 35 days after order confirmed                                                                                                                                                                      |
| Payment terms   | 30% deposit by T / T in advance, the balance after showing the copy of B / L $$                                                                                                                           |
| Product Feature | <ul><li>1.High quality and competitive prices</li><li>2.Meet FDA, SGS, LFGB test etc.</li><li>3.Eco-friendly</li><li>4.Widely applies to wedding, party, house, bar etc.</li><li>5.Machine made</li></ul> |

# Similar Products Link

Colored Christmas Hollow Ceramic Votive Candle Holder Wholesale Colored
Christmas Hollow Ceramic
Candle Jar

Christmas decorative hand made colored hollow ceramic candle jar