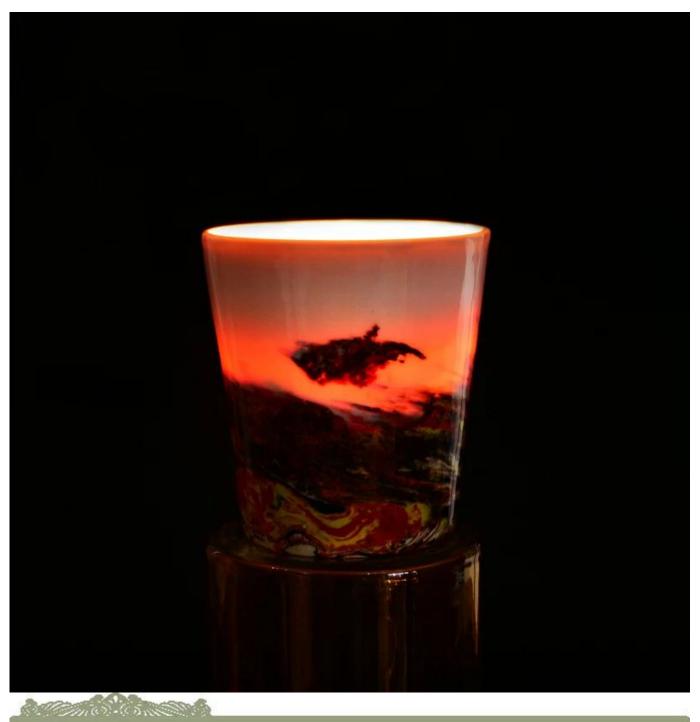

# 2017 New arrival unique design luxury glazing ceramic candle holder

| Item Name       | 2017 New arrival unique design luxury glazing ceramic candle holder                                                                                                                                       |
|-----------------|-----------------------------------------------------------------------------------------------------------------------------------------------------------------------------------------------------------|
| Item No.        | SGSN17010505                                                                                                                                                                                              |
| Size            | Top dia: 86mm<br>Bottom dia: 66mm<br>Height: 93mm<br>Weight: 234g<br>Capacity: 296ml                                                                                                                      |
| ОЕМ             | Any Custom Capacity&design are available                                                                                                                                                                  |
| Brand name      | Sunny Glassware                                                                                                                                                                                           |
| Sample time     | <ol> <li>5 days to exist in the shape and size of the products</li> <li>15 days if you need new shape and size of products</li> </ol>                                                                     |
| Packing         | Security packaging normal 24pcs / 36pcs / 48pcs per carton etc. export with egg divider                                                                                                                   |
| Moq             | 5,000pcs                                                                                                                                                                                                  |
| Delivery time   | Within 35 days after order confirmed                                                                                                                                                                      |
| Payment terms   | 30% deposit by T / T in advance, the balance after showing the copy of B / L $$                                                                                                                           |
| Product Feature | <ul><li>1.High quality and competitive prices</li><li>2.Meet FDA, SGS, LFGB test etc.</li><li>3.Eco-friendly</li><li>4.Widely applies to wedding, party, house, bar etc.</li><li>5.Machine made</li></ul> |