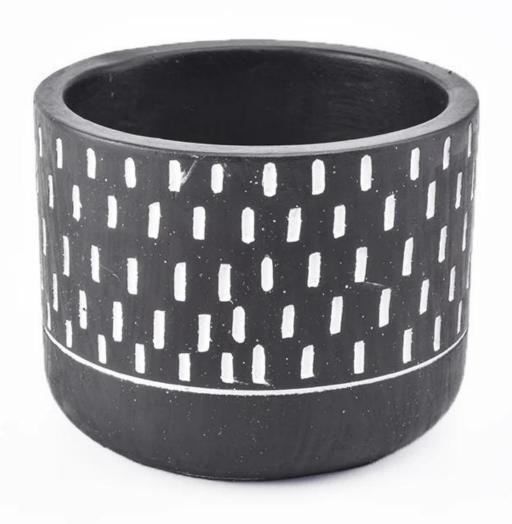

## 2019 New design natural stone decorative 10oz concrete cement candle holder/jar

| Element name     | 9oz high quality and great design Ceramic Candle Holders for scented home                                                                                                                                   |
|------------------|-------------------------------------------------------------------------------------------------------------------------------------------------------------------------------------------------------------|
| Item number      | SGSJ19042408                                                                                                                                                                                                |
| Cut it           | Article number: SGMK19030113 Top dia: 90mm Bottom dia: 86mm Height: 80mm Weight: 252g Capacity: 321ml  Other sizes: 5 ounces / 8 ounces / 10 ounces / 16 ounces are also available                          |
| Capacity         | 10oz 14oz 16oz etc. It's available                                                                                                                                                                          |
| Sampling time    | <ul><li>1.5 days if the shape and size of the products exist</li><li>2.15 days if you need new shape and size of the products</li></ul>                                                                     |
| package          | 24pcs / 36pcs / 48pcs security regular packing and so on. For export carton with egg divider                                                                                                                |
| MOQ              | 3000pcs                                                                                                                                                                                                     |
| Delivery time    | Within 35 days after the order confirmed                                                                                                                                                                    |
| Payment terms    | 30% deposit by T / T in advance, the balance after showing the copy of B / L                                                                                                                                |
| Product features | <ol> <li>High quality and competitive prices</li> <li>Test of FDA, SGS, LFGB etc.</li> <li>Eco friendly</li> <li>It is widely aimed at weddings, parties, home, bars, etc.</li> <li>machine made</li> </ol> |