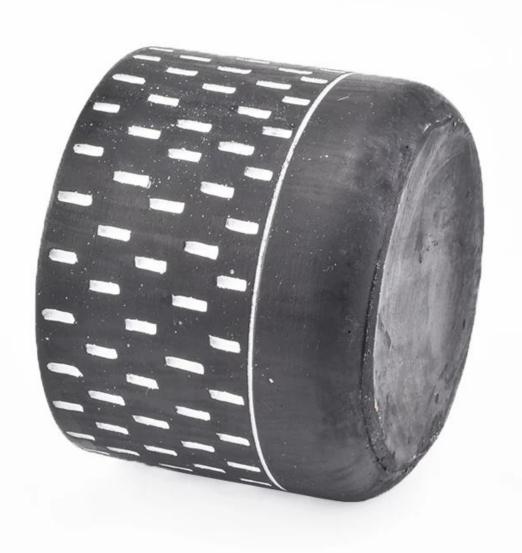

## 2019 New design natural stone decorative 10oz concrete cement candle holder/jar

| Element name     | 9oz high quality and great design Ceramic Candle Holders for scented home                                                                                                                                   |
|------------------|-------------------------------------------------------------------------------------------------------------------------------------------------------------------------------------------------------------|
| Item number      | SGSJ19042408                                                                                                                                                                                                |
| Cut it           | Article number: SGMK19030113 Top dia: 90mm Bottom dia: 86mm Height: 80mm Weight: 252g Capacity: 321ml  Other sizes: 5 ounces / 8 ounces / 10 ounces / 16 ounces are also available                          |
| Capacity         | 10oz 14oz 16oz etc. It's available                                                                                                                                                                          |
| Sampling time    | <ul><li>1.5 days if the shape and size of the products exist</li><li>2.15 days if you need new shape and size of the products</li></ul>                                                                     |
| package          | 24pcs / 36pcs / 48pcs security regular packing and so on. For export carton with egg divider                                                                                                                |
| MOQ              | 3000pcs                                                                                                                                                                                                     |
| Delivery time    | Within 35 days after the order confirmed                                                                                                                                                                    |
| Payment terms    | 30% deposit by T / T in advance, the balance after showing the copy of B / L                                                                                                                                |
| Product features | <ol> <li>High quality and competitive prices</li> <li>Test of FDA, SGS, LFGB etc.</li> <li>Eco friendly</li> <li>It is widely aimed at weddings, parties, home, bars, etc.</li> <li>machine made</li> </ol> |