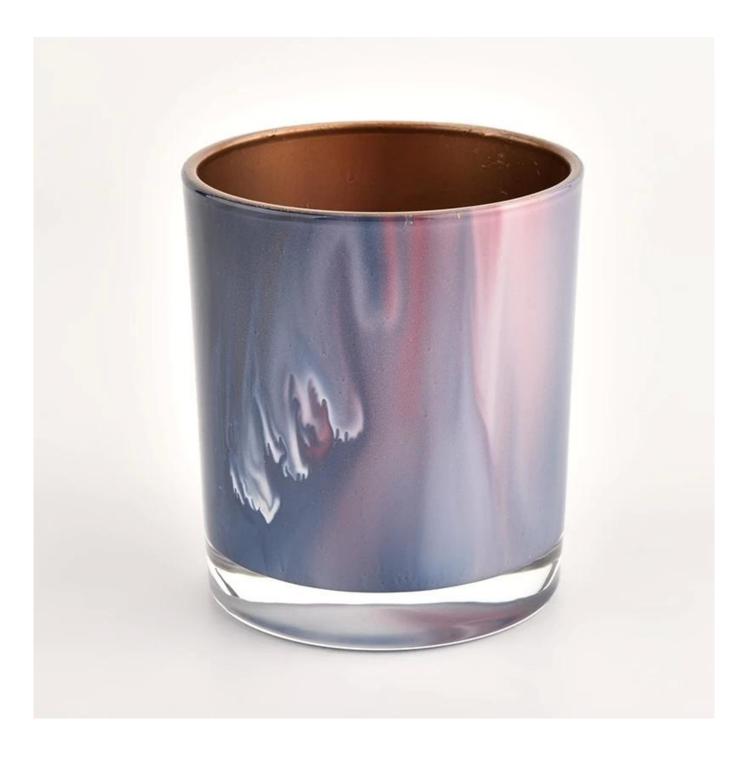

## 2022 new colurful glass candle jar with 8oz wax inside

title="8oz shiny black galss candle jars with metallic color and lids for candles "  $% \left[ \frac{1}{2} \right] = \left[ \frac{1}{2} \right] \left[ \frac{1}{2} \left[ \frac{1}{2} \right] \left[ \frac{1}{2} \right] \left[ \frac{1}{2} \left[ \frac{1}{2} \right] \left[ \frac{1}{2} \left[ \frac{1}{2} \left[ \frac{1}{2} \right] \left[ \frac{1}{2} \left[ \frac{1}{2} \left[ \frac{1}{2} \left[ \frac{1}{2} \left[ \frac{1}{2} \left[ \frac{1}{2$ 