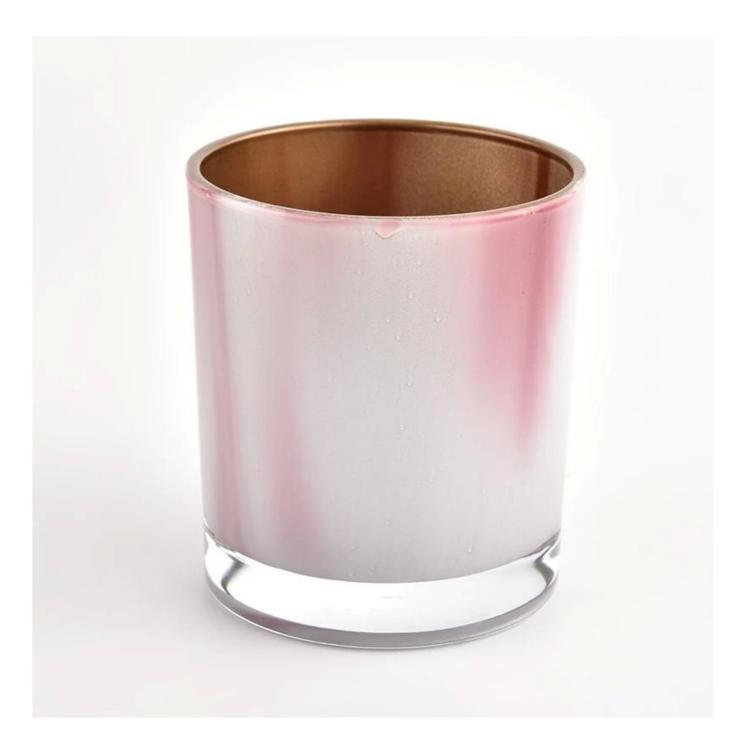

## 2022 new colurful glass candle jar with 8oz wax inside

title="8oz shiny black galss candle jars with metallic color and lids for candles "  $% \left[ \frac{1}{2} \right] = \left[ \frac{1}{2} \right] \left[ \frac{1}{2} \left[ \frac{1}{2} \right] \left[ \frac{1}{2} \right] \left[ \frac{1}{2} \left[ \frac{1}{2} \right] \left[ \frac{1}{2} \left[ \frac{1}{2} \left[ \frac{1}{2} \right] \left[ \frac{1}{2} \left[ \frac{1}{2} \left[ \frac{1}{2} \left[ \frac{1}{2} \left[ \frac{1}{2} \left[ \frac{1}{2$ 