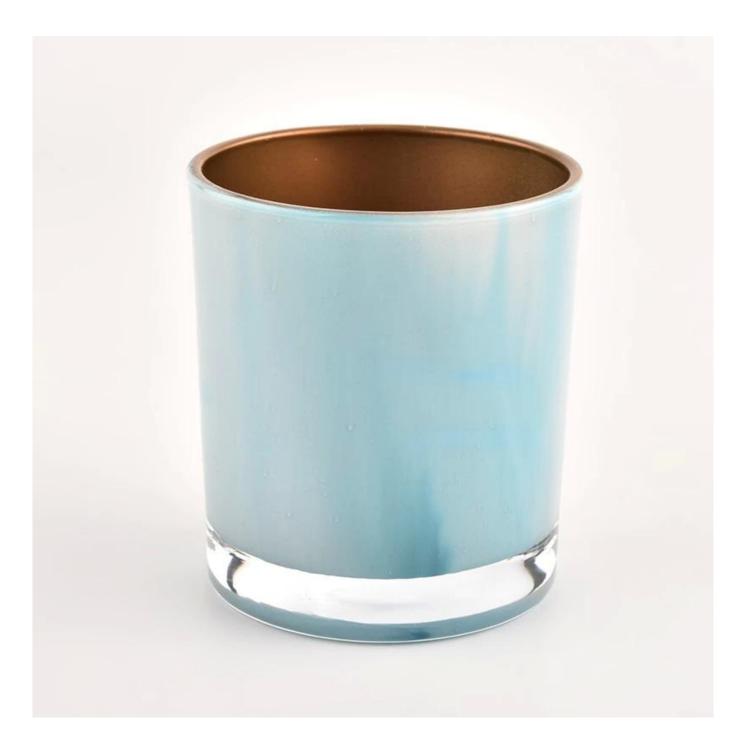

## 2022 new colurful glass candle jar with 8oz wax inside

title="8oz shiny black galss candle jars with metallic color and lids for candles "  $% \left[ \frac{1}{2} \right] = \left[ \frac{1}{2} \right] \left[ \frac{1}{2} \left[ \frac{1}{2} \right] \left[ \frac{1}{2} \right] \left[ \frac{1}{2} \left[ \frac{1}{2} \right] \left[ \frac{1}{2} \left[ \frac{1}{2} \left[ \frac{1}{2} \right] \left[ \frac{1}{2} \left[ \frac{1}{2} \left[ \frac{1}{2} \left[ \frac{1}{2} \left[ \frac{1}{2} \left[ \frac{1}{2$ 