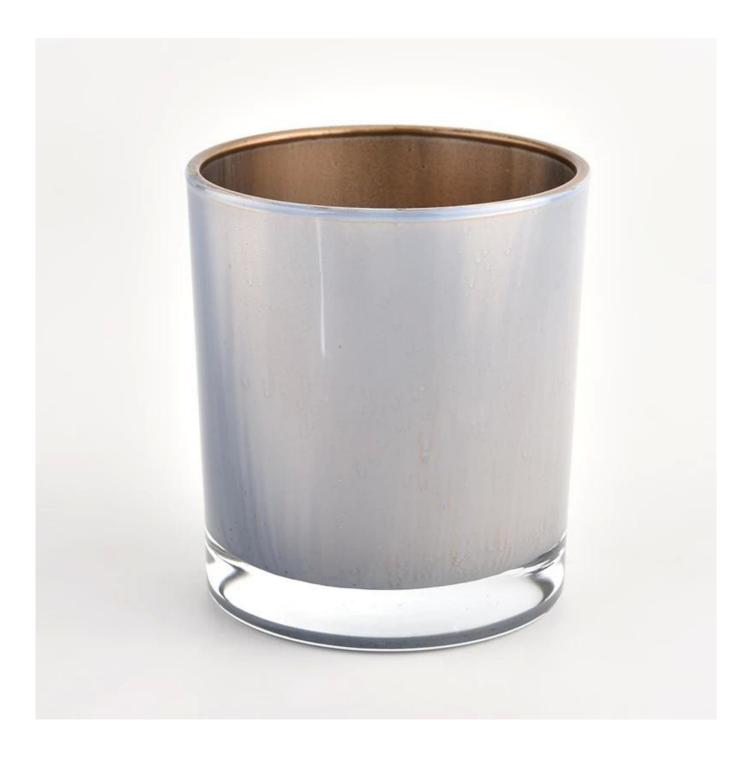

## 2022 new colurful glass candle jar with 8oz wax inside

title="8oz shiny black galss candle jars with metallic color and lids for candles "  $% \left[ \frac{1}{2} \right] = \left[ \frac{1}{2} \right] \left[ \frac{1}{2} \left[ \frac{1}{2} \right] \left[ \frac{1}{2} \right] \left[ \frac{1}{2} \left[ \frac{1}{2} \right] \left[ \frac{1}{2} \left[ \frac{1}{2} \left[ \frac{1}{2} \right] \left[ \frac{1}{2} \left[ \frac{1}{2} \left[ \frac{1}{2} \left[ \frac{1}{2} \left[ \frac{1}{2} \left[ \frac{1}{2$ 