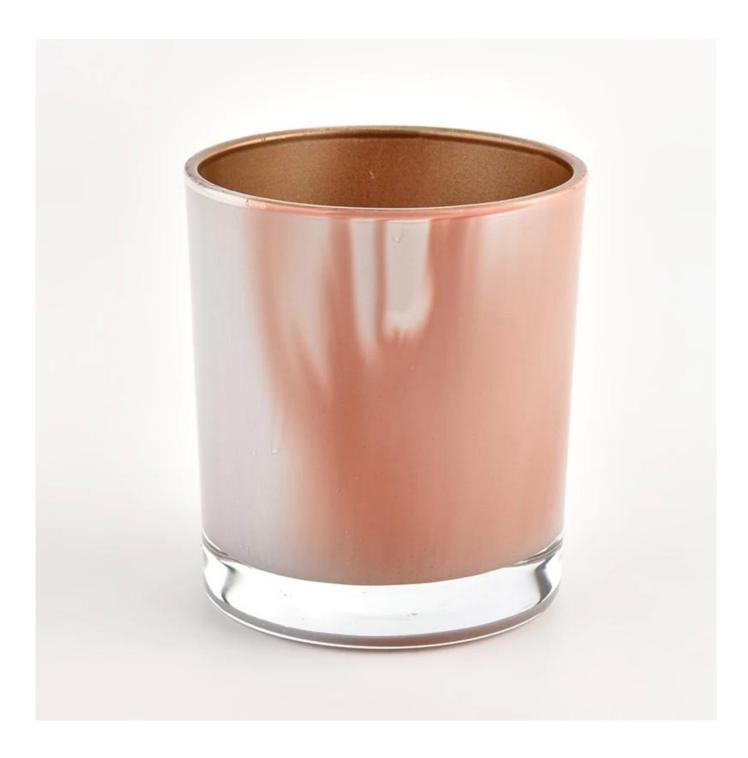

## 2022 new colurful glass candle jar with 8oz wax inside

title="8oz shiny black galss candle jars with metallic color and lids for candles "  $% \left[ \frac{1}{2} \right] = \left[ \frac{1}{2} \right] \left[ \frac{1}{2} \left[ \frac{1}{2} \right] \left[ \frac{1}{2} \right] \left[ \frac{1}{2} \left[ \frac{1}{2} \right] \left[ \frac{1}{2} \left[ \frac{1}{2} \left[ \frac{1}{2} \right] \left[ \frac{1}{2} \left[ \frac{1}{2} \left[ \frac{1}{2} \left[ \frac{1}{2} \left[ \frac{1}{2} \left[ \frac{1}{2$ 