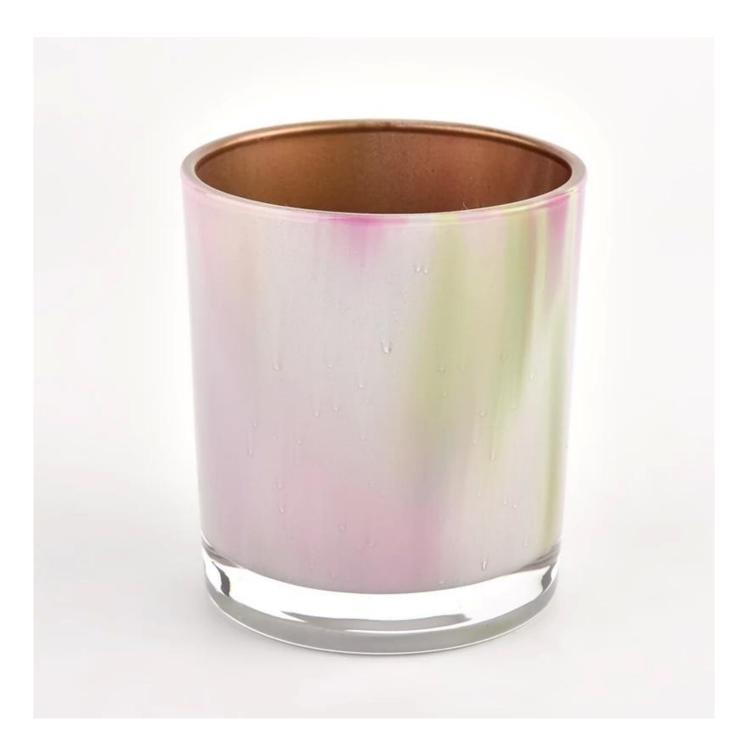

## 2022 new colurful glass candle jar with 8oz wax inside

title="8oz shiny black galss candle jars with metallic color and lids for candles "  $% \left[ \frac{1}{2} \right] = \left[ \frac{1}{2} \right] \left[ \frac{1}{2} \left[ \frac{1}{2} \right] \left[ \frac{1}{2} \right] \left[ \frac{1}{2} \left[ \frac{1}{2} \right] \left[ \frac{1}{2} \left[ \frac{1}{2} \left[ \frac{1}{2} \right] \left[ \frac{1}{2} \left[ \frac{1}{2} \left[ \frac{1}{2} \left[ \frac{1}{2} \left[ \frac{1}{2} \left[ \frac{1}{2$ 