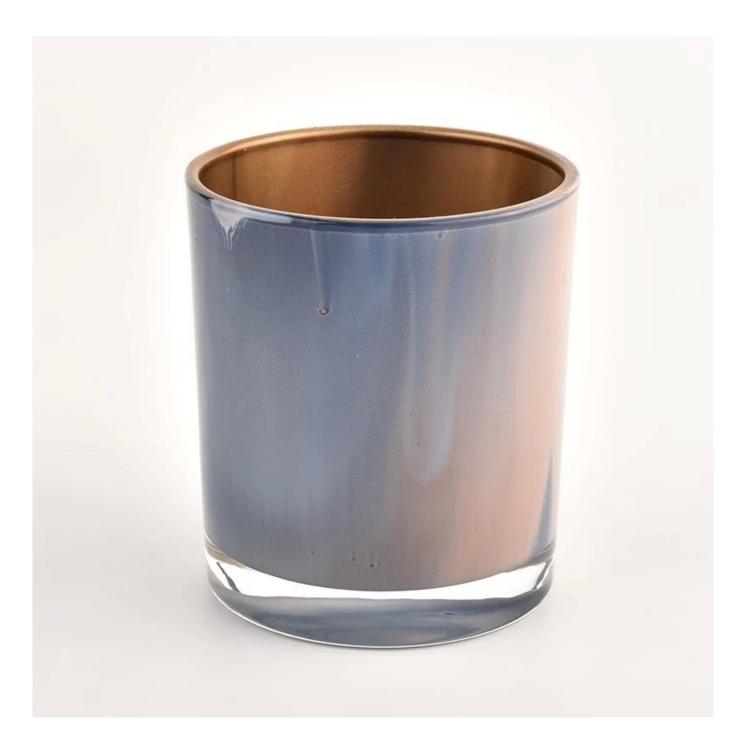

## 2022 new colurful glass candle jar with 8oz wax inside

title="8oz shiny black galss candle jars with metallic color and lids for candles "  $% \left[ \frac{1}{2} \right] = \left[ \frac{1}{2} \right] \left[ \frac{1}{2} \left[ \frac{1}{2} \right] \left[ \frac{1}{2} \right] \left[ \frac{1}{2} \left[ \frac{1}{2} \right] \left[ \frac{1}{2} \left[ \frac{1}{2} \left[ \frac{1}{2} \right] \left[ \frac{1}{2} \left[ \frac{1}{2} \left[ \frac{1}{2} \left[ \frac{1}{2} \left[ \frac{1}{2} \left[ \frac{1}{2$ 