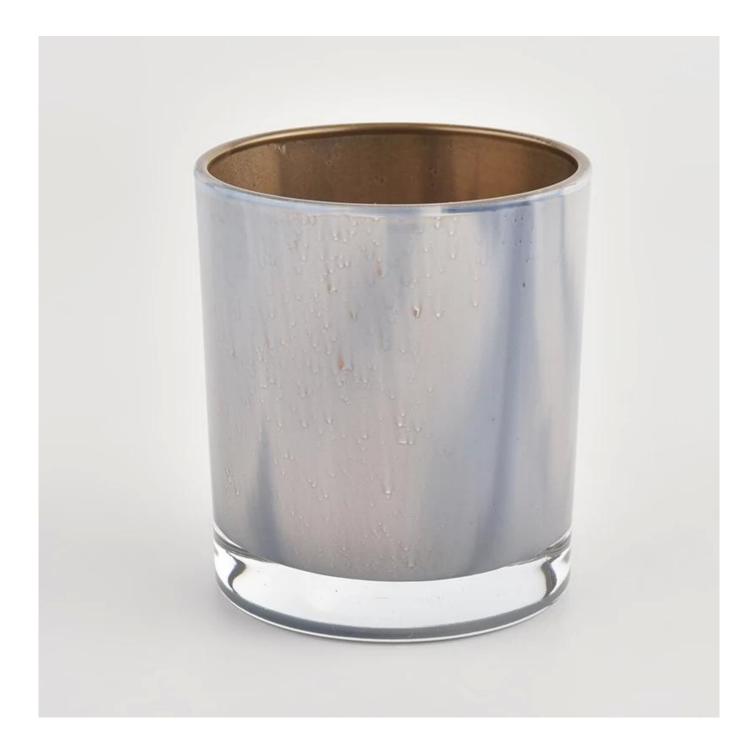

## 2022 new colurful glass candle jar with 8oz wax inside

title="8oz shiny black galss candle jars with metallic color and lids for candles "  $% \left[ \frac{1}{2} \right] = \left[ \frac{1}{2} \right] \left[ \frac{1}{2} \left[ \frac{1}{2} \right] \left[ \frac{1}{2} \right] \left[ \frac{1}{2} \left[ \frac{1}{2} \right] \left[ \frac{1}{2} \left[ \frac{1}{2} \left[ \frac{1}{2} \right] \left[ \frac{1}{2} \left[ \frac{1}{2} \left[ \frac{1}{2} \left[ \frac{1}{2} \left[ \frac{1}{2} \left[ \frac{1}{2$ 