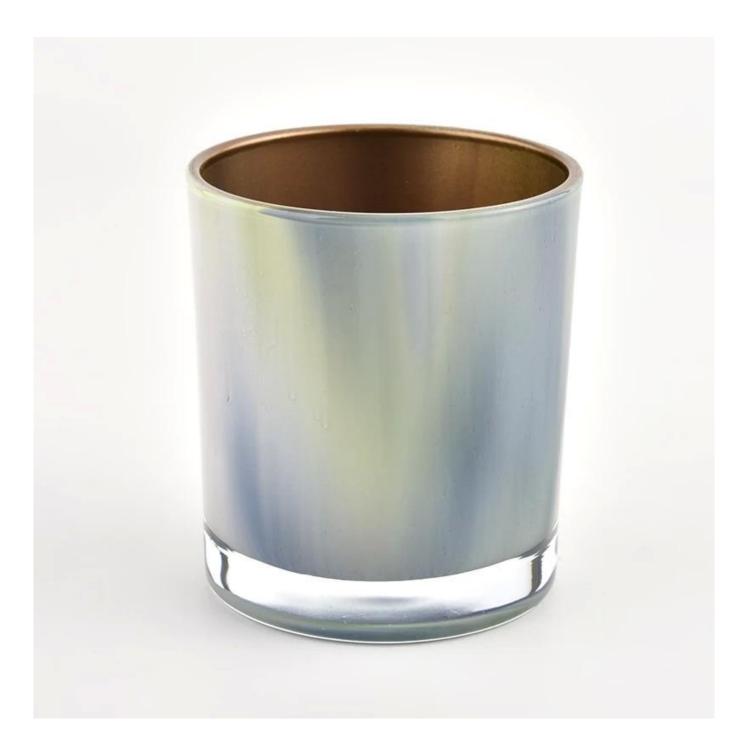

## 2022 new colurful glass candle jar with 8oz wax inside

title="8oz shiny black galss candle jars with metallic color and lids for candles "  $% \left[ \frac{1}{2} \right] = \left[ \frac{1}{2} \right] \left[ \frac{1}{2} \left[ \frac{1}{2} \right] \left[ \frac{1}{2} \right] \left[ \frac{1}{2} \left[ \frac{1}{2} \right] \left[ \frac{1}{2} \left[ \frac{1}{2} \left[ \frac{1}{2} \right] \left[ \frac{1}{2} \left[ \frac{1}{2} \left[ \frac{1}{2} \left[ \frac{1}{2} \left[ \frac{1}{2} \left[ \frac{1}{2$ 