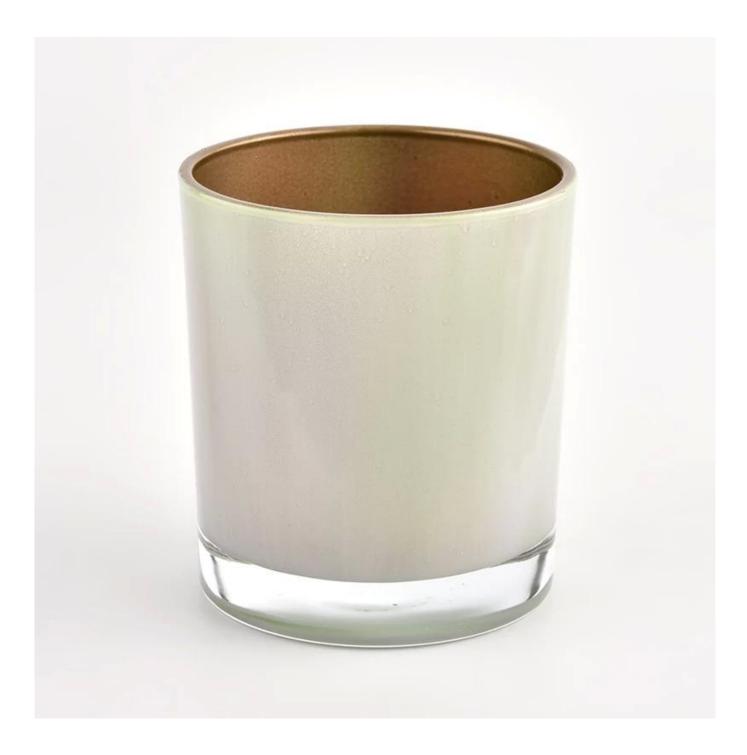

## 2022 new colurful glass candle jar with 8oz wax inside

title="8oz shiny black galss candle jars with metallic color and lids for candles "  $% \left[ \frac{1}{2} \right] = \left[ \frac{1}{2} \right] \left[ \frac{1}{2} \left[ \frac{1}{2} \right] \left[ \frac{1}{2} \right] \left[ \frac{1}{2} \left[ \frac{1}{2} \right] \left[ \frac{1}{2} \left[ \frac{1}{2} \left[ \frac{1}{2} \right] \left[ \frac{1}{2} \left[ \frac{1}{2} \left[ \frac{1}{2} \left[ \frac{1}{2} \left[ \frac{1}{2} \left[ \frac{1}{2$ 