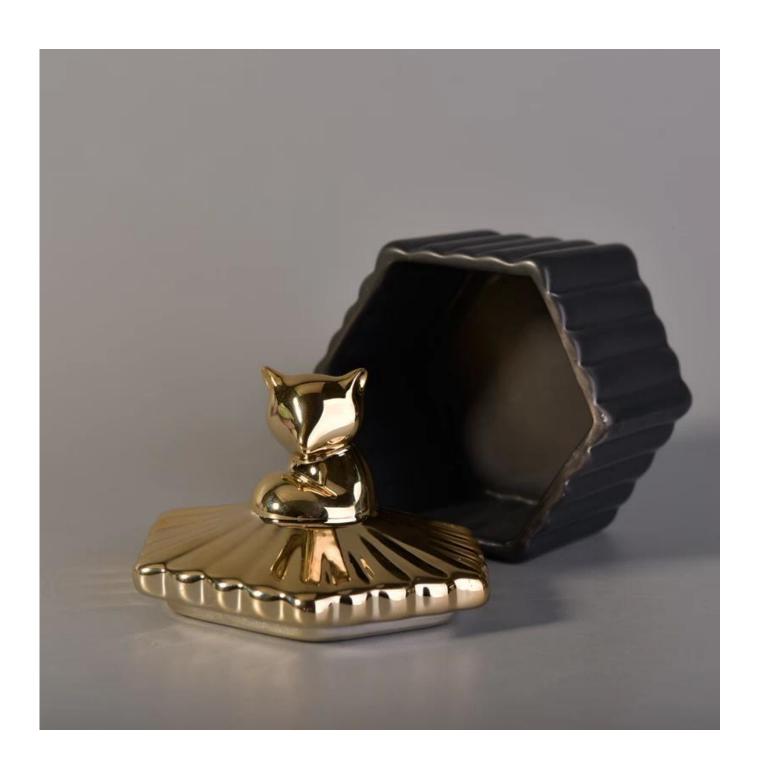

## 204ml fox animal shape lid black ceramic candle jar storage jar

## Product Details

| Item number.             | SGYY17041023                                                                                                                                                              |
|--------------------------|---------------------------------------------------------------------------------------------------------------------------------------------------------------------------|
| Material                 | black ceramic candle jar storage jar with electroplate lid                                                                                                                |
| Craft                    | hand made ceramic candle holders with gold electroplating                                                                                                                 |
| Samples time             | <ol> <li>5 days if there is a form and size of the ceramic</li> <li>15 days, if you need a new shape and size ceramic</li> </ol>                                          |
| Product Capacity         | 500,000 ~ 1,000,000 pieces per month                                                                                                                                      |
| The Features of products | <ol> <li>Hand made home decor ceramic candle holder</li> <li>used for scented candles, wax, etc</li> <li>It can be different colors pattern and shapes if need</li> </ol> |