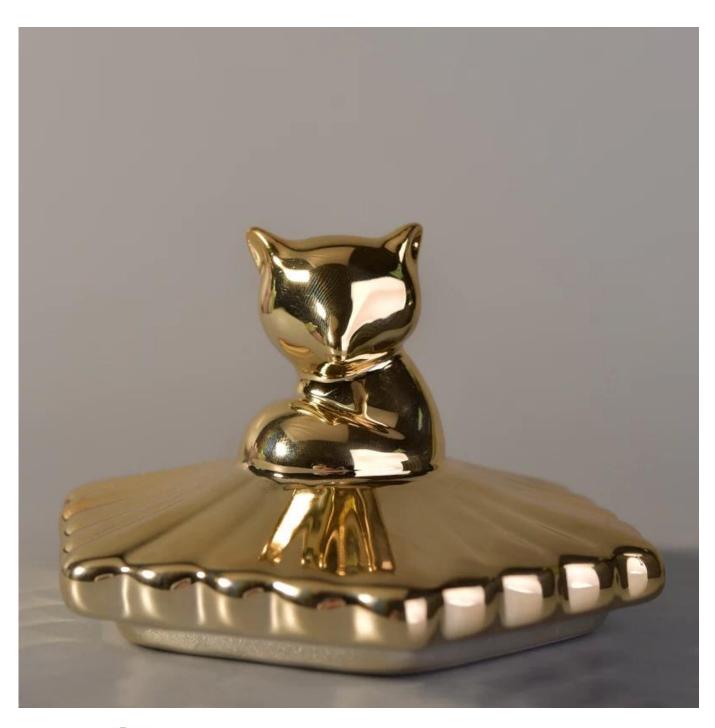

## 204ml fox animal shape lid black ceramic candle jar storage jar

## Product Details

| Item number.             | SGYY17041023                                                                                                                                                              |
|--------------------------|---------------------------------------------------------------------------------------------------------------------------------------------------------------------------|
| Material                 | black ceramic candle jar storage jar with electroplate lid                                                                                                                |
| Craft                    | hand made ceramic candle holders with gold electroplating                                                                                                                 |
| Samples time             | <ol> <li>5 days if there is a form and size of the ceramic</li> <li>15 days, if you need a new shape and size ceramic</li> </ol>                                          |
| Product Capacity         | 500,000 ~ 1,000,000 pieces per month                                                                                                                                      |
| The Features of products | <ol> <li>Hand made home decor ceramic candle holder</li> <li>used for scented candles, wax, etc</li> <li>It can be different colors pattern and shapes if need</li> </ol> |