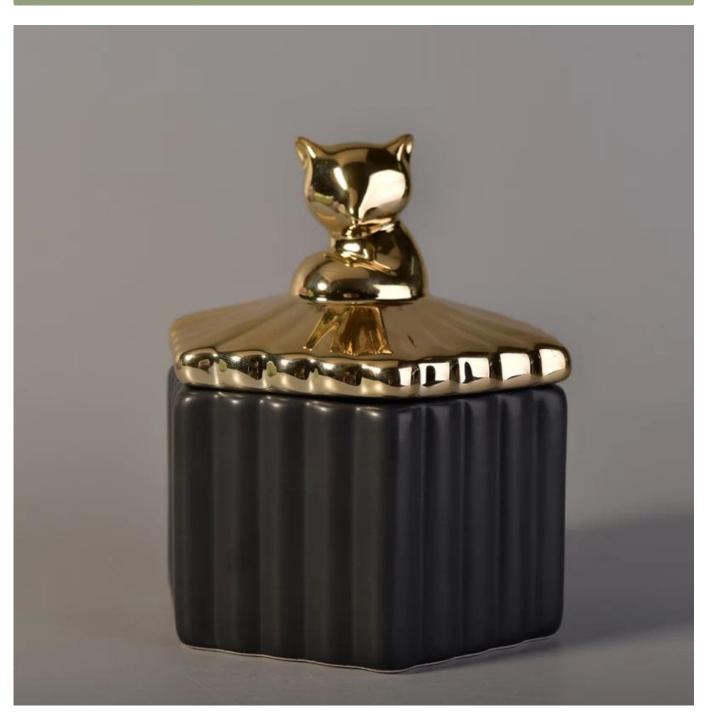

## 204ml fox animal shape lid black ceramic candle jar storage jar

## Product Details

| Item number.             | SGYY17041023                                                                                                                                                              |
|--------------------------|---------------------------------------------------------------------------------------------------------------------------------------------------------------------------|
| Material                 | black ceramic candle jar storage jar with electroplate lid                                                                                                                |
| Craft                    | hand made ceramic candle holders with gold electroplating                                                                                                                 |
| Samples time             | <ol> <li>5 days if there is a form and size of the ceramic</li> <li>15 days, if you need a new shape and size ceramic</li> </ol>                                          |
| Product Capacity         | 500,000 ~ 1,000,000 pieces per month                                                                                                                                      |
| The Features of products | <ol> <li>Hand made home decor ceramic candle holder</li> <li>used for scented candles, wax, etc</li> <li>It can be different colors pattern and shapes if need</li> </ol> |