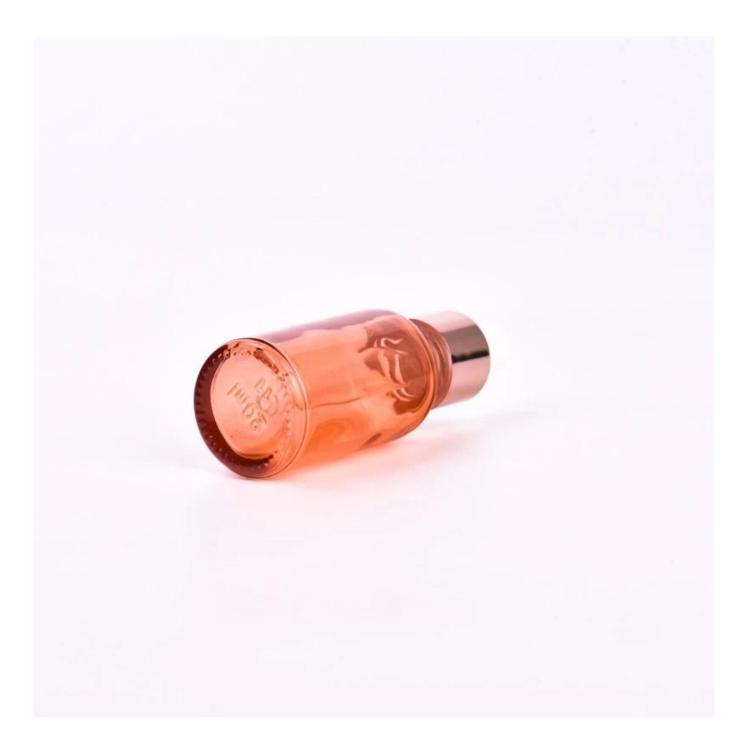

# 20ml transparent color glass dropper bottle with decor

#### product description

| specification | Item No.:SGYM23050612                                             |
|---------------|-------------------------------------------------------------------|
|               | Jar                                                               |
|               | Top dia:16 mm                                                     |
|               | Bottom dia: 29 mm                                                 |
|               | Height: 72 mm                                                     |
|               | Weight: 35 g                                                      |
|               | Capacity:20 ml                                                    |
|               | Lid                                                               |
|               | Dia:21 mm                                                         |
|               | Height: 35 mm                                                     |
|               | MOQ: 2000 pieces                                                  |
| sampling time | 1. 5 days if there is glassy and size                             |
|               | 2. 15 days, if you need new shapes and sizes                      |
| delivery time | About 35 days after order confirmed                               |
| payment terms | 30% deposit by T / T in advance and balance against copy of B / L |
| shipping      | by sea, by air, by express and the delivery agent acceptable      |