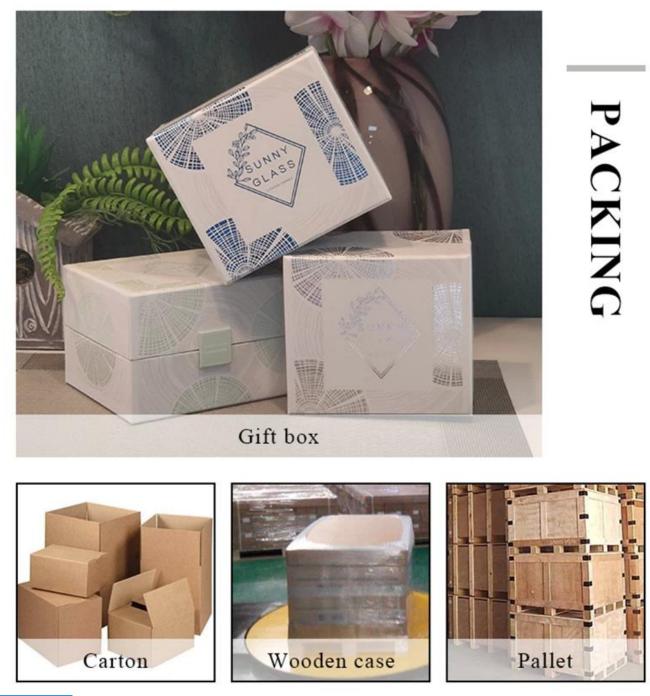

| - | 1. Various designs and sizes for selection                              |
|---|-------------------------------------------------------------------------|
|   | 2 Any color painted, electroplating, laser engraving                    |
|   | 3. Special package as shrink film, color gift box, white gift box, etc. |
|   |                                                                         |