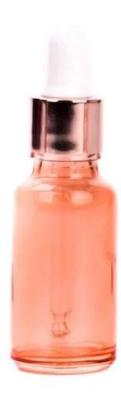

# 20ml transparent color glass dropper bottle with decor

#### product description

| specification | Item No.:SGYM23050612                                             |
|---------------|-------------------------------------------------------------------|
|               | Jar                                                               |
|               | Top dia:16 mm                                                     |
|               | Bottom dia: 29 mm                                                 |
|               | Height: 72 mm                                                     |
|               | Weight: 35 g                                                      |
|               | Capacity:20 ml                                                    |
|               | Lid                                                               |
|               | Dia:21 mm                                                         |
|               | Height: 35 mm                                                     |
|               | MOQ: 2000 pieces                                                  |
| sampling time | 1. 5 days if there is glassy and size                             |
|               | 2. 15 days, if you need new shapes and sizes                      |
| delivery time | About 35 days after order confirmed                               |
| payment terms | 30% deposit by T / T in advance and balance against copy of B / L |
| shipping      | by sea, by air, by express and the delivery agent acceptable      |