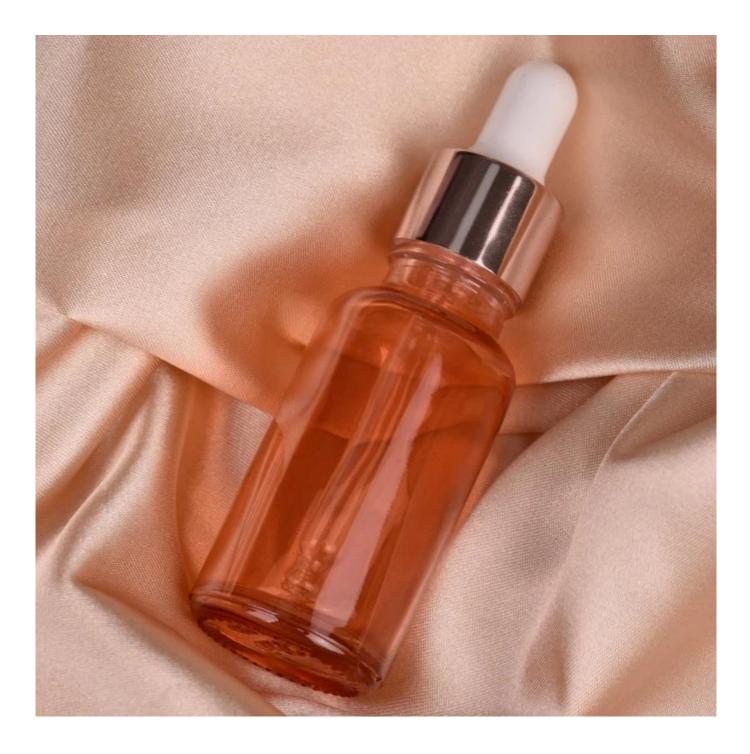

# 20ml transparent color glass dropper bottle with decor

#### product description

| specification | Item No.:SGYM23050612                                             |
|---------------|-------------------------------------------------------------------|
|               | Jar                                                               |
|               | Top dia:16 mm                                                     |
|               | Bottom dia: 29 mm                                                 |
|               | Height: 72 mm                                                     |
|               | Weight: 35 g                                                      |
|               | Capacity:20 ml                                                    |
|               | Lid                                                               |
|               | Dia:21 mm                                                         |
|               | Height: 35 mm                                                     |
|               | MOQ: 2000 pieces                                                  |
| sampling time | 1. 5 days if there is glassy and size                             |
|               | 2. 15 days, if you need new shapes and sizes                      |
| delivery time | About 35 days after order confirmed                               |
| payment terms | 30% deposit by T / T in advance and balance against copy of B / L |
| shipping      | by sea, by air, by express and the delivery agent acceptable      |