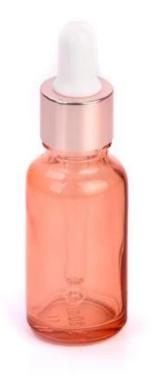

# 20ml transparent color glass dropper bottle with decor

#### product description

| specification | Item No.:SGYM23050612                                             |
|---------------|-------------------------------------------------------------------|
|               | Jar                                                               |
|               | Top dia:16 mm                                                     |
|               | Bottom dia: 29 mm                                                 |
|               | Height: 72 mm                                                     |
|               | Weight: 35 g                                                      |
|               | Capacity:20 ml                                                    |
|               | Lid                                                               |
|               | Dia:21 mm                                                         |
|               | Height: 35 mm                                                     |
|               | MOQ: 2000 pieces                                                  |
| sampling time | 1. 5 days if there is glassy and size                             |
|               | 2. 15 days, if you need new shapes and sizes                      |
| delivery time | About 35 days after order confirmed                               |
| payment terms | 30% deposit by T / T in advance and balance against copy of B / L |
| shipping      | by sea, by air, by express and the delivery agent acceptable      |