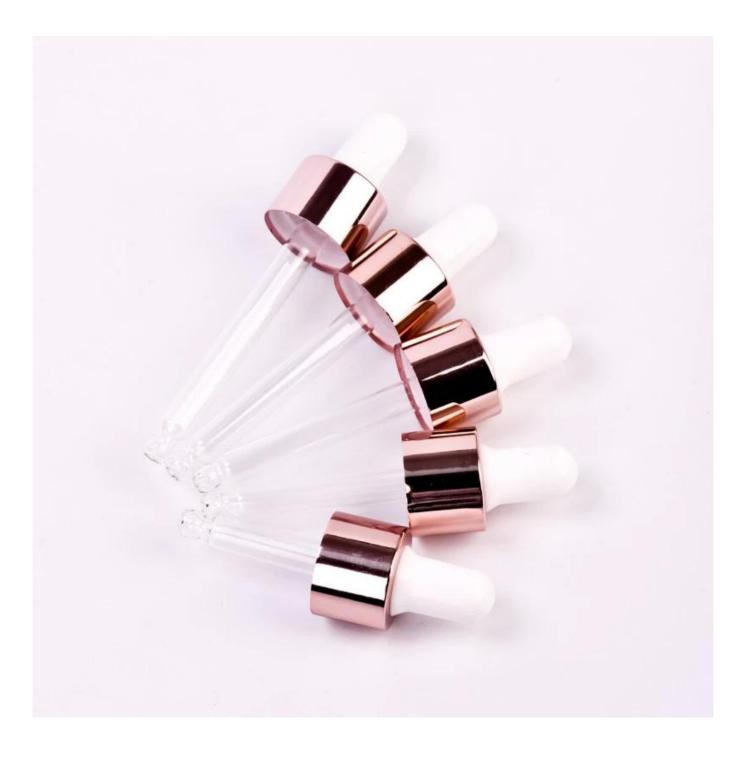

# 20ml transparent color glass dropper bottle with decor

#### product description

| specification | Item No.:SGYM23050612                                             |
|---------------|-------------------------------------------------------------------|
|               | Jar                                                               |
|               | Top dia:16 mm                                                     |
|               | Bottom dia: 29 mm                                                 |
|               | Height: 72 mm                                                     |
|               | Weight: 35 g                                                      |
|               | Capacity:20 ml                                                    |
|               | Lid                                                               |
|               | Dia:21 mm                                                         |
|               | Height: 35 mm                                                     |
|               | MOQ: 2000 pieces                                                  |
| sampling time | 1. 5 days if there is glassy and size                             |
|               | 2. 15 days, if you need new shapes and sizes                      |
| delivery time | About 35 days after order confirmed                               |
| payment terms | 30% deposit by T / T in advance and balance against copy of B / L |
| shipping      | by sea, by air, by express and the delivery agent acceptable      |