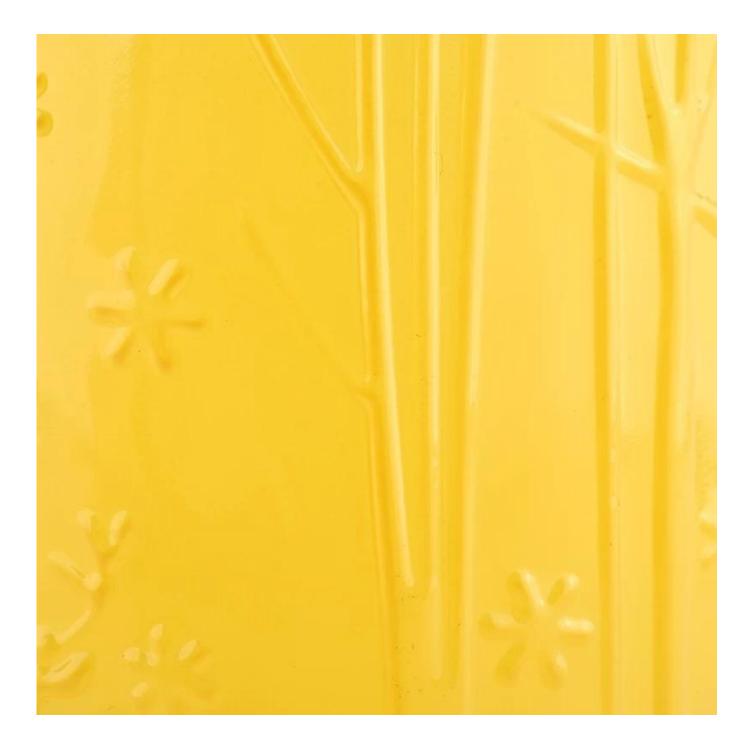

#### 20oz 10oz 6oz three sizes glass candle jars wholesale

| Specification | SGCX21122409      |
|---------------|-------------------|
|               | SGCX21122409      |
|               | Big size:         |
|               | Top dia:100mm     |
|               | Bottom dia[]100mm |
|               | Height[]126mm     |
|               | Weight[]638g      |
|               | Capacity:710ML    |
|               | Middle size:      |
|               | Top dia:85mm      |
|               | Bottom dia[]85mm  |
|               | Height[]100mm     |
|               | Weight[]385g      |
|               | Capacity:395ML    |
|               | Small size:       |
|               | Top dia:72mm      |
|               | Bottom dia[]72mm  |
|               | Height[]80mm      |
|               | Weight[]226g      |
|               | Capacity:220ML    |