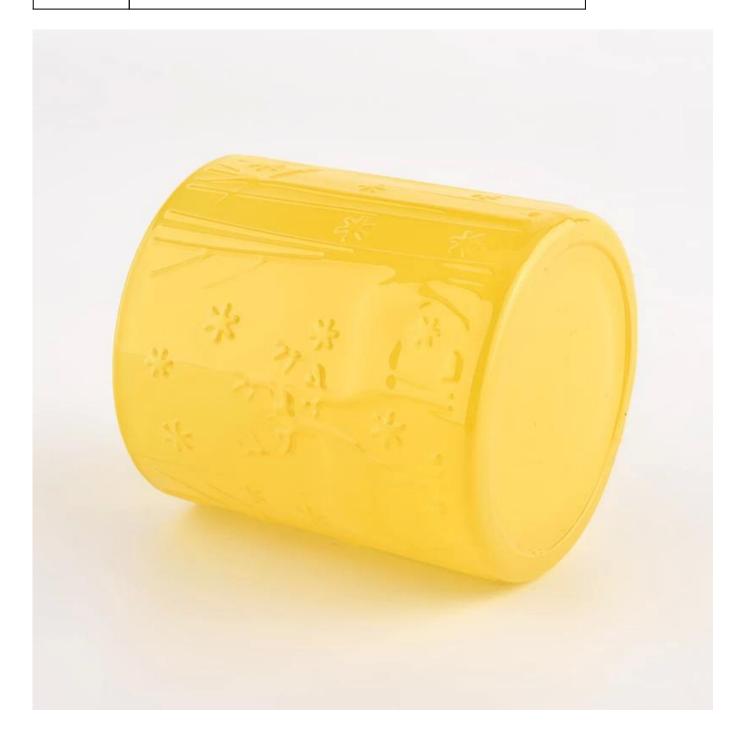

#### 20oz 10oz 6oz three sizes glass candle jars wholesale

| Specification | SGCX21122409      |
|---------------|-------------------|
|               | SGCX21122409      |
|               | Big size:         |
|               | Top dia:100mm     |
|               | Bottom dia[]100mm |
|               | Height[]126mm     |
|               | Weight[]638g      |
|               | Capacity:710ML    |
|               | Middle size:      |
|               | Top dia:85mm      |
|               | Bottom dia[]85mm  |
|               | Height[]100mm     |
|               | Weight[]385g      |
|               | Capacity:395ML    |
|               | Small size:       |
|               | Top dia:72mm      |
|               | Bottom dia[]72mm  |
|               | Height[]80mm      |
|               | Weight[]226g      |
|               | Capacity:220ML    |