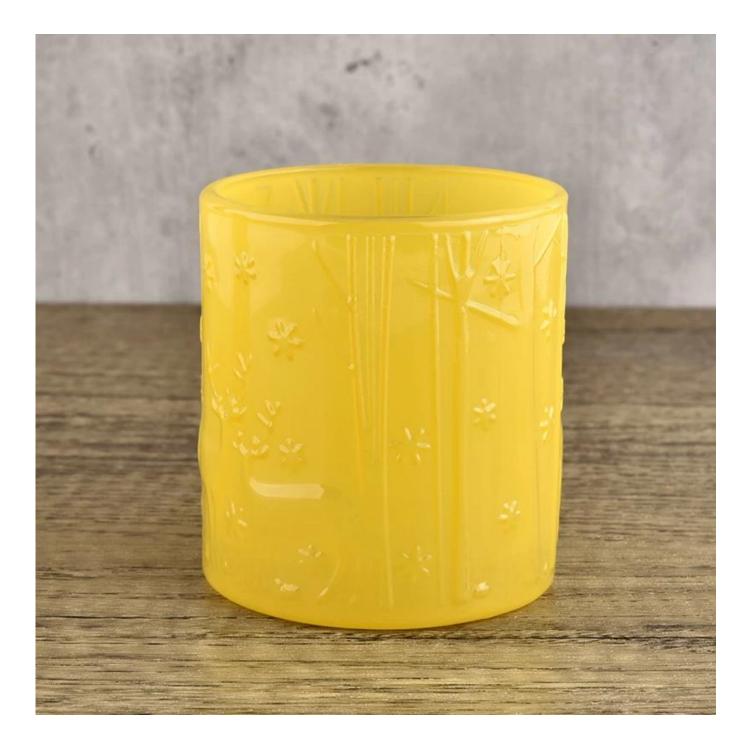

#### 20oz 10oz 6oz three sizes glass candle jars wholesale

| Specification | SGCX21122409      |
|---------------|-------------------|
|               | SGCX21122409      |
|               | Big size:         |
|               | Top dia:100mm     |
|               | Bottom dia[]100mm |
|               | Height[]126mm     |
|               | Weight[]638g      |
|               | Capacity:710ML    |
|               | Middle size:      |
|               | Top dia:85mm      |
|               | Bottom dia[]85mm  |
|               | Height[]100mm     |
|               | Weight[]385g      |
|               | Capacity:395ML    |
|               | Small size:       |
|               | Top dia:72mm      |
|               | Bottom dia[]72mm  |
|               | Height[]80mm      |
|               | Weight[]226g      |
|               | Capacity:220ML    |