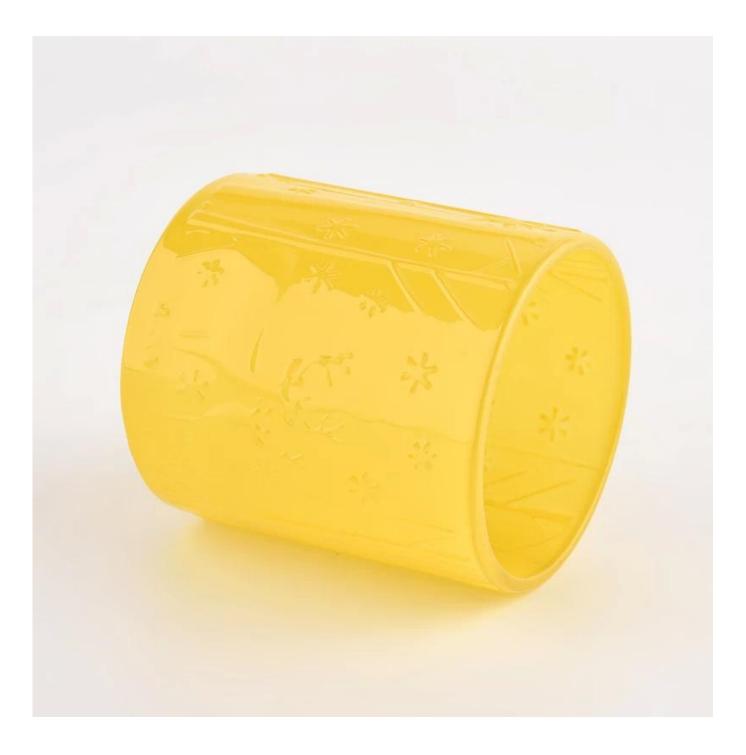

#### 20oz 10oz 6oz three sizes glass candle jars wholesale

| Specification | SGCX21122409      |
|---------------|-------------------|
|               | SGCX21122409      |
|               | Big size:         |
|               | Top dia:100mm     |
|               | Bottom dia[]100mm |
|               | Height[]126mm     |
|               | Weight[]638g      |
|               | Capacity:710ML    |
|               | Middle size:      |
|               | Top dia:85mm      |
|               | Bottom dia[]85mm  |
|               | Height[]100mm     |
|               | Weight[]385g      |
|               | Capacity:395ML    |
|               | Small size:       |
|               | Top dia:72mm      |
|               | Bottom dia[]72mm  |
|               | Height[]80mm      |
|               | Weight[]226g      |
|               | Capacity:220ML    |