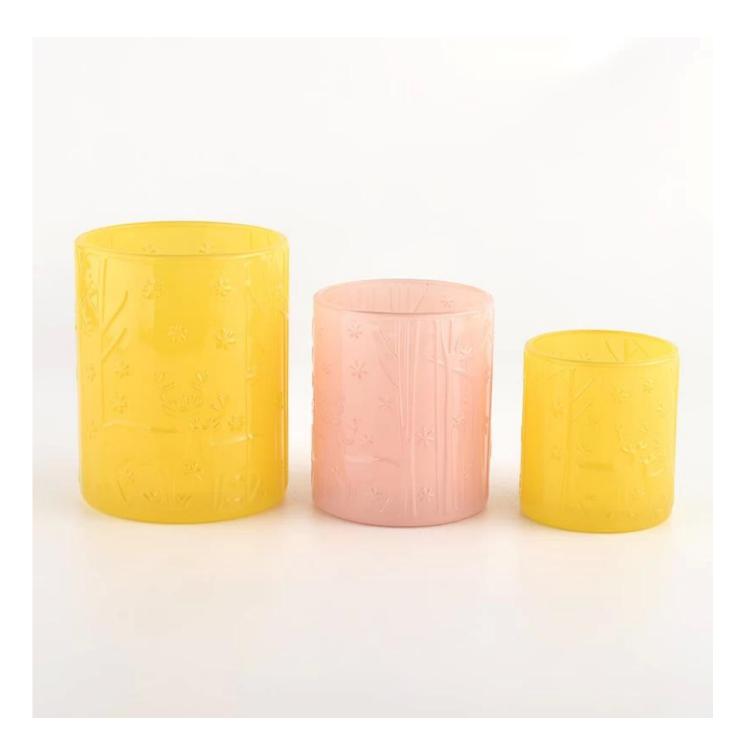

#### 20oz 10oz 6oz three sizes glass candle jars wholesale

| Specification | SGCX21122409      |
|---------------|-------------------|
|               | SGCX21122409      |
|               | Big size:         |
|               | Top dia:100mm     |
|               | Bottom dia[]100mm |
|               | Height[]126mm     |
|               | Weight[]638g      |
|               | Capacity:710ML    |
|               | Middle size:      |
|               | Top dia:85mm      |
|               | Bottom dia[]85mm  |
|               | Height[]100mm     |
|               | Weight[]385g      |
|               | Capacity:395ML    |
|               | Small size:       |
|               | Top dia:72mm      |
|               | Bottom dia[]72mm  |
|               | Height[]80mm      |
|               | Weight[]226g      |
|               | Capacity:220ML    |