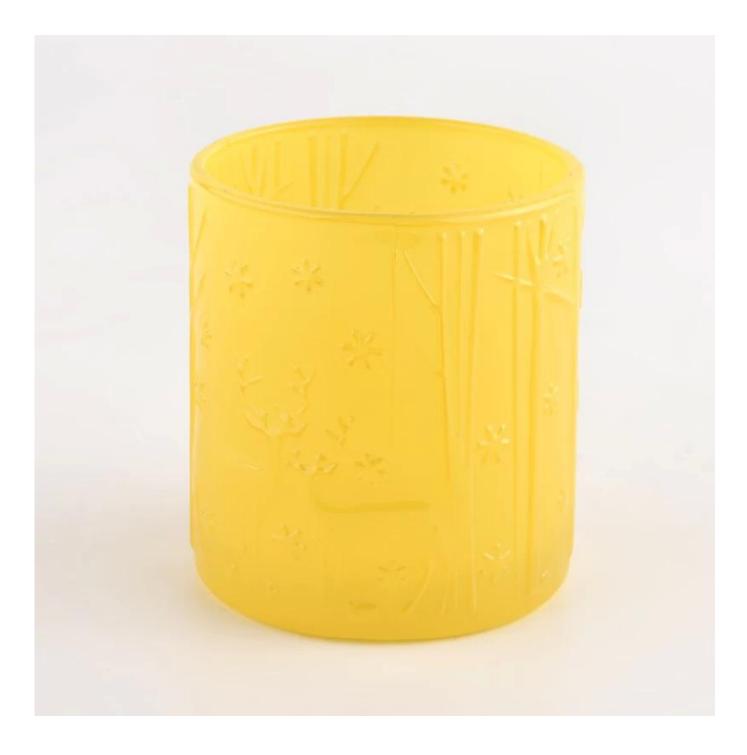

#### 20oz 10oz 6oz three sizes glass candle jars wholesale

| Specification | SGCX21122409      |
|---------------|-------------------|
|               | SGCX21122409      |
|               | Big size:         |
|               | Top dia:100mm     |
|               | Bottom dia[]100mm |
|               | Height[]126mm     |
|               | Weight[]638g      |
|               | Capacity:710ML    |
|               | Middle size:      |
|               | Top dia:85mm      |
|               | Bottom dia[]85mm  |
|               | Height[]100mm     |
|               | Weight[]385g      |
|               | Capacity:395ML    |
|               | Small size:       |
|               | Top dia:72mm      |
|               | Bottom dia[]72mm  |
|               | Height[]80mm      |
|               | Weight[]226g      |
|               | Capacity:220ML    |