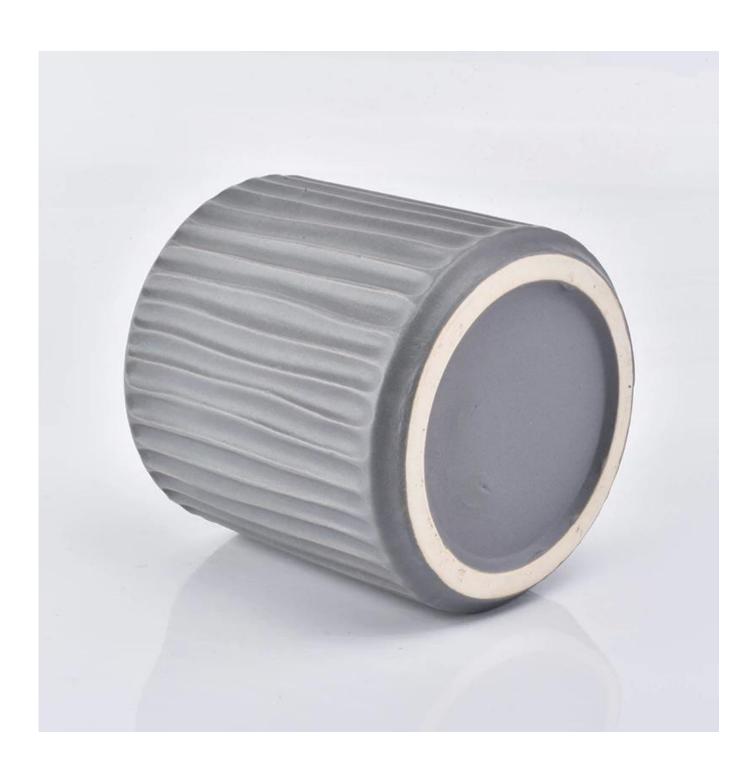

## 20oz ceramic candle jar with embossed ridge pattern

| Product name     | 20oz ceramic candle jar with embossed ridge pattern                                                                                                                               |
|------------------|-----------------------------------------------------------------------------------------------------------------------------------------------------------------------------------|
| Item number.     | SGYC19012240                                                                                                                                                                      |
| Size             | Top dia: 100mm Bottom dia: 100mm Height:100mm Weight: 350g Capacity: 580ml                                                                                                        |
| Capacity         | 580ml                                                                                                                                                                             |
| Sampling time    | 1.5 days if the shape and size of the products exist 2.15 days if you need new shape and size of the products                                                                     |
| Packaging        | 24pcs / 36pcs / 48pcs regular safety packing with egg divider                                                                                                                     |
| MOQ              | 3000pcs                                                                                                                                                                           |
| Delivery time    | Within 35 days after the order confirmed                                                                                                                                          |
| Payment terms    | 30% deposit by T / T in advance, the balance after showing the copy of B / L $$                                                                                                   |
| Product features | <ol> <li>High quality and competitive prices</li> <li>Testing FDA, SGS, LFGB etc.</li> <li>Eco Friendly</li> <li>It is widely aimed at Wedding, party, home, bars etc.</li> </ol> |