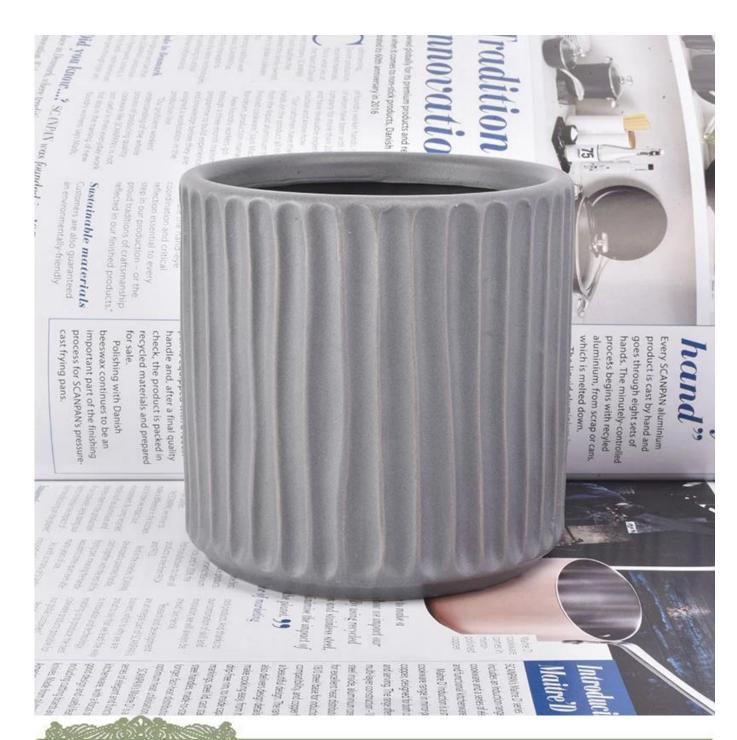

## 20oz ceramic candle jar with embossed ridge pattern

| Product name     | 20oz ceramic candle jar with embossed ridge pattern                                                                                                                               |
|------------------|-----------------------------------------------------------------------------------------------------------------------------------------------------------------------------------|
| Item number.     | SGYC19012240                                                                                                                                                                      |
| Size             | Top dia: 100mm Bottom dia: 100mm Height:100mm Weight: 350g Capacity: 580ml                                                                                                        |
| Capacity         | 580ml                                                                                                                                                                             |
| Sampling time    | 1.5 days if the shape and size of the products exist 2.15 days if you need new shape and size of the products                                                                     |
| Packaging        | 24pcs / 36pcs / 48pcs regular safety packing with egg divider                                                                                                                     |
| MOQ              | 3000pcs                                                                                                                                                                           |
| Delivery time    | Within 35 days after the order confirmed                                                                                                                                          |
| Payment terms    | 30% deposit by T / T in advance, the balance after showing the copy of B / L $$                                                                                                   |
| Product features | <ol> <li>High quality and competitive prices</li> <li>Testing FDA, SGS, LFGB etc.</li> <li>Eco Friendly</li> <li>It is widely aimed at Wedding, party, home, bars etc.</li> </ol> |