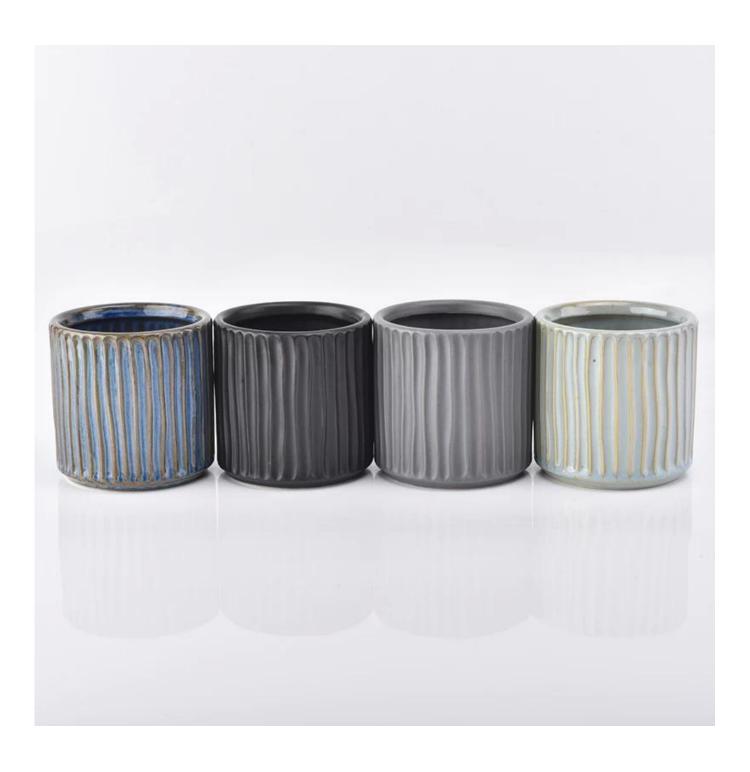

## 20oz ceramic candle jar with embossed ridge pattern

| Product name     | 20oz ceramic candle jar with embossed ridge pattern                                                                                                                               |
|------------------|-----------------------------------------------------------------------------------------------------------------------------------------------------------------------------------|
| Item number.     | SGYC19012240                                                                                                                                                                      |
| Size             | Top dia: 100mm Bottom dia: 100mm Height:100mm Weight: 350g Capacity: 580ml                                                                                                        |
| Capacity         | 580ml                                                                                                                                                                             |
| Sampling time    | 1.5 days if the shape and size of the products exist 2.15 days if you need new shape and size of the products                                                                     |
| Packaging        | 24pcs / 36pcs / 48pcs regular safety packing with egg divider                                                                                                                     |
| MOQ              | 3000pcs                                                                                                                                                                           |
| Delivery time    | Within 35 days after the order confirmed                                                                                                                                          |
| Payment terms    | 30% deposit by T / T in advance, the balance after showing the copy of B / L $$                                                                                                   |
| Product features | <ol> <li>High quality and competitive prices</li> <li>Testing FDA, SGS, LFGB etc.</li> <li>Eco Friendly</li> <li>It is widely aimed at Wedding, party, home, bars etc.</li> </ol> |