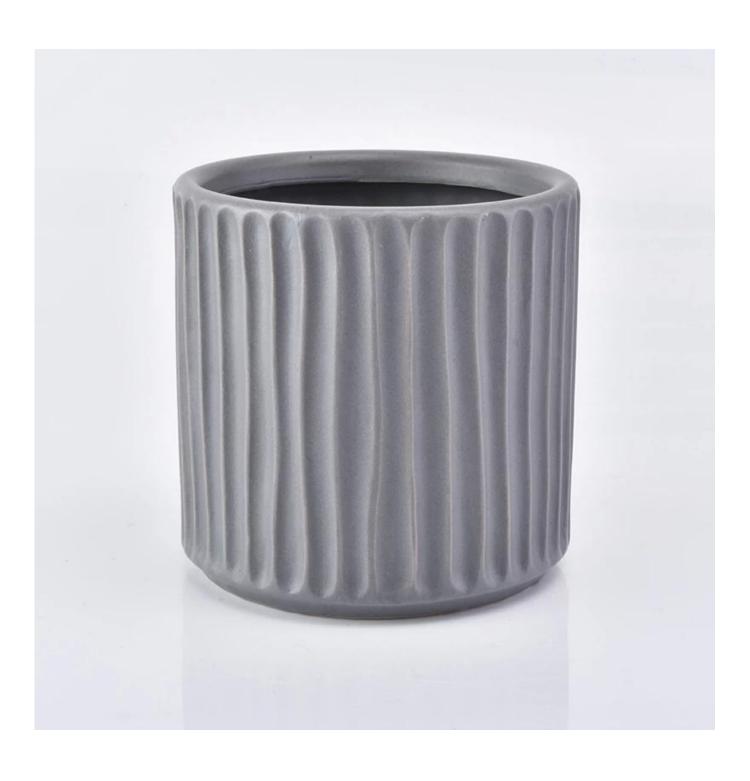

## 20oz ceramic candle jar with embossed ridge pattern

| Product name     | 20oz ceramic candle jar with embossed ridge pattern                                                                                                                               |
|------------------|-----------------------------------------------------------------------------------------------------------------------------------------------------------------------------------|
| Item number.     | SGYC19012240                                                                                                                                                                      |
| Size             | Top dia: 100mm Bottom dia: 100mm Height:100mm Weight: 350g Capacity: 580ml                                                                                                        |
| Capacity         | 580ml                                                                                                                                                                             |
| Sampling time    | 1.5 days if the shape and size of the products exist 2.15 days if you need new shape and size of the products                                                                     |
| Packaging        | 24pcs / 36pcs / 48pcs regular safety packing with egg divider                                                                                                                     |
| MOQ              | 3000pcs                                                                                                                                                                           |
| Delivery time    | Within 35 days after the order confirmed                                                                                                                                          |
| Payment terms    | 30% deposit by T / T in advance, the balance after showing the copy of B / L $$                                                                                                   |
| Product features | <ol> <li>High quality and competitive prices</li> <li>Testing FDA, SGS, LFGB etc.</li> <li>Eco Friendly</li> <li>It is widely aimed at Wedding, party, home, bars etc.</li> </ol> |