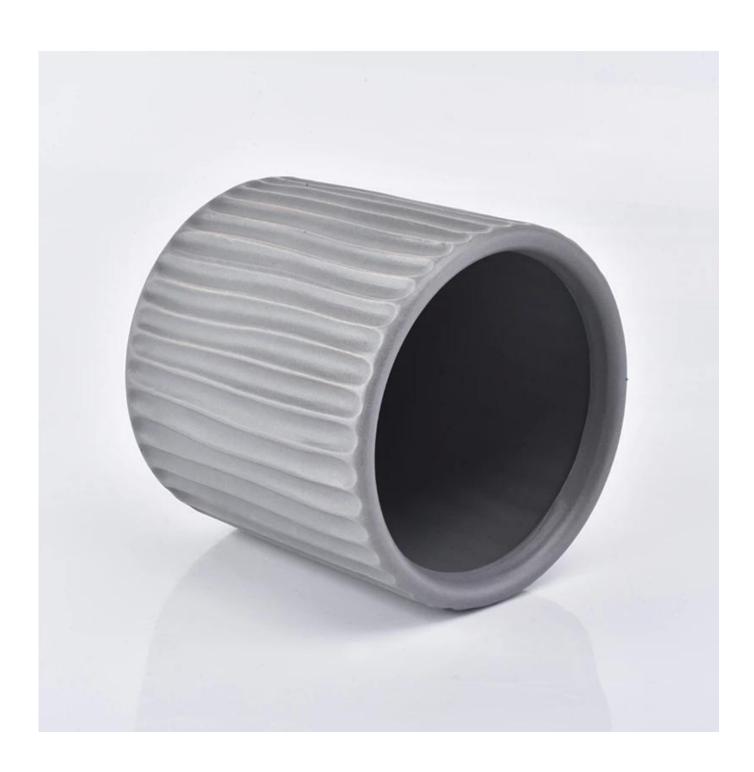

## 20oz ceramic candle jar with embossed ridge pattern

| Product name     | 20oz ceramic candle jar with embossed ridge pattern                                                                                                                               |
|------------------|-----------------------------------------------------------------------------------------------------------------------------------------------------------------------------------|
| Item number.     | SGYC19012240                                                                                                                                                                      |
| Size             | Top dia: 100mm Bottom dia: 100mm Height:100mm Weight: 350g Capacity: 580ml                                                                                                        |
| Capacity         | 580ml                                                                                                                                                                             |
| Sampling time    | 1.5 days if the shape and size of the products exist 2.15 days if you need new shape and size of the products                                                                     |
| Packaging        | 24pcs / 36pcs / 48pcs regular safety packing with egg divider                                                                                                                     |
| MOQ              | 3000pcs                                                                                                                                                                           |
| Delivery time    | Within 35 days after the order confirmed                                                                                                                                          |
| Payment terms    | 30% deposit by T / T in advance, the balance after showing the copy of B / L $$                                                                                                   |
| Product features | <ol> <li>High quality and competitive prices</li> <li>Testing FDA, SGS, LFGB etc.</li> <li>Eco Friendly</li> <li>It is widely aimed at Wedding, party, home, bars etc.</li> </ol> |