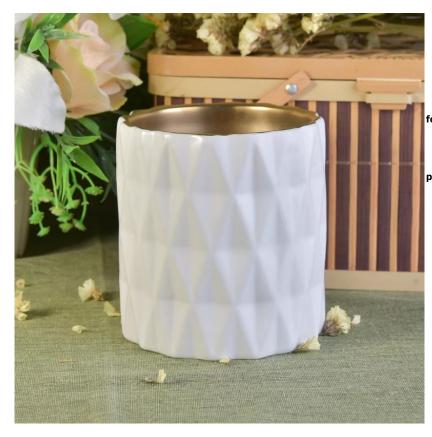

Item number:SGXYT17120903 Top dia:100mm Bottom dia:102mm Height:108mm Weight:465g Capacity:585ml MOQ:2,000PCS

Custom designs and different sizes available

With our strong support, our customers are growing rapidly, from small labs to industry leaders.