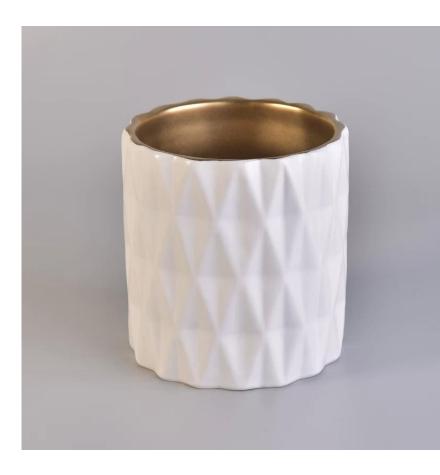

Item number:SGXYT17120903 Top dia:100mm Bottom dia:102mm Height:108mm Weight:465g Capacity:585ml MOQ:2,000PCS

Custom designs and different sizes available

With our strong support, our customers are growing rapidly, from small labs to industry leaders.