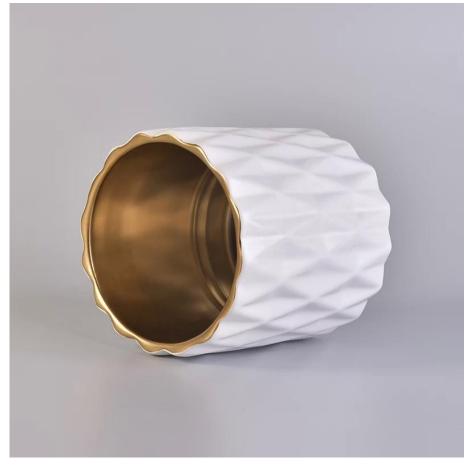

Item number:SGXYT17120903 Top dia:100mm Bottom dia:102mm Height:108mm Weight:465g Capacity:585ml MOQ:2,000PCS

Custom designs and different sizes available

With our strong support, our customers are growing rapidly, from small labs to industry leaders.