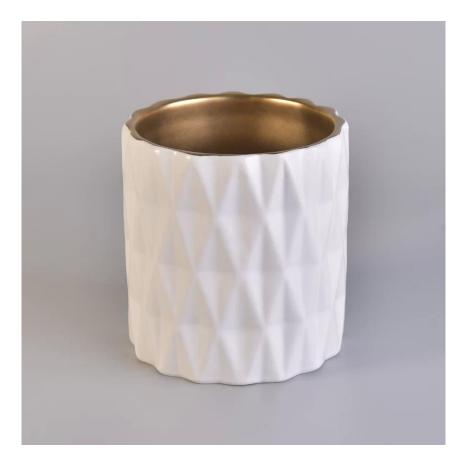

#### 20oz Custom Design Ceramic Candle Jar Wholesale

20oz Custom Design Ceramic Candle Jar Wholesale

Item number:SGXYT17120903 Top dia:100mm Bottom dia:102mm Height:108mm Weight:465g Capacity:585ml MOQ:2,000PCS

Custom designs and different sizes available

With our strong support, our customers are growing rapidly, from small labs to industry leaders.