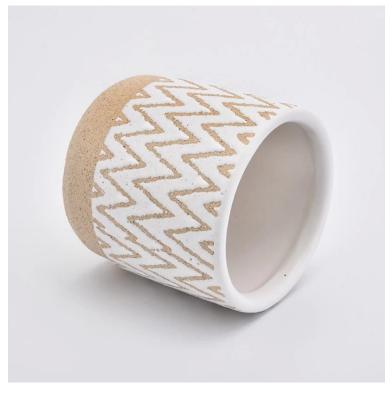

### Flexible size design allows your market to grow rapidly

Item No.:SGYC19082220

Top dia:103mm Bottom dia:98mm Height:101mm Weight:384g Capacity:570ml MOQ:5000pcs

Custom designs and different sizes available