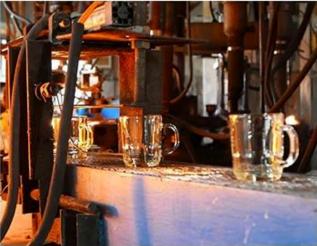

## **DEEP PROCESSING**

01
ELECTROPLATING

02 LASER ENGRAVING

03 SPRAYING

**04**VACUUM

ELECTROPLATING

05 SCREEN PRINTING

### Flexible size design allows your market to grow rapidly

Item No.:SGYC19082220

Top dia:103mm Bottom dia:98mm Height:101mm Weight:384g Capacity:570ml MOQ:5000pcs

Custom designs and different sizes available