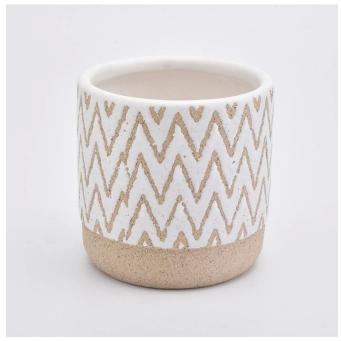

### Flexible size design allows your market to grow rapidly

Item No.:SGYC19082220

Top dia:103mm Bottom dia:98mm Height:101mm Weight:384g Capacity:570ml MOQ:5000pcs

Custom designs and different sizes available