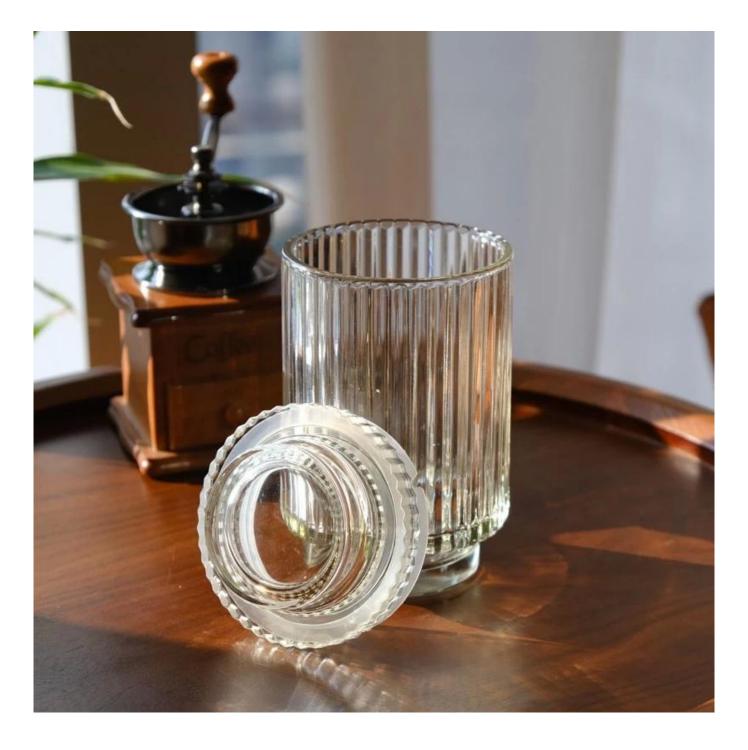

In this busy world, looking for a place of their own quiet and beautiful. Our luxurious custom striped transparent glass candle jar with lid is not only a tool for lighting, but also a finishing touch for home decoration, adding an extraordinary artistic atmosphere to your living space.

Wide range of application