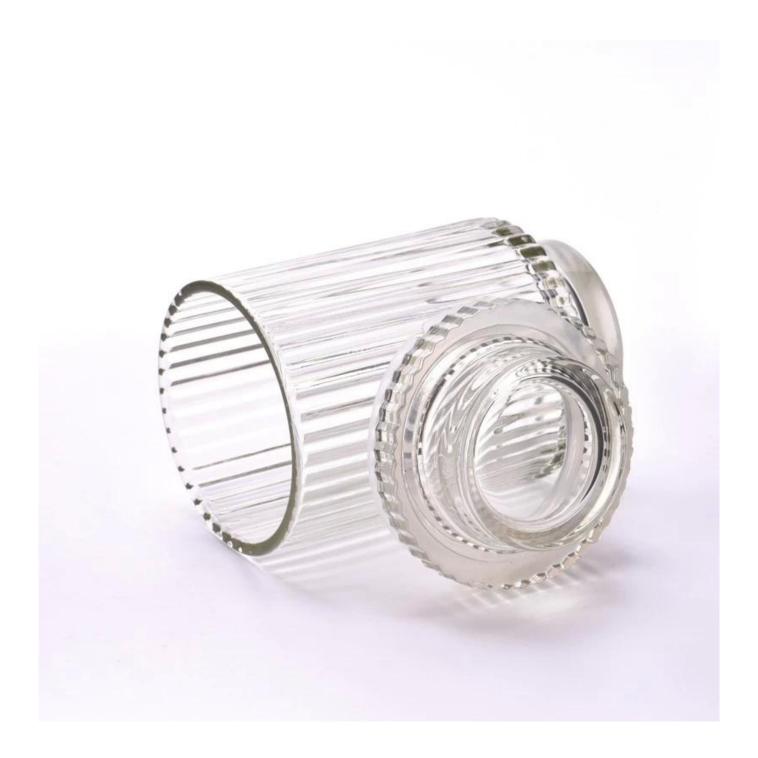

# product description

| product<br>name   | 22oz high striped glass candle jars with lids                                                                                                                                                                                 |
|-------------------|-------------------------------------------------------------------------------------------------------------------------------------------------------------------------------------------------------------------------------|
| Sample<br>time    | <ol> <li>5 days if there is glass shape and size</li> <li>15 days, if you need new shapes and sizes glass</li> </ol>                                                                                                          |
| Measure           | Item No.: SGKY24041004 Jar Top diameter: 100mm Bottom diameter: 75mm Height: 149mm Weight: 682g Capacity: 780ml Lid Top diameter: 68mm Maximum diameter: 102mm Height: 44mm Weight: 259 g Minimum order quantity: 3000 pieces |
| Packing           | Normal packing, Individual gift box, PVC box, window box, color box, white box, etc                                                                                                                                           |
| Delivery<br>time  | Within 35 days after the sample and order confirmed                                                                                                                                                                           |
| Payment<br>term   | 30% deposit by T/T in advance and the balance against the copy of B/L                                                                                                                                                         |
| Shipment          | By sea,by air,by Express and your shipping agent is acceptable                                                                                                                                                                |
| Usage<br>Occasion | Home decor,Wedding Decoration,Wedding Favors,Decoration enhancement,                                                                                                                                                          |

This luxurious custom striped clear glass candle jar with lid is the perfect choice for a self-reward or gift to your friends and family. It is not only an object, but also a heart that conveys love and warmth, making the person who receives it feel full of happiness and surprise.

Every fine stripe is a craftsman's ultimate pursuit of beauty. Using advanced technology, the fashion stripe elements are cleverly integrated into the transparent glass, and the light and shadow interlace, showing a unique and charming visual effect. Whether it is placed in the living room, bedroom or study, it can instantly enhance the sense of hierarchy and style of space.