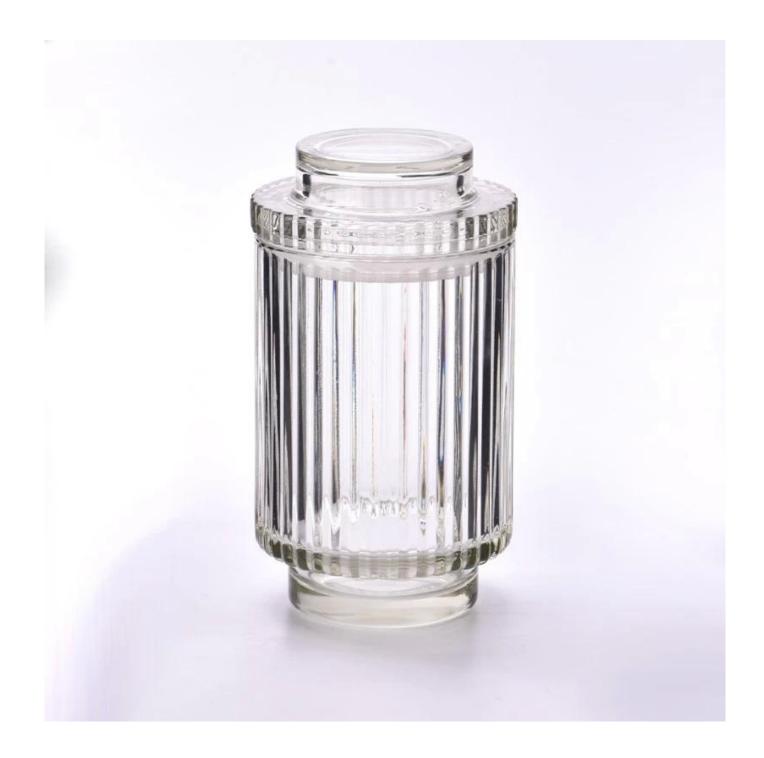

# product description

| product<br>name   | 22oz high striped glass candle jars with lids                                                                                                                                                                                 |
|-------------------|-------------------------------------------------------------------------------------------------------------------------------------------------------------------------------------------------------------------------------|
| Sample<br>time    | <ol> <li>5 days if there is glass shape and size</li> <li>15 days, if you need new shapes and sizes glass</li> </ol>                                                                                                          |
| Measure           | Item No.: SGKY24041004 Jar Top diameter: 100mm Bottom diameter: 75mm Height: 149mm Weight: 682g Capacity: 780ml Lid Top diameter: 68mm Maximum diameter: 102mm Height: 44mm Weight: 259 g Minimum order quantity: 3000 pieces |
| Packing           | Normal packing, Individual gift box, PVC box, window box, color box, white box, etc                                                                                                                                           |
| Delivery<br>time  | Within 35 days after the sample and order confirmed                                                                                                                                                                           |
| Payment<br>term   | 30% deposit by T/T in advance and the balance against the copy of B/L                                                                                                                                                         |
| Shipment          | By sea,by air,by Express and your shipping agent is acceptable                                                                                                                                                                |
| Usage<br>Occasion | Home decor,Wedding Decoration,Wedding Favors,Decoration enhancement,                                                                                                                                                          |

This luxurious custom striped clear glass candle jar with lid is the perfect choice for a self-reward or gift to your friends and family. It is not only an object, but also a heart that conveys love and warmth, making the person who receives it feel full of happiness and surprise.

Every fine stripe is a craftsman's ultimate pursuit of beauty. Using advanced technology, the fashion stripe elements are cleverly integrated into the transparent glass, and the light and shadow interlace, showing a unique and charming visual effect. Whether it is placed in the living room, bedroom or study, it can instantly enhance the sense of hierarchy and style of space.

In this busy world, looking for a place of their own quiet and beautiful. Our luxurious custom striped transparent glass candle jar with lid is not only a tool for lighting, but also a finishing touch for home decoration, adding an extraordinary artistic atmosphere to your living space.