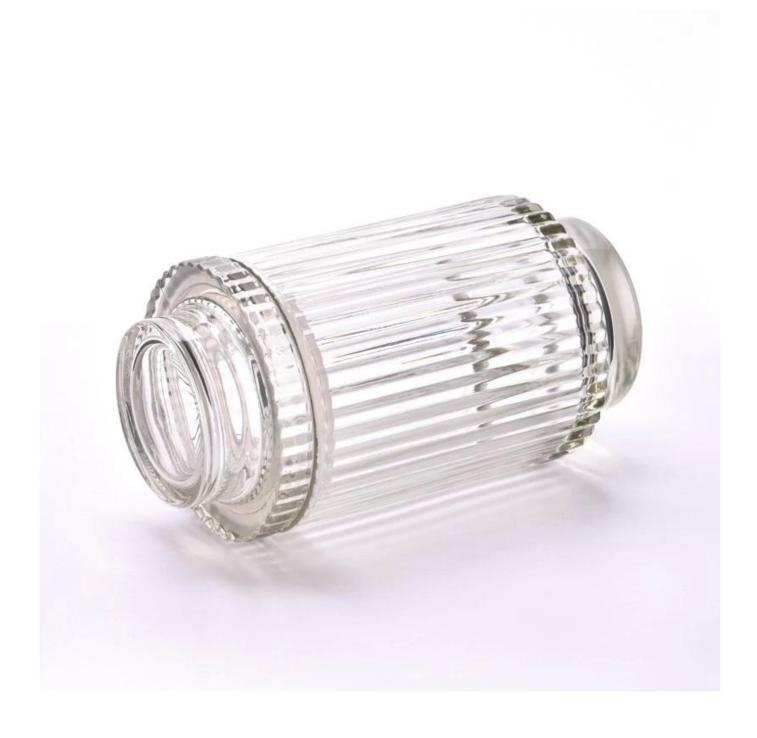

# product description

| product<br>name   | 22oz high striped glass candle jars with lids                                                                                                                                                                                 |
|-------------------|-------------------------------------------------------------------------------------------------------------------------------------------------------------------------------------------------------------------------------|
| Sample<br>time    | <ol> <li>5 days if there is glass shape and size</li> <li>15 days, if you need new shapes and sizes glass</li> </ol>                                                                                                          |
| Measure           | Item No.: SGKY24041004 Jar Top diameter: 100mm Bottom diameter: 75mm Height: 149mm Weight: 682g Capacity: 780ml Lid Top diameter: 68mm Maximum diameter: 102mm Height: 44mm Weight: 259 g Minimum order quantity: 3000 pieces |
| Packing           | Normal packing, Individual gift box, PVC box, window box, color box, white box, etc                                                                                                                                           |
| Delivery<br>time  | Within 35 days after the sample and order confirmed                                                                                                                                                                           |
| Payment<br>term   | 30% deposit by T/T in advance and the balance against the copy of B/L                                                                                                                                                         |
| Shipment          | By sea,by air,by Express and your shipping agent is acceptable                                                                                                                                                                |
| Usage<br>Occasion | Home decor,Wedding Decoration,Wedding Favors,Decoration enhancement,                                                                                                                                                          |

This luxurious custom striped clear glass candle jar with lid is the perfect choice for a self-reward or gift to your friends and family. It is not only an object, but also a heart that conveys love and warmth, making the person who receives it feel full of happiness and surprise.

Every fine stripe is a craftsman's ultimate pursuit of beauty. Using advanced technology, the fashion stripe elements are cleverly integrated into the transparent glass, and the light and shadow interlace, showing a unique and charming visual effect. Whether it is placed in the living room, bedroom or study, it can instantly enhance the sense of hierarchy and style of space.