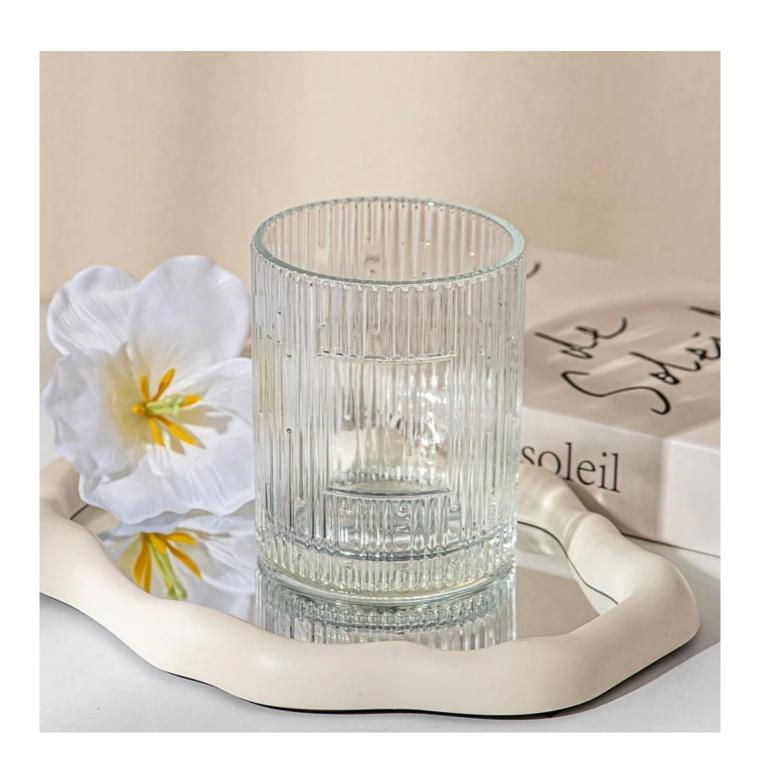

#### 23oz ribbed pattern glass candle holder jar with blank area for logo/ label

Sample lead time: 7-12days

- \* this candle holder is glass material
- \* popular size in market

#### Candle Jars Description

| Item number. | SGHY25052105              |  |
|--------------|---------------------------|--|
| Material     | glass                     |  |
| craft        | pressed glass candle jars |  |