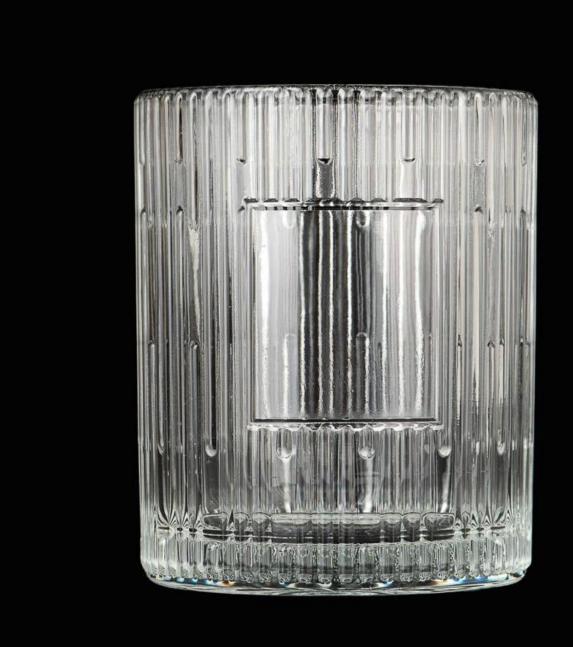

#### 23oz ribbed pattern glass candle holder jar with blank area for logo/ label

Sample lead time: 7-12days

- \* this candle holder is glass material
- \* popular size in market

#### Candle Jars Description

| Item number. | SGHY25052105              |  |
|--------------|---------------------------|--|
| Material     | glass                     |  |
| craft        | pressed glass candle jars |  |