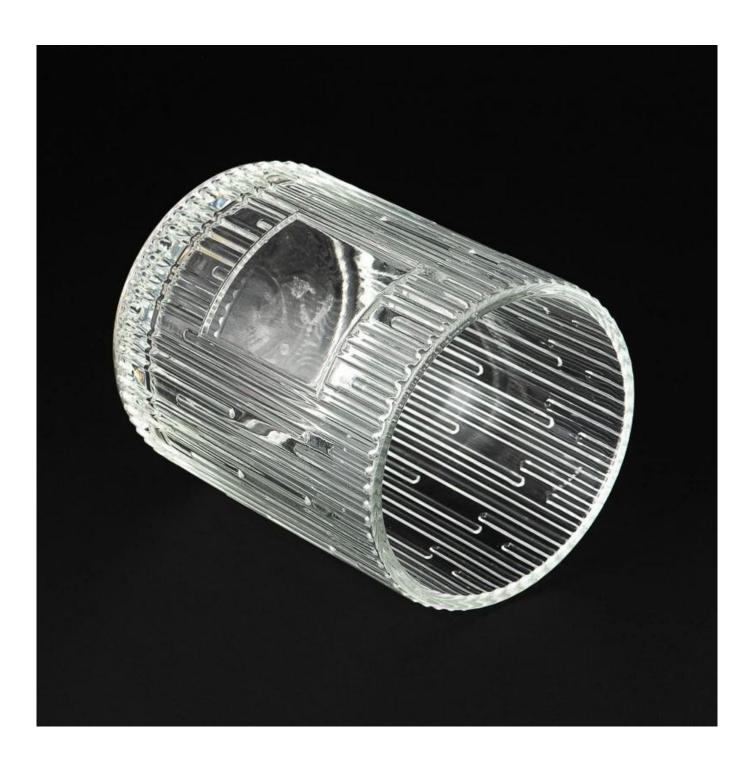

#### 23oz ribbed pattern glass candle holder jar with blank area for logo/ label

Sample lead time: 7-12days

- \* this candle holder is glass material
- \* popular size in market

#### Candle Jars Description

| Item number. | SGHY25052105              |  |
|--------------|---------------------------|--|
| Material     | glass                     |  |
| craft        | pressed glass candle jars |  |