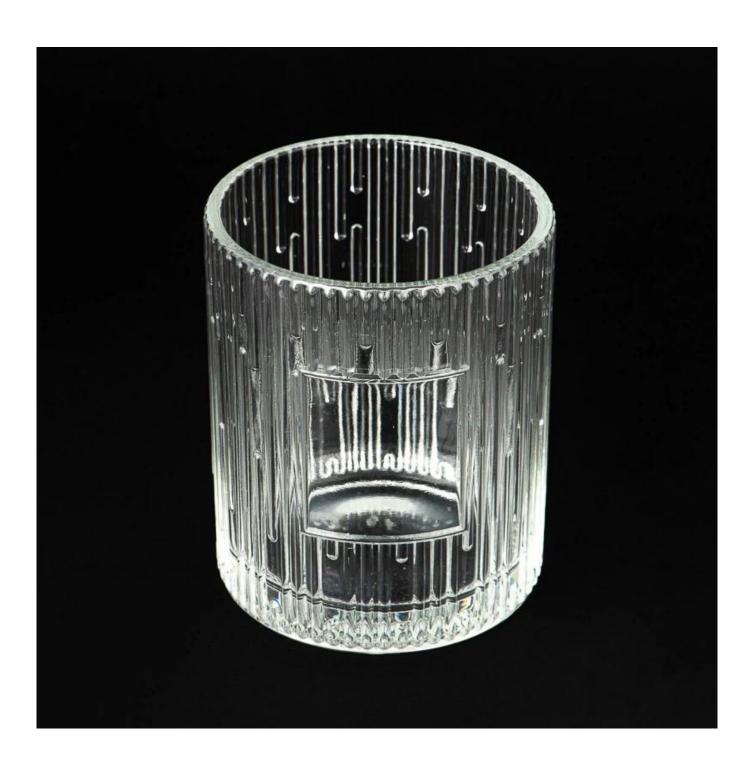

#### 23oz ribbed pattern glass candle holder jar with blank area for logo/ label

Sample lead time: 7-12days

- \* this candle holder is glass material
- \* popular size in market

#### Candle Jars Description

| Item number. | SGHY25052105              |  |
|--------------|---------------------------|--|
| Material     | glass                     |  |
| craft        | pressed glass candle jars |  |