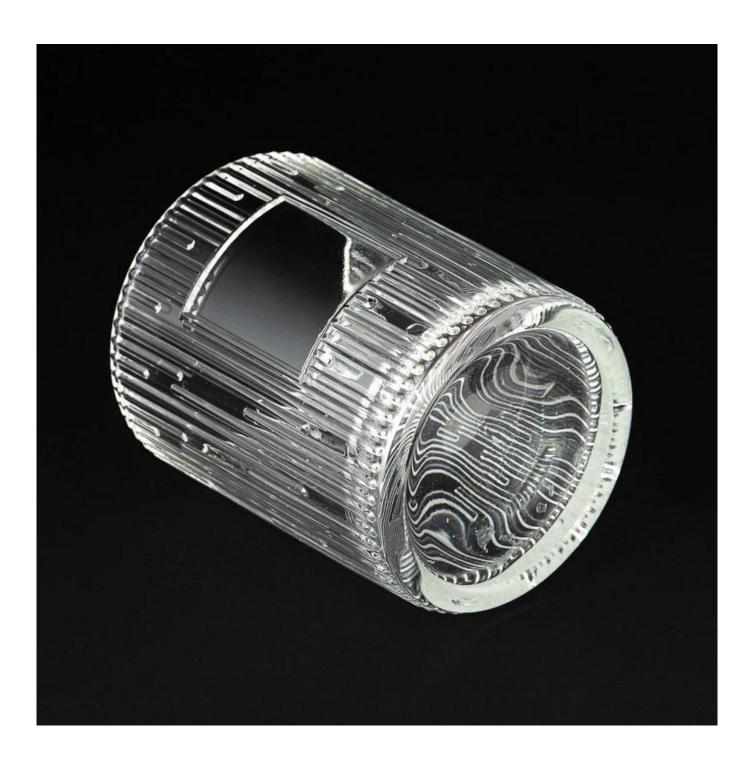

#### 23oz ribbed pattern glass candle holder jar with blank area for logo/ label

Sample lead time: 7-12days

- \* this candle holder is glass material
- \* popular size in market

#### Candle Jars Description

| Item number. | SGHY25052105              |  |
|--------------|---------------------------|--|
| Material     | glass                     |  |
| craft        | pressed glass candle jars |  |