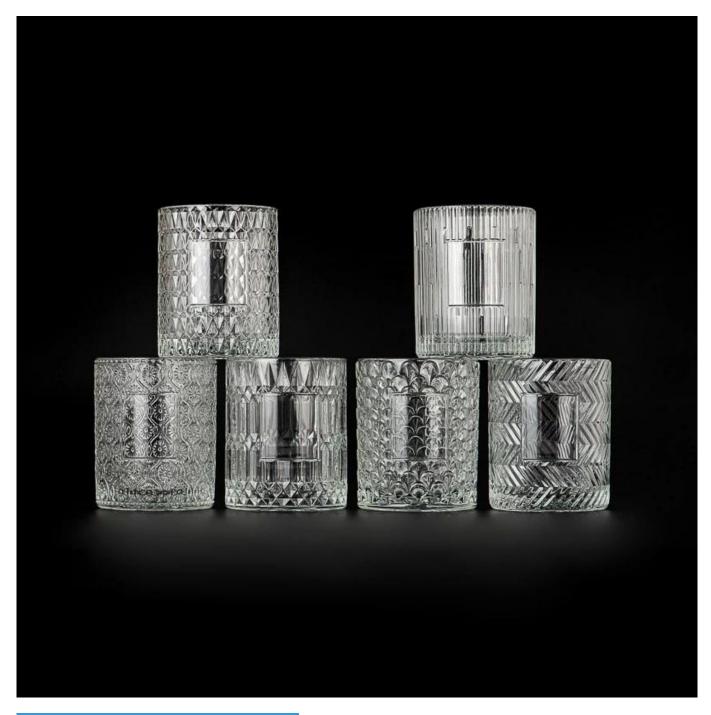

#### 23oz ribbed pattern glass candle holder jar with blank area for logo/ label

Sample lead time: 7-12days

- \* this candle holder is glass material
- \* popular size in market

#### Candle Jars Description

| Item number. | SGHY25052105              |  |
|--------------|---------------------------|--|
| Material     | glass                     |  |
| craft        | pressed glass candle jars |  |