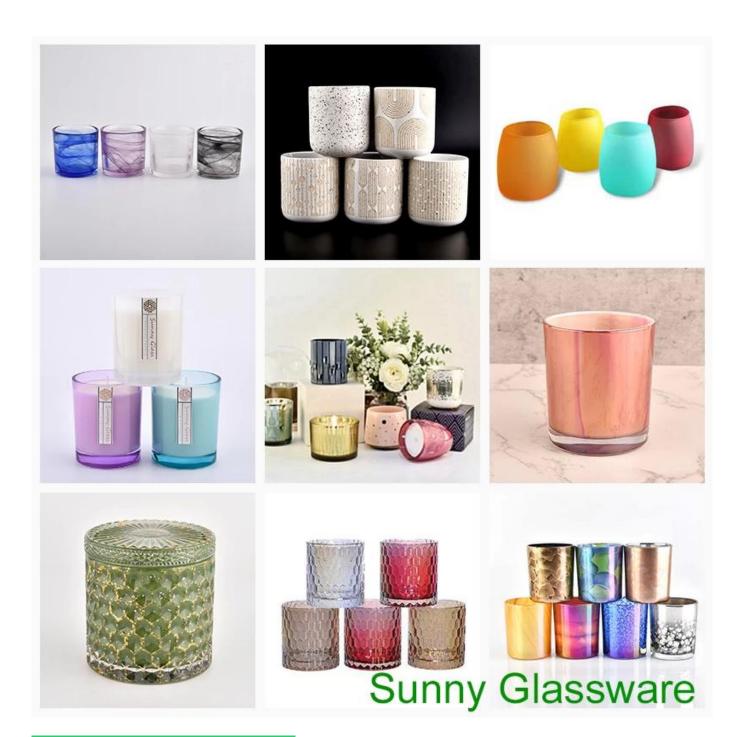

240ml glass candle jars with glass lids with custom designs

# **Candle Jars Description**

| <b>product name</b> 240ml glass candle jars with glass lids with custom designs |                                                                                               |  |
|---------------------------------------------------------------------------------|-----------------------------------------------------------------------------------------------|--|
|                                                                                 | 1. 5 days if there is glass shape and size 2. 15 days, if you need new shapes and sizes glass |  |