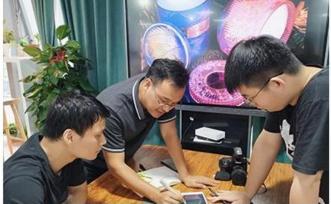

240ml glass candle jars with glass lids with custom designs

#### Why Choose Sunny Glassware

Sunny Group has offered glassware for 26 years with all kinds of products being exported to more than 30 countries and regions

Award-winning team of designers has won the trust of many upscale brands like NEST Fragrance. The talented design team is unmatched in China.

We get your ideas becoming creative fragrance products and sell them very well in the local market.









# **Candle Jars Description**

| <b>product name</b> 240ml glass candle jars with glass lids with custom designs |                                                                                               |  |
|---------------------------------------------------------------------------------|-----------------------------------------------------------------------------------------------|--|
|                                                                                 | 1. 5 days if there is glass shape and size 2. 15 days, if you need new shapes and sizes glass |  |

| Measure        | Item No.: SGKS22031107 Jar: Top dia: 89mm Bottom dia: 89mm Height: 65mm Weight: 311g Capacity: 240ml Lid: dia: 89mm Height: 20mm Weight: 172g |
|----------------|----------------------------------