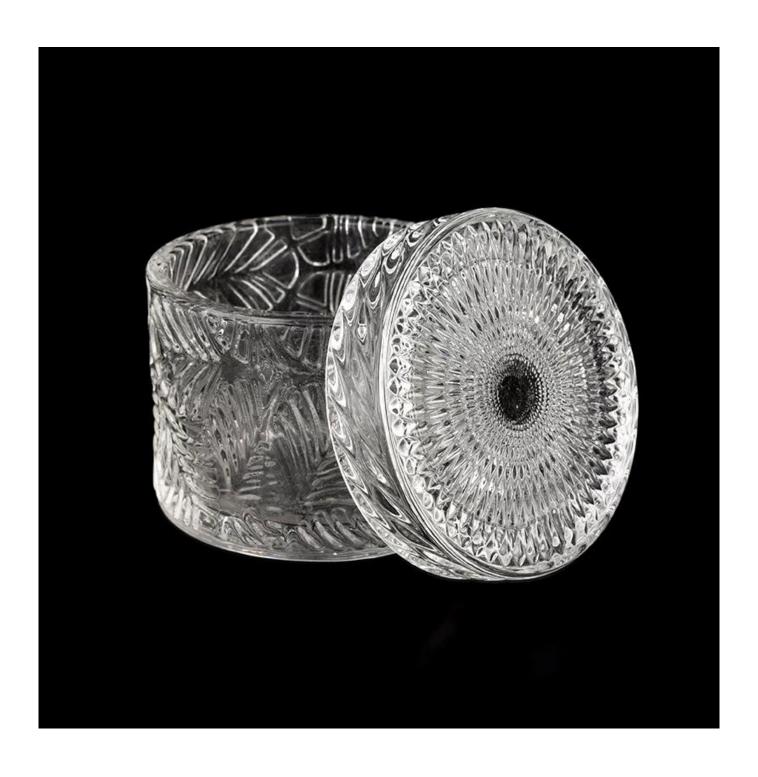

240ml glass candle jars with glass lids with custom designs

| Measure        | Item No.: SGKS22031107 Jar: Top dia: 89mm Bottom dia: 89mm Height: 65mm Weight: 311g Capacity: 240ml Lid: dia: 89mm Height: 20mm Weight: 172g |
|----------------|-----------------------------------------------------------------------------------------------------------------------------------------------|
| Packing        | Normal packing,Individual gift box, PVC box, window box, color box, white box, etc                                                            |
| Delivery time  | Within 35 days after the sample and order confirmed                                                                                           |
| Payment term   | 30% deposit by T/T in advance and the balance against the copy of B/L                                                                         |
| Shipment       | By sea,by air,by Express and your shipping agent is acceptable                                                                                |
| Usage Occasion | Home decor, Wedding Decoration, Wedding Favors, Decoration enhancement,                                                                       |