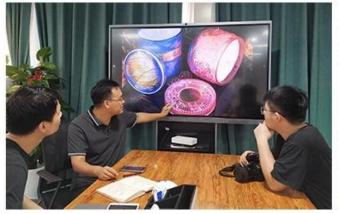

240ml glass candle jars with glass lids with custom designs

#### Why Choose Sunny Glassware

Sunny Group has offered glassware for 26 years with all kinds of products being exported to more than 30 countries and regions

Award-winning team of designers has won the trust of many upscale brands like NEST Fragrance. The talented design team is unmatched in China.

We get your ideas becoming creative fragrance products and sell them very well in the local market.









# **Candle Jars Description**

| <b>product name</b> 240ml glass candle jars with glass lids with custom designs |                                                                                               |  |
|---------------------------------------------------------------------------------|-----------------------------------------------------------------------------------------------|--|
|                                                                                 | 1. 5 days if there is glass shape and size 2. 15 days, if you need new shapes and sizes glass |  |

| Measure        | Item No.: SGKS22031107 Jar: Top dia: 89mm Bottom dia: 89mm Height: 65mm Weight: 311g Capacity: 240ml Lid: dia: 89mm Height: 20mm Weight: 172g |
|----------------|--------------------------------