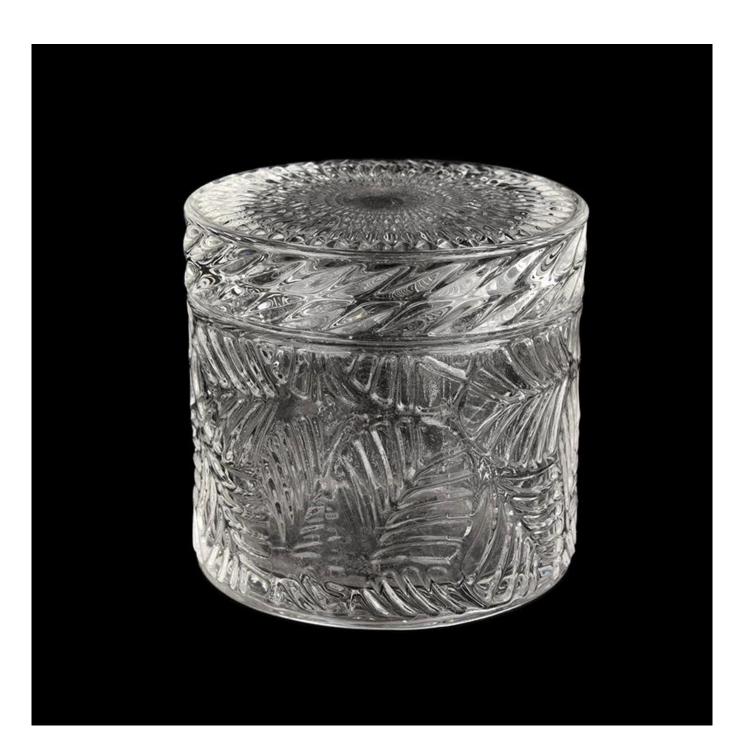

240ml glass candle jars with glass lids with custom designs

| Measure        | Item No.: SGKS22031107 Jar: Top dia: 89mm Bottom dia: 89mm Height: 65mm Weight: 311g Capacity: 240ml Lid: dia: 89mm Height: 20mm Weight: 172g |
|----------------|-----------------------------------------------------------------------------------------------------------------------------------------------|
| Packing        | Normal packing,Individual gift box, PVC box, window box, color box, white box, etc                                                            |
| Delivery time  | Within 35 days after the sample and order confirmed                                                                                           |
| Payment term   | 30% deposit by T/T in advance and the balance against the copy of B/L                                                                         |
| Shipment       | By sea,by air,by Express and your shipping agent is acceptable                                                                                |
| Usage Occasion | Home decor, Wedding Decoration, Wedding Favors, Decoration enhancement,                                                                       |