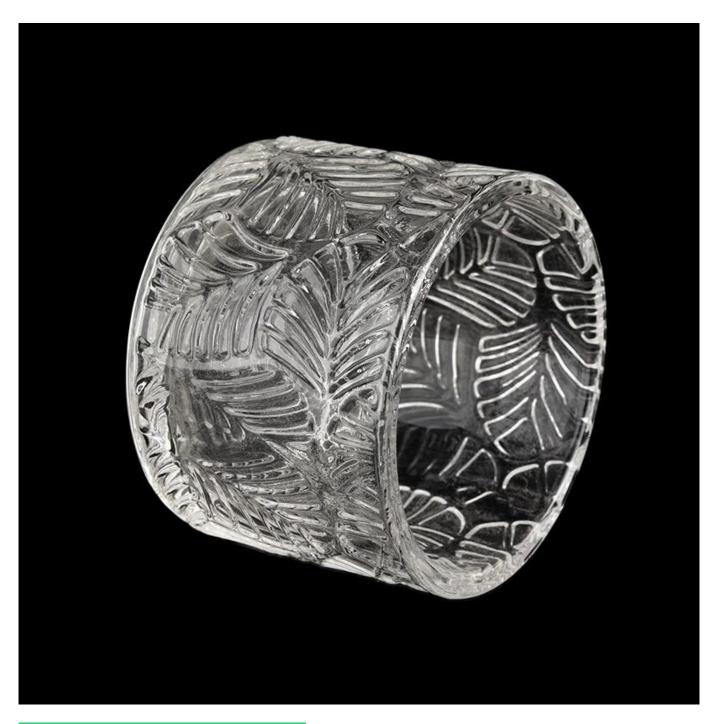

240ml glass candle jars with glass lids with custom designs

# **Candle Jars Description**

| <b>product name</b> 240ml glass candle jars with glass lids with custom designs |                                                                                               |  |
|---------------------------------------------------------------------------------|-----------------------------------------------------------------------------------------------|--|
|                                                                                 | 1. 5 days if there is glass shape and size 2. 15 days, if you need new shapes and sizes glass |  |

| Measure        | Item No.: SGKS22031107 Jar: Top dia: 89mm Bottom dia: 89mm Height: 65mm Weight: 311g Capacity: 240ml Lid: dia: 89mm Height: 20mm Weight: 172g |
|----------------|-----------------------------------------------------------------------------------------------------------------------------------------------|
| Packing        | Normal packing,Individual gift box, PVC box, window box, color box, white box, etc                                                            |
| Delivery time  | Within 35 days after the sample and order confirmed                                                                                           |
| Payment term   | 30% deposit by T/T in advance and the balance against the copy of B/L                                                                         |
| Shipment       | By sea,by air,by Express and your shipping agent is acceptable                                                                                |
| Usage Occasion | Home decor, Wedding Decoration, Wedding Favors, Decoration enhancement,                                                                       |