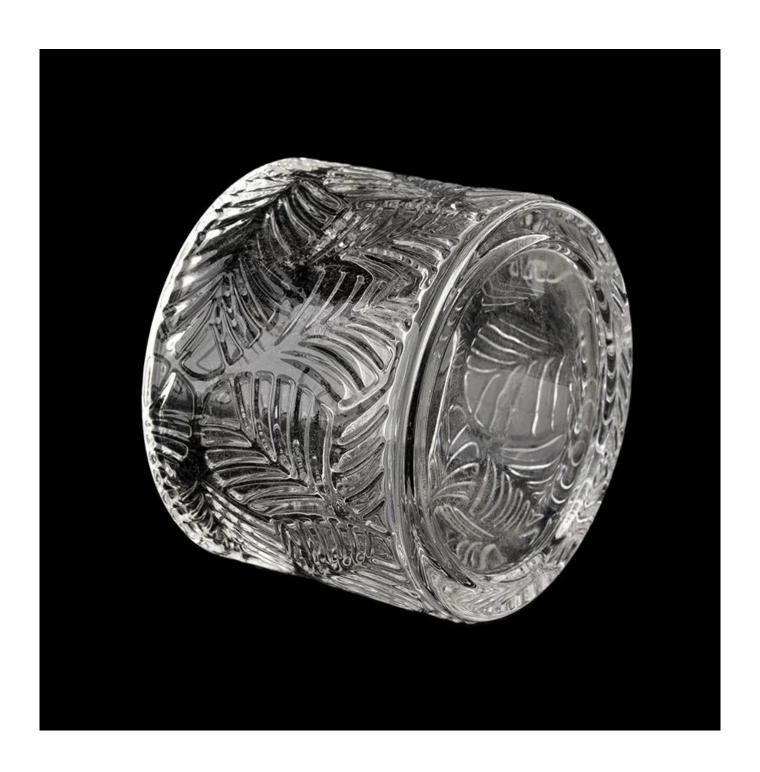

240ml glass candle jars with glass lids with custom designs

| Measure        | Item No.: SGKS22031107 Jar: Top dia: 89mm Bottom dia: 89mm Height: 65mm Weight: 311g Capacity: 240ml Lid: dia: 89mm Height: 20mm Weight: 172g |
|----------------|-----------------------------------------------------------------------------------------------------------------------------------------------|
| Packing        | Normal packing,Individual gift box, PVC box, window box, color box, white box, etc                                                            |
| Delivery time  | Within 35 days after the sample and order confirmed                                                                                           |
| Payment term   | 30% deposit by T/T in advance and the balance against the copy of B/L                                                                         |
| Shipment       | By sea,by air,by Express and your shipping agent is acceptable                                                                                |
| Usage Occasion | Home decor, Wedding Decoration, Wedding Favors, Decoration enhancement,                                                                       |