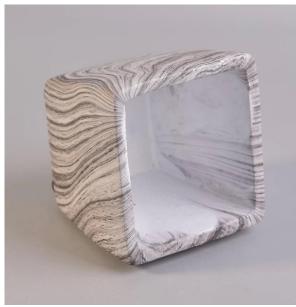

# 240ml Marble stone square candle holder wholesale

## Products Details

| Item No.    | SGSYF17041905                                                                              |
|-------------|--------------------------------------------------------------------------------------------|
| Sizes       | Top dia: 81*81mm<br>Bottom dia: 61*61mm<br>Height: 76mm<br>Weight: 357g<br>Capacity: 240ml |
| Material    | Concrete                                                                                   |
| Accessories | cap, ceramic/metal/wood lid, wax, wick, shear etc                                          |