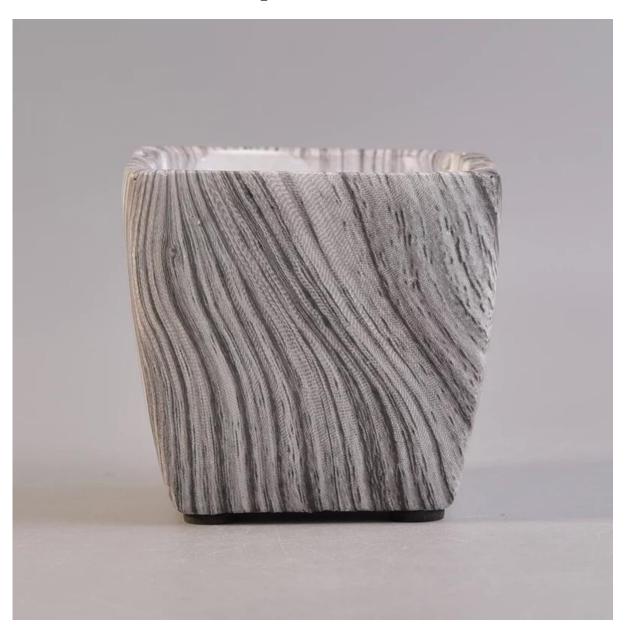

# 240ml Marble stone square candle holder wholesale

## Products Details

| Item No.    | SGSYF17041905                                                                              |
|-------------|--------------------------------------------------------------------------------------------|
| Sizes       | Top dia: 81*81mm<br>Bottom dia: 61*61mm<br>Height: 76mm<br>Weight: 357g<br>Capacity: 240ml |
| Material    | Concrete                                                                                   |
| Accessories | cap, ceramic/metal/wood lid, wax, wick, shear etc                                          |