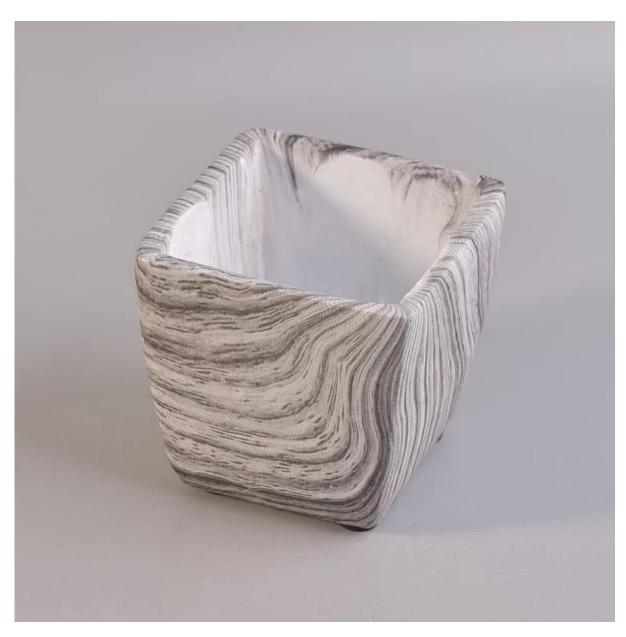

# 240ml Marble stone square candle holder wholesale

## Products Details

| Item No.    | SGSYF17041905                                                                              |
|-------------|--------------------------------------------------------------------------------------------|
| Sizes       | Top dia: 81*81mm<br>Bottom dia: 61*61mm<br>Height: 76mm<br>Weight: 357g<br>Capacity: 240ml |
| Material    | Concrete                                                                                   |
| Accessories | cap, ceramic/metal/wood lid, wax, wick, shear etc                                          |