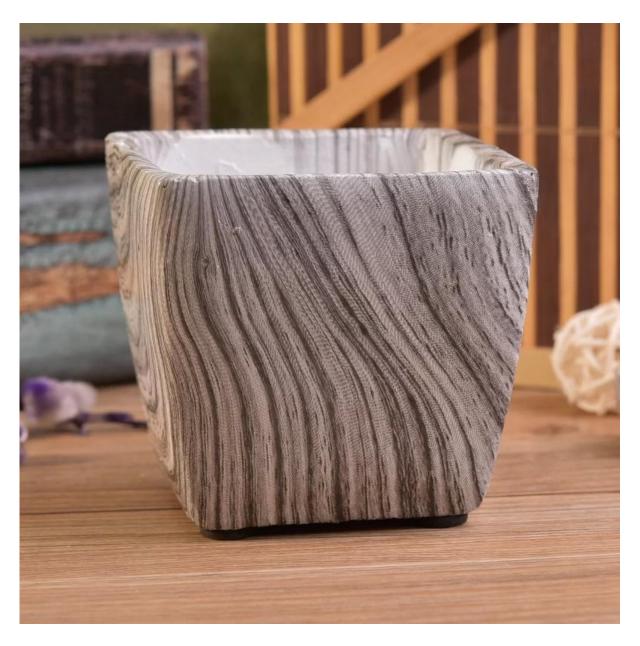

# 240ml Marble stone square candle holder wholesale

## Products Details

| Item No.    | SGSYF17041905                                                                              |
|-------------|--------------------------------------------------------------------------------------------|
| Sizes       | Top dia: 81*81mm<br>Bottom dia: 61*61mm<br>Height: 76mm<br>Weight: 357g<br>Capacity: 240ml |
| Material    | Concrete                                                                                   |
| Accessories | cap, ceramic/metal/wood lid, wax, wick, shear etc                                          |