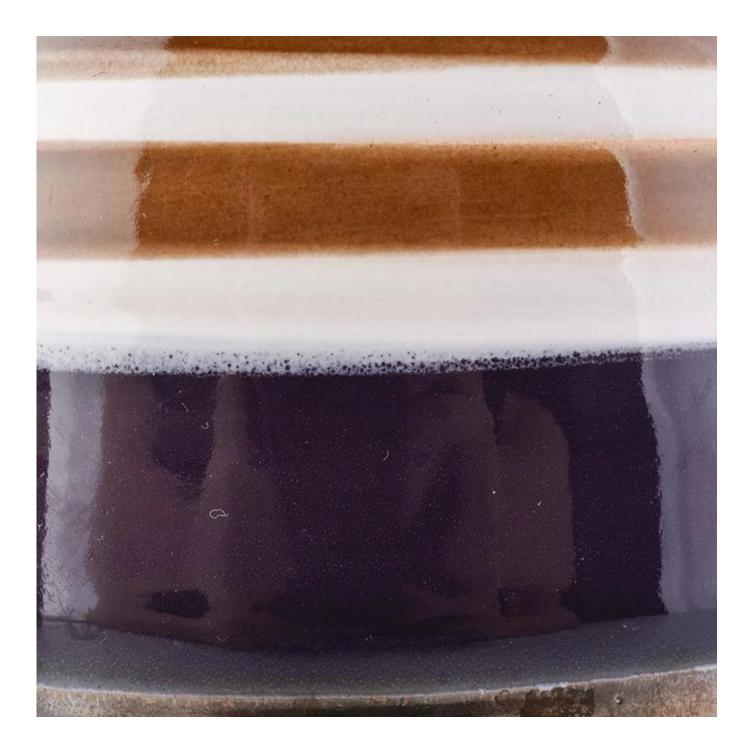

# 24oz ceramic candle jars wholesale

| Element name     | 24oz ceramic candle jars wholesale                                                                                                                                                                              |
|------------------|-----------------------------------------------------------------------------------------------------------------------------------------------------------------------------------------------------------------|
| Object number.   | SGJW190129016                                                                                                                                                                                                   |
| Cut it           | Article-No .: SGJW190129016<br>Top dia: 100mm<br>Bottom dia: 120mm<br>Height:100mm<br>Weight: 462g<br>Capacity: 680ml<br>Other sizes: 5 ounces / 8 ounces / 10 ounces / 12 ounces/ 16 ounces are also available |
| Capacity         | 10oz 14oz 16oz etc. It's available                                                                                                                                                                              |
| Sampling time    | 1.5 days if the shape and size of the products exist<br>2.15 days if you need new shape and size of the products                                                                                                |
| Packaging        | 24pcs / 36pcs / 48pcs regular safety packing and so on For export carton with egg divider                                                                                                                       |
| MOQ              | 3000                                                                                                                                                                                                            |
| Delivery time    | Within 35 days after the order confirmed                                                                                                                                                                        |
| Payment terms    | 30% deposit by T / T in advance, the balance after showing the copy of B / L $$                                                                                                                                 |
| Product features | <ol> <li>High quality and competitive prices</li> <li>Testing FDA, SGS, LFGB etc.</li> <li>Eco Friendly</li> <li>It is widely aimed at Wedding, party, home, bars etc.</li> <li>Machine made</li> </ol>         |