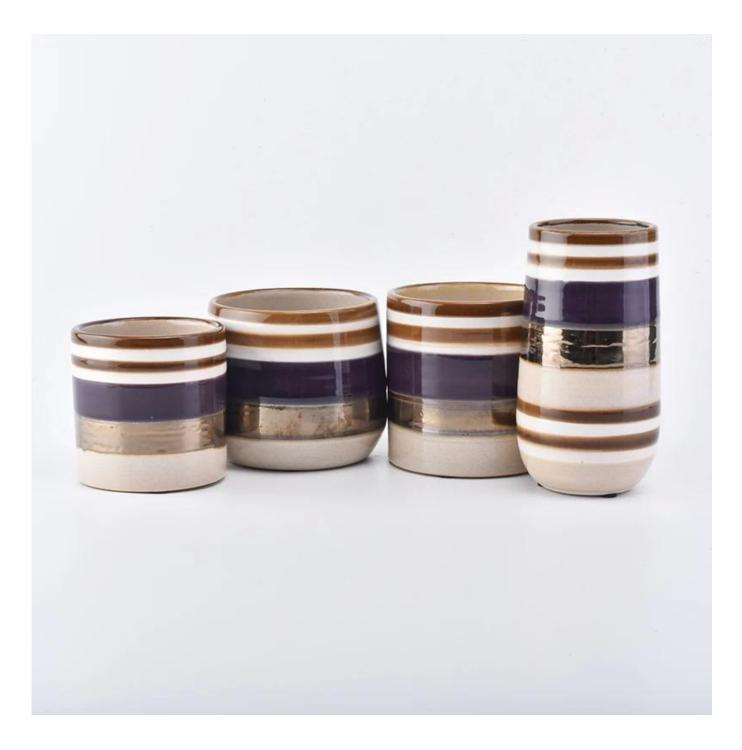

# 24oz ceramic candle jars wholesale

| Element name     | 24oz ceramic candle jars wholesale                                                                                                                                                                              |
|------------------|-----------------------------------------------------------------------------------------------------------------------------------------------------------------------------------------------------------------|
| Object number.   | SGJW190129016                                                                                                                                                                                                   |
| Cut it           | Article-No .: SGJW190129016<br>Top dia: 100mm<br>Bottom dia: 120mm<br>Height:100mm<br>Weight: 462g<br>Capacity: 680ml<br>Other sizes: 5 ounces / 8 ounces / 10 ounces / 12 ounces/ 16 ounces are also available |
| Capacity         | 10oz 14oz 16oz etc. It's available                                                                                                                                                                              |
| Sampling time    | 1.5 days if the shape and size of the products exist<br>2.15 days if you need new shape and size of the products                                                                                                |
| Packaging        | 24pcs / 36pcs / 48pcs regular safety packing and so on For export carton with egg divider                                                                                                                       |
| MOQ              | 3000                                                                                                                                                                                                            |
| Delivery time    | Within 35 days after the order confirmed                                                                                                                                                                        |
| Payment terms    | 30% deposit by T / T in advance, the balance after showing the copy of B / L $$                                                                                                                                 |
| Product features | <ol> <li>High quality and competitive prices</li> <li>Testing FDA, SGS, LFGB etc.</li> <li>Eco Friendly</li> <li>It is widely aimed at Wedding, party, home, bars etc.</li> <li>Machine made</li> </ol>         |