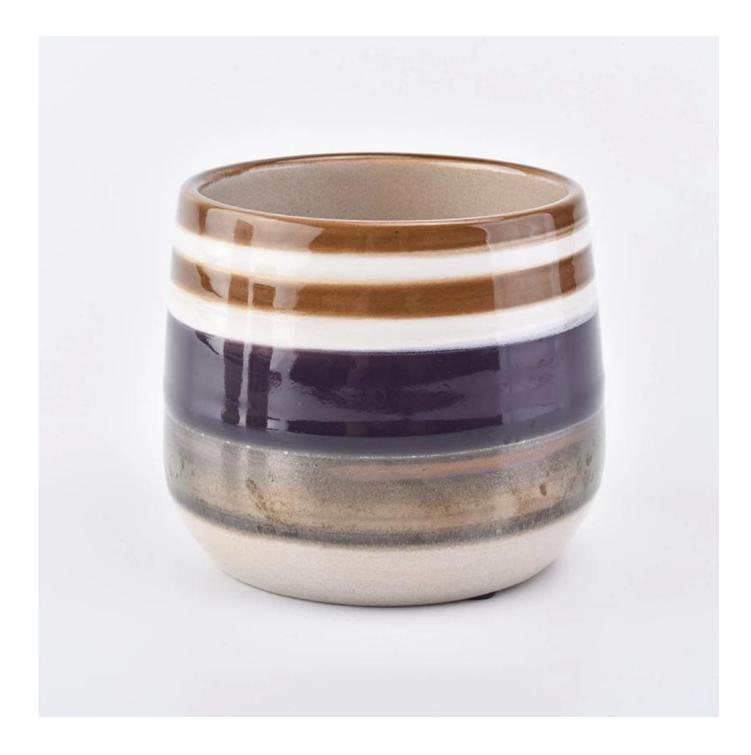

# 24oz ceramic candle jars wholesale

| Element name     | 24oz ceramic candle jars wholesale                                                                                                                                                                              |
|------------------|-----------------------------------------------------------------------------------------------------------------------------------------------------------------------------------------------------------------|
| Object number.   | SGJW190129016                                                                                                                                                                                                   |
| Cut it           | Article-No .: SGJW190129016<br>Top dia: 100mm<br>Bottom dia: 120mm<br>Height:100mm<br>Weight: 462g<br>Capacity: 680ml<br>Other sizes: 5 ounces / 8 ounces / 10 ounces / 12 ounces/ 16 ounces are also available |
| Capacity         | 10oz 14oz 16oz etc. It's available                                                                                                                                                                              |
| Sampling time    | 1.5 days if the shape and size of the products exist<br>2.15 days if you need new shape and size of the products                                                                                                |
| Packaging        | 24pcs / 36pcs / 48pcs regular safety packing and so on For export carton with egg divider                                                                                                                       |
| MOQ              | 3000                                                                                                                                                                                                            |
| Delivery time    | Within 35 days after the order confirmed                                                                                                                                                                        |
| Payment terms    | 30% deposit by T / T in advance, the balance after showing the copy of B / L $$                                                                                                                                 |
| Product features | <ol> <li>High quality and competitive prices</li> <li>Testing FDA, SGS, LFGB etc.</li> <li>Eco Friendly</li> <li>It is widely aimed at Wedding, party, home, bars etc.</li> <li>Machine made</li> </ol>         |