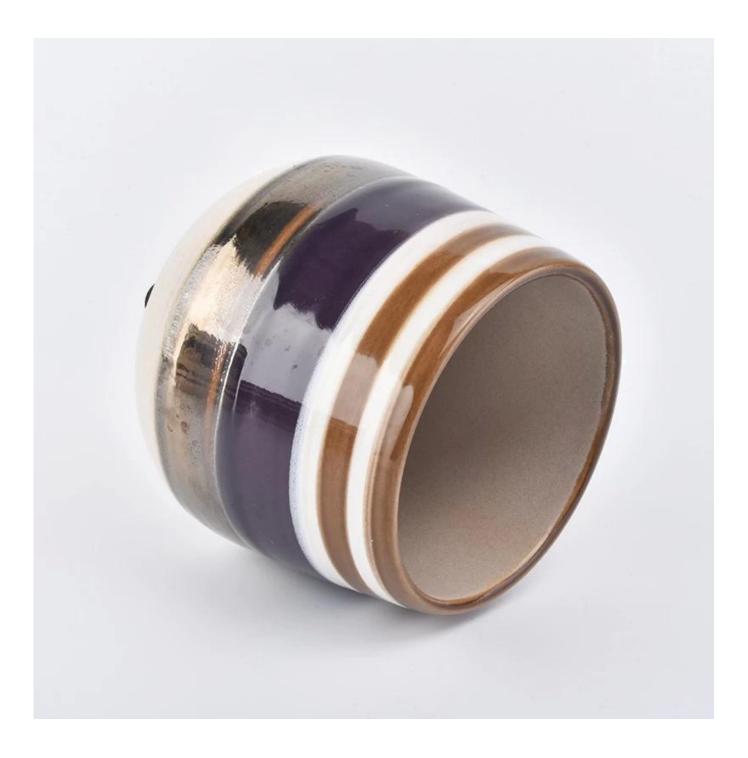

# 24oz ceramic candle jars wholesale

| Element name     | 24oz ceramic candle jars wholesale                                                                                                                                                                              |
|------------------|-----------------------------------------------------------------------------------------------------------------------------------------------------------------------------------------------------------------|
| Object number.   | SGJW190129016                                                                                                                                                                                                   |
| Cut it           | Article-No .: SGJW190129016<br>Top dia: 100mm<br>Bottom dia: 120mm<br>Height:100mm<br>Weight: 462g<br>Capacity: 680ml<br>Other sizes: 5 ounces / 8 ounces / 10 ounces / 12 ounces/ 16 ounces are also available |
| Capacity         | 10oz 14oz 16oz etc. It's available                                                                                                                                                                              |
| Sampling time    | 1.5 days if the shape and size of the products exist<br>2.15 days if you need new shape and size of the products                                                                                                |
| Packaging        | 24pcs / 36pcs / 48pcs regular safety packing and so on For export carton with egg divider                                                                                                                       |
| MOQ              | 3000                                                                                                                                                                                                            |
| Delivery time    | Within 35 days after the order confirmed                                                                                                                                                                        |
| Payment terms    | 30% deposit by T / T in advance, the balance after showing the copy of B / L $$                                                                                                                                 |
| Product features | <ol> <li>High quality and competitive prices</li> <li>Testing FDA, SGS, LFGB etc.</li> <li>Eco Friendly</li> <li>It is widely aimed at Wedding, party, home, bars etc.</li> <li>Machine made</li> </ol>         |