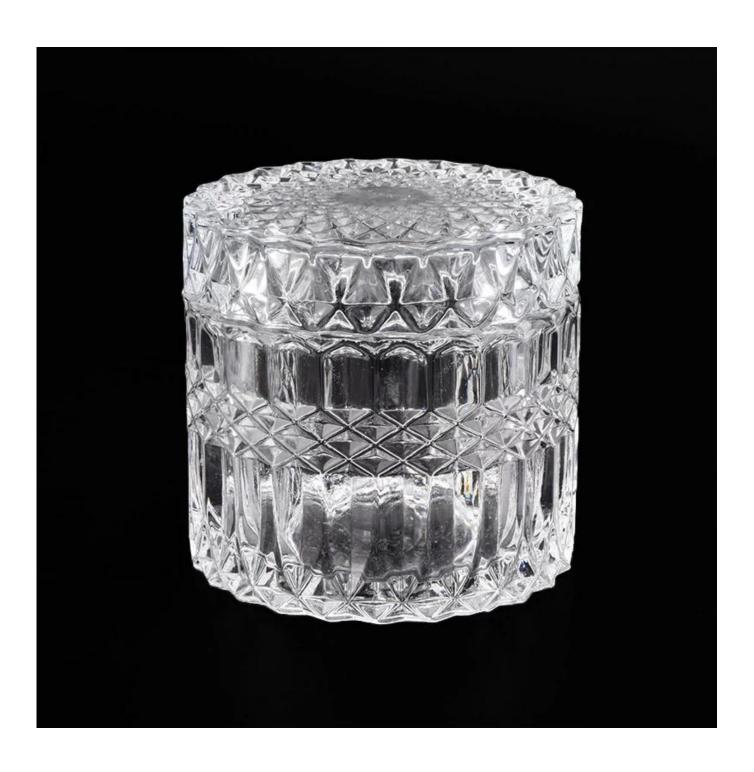

## 250ML Elegant Crystal Glass Candle Jar with Lid for Decor

- 1.Sunny Group has offered glassware for 26 years with all kinds of products being exported to more than 30 countries and regions.
- 2.We are the exclusive supplier of Nest Fragrance, Candle Lite, UGG etc popular brands, which 80% aroma vessels are from Sunny Glassware.
- 3. Focusing on luxury fragrance products in the latest 10 years, Sunny Glassware is the supplier of 80% fragrance brands in the United States.

## **Product Details**

3. 19 mills (65 mills)

| Item numbe       | SGHX19051407                                                                                                                                                                                                |
|------------------|-------------------------------------------------------------------------------------------------------------------------------------------------------------------------------------------------------------|
| Specification    | Jar: Top dia: 90mm Bottom dia: 90mm Height: 65mm Weight: 309g Capacity: 250ml Lid: Top dia: 90mm Height: 23mm Weight: 166g                                                                                  |
| Sampling time    | 1.5 days if the shape and size of the products exist 2.15 days if you need new shape and size of the products                                                                                               |
| package          | 24pcs / 36pcs / 48pcs security regular packing and so on. For export carton with egg divider                                                                                                                |
| MOQ              | 10000pcs                                                                                                                                                                                                    |
| Delivery time    | Within 35 days after the order confirmed                                                                                                                                                                    |
| Payment terms    | 30% deposit by T / T in advance, balance against copy of B / L                                                                                                                                              |
| Product features | <ol> <li>High quality and competitive prices</li> <li>Test of FDA, SGS, LFGB etc.</li> <li>Eco friendly</li> <li>It is widely aimed at weddings, parties, home, bars, etc.</li> <li>machine made</li> </ol> |