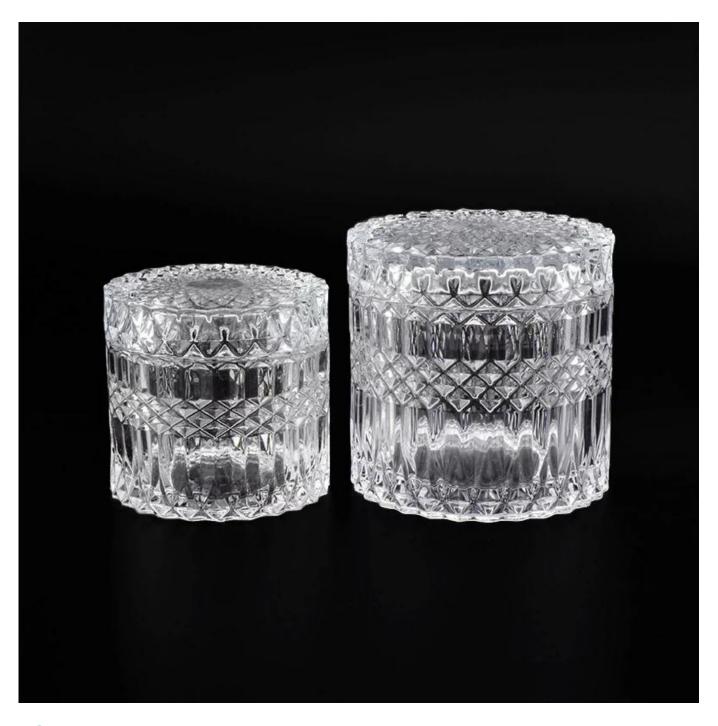

## 250ML Elegant Crystal Glass Candle Jar with Lid for Decor

- 1.Sunny Group has offered glassware for 26 years with all kinds of products being exported to more than 30 countries and regions.
- 2.We are the exclusive supplier of Nest Fragrance, Candle Lite, UGG etc popular brands, which 80% aroma vessels are from Sunny Glassware.
- 3. Focusing on luxury fragrance products in the latest 10 years, Sunny Glassware is the supplier of 80% fragrance brands in the United States.

## **Product Details**

3. 19 mills (65 mills)

| Item numbe       | SGHX19051407                                                                                                                                                                                                |
|------------------|-------------------------------------------------------------------------------------------------------------------------------------------------------------------------------------------------------------|
| Specification    | Jar: Top dia: 90mm Bottom dia: 90mm Height: 65mm Weight: 309g Capacity: 250ml Lid: Top dia: 90mm Height: 23mm Weight: 166g                                                                                  |
| Sampling time    | 1.5 days if the shape and size of the products exist 2.15 days if you need new shape and size of the products                                                                                               |
| package          | 24pcs / 36pcs / 48pcs security regular packing and so on. For export carton with egg divider                                                                                                                |
| MOQ              | 10000pcs                                                                                                                                                                                                    |
| Delivery time    | Within 35 days after the order confirmed                                                                                                                                                                    |
| Payment terms    | 30% deposit by T / T in advance, balance against copy of B / L                                                                                                                                              |
| Product features | <ol> <li>High quality and competitive prices</li> <li>Test of FDA, SGS, LFGB etc.</li> <li>Eco friendly</li> <li>It is widely aimed at weddings, parties, home, bars, etc.</li> <li>machine made</li> </ol> |