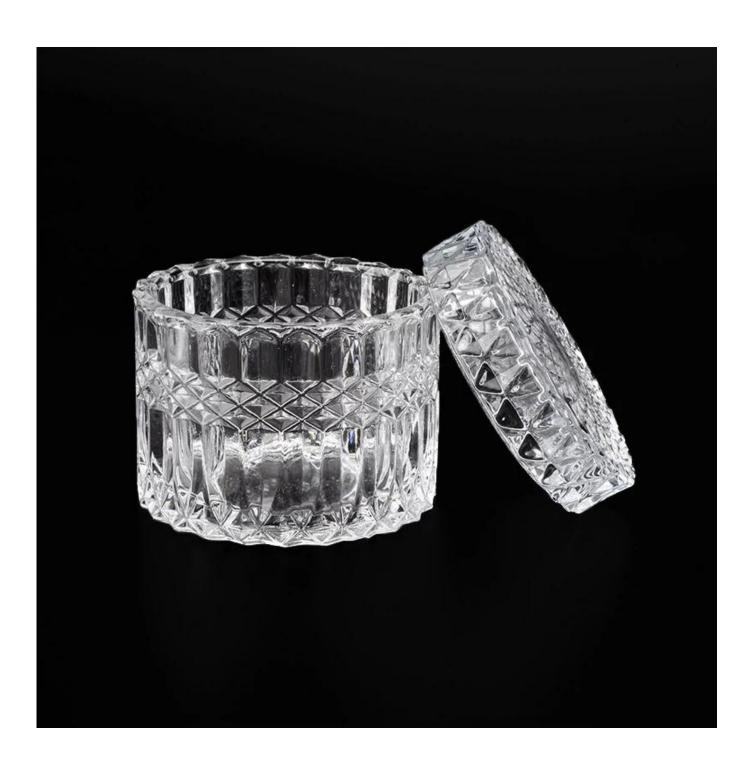

## 250ML Elegant Crystal Glass Candle Jar with Lid for Decor

- 1.Sunny Group has offered glassware for 26 years with all kinds of products being exported to more than 30 countries and regions.
- 2.We are the exclusive supplier of Nest Fragrance, Candle Lite, UGG etc popular brands, which 80% aroma vessels are from Sunny Glassware.
- 3. Focusing on luxury fragrance products in the latest 10 years, Sunny Glassware is the supplier of 80% fragrance brands in the United States.

## **Product Details**

3. 19 mills (65 mills)

| Item numbe       | SGHX19051407                                                                                                                                                                                                |
|------------------|-------------------------------------------------------------------------------------------------------------------------------------------------------------------------------------------------------------|
| Specification    | Jar: Top dia: 90mm Bottom dia: 90mm Height: 65mm Weight: 309g Capacity: 250ml Lid: Top dia: 90mm Height: 23mm Weight: 166g                                                                                  |
| Sampling time    | 1.5 days if the shape and size of the products exist 2.15 days if you need new shape and size of the products                                                                                               |
| package          | 24pcs / 36pcs / 48pcs security regular packing and so on. For export carton with egg divider                                                                                                                |
| MOQ              | 10000pcs                                                                                                                                                                                                    |
| Delivery time    | Within 35 days after the order confirmed                                                                                                                                                                    |
| Payment terms    | 30% deposit by T / T in advance, balance against copy of B / L                                                                                                                                              |
| Product features | <ol> <li>High quality and competitive prices</li> <li>Test of FDA, SGS, LFGB etc.</li> <li>Eco friendly</li> <li>It is widely aimed at weddings, parties, home, bars, etc.</li> <li>machine made</li> </ol> |