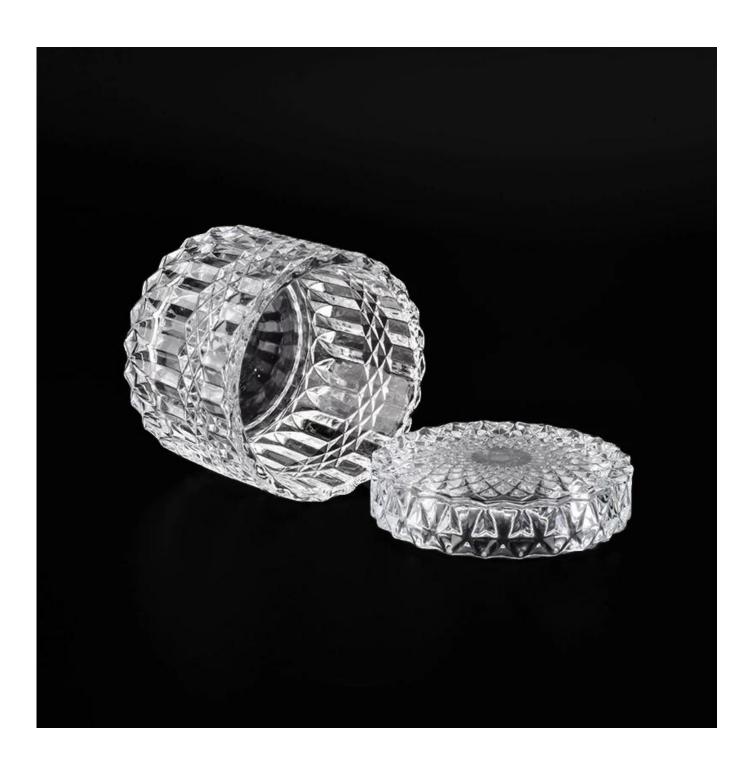

## 250ML Elegant Crystal Glass Candle Jar with Lid for Decor

- 1.Sunny Group has offered glassware for 26 years with all kinds of products being exported to more than 30 countries and regions.
- 2.We are the exclusive supplier of Nest Fragrance, Candle Lite, UGG etc popular brands, which 80% aroma vessels are from Sunny Glassware.
- 3. Focusing on luxury fragrance products in the latest 10 years, Sunny Glassware is the supplier of 80% fragrance brands in the United States.

## **Product Details**

3. 19 mills (65 mills)

| Item numbe       | SGHX19051407                                                                                                                                                                                                |
|------------------|-------------------------------------------------------------------------------------------------------------------------------------------------------------------------------------------------------------|
| Specification    | Jar: Top dia: 90mm Bottom dia: 90mm Height: 65mm Weight: 309g Capacity: 250ml Lid: Top dia: 90mm Height: 23mm Weight: 166g                                                                                  |
| Sampling time    | 1.5 days if the shape and size of the products exist 2.15 days if you need new shape and size of the products                                                                                               |
| package          | 24pcs / 36pcs / 48pcs security regular packing and so on. For export carton with egg divider                                                                                                                |
| MOQ              | 10000pcs                                                                                                                                                                                                    |
| Delivery time    | Within 35 days after the order confirmed                                                                                                                                                                    |
| Payment terms    | 30% deposit by T / T in advance, balance against copy of B / L                                                                                                                                              |
| Product features | <ol> <li>High quality and competitive prices</li> <li>Test of FDA, SGS, LFGB etc.</li> <li>Eco friendly</li> <li>It is widely aimed at weddings, parties, home, bars, etc.</li> <li>machine made</li> </ol> |