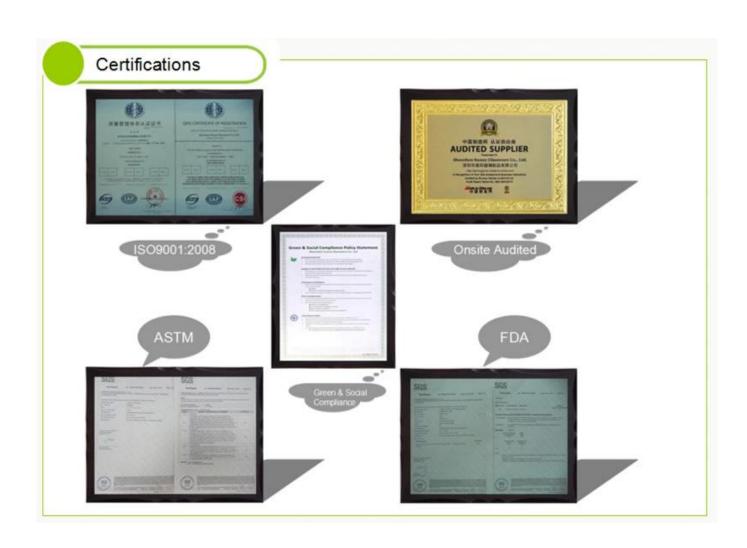

## **Product Details**

3. 19 mills (65 mills)

| Item numbe       | SGHX19051407                                                                                                                                                                                                |
|------------------|-------------------------------------------------------------------------------------------------------------------------------------------------------------------------------------------------------------|
| Specification    | Jar: Top dia: 90mm Bottom dia: 90mm Height: 65mm Weight: 309g Capacity: 250ml Lid: Top dia: 90mm Height: 23mm Weight: 166g                                                                                  |
| Sampling time    | 1.5 days if the shape and size of the products exist 2.15 days if you need new shape and size of the products                                                                                               |
| package          | 24pcs / 36pcs / 48pcs security regular packing and so on. For export carton with egg divider                                                                                                                |
| MOQ              | 10000pcs                                                                                                                                                                                                    |
| Delivery time    | Within 35 days after the order confirmed                                                                                                                                                                    |
| Payment terms    | 30% deposit by T / T in advance, balance against copy of B / L                                                                                                                                              |
| Product features | <ol> <li>High quality and competitive prices</li> <li>Test of FDA, SGS, LFGB etc.</li> <li>Eco friendly</li> <li>It is widely aimed at weddings, parties, home, bars, etc.</li> <li>machine made</li> </ol> |