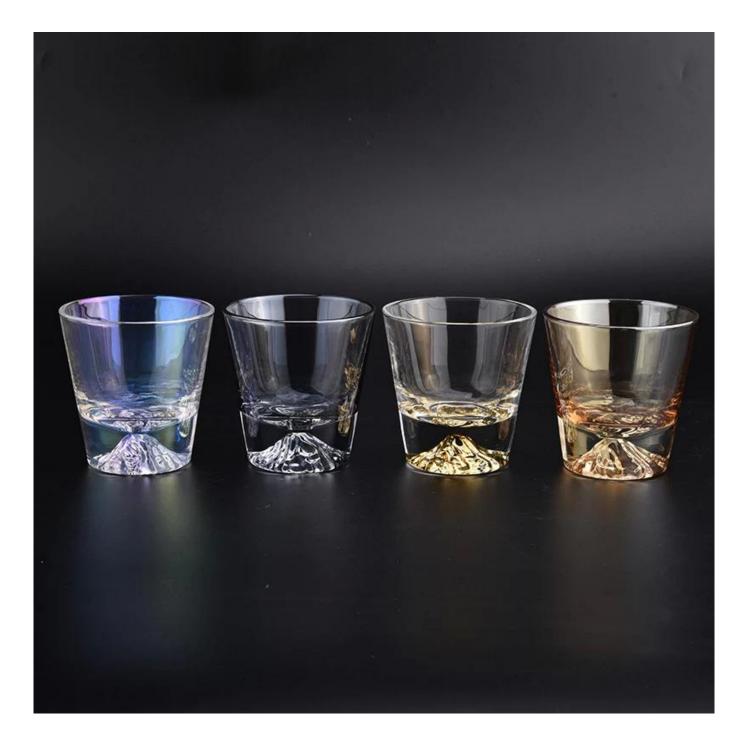

# 250ML luxury mountanin shape glass candle jar for candle making ,customized color

## Flexible size design allows your market to grow rapidly

Item number:SGXYT21032201 Top dia: 92mm Bottom dia: 92mm Height: 98mm Weight: 409g Capacity: 250ml MOQ:3,000PCS per design

Custom designs and different sizes available

With our strong support, our customers are growing rapidly, from small labs to industry leaders.

Special luxury mountanin shape glass candle jar from Sunny Glassware

250 ML luxury mountanin shape glass candle jar for candle making , customized color