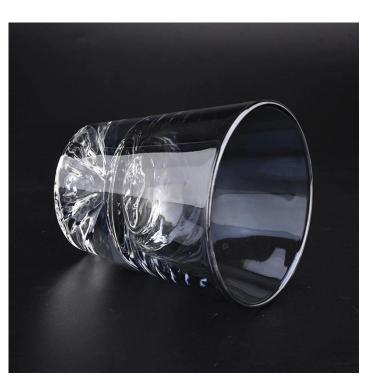

# 250ML luxury mountanin shape glass candle jar for candle making ,customized color

## Flexible size design allows your market to grow rapidly

Item number:SGXYT21032201 Top dia: 92mm Bottom dia: 92mm Height: 98mm Weight: 409g Capacity: 250ml MOQ:3,000PCS per design

Custom designs and different sizes available

With our strong support, our customers are growing rapidly, from small labs to industry leaders.

Special luxury mountanin shape glass candle jar from Sunny Glassware

250 ML luxury mountanin shape glass candle jar for candle making , customized color