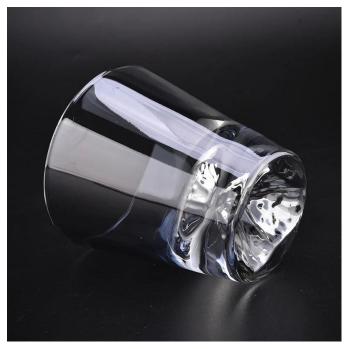

# 250ML luxury mountanin shape glass candle jar for candle making ,customized color

## Flexible size design allows your market to grow rapidly

Item number:SGXYT21032201 Top dia: 92mm Bottom dia: 92mm Height: 98mm Weight: 409g Capacity: 250ml MOQ:3,000PCS per design

Custom designs and different sizes available

With our strong support, our customers are growing rapidly, from small labs to industry leaders.

Special luxury mountanin shape glass candle jar from Sunny Glassware

250 ML luxury mountanin shape glass candle jar for candle making , customized color