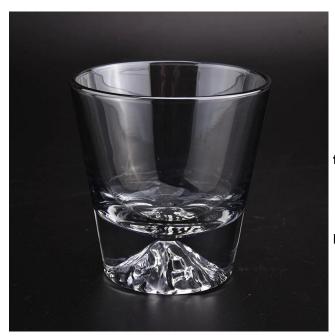

# 250ML luxury mountanin shape glass candle jar for candle making ,customized color

## Flexible size design allows your market to grow rapidly

Item number:SGXYT21032201 Top dia: 92mm Bottom dia: 92mm Height: 98mm Weight: 409g Capacity: 250ml MOQ:3,000PCS per design

Custom designs and different sizes available

With our strong support, our customers are growing rapidly, from small labs to industry leaders.

Special luxury mountanin shape glass candle jar from Sunny Glassware

250 ML luxury mountanin shape glass candle jar for candle making , customized color