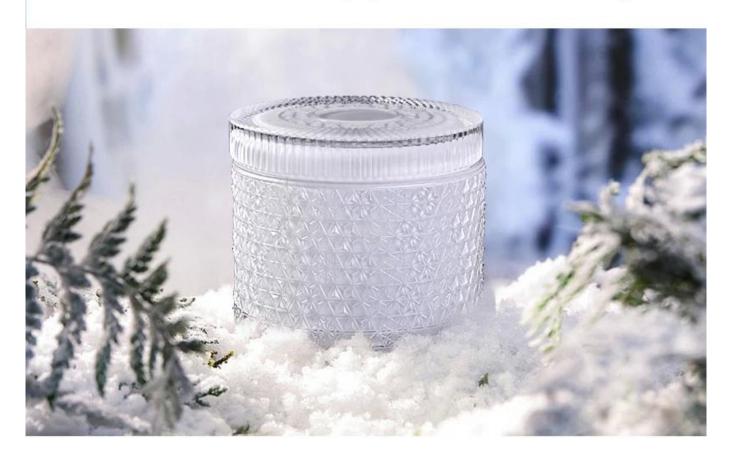

# 25oz 720ml luxury glass candle jars and lids wholesale snowflake pattern design

#### Glass Candle Jars Description

In the cold winter of Northland Large swaths of snowflakes began to fall quickly In the silent night, light up a beam of light in the <u>candle jars</u> Bring light and heat to the family.