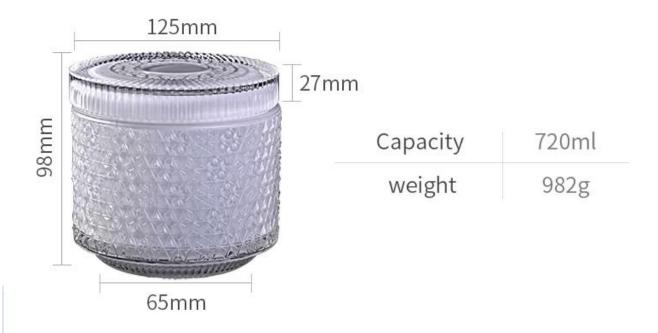

# 25oz 720ml luxury glass candle jars and lids wholesale snowflake pattern design

| Item number. | SGR160617004                                       |
|--------------|----------------------------------------------------|
| Material     | glass                                              |
| craft        | Spraying printing glass candle jars                |
| Sample time  | 1. 5 days if there is glass shape and size         |
|              | 2. 15 days, if you need new shapes and sizes glass |