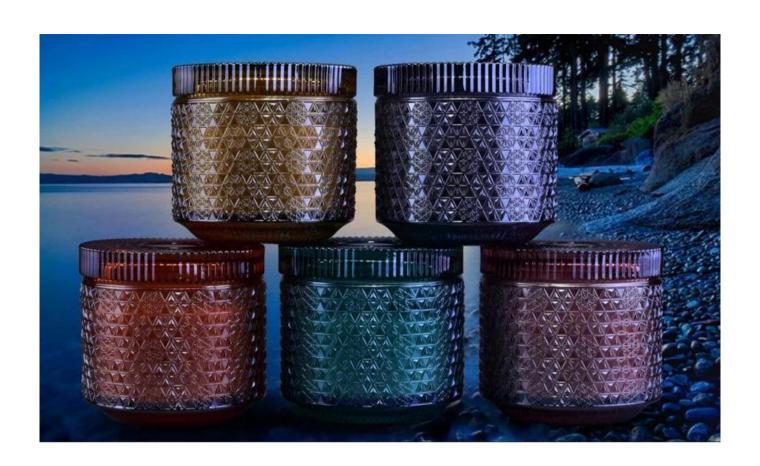

# 25oz 720ml luxury glass candle jars and lids wholesale snowflake pattern design

# Exquisite Embossed Pattern

Award-winning team of designers has won the trust of many upscale brands like NEST Fragrance