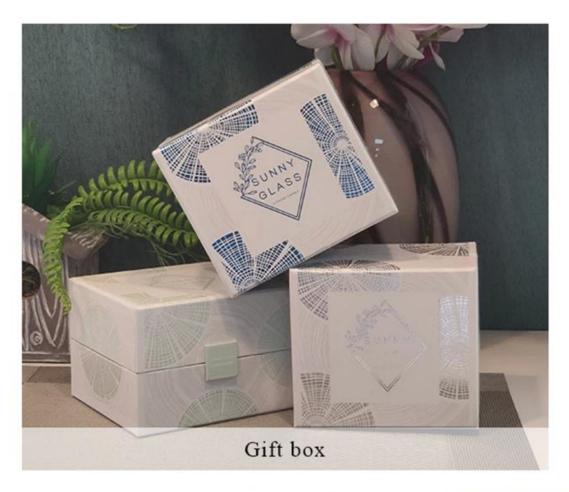

#### Packing & Shipping

| Packing                                               | The usual packing, 4 pieces in the inner box, 48 pieces box                                                                                                                                                                                                                                        |  |  |  |
|-------------------------------------------------------|----------------------------------------------------------------------------------------------------------------------------------------------------------------------------------------------------------------------------------------------------------------------------------------------------|--|--|--|
| Product Capacity 500,000 ~ 1,000,000 pieces per month |                                                                                                                                                                                                                                                                                                    |  |  |  |
| Delivery time                                         | Within 45 days after sampling and order confirmed                                                                                                                                                                                                                                                  |  |  |  |
| Payment terms                                         | 30% deposit by T / T in advance and balance against copy of B / L                                                                                                                                                                                                                                  |  |  |  |
| Delivery                                              | By sea, by air, through express and shipping agent acceptable                                                                                                                                                                                                                                      |  |  |  |
| Product Features                                      | <ol> <li>Home decorations glass candle jar from high quality</li> <li>Suitable for use at hotel, home, etc.</li> <li>Meet the ASTM Test</li> </ol>                                                                                                                                                 |  |  |  |
| For your choice                                       | <ol> <li>Various designs and sizes for selection</li> <li>Any color painted, cool, plating, laser model Processing cutter</li> <li>Special package as shrink film, color gift box, white gift box, etc.</li> <li>We have a professional workshop and warehouse for ensure delivery time</li> </ol> |  |  |  |