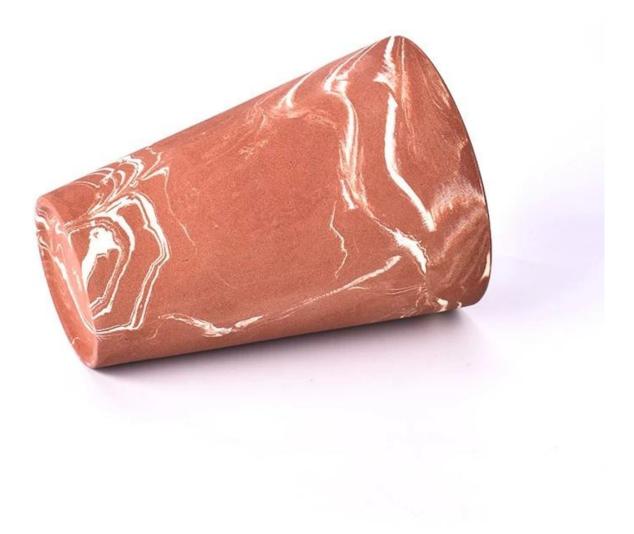

W e get your ideas becoming creative fragrance products and sell them very well in the local market.

 $P_{
m roduct\,images}$ 

26oz Large V shape ceramic candle jars with amber marble finish SGMK23122701 Top dia: 118mm Bottom dia: 74mm Height: 165mm Weight: 601g Capacity: 930ml