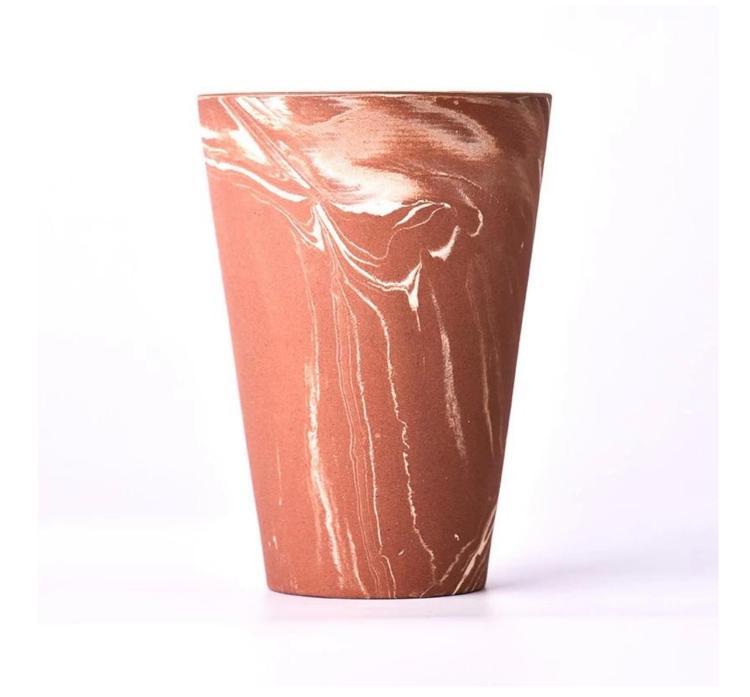

W e get your ideas becoming creative fragrance products and sell them very well in the local market.

 $P_{
m roduct\,images}$ 

26oz Large V shape ceramic candle jars with amber marble finish SGMK23122701 Top dia: 118mm Bottom dia: 74mm Height: 165mm Weight: 601g Capacity: 930ml