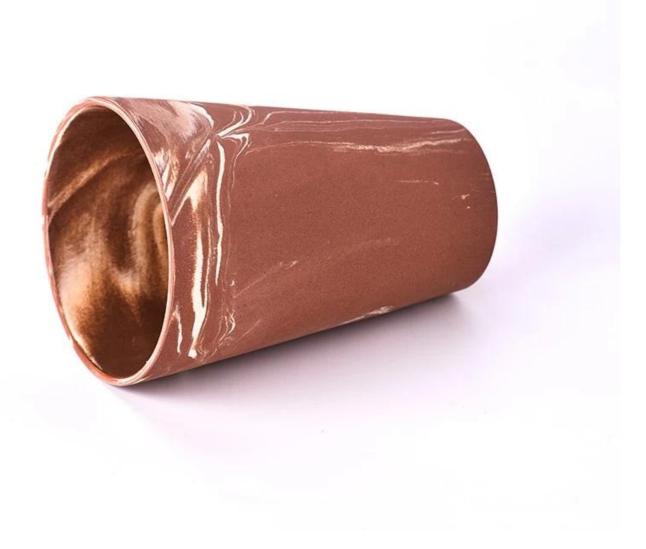

W e get your ideas becoming creative fragrance products and sell them very well in the local market.

 $P_{
m roduct\,images}$ 

26oz Large V shape ceramic candle jars with amber marble finish SGMK23122701 Top dia: 118mm Bottom dia: 74mm Height: 165mm Weight: 601g Capacity: 930ml