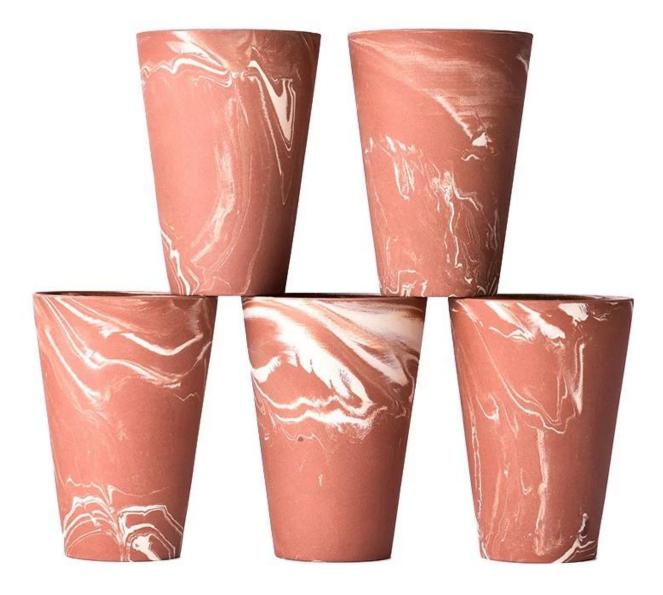

W e get your ideas becoming creative fragrance products and sell them very well in the local market.

 $P_{
m roduct\,images}$ 

26oz Large V shape ceramic candle jars with amber marble finish SGMK23122701 Top dia: 118mm Bottom dia: 74mm Height: 165mm Weight: 601g Capacity: 930ml