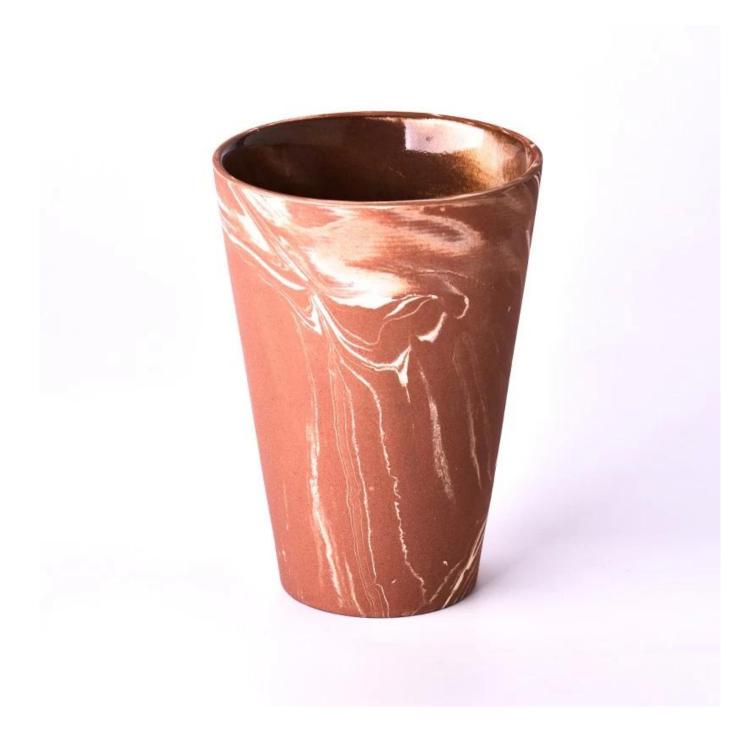

W e get your ideas becoming creative fragrance products and sell them very well in the local market.

 $P_{
m roduct\,images}$ 

26oz Large V shape ceramic candle jars with amber marble finish SGMK23122701 Top dia: 118mm Bottom dia: 74mm Height: 165mm Weight: 601g Capacity: 930ml