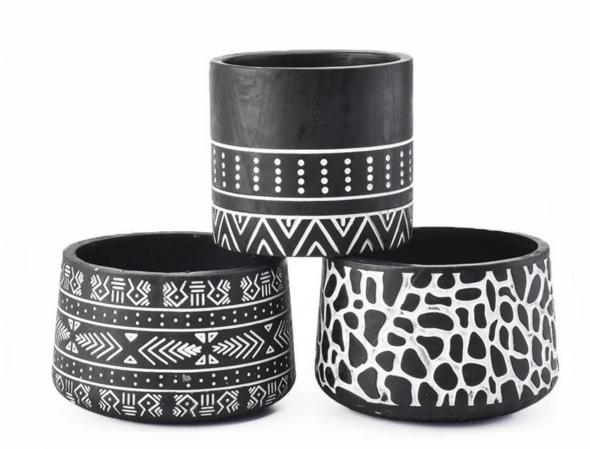

# **26oz Black Concrete Candle Holder With White Decoration**

Characteristic of This Luxury Candle Holder

- 1. Fashion and hot sell outliine
- 2. Popular black color
- 3. Big capacity for soy wax
- 4. Eco-friendly & Recycled

### **Sense of Ceremony Design**

. Obtained "Beauty of Made-in-China" Awards

- . Got NEST Fragrances highly admiration
- . Friends or business relationship gifts
  - . Relaxation and Romantic life

Flexible size design grow your market rapidly

### **Life Scenarios**

- . Coffee or Bar
- . Perfect decor for home, hotel or garden
- . Gifts for sweet lover
- . Any occasion for decoration