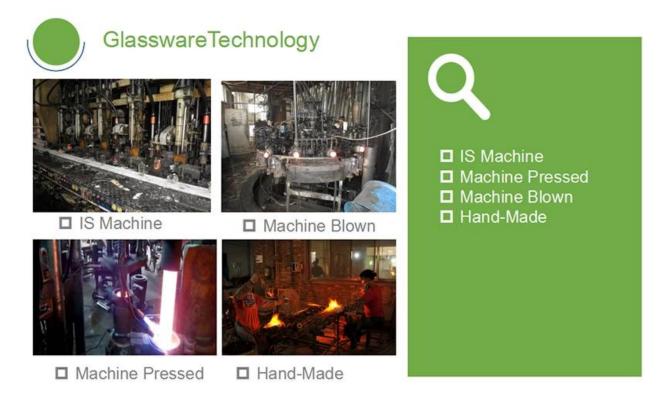

Sunny keep engaged in glassware designing and manufacturing, there are more than 10 product lines available from hand blown craft to machine pressed, machine blown and IS machine made etc., and various kinds of deep processing technologies can be customized such as color sprayed, laser printing, decal print, electroplate, frosted, screen printing, sandblasted and ion plating etc.. **ISO 9001:2008/2015 and Green & Social Compliance Statement** certificates were issued by the third-party certification companies.