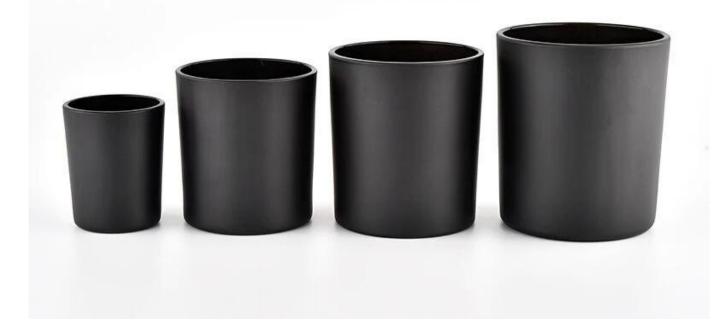

# 2oz 3oz 8oz 10oz 12oz 14oz 26oz matte black candle jars for home decoration

## Flexible size design allows your market to grow rapidly

Item: SG88100-matte black Top dia.: 88mm Bottom dia.: 80mm Height: 100mm Capacity: 400ml Weight: 325g MOQ:1000PCS Custom designs and different sizes available