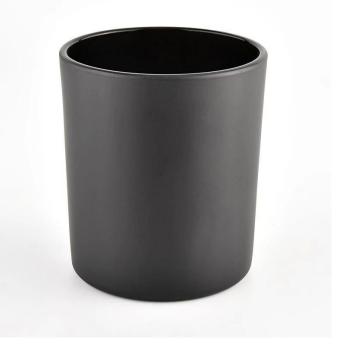

# 2oz 3oz 8oz 10oz 12oz 14oz 26oz matte black candle jars for home decoration

## Flexible size design allows your market to grow rapidly

Item: SG88100-matte black Top dia.: 88mm Bottom dia.: 80mm Height: 100mm Capacity: 400ml Weight: 325g MOQ:1000PCS Custom designs and different sizes available