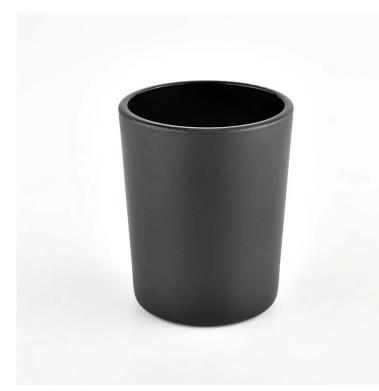

# 2oz 3oz 8oz 10oz 12oz 14oz 26oz matte black candle jars for home decoration

## Flexible size design allows your market to grow rapidly

Item: SG88100-matte black Top dia.: 88mm Bottom dia.: 80mm Height: 100mm Capacity: 400ml Weight: 325g MOQ:1000PCS Custom designs and different sizes available