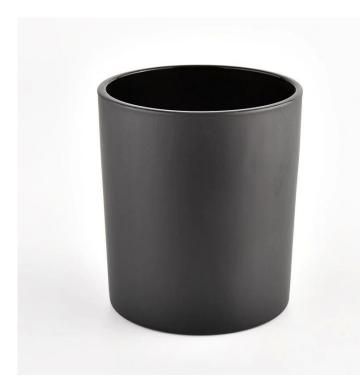

# 2oz 3oz 8oz 10oz 12oz 14oz 26oz matte black candle jars for home decoration

## Flexible size design allows your market to grow rapidly

Item: SG88100-matte black Top dia.: 88mm Bottom dia.: 80mm Height: 100mm Capacity: 400ml Weight: 325g MOQ:1000PCS Custom designs and different sizes available