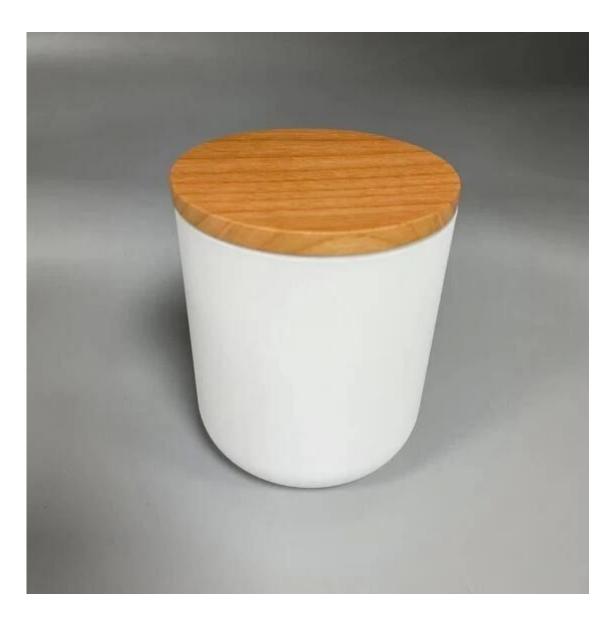

# **2oz 3oz 8oz 10oz 14oz round bottom matte white jar with lid cork**

| Element name     | 2oz 3oz 8oz 14oz round bottom matte white jar with lid cork                                                                                                                                             |
|------------------|---------------------------------------------------------------------------------------------------------------------------------------------------------------------------------------------------------|
| Sampling time    | <ul><li>1.5 days if the shape and size of the products exist</li><li>2.15 days if you need new shape and size of the products</li></ul>                                                                 |
| Packaging        | 24pcs / 36pcs / 48pcs regular safety packing and so on For export carton with egg divider                                                                                                               |
| MOQ              | 5000pcs                                                                                                                                                                                                 |
| Delivery time    | Within 35 days after the order confirmed                                                                                                                                                                |
| Payment terms    | 30% deposit by T / T in advance, the balance after showing the copy of B / L $$                                                                                                                         |
| Product features | <ol> <li>High quality and competitive prices</li> <li>Testing FDA, SGS, LFGB etc.</li> <li>Eco Friendly</li> <li>It is widely aimed at Wedding, party, home, bars etc.</li> <li>Machine made</li> </ol> |