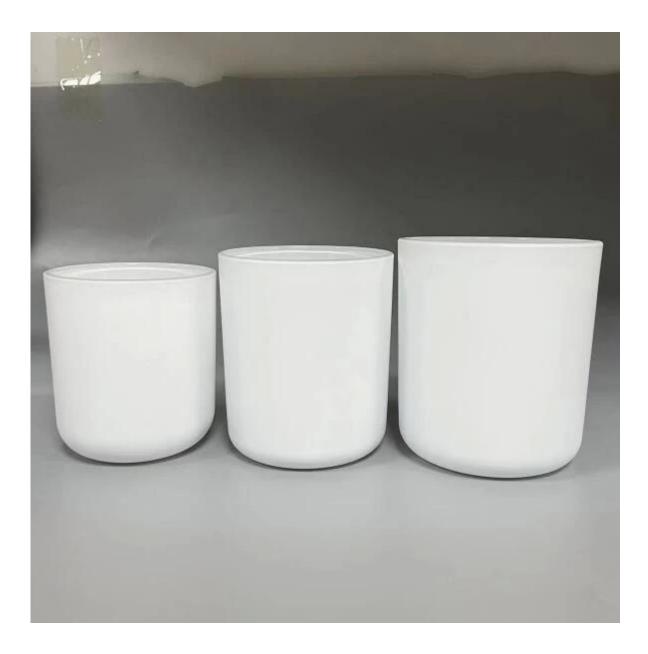

# **2oz 3oz 8oz 10oz 14oz round bottom matte white jar with lid cork**

| Element name     | 2oz 3oz 8oz 14oz round bottom matte white jar with lid cork                                                                                                                                             |
|------------------|---------------------------------------------------------------------------------------------------------------------------------------------------------------------------------------------------------|
| Sampling time    | <ul><li>1.5 days if the shape and size of the products exist</li><li>2.15 days if you need new shape and size of the products</li></ul>                                                                 |
| Packaging        | 24pcs / 36pcs / 48pcs regular safety packing and so on For export carton with egg divider                                                                                                               |
| MOQ              | 5000pcs                                                                                                                                                                                                 |
| Delivery time    | Within 35 days after the order confirmed                                                                                                                                                                |
| Payment terms    | 30% deposit by T / T in advance, the balance after showing the copy of B / L $$                                                                                                                         |
| Product features | <ol> <li>High quality and competitive prices</li> <li>Testing FDA, SGS, LFGB etc.</li> <li>Eco Friendly</li> <li>It is widely aimed at Wedding, party, home, bars etc.</li> <li>Machine made</li> </ol> |