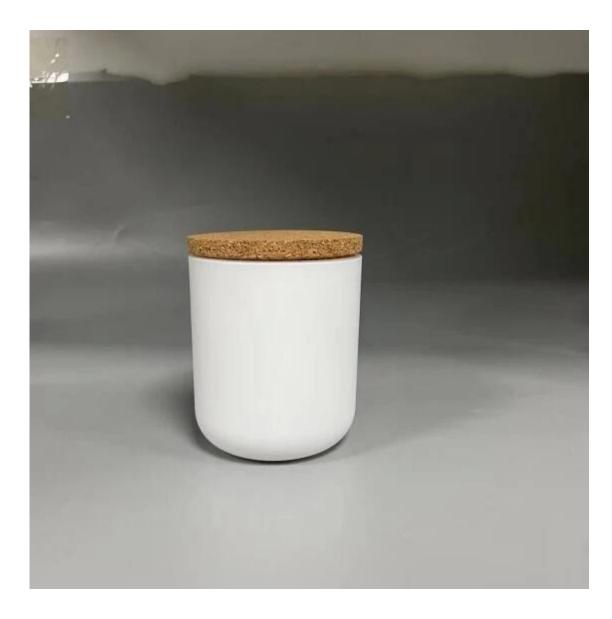

# **2oz 3oz 8oz 10oz 14oz round bottom matte white jar with lid cork**

| Element name     | 2oz 3oz 8oz 14oz round bottom matte white jar with lid cork                                                                                                                                             |
|------------------|---------------------------------------------------------------------------------------------------------------------------------------------------------------------------------------------------------|
| Sampling time    | <ul><li>1.5 days if the shape and size of the products exist</li><li>2.15 days if you need new shape and size of the products</li></ul>                                                                 |
| Packaging        | 24pcs / 36pcs / 48pcs regular safety packing and so on For export carton with egg divider                                                                                                               |
| MOQ              | 5000pcs                                                                                                                                                                                                 |
| Delivery time    | Within 35 days after the order confirmed                                                                                                                                                                |
| Payment terms    | 30% deposit by T / T in advance, the balance after showing the copy of B / L $$                                                                                                                         |
| Product features | <ol> <li>High quality and competitive prices</li> <li>Testing FDA, SGS, LFGB etc.</li> <li>Eco Friendly</li> <li>It is widely aimed at Wedding, party, home, bars etc.</li> <li>Machine made</li> </ol> |