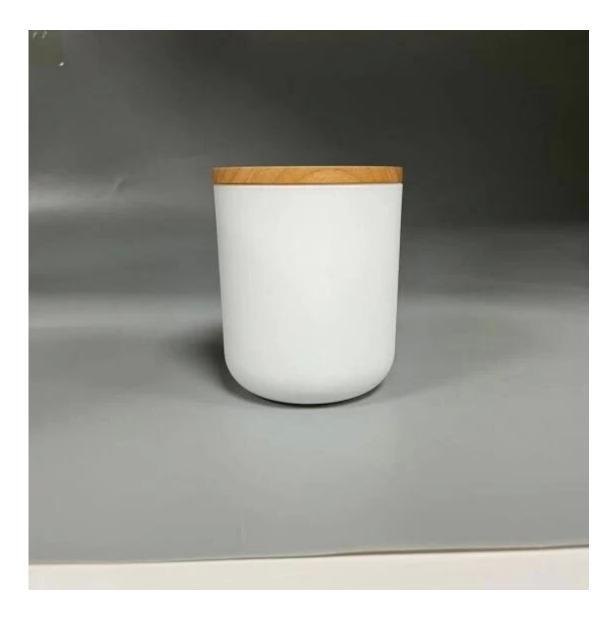

# **2oz 3oz 8oz 10oz 14oz round bottom matte white jar with lid cork**

| Element name     | 2oz 3oz 8oz 14oz round bottom matte white jar with lid cork                                                                                                                                             |
|------------------|---------------------------------------------------------------------------------------------------------------------------------------------------------------------------------------------------------|
| Sampling time    | <ul><li>1.5 days if the shape and size of the products exist</li><li>2.15 days if you need new shape and size of the products</li></ul>                                                                 |
| Packaging        | 24pcs / 36pcs / 48pcs regular safety packing and so on For export carton with egg divider                                                                                                               |
| MOQ              | 5000pcs                                                                                                                                                                                                 |
| Delivery time    | Within 35 days after the order confirmed                                                                                                                                                                |
| Payment terms    | 30% deposit by T / T in advance, the balance after showing the copy of B / L $$                                                                                                                         |
| Product features | <ol> <li>High quality and competitive prices</li> <li>Testing FDA, SGS, LFGB etc.</li> <li>Eco Friendly</li> <li>It is widely aimed at Wedding, party, home, bars etc.</li> <li>Machine made</li> </ol> |