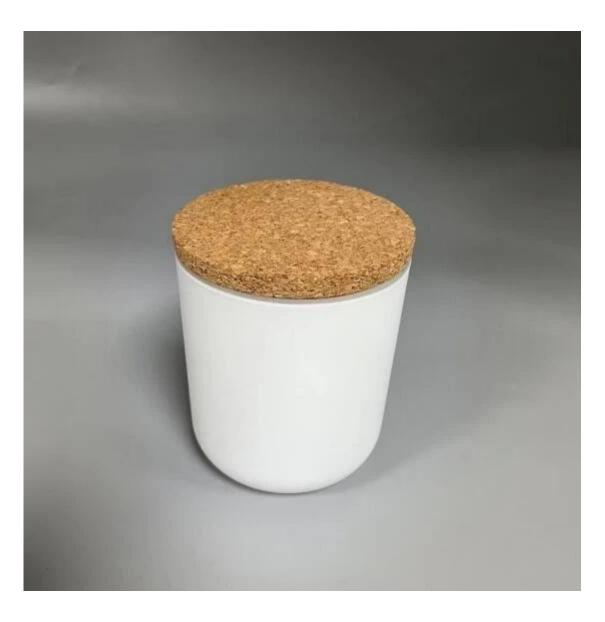

# **2oz 3oz 8oz 10oz 14oz round bottom matte white jar with lid cork**

| Element name     | 2oz 3oz 8oz 14oz round bottom matte white jar with lid cork                                                                                                                                             |
|------------------|---------------------------------------------------------------------------------------------------------------------------------------------------------------------------------------------------------|
| Sampling time    | <ul><li>1.5 days if the shape and size of the products exist</li><li>2.15 days if you need new shape and size of the products</li></ul>                                                                 |
| Packaging        | 24pcs / 36pcs / 48pcs regular safety packing and so on For export carton with egg divider                                                                                                               |
| MOQ              | 5000pcs                                                                                                                                                                                                 |
| Delivery time    | Within 35 days after the order confirmed                                                                                                                                                                |
| Payment terms    | 30% deposit by T / T in advance, the balance after showing the copy of B / L $$                                                                                                                         |
| Product features | <ol> <li>High quality and competitive prices</li> <li>Testing FDA, SGS, LFGB etc.</li> <li>Eco Friendly</li> <li>It is widely aimed at Wedding, party, home, bars etc.</li> <li>Machine made</li> </ol> |