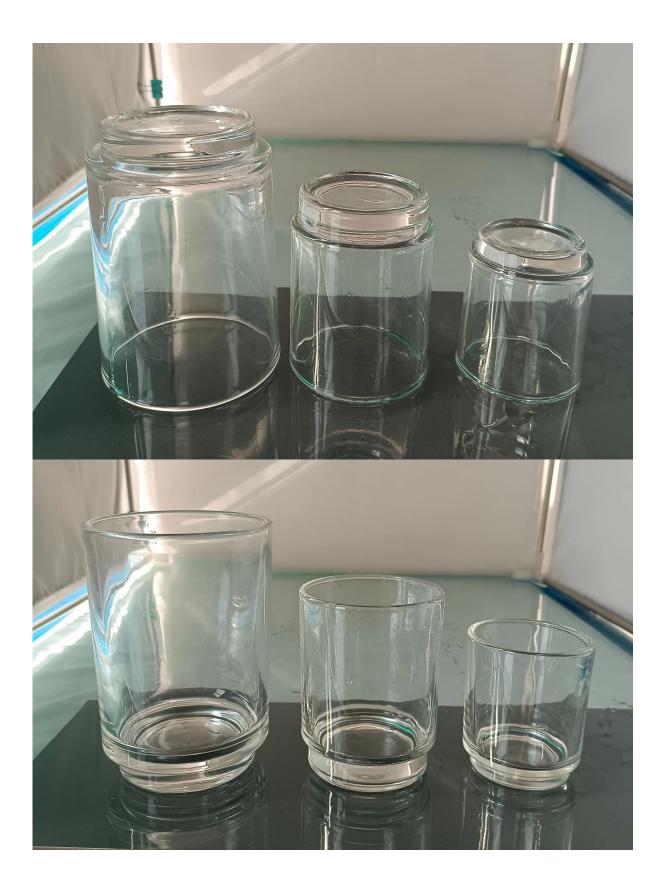

## **3 Sizes Pedestal Candle Jar**

- \* this candle holder is glass material
- \* popular size in market