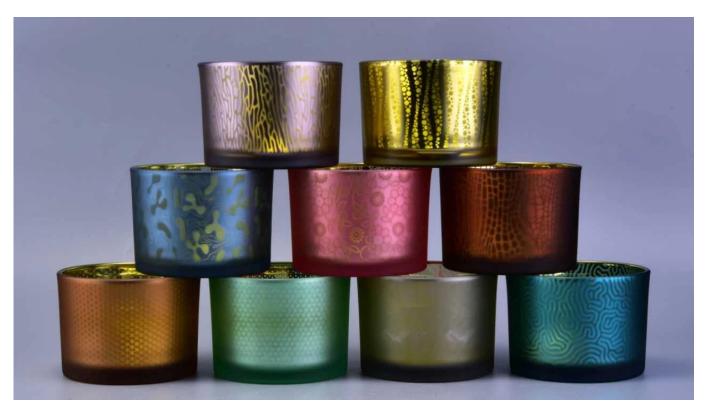

## **Product size**

Top dia: 110MM Buttom dia: 104MM

Height: 80MM

Below are the colors and patterns we have done before, what do you think of this decoration?