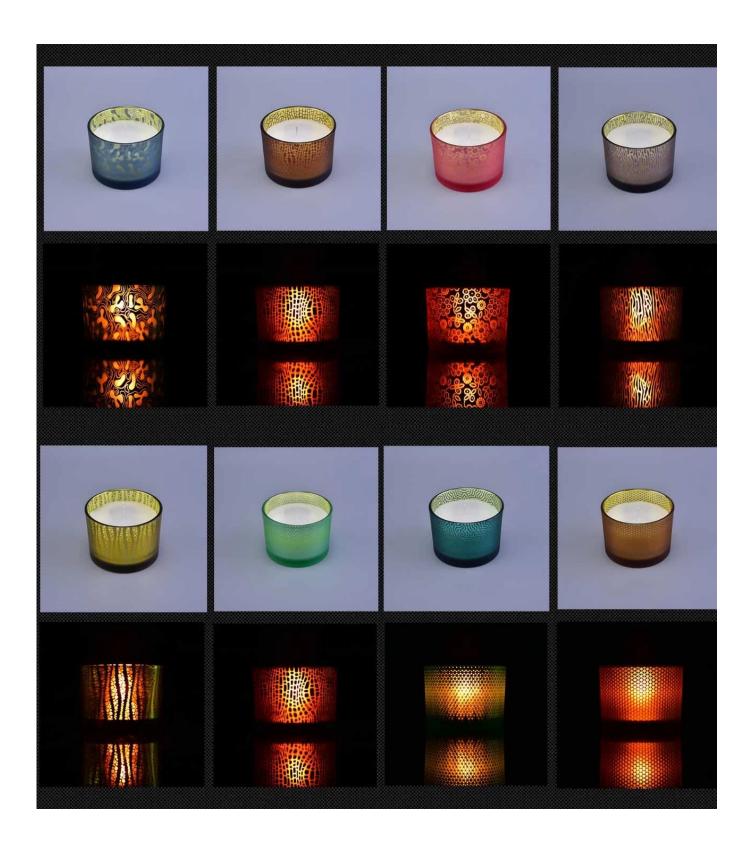

## **Product size**

Top dia: 110MM Buttom dia: 104MM

Height: 80MM

Below are the colors and patterns we have done before, what do you think of this decoration?