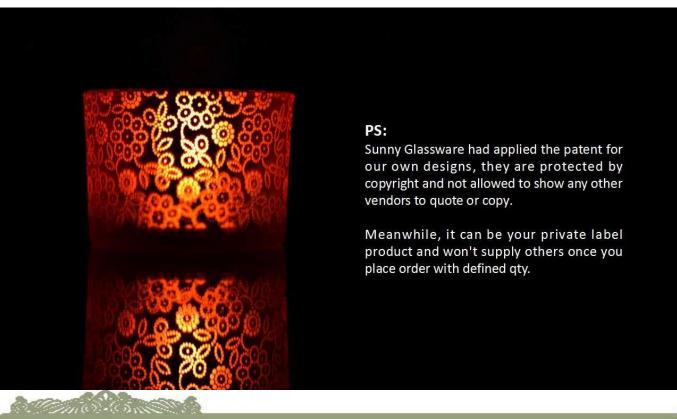

The decoration on this glass candle holders is laser engraving pattern and sparying color inside the glass and frosted outside. It can be your own pattern or colors by your requested.

This size is the normal classic glass candle holders in the market that we have normal stock qty for small order. You could do different colors within definite qty.

## **Product size**

Top dia: 110MM Buttom dia: 104MM

Height: 80MM

Below are the colors and patterns we have done before, what do you think of this decoration?