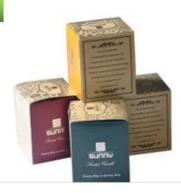

## **Product size**

Top dia: 110MM Buttom dia: 104MM

Height: 80MM

Below are the colors and patterns we have done before, what do you think of this decoration?