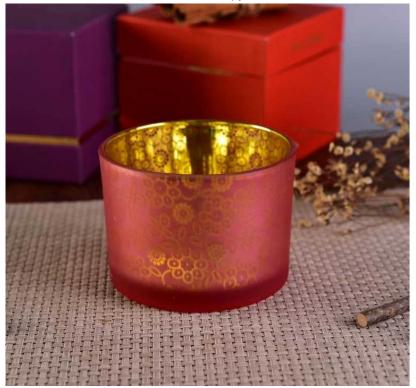

The decoration on this glass candle holders is laser engraving pattern and sparying color inside the glass and frosted outside. It can be your own pattern or colors by your requested.

This size is the normal classic glass candle holders in the market that we have normal stock qty for small order. You could do different colors within definite qty.

## **Product size**

Top dia: 110MM Buttom dia: 104MM

Height: 80MM

Below are the colors and patterns we have done before, what do you think of this decoration?