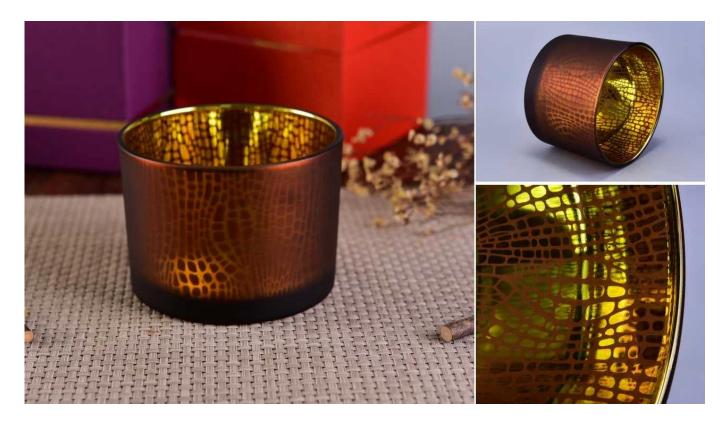

The decoration on this glass candle holders is laser engraving pattern and sparying color inside the glass and frosted outside. It can be your own pattern or colors by your requested.

This size is the normal classic glass candle holders in the market that we have normal stock qty for small order. You could do different colors within definite qty.

## **Product size**

Top dia: 110MM Buttom dia: 104MM

Height: 80MM

Below are the colors and patterns we have done before, what do you think of this decoration?