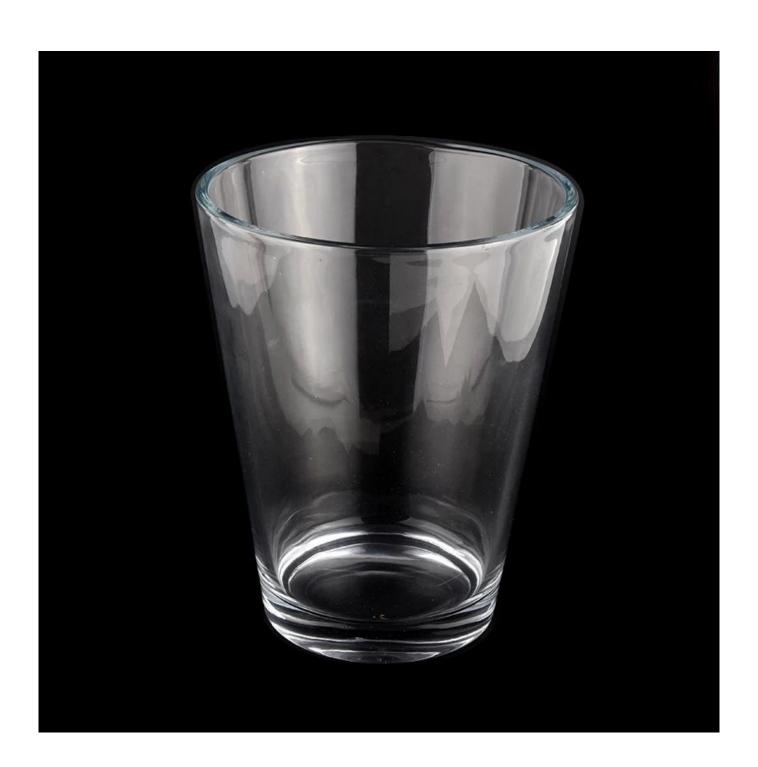

### product description

| product<br>name   | 3000ml giant V shape empty candle jar from <u>Sunny Glassware</u>                                   |
|-------------------|-----------------------------------------------------------------------------------------------------|
| Sample time       | 1. 5 days if there is glass shape and size 2. 15 days, if you need new shapes and sizes glass       |
| Measure           | Item No.:SGJD21101601 Top dia: 186 mm Bottom dia: 120 mm Height:230mm Weight: 2410g Capcity: 3000ml |
| Packing           | Normal packing,Individual gift box, PVC box, window box, color box, white box, etc                  |
| Delivery<br>time  | Within 35 days after the sample and order confirmed                                                 |
| Payment<br>term   | 30% deposit by T/T in advance and the balance against the copy of B/L                               |
| Shipment          | By sea,by air,by Express and your shipping agent is acceptable                                      |
| Usage<br>Occasion | Home decor,Wedding Decoration,Wedding Favors,Decoration enhancement,                                |