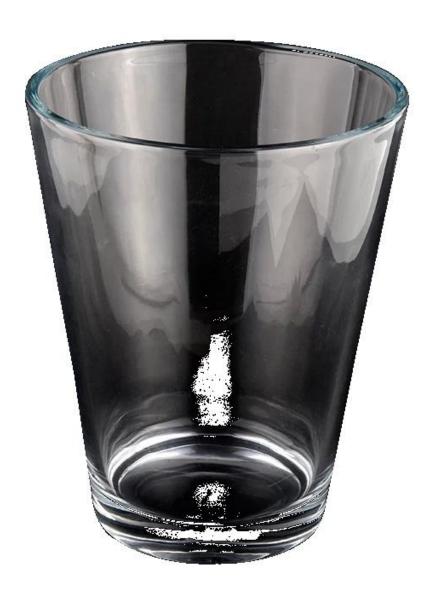

## 3000ml giant V shape empty candle jar from <u>Sunny</u> <u>Glassware</u>

### product description

| product<br>name   | 3000ml giant V shape empty candle jar from <u>Sunny Glassware</u>                                   |
|-------------------|-----------------------------------------------------------------------------------------------------|
| Sample time       | 1. 5 days if there is glass shape and size 2. 15 days, if you need new shapes and sizes glass       |
| Measure           | Item No.:SGJD21101601 Top dia: 186 mm Bottom dia: 120 mm Height:230mm Weight: 2410g Capcity: 3000ml |
| Packing           | Normal packing,Individual gift box, PVC box, window box, color box, white box, etc                  |
| Delivery<br>time  | Within 35 days after the sample and order confirmed                                                 |
| Payment<br>term   | 30% deposit by T/T in advance and the balance against the copy of B/L                               |
| Shipment          | By sea,by air,by Express and your shipping agent is acceptable                                      |
| Usage<br>Occasion | Home decor,Wedding Decoration,Wedding Favors,Decoration enhancement,                                |