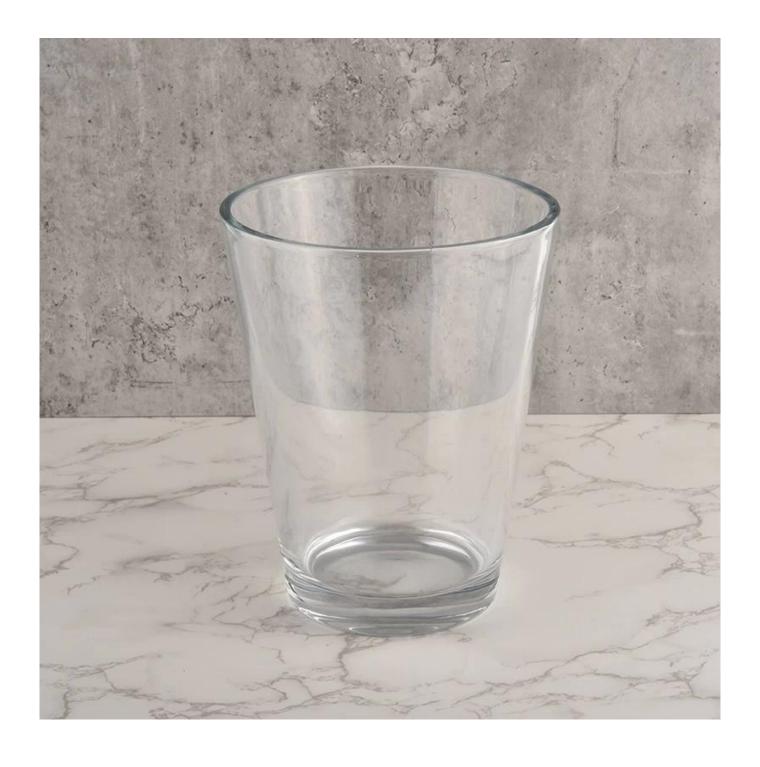

## 3000ml giant V shape empty candle jar from <u>Sunny</u> <u>Glassware</u>

### product description

| product<br>name   | 3000ml giant V shape empty candle jar from <u>Sunny Glassware</u>                                   |
|-------------------|-----------------------------------------------------------------------------------------------------|
| Sample time       | 1. 5 days if there is glass shape and size 2. 15 days, if you need new shapes and sizes glass       |
| Measure           | Item No.:SGJD21101601 Top dia: 186 mm Bottom dia: 120 mm Height:230mm Weight: 2410g Capcity: 3000ml |
| Packing           | Normal packing,Individual gift box, PVC box, window box, color box, white box, etc                  |
| Delivery<br>time  | Within 35 days after the sample and order confirmed                                                 |
| Payment<br>term   | 30% deposit by T/T in advance and the balance against the copy of B/L                               |
| Shipment          | By sea,by air,by Express and your shipping agent is acceptable                                      |
| Usage<br>Occasion | Home decor,Wedding Decoration,Wedding Favors,Decoration enhancement,                                |