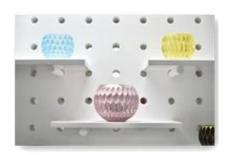

|
| Delivery time    | Within 35 days after the order confirmed                                                                                                                                                                |
| Payment terms    | 30% deposit by T / T in advance, the balance after showing the copy of B / L $$                                                                                                                         |
| Product features | <ol> <li>High quality and competitive prices</li> <li>Testing FDA, SGS, LFGB etc.</li> <li>Eco Friendly</li> <li>It is widely aimed at Wedding, party, home, bars etc.</li> <li>Machine made</li> </ol> |









































### Spraying



Electroplating



Engraving



□ Silk-screen



Spraying
Engraving
Electroplating
Silk-Screen



#### The characteristics of the blown glass a month

- 1. Its advantage including sculpture of abundance, techniques, surface effects, color etc.
- 2. Quality is a difficult check and tolerance of size, weight and shape is greater.
- 3. The price is high and the product is limited for special technical glass.

#### **Application method**

- 1. Using it under the guidance of the adult
- 2. Wash it with clean or hot water before use
- 3. Do not touch the edge of the glass cup, try taking the bottom or the handle of it

#### **Precautions**

- 1. Beer, red wine, white wine, drink or hot water should not be too full
- 2. To avoid hurting your children's hand, please pu