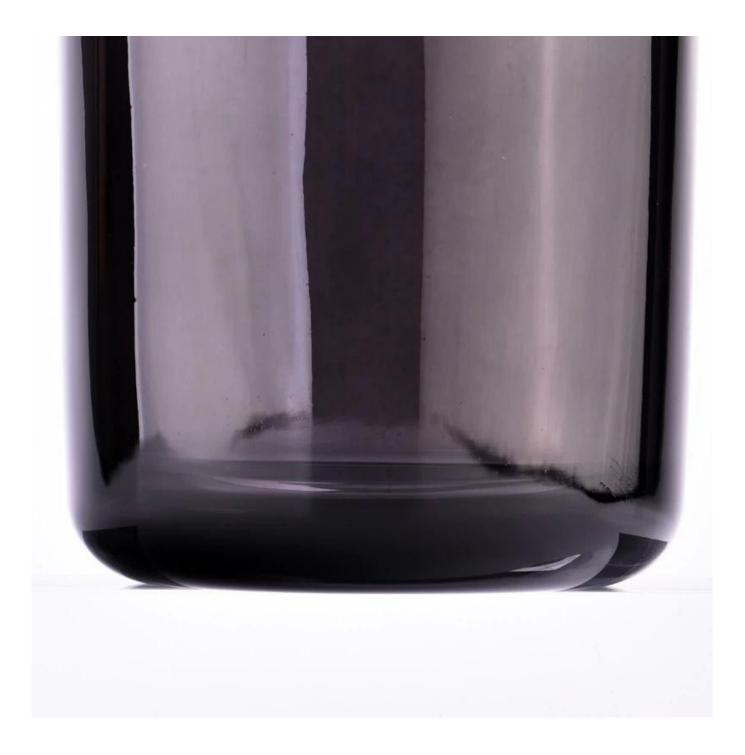

# **300ml Round Bottom Glass Candle Holder Black Glass Candle Vessel**

| Element name     | Popular 8oz Amber Glass Candle Containers Wholesale                                                                                                                                                     |
|------------------|---------------------------------------------------------------------------------------------------------------------------------------------------------------------------------------------------------|
| Sampling time    | <ul><li>1.5 days if the shape and size of the products exist</li><li>2.15 days if you need new shape and size of the products</li></ul>                                                                 |
| Packaging        | 24pcs / 36pcs / 48pcs regular safety packing and so on For export carton with egg divider                                                                                                               |
| MOQ              | 5000pcs                                                                                                                                                                                                 |
| Delivery time    | Within 35 days after the order confirmed                                                                                                                                                                |
| Payment terms    | 30% deposit by T / T in advance, the balance after showing the copy of B / L $$                                                                                                                         |
| Product features | <ol> <li>High quality and competitive prices</li> <li>Testing FDA, SGS, LFGB etc.</li> <li>Eco Friendly</li> <li>It is widely aimed at Wedding, party, home, bars etc.</li> <li>Machine made</li> </ol> |