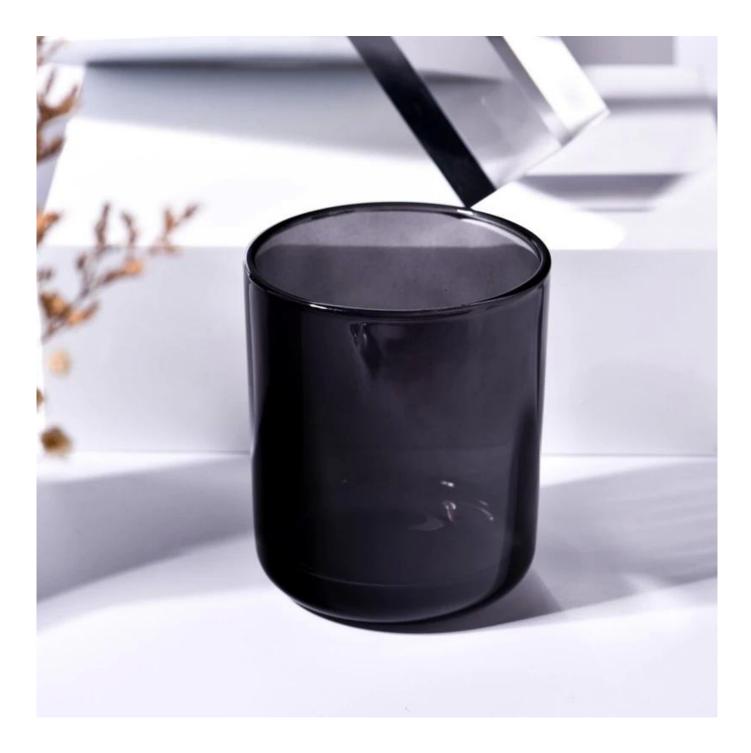

# **300ml Round Bottom Glass Candle Holder Black Glass Candle Vessel**

| Element name     | Popular 8oz Amber Glass Candle Containers Wholesale                                                                                                                                                     |
|------------------|---------------------------------------------------------------------------------------------------------------------------------------------------------------------------------------------------------|
| Sampling time    | <ul><li>1.5 days if the shape and size of the products exist</li><li>2.15 days if you need new shape and size of the products</li></ul>                                                                 |
| Packaging        | 24pcs / 36pcs / 48pcs regular safety packing and so on For export carton with egg divider                                                                                                               |
| MOQ              | 5000pcs                                                                                                                                                                                                 |
| Delivery time    | Within 35 days after the order confirmed                                                                                                                                                                |
| Payment terms    | 30% deposit by T / T in advance, the balance after showing the copy of B / L $$                                                                                                                         |
| Product features | <ol> <li>High quality and competitive prices</li> <li>Testing FDA, SGS, LFGB etc.</li> <li>Eco Friendly</li> <li>It is widely aimed at Wedding, party, home, bars etc.</li> <li>Machine made</li> </ol> |