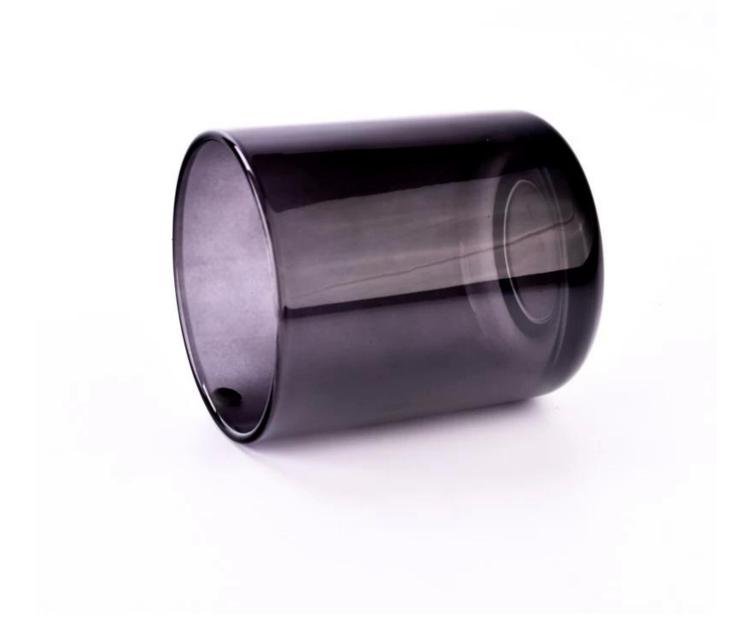

# **300ml Round Bottom Glass Candle Holder Black Glass Candle Vessel**

| Element name     | Popular 8oz Amber Glass Candle Containers Wholesale                                                                                                                                                     |
|------------------|---------------------------------------------------------------------------------------------------------------------------------------------------------------------------------------------------------|
| Sampling time    | <ul><li>1.5 days if the shape and size of the products exist</li><li>2.15 days if you need new shape and size of the products</li></ul>                                                                 |
| Packaging        | 24pcs / 36pcs / 48pcs regular safety packing and so on For export carton with egg divider                                                                                                               |
| MOQ              | 5000pcs                                                                                                                                                                                                 |
| Delivery time    | Within 35 days after the order confirmed                                                                                                                                                                |
| Payment terms    | 30% deposit by T / T in advance, the balance after showing the copy of B / L $$                                                                                                                         |
| Product features | <ol> <li>High quality and competitive prices</li> <li>Testing FDA, SGS, LFGB etc.</li> <li>Eco Friendly</li> <li>It is widely aimed at Wedding, party, home, bars etc.</li> <li>Machine made</li> </ol> |