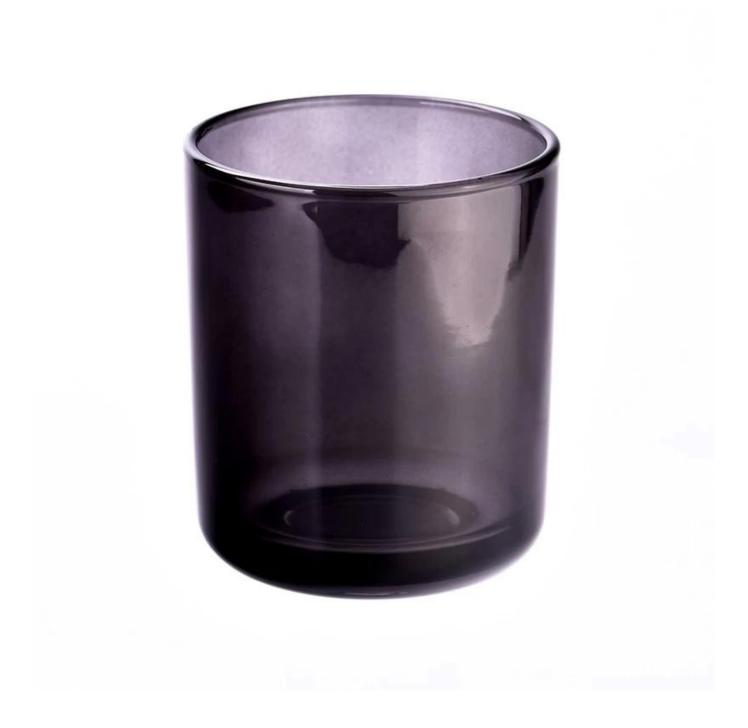

# **300ml Round Bottom Glass Candle Holder Black Glass Candle Vessel**

| Element name     | Popular 8oz Amber Glass Candle Containers Wholesale                                                                                                                                                     |
|------------------|---------------------------------------------------------------------------------------------------------------------------------------------------------------------------------------------------------|
| Sampling time    | <ul><li>1.5 days if the shape and size of the products exist</li><li>2.15 days if you need new shape and size of the products</li></ul>                                                                 |
| Packaging        | 24pcs / 36pcs / 48pcs regular safety packing and so on For export carton with egg divider                                                                                                               |
| MOQ              | 5000pcs                                                                                                                                                                                                 |
| Delivery time    | Within 35 days after the order confirmed                                                                                                                                                                |
| Payment terms    | 30% deposit by T / T in advance, the balance after showing the copy of B / L $$                                                                                                                         |
| Product features | <ol> <li>High quality and competitive prices</li> <li>Testing FDA, SGS, LFGB etc.</li> <li>Eco Friendly</li> <li>It is widely aimed at Wedding, party, home, bars etc.</li> <li>Machine made</li> </ol> |