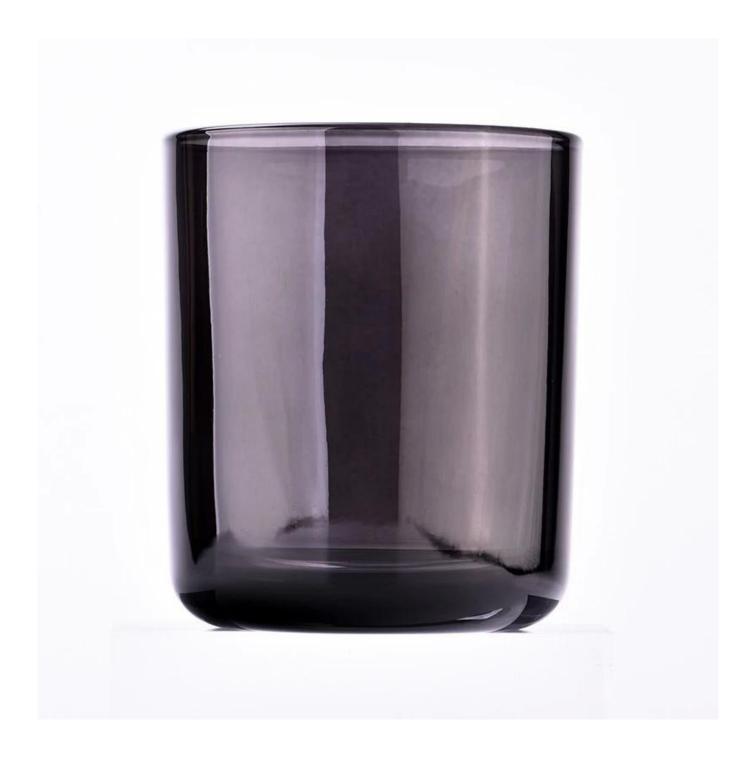

# **300ml Round Bottom Glass Candle Holder Black Glass Candle Vessel**

| Element name     | Popular 8oz Amber Glass Candle Containers Wholesale                                                                                                                                                     |
|------------------|---------------------------------------------------------------------------------------------------------------------------------------------------------------------------------------------------------|
| Sampling time    | <ul><li>1.5 days if the shape and size of the products exist</li><li>2.15 days if you need new shape and size of the products</li></ul>                                                                 |
| Packaging        | 24pcs / 36pcs / 48pcs regular safety packing and so on For export carton with egg divider                                                                                                               |
| MOQ              | 5000pcs                                                                                                                                                                                                 |
| Delivery time    | Within 35 days after the order confirmed                                                                                                                                                                |
| Payment terms    | 30% deposit by T / T in advance, the balance after showing the copy of B / L $$                                                                                                                         |
| Product features | <ol> <li>High quality and competitive prices</li> <li>Testing FDA, SGS, LFGB etc.</li> <li>Eco Friendly</li> <li>It is widely aimed at Wedding, party, home, bars etc.</li> <li>Machine made</li> </ol> |