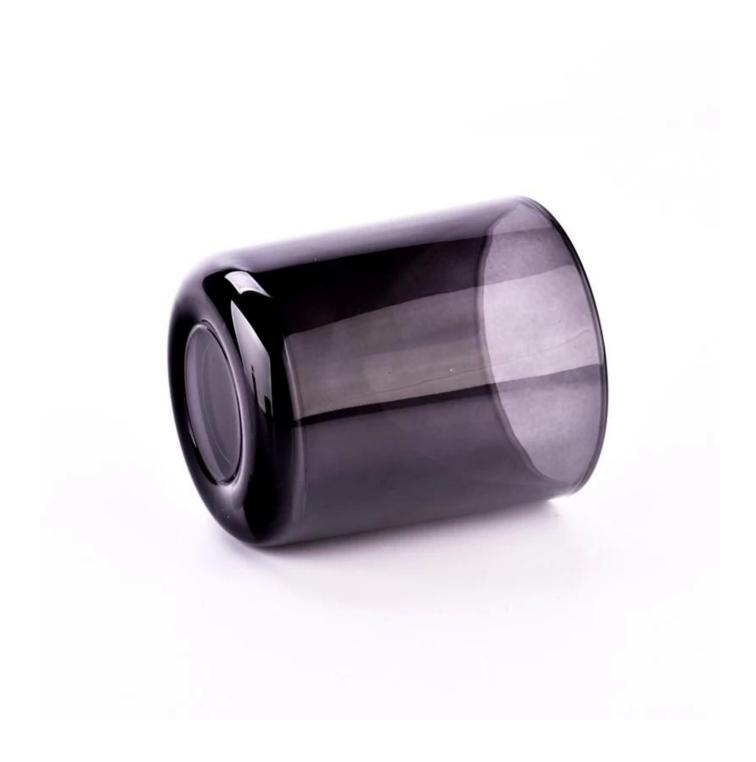

# **300ml Round Bottom Glass Candle Holder Black Glass Candle Vessel**

| Element name     | Popular 8oz Amber Glass Candle Containers Wholesale                                                                                                                                                     |
|------------------|---------------------------------------------------------------------------------------------------------------------------------------------------------------------------------------------------------|
| Sampling time    | <ul><li>1.5 days if the shape and size of the products exist</li><li>2.15 days if you need new shape and size of the products</li></ul>                                                                 |
| Packaging        | 24pcs / 36pcs / 48pcs regular safety packing and so on For export carton with egg divider                                                                                                               |
| MOQ              | 5000pcs                                                                                                                                                                                                 |
| Delivery time    | Within 35 days after the order confirmed                                                                                                                                                                |
| Payment terms    | 30% deposit by T / T in advance, the balance after showing the copy of B / L $$                                                                                                                         |
| Product features | <ol> <li>High quality and competitive prices</li> <li>Testing FDA, SGS, LFGB etc.</li> <li>Eco Friendly</li> <li>It is widely aimed at Wedding, party, home, bars etc.</li> <li>Machine made</li> </ol> |