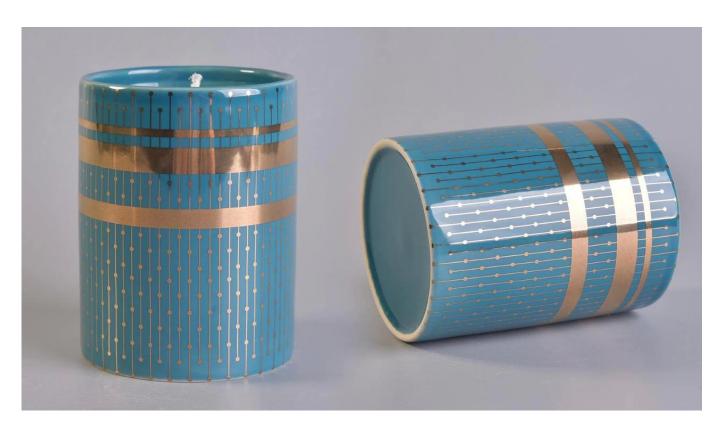

There are about 5,000 items which cover all daily-used glassware and ceramic ware, e.g. candle holders, borosilicate glass, bottles, tumblers, jars, stemware, tableware & drinkware, bathroom accessories etc. The products can meet FDA, LFGB, CA 65, ASTM, dishwasher test.

With a strictly control system on product quality and customer service, our exporting market have expanded rapidly to North & South America, Europe, Oceania and Asia.

Our business scopes are mainly involved in home decor, gift crafts and tableware. There are approximately 80% candle holders in USA luxury branded companies were imported from Sunny Glassware.