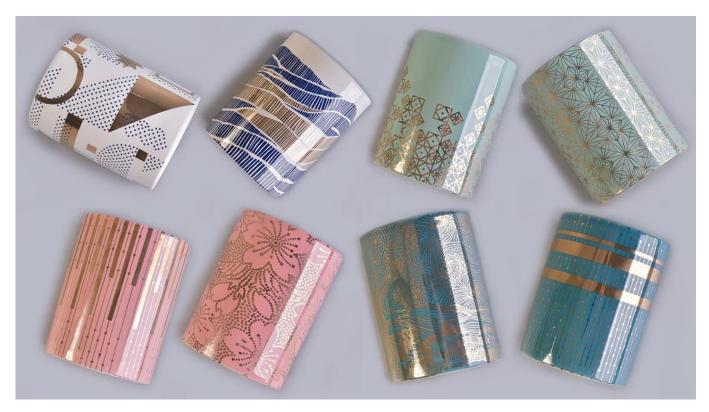

There are about 5,000 items which cover all daily-used glassware and ceramic ware, e.g. candle holders, borosilicate glass, bottles, tumblers, jars, stemware, tableware & drinkware, bathroom accessories etc. The products can meet FDA, LFGB, CA 65, ASTM, dishwasher test.

With a strictly control system on product quality and customer service, our exporting market have expanded rapidly to North & South America, Europe, Oceania and Asia.

Our business scopes are mainly involved in home decor, gift crafts and tableware. There are approximately 80% candle holders in USA luxury branded companies were imported from Sunny Glassware.