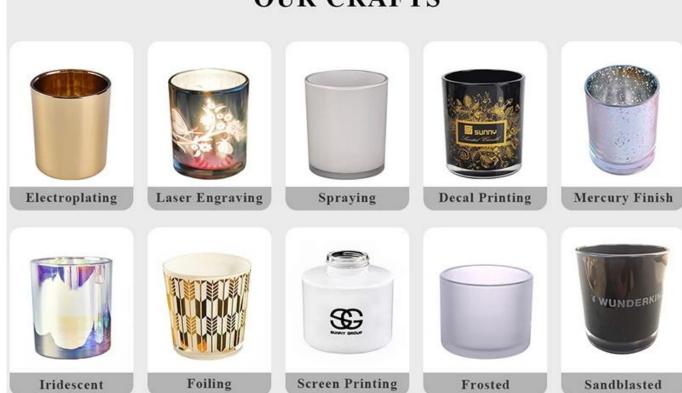

ave a professional workshop and warehouse for ensure delivery time |
|                  |                                                                           |
|                  |                                                                           |



#### Size: 3.15x3.54 " (80mm\*90mm)

This new series is colorful with random painting. The glass size is good for holding about  $8\ \text{oz}$  wax.











#### Team and Office





#### Factory Show



#### **FACTORY**

There are about 20000 square meters in our factory which was built in 1992 year; Superior quality and high efficiency can be guranteed.





## **PROCESS CRAFTS**







2. Melting



3. Cutting



4. Filling



5. Molding



6. Polishing



7. Annealing



8. Inspecting



9. Packing

#### **OUR CRAFTS**



#### Packing & Shipping

### **Different From The Peer**

Own professional shipping company( Shenzhen Sunny Worldwide logistics)



20+ years freight history and WCA members.



# **PACKING**









Certificates



#### Sample Room and Trade Show

<u>Sunny Glassware</u> present more than 5,000 items at Shenzhen sample room for a widely selection. it won a great cust omer evaluation. Welcome to Shenzhen office! The picture as following is only one part of our Owned design <u>candle</u> <u>holders</u>, Welcome to Shenzhen office to find your favorites, it will bring you a big surprise becasue it's hard to find another supplier like this in China.

# SAMPLE ROOM\_









#### **EXHIBITION**