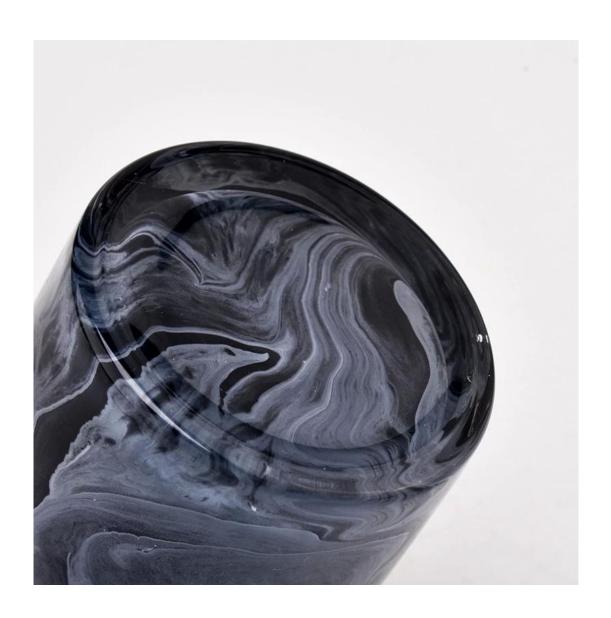

## 300ml glass candle holder, black glass jars for candle making

#### Size: 3.15x3.54 " (80mm\*90mm)

This new series is colorful with random painting. The glass size is good for holding about  $8\ \text{oz}$  wax.