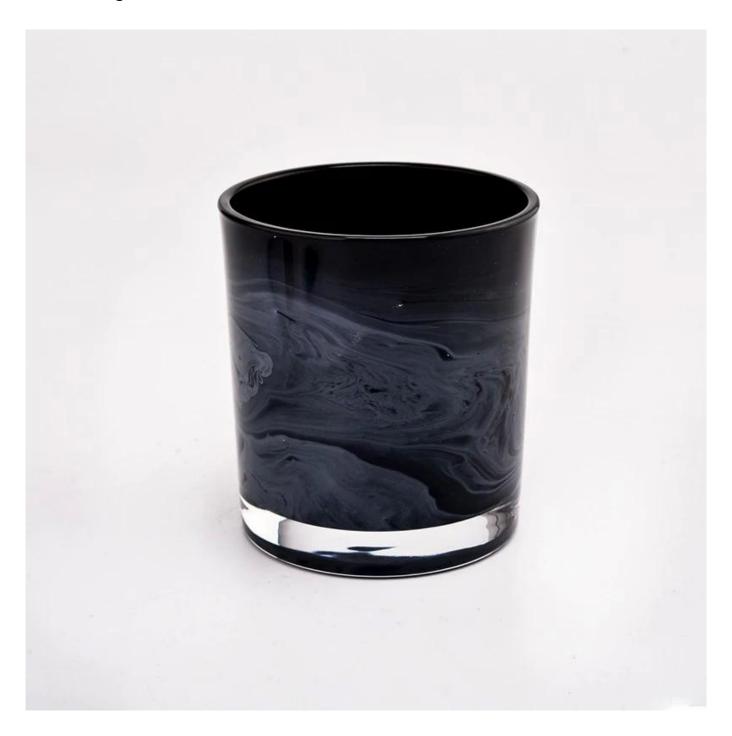

## 300ml glass candle holder, black glass jars for candle making

#### Size: 3.15x3.54 " (80mm\*90mm)

This new series is colorful with random painting. The glass size is good for holding about  $8\ \text{oz}$  wax.