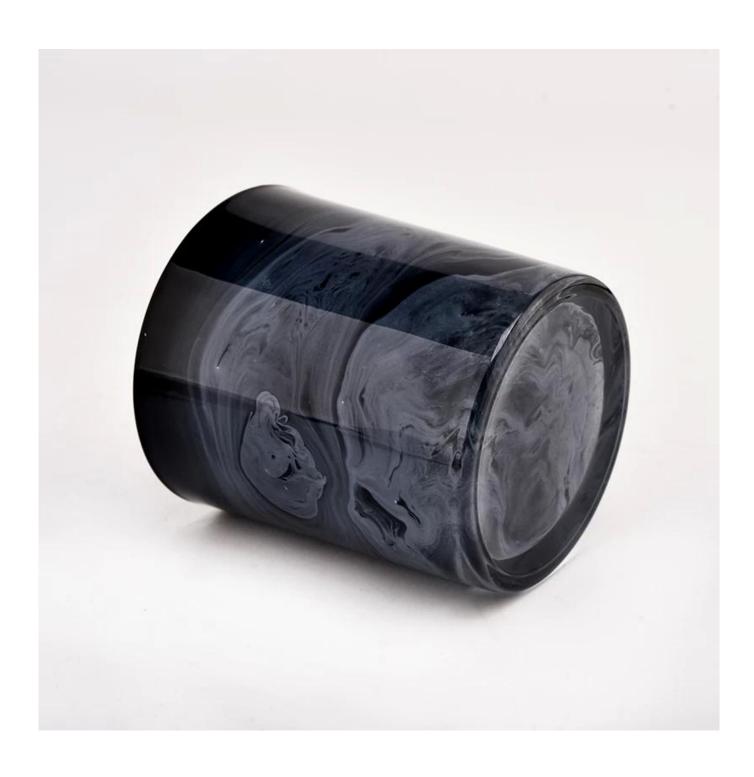

## 300ml glass candle holder, black glass jars for candle making

#### Size: 3.15x3.54 " (80mm\*90mm)

This new series is colorful with random painting. The glass size is good for holding about  $8\ \text{oz}$  wax.