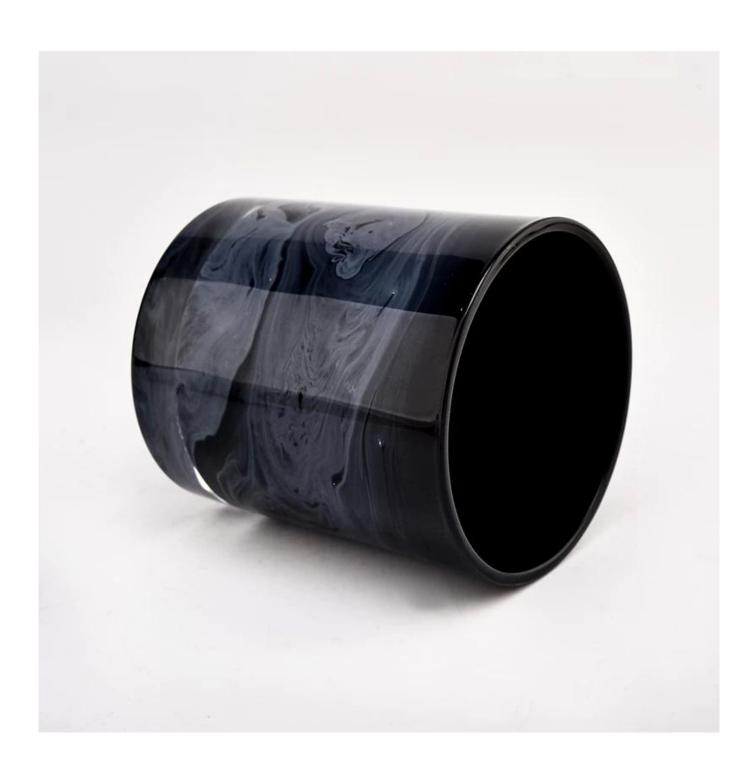

## 300ml glass candle holder, black glass jars for candle making

#### Size: 3.15x3.54 " (80mm\*90mm)

This new series is colorful with random painting. The glass size is good for holding about  $8\ \text{oz}$  wax.