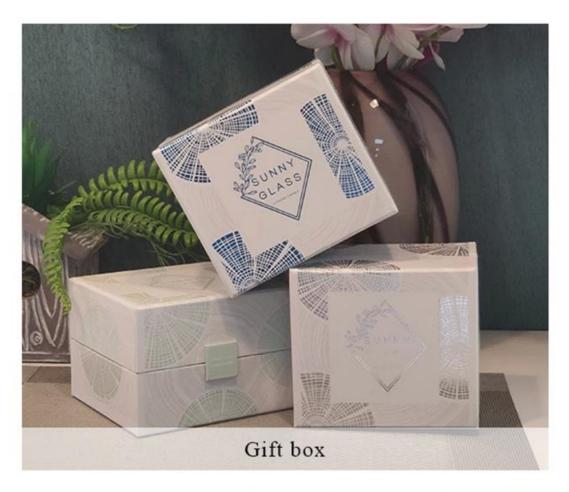

| Delivery time    | Within 35 days after sampling and order confirmed                         |
|------------------|---------------------------------------------------------------------------|
| Payment terms    | 30% deposit by T / T in advance and balance against copy of B / L         |
| Delivery         | By sea, by air, through express and shipping agent acceptable             |
|                  | 1. Home decorations glass candle jar from high quality                    |
| Product Features | 2. Suitable for use at hotel, home, etc.                                  |
|                  | 3. Meet the ASTM Test                                                     |
|                  |                                                                           |
|                  | 1. Various designs and sizes for selection                                |
|                  | 2 Any color painted, cool, plating, laser model Processing cutter         |
| For your choice  | 3. Special package as shrink film, color gift box, white gift box, etc.   |
|                  | 4. We have a professional workshop and warehouse for ensure delivery time |
|                  |                                                                           |
|                  |                                                                           |