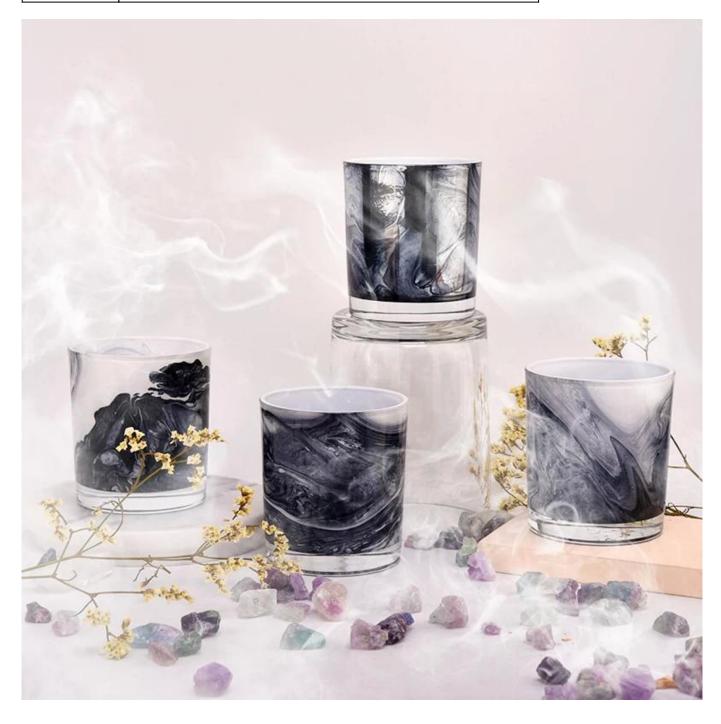

## 300ml glass candle holder, black glass jars for candle making

#### Size: 3.15x3.54 " (80mm\*90mm)

This new series is colorful with random painting. The glass size is good for holding about  $8\ \text{oz}$  wax.