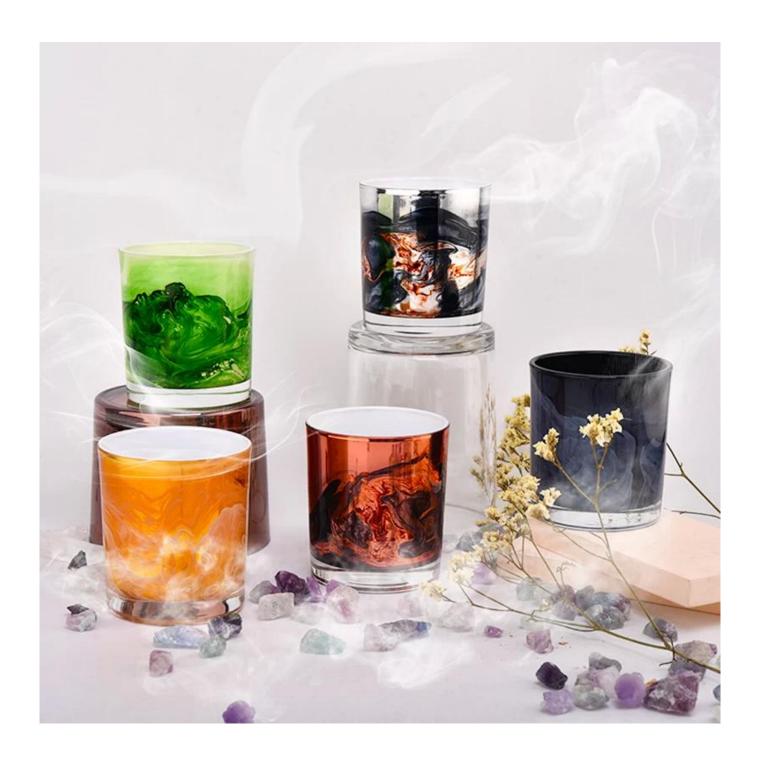

#### Size: 3.15x3.54 " (80mm\*90mm)

This new series is colorful with random painting. The glass size is good for holding about  $8\ \text{oz}$  wax.