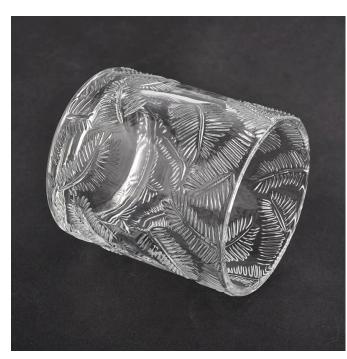

# 300ml luxury customized color glass diamond effect candle holder with lids

#### Flexible size design allows your market to grow rapidly

Item number:SGHY21012901

body

Top dia: 80mm Bottom dia: 80mm Height: 90mm Weight: 376g Capacity: 300ml

Top dia: 80mm
Bottom dia: 80mm
Height: 15mm
Weight: 120g
MOQ:30,000PCS per design
Custom designs and different sizes available