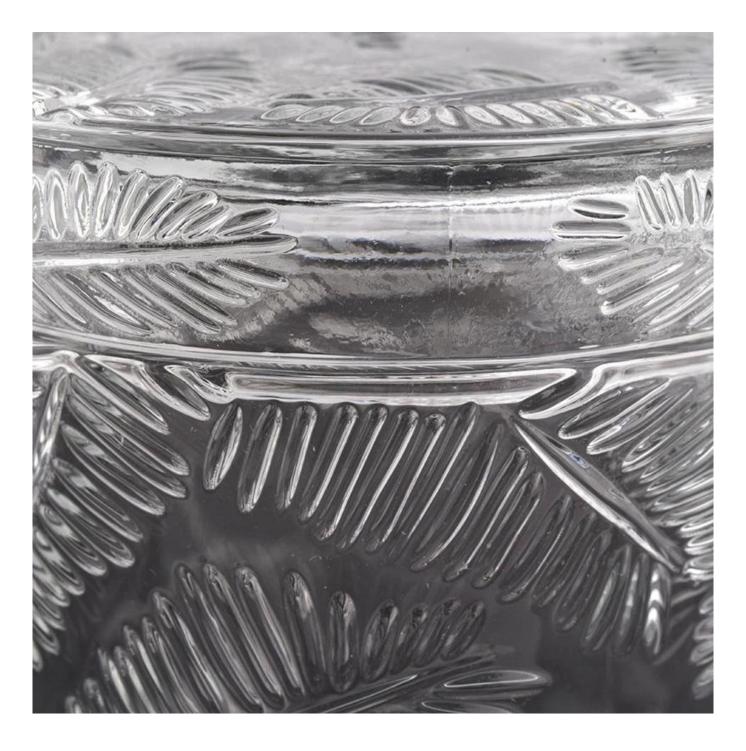

# 300ml luxury customized color glass diamond effect candle holder with lids

#### Flexible size design allows your market to grow rapidly

Item number:SGHY21012901

body

Top dia: 80mm Bottom dia: 80mm Height: 90mm Weight: 376g Capacity: 300ml

Top dia: 80mm
Bottom dia: 80mm
Height: 15mm
Weight: 120g
MOQ:30,000PCS per design
Custom designs and different sizes available