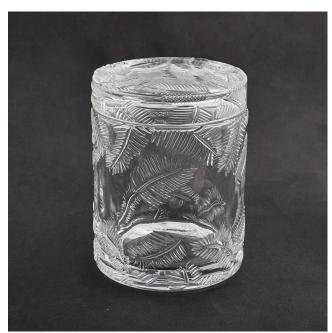

# 300ml luxury customized color glass diamond effect candle holder with lids

#### Flexible size design allows your market to grow rapidly

Item number:SGHY21012901

body

Top dia: 80mm Bottom dia: 80mm Height: 90mm Weight: 376g Capacity: 300ml

Top dia: 80mm
Bottom dia: 80mm
Height: 15mm
Weight: 120g
MOQ:30,000PCS per design
Custom designs and different sizes available