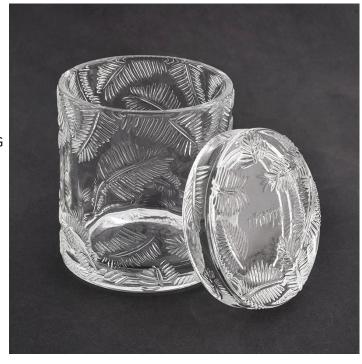

# 300ml luxury customized color glass diamond effect candle holder with lids

#### Flexible size design allows your market to grow rapidly

Item number:SGHY21012901

body

Top dia: 80mm Bottom dia: 80mm Height: 90mm Weight: 376g Capacity: 300ml

Top dia: 80mm
Bottom dia: 80mm
Height: 15mm
Weight: 120g
MOQ:30,000PCS per design
Custom designs and different sizes available