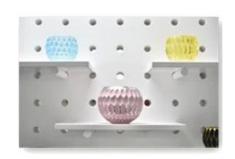

| Item number.     | SGHX19070107                                                              |
|------------------|---------------------------------------------------------------------------|
| Material         | high white glass                                                          |
| craft            | pressed glass candle holders                                              |
| Sample time      | 1. 5 days if there is glass shape and size                                |
|                  | 2. 15 days, if you need new shapes and sizes glass                        |
| Packing          | The usual packing, 4 pieces in the inner box, 48 pieces box               |
| Product Capacity | 500,000 ~ 1,000,000 pieces per month                                      |
| Delivery time    | Within 35 days after sampling and order confirmed                         |
| Payment terms    | 30% deposit by T / T in advance and balance against copy of B / L         |
| Delivery         | By sea, by air, through express and shipping agent acceptable             |
| Product Features | 1. Home decorations glass candle jar from high quality                    |
|                  | 2. Suitable for use at hotel, home, etc.                                  |
|                  | 3. Meet the ASTM Test                                                     |
|                  |                                                                           |
|                  | 1. Various designs and sizes for selection                                |
|                  | 2 Any color painted, cool, plating, laser model Processing cutter         |
| For your choice  | 3. Special package as shrink film, color gift box, white gift box, etc.   |
|                  | 4. We are the exclusive employee of quality control                       |
|                  | 5. We have a professional workshop and warehouse for ensure delivery time |