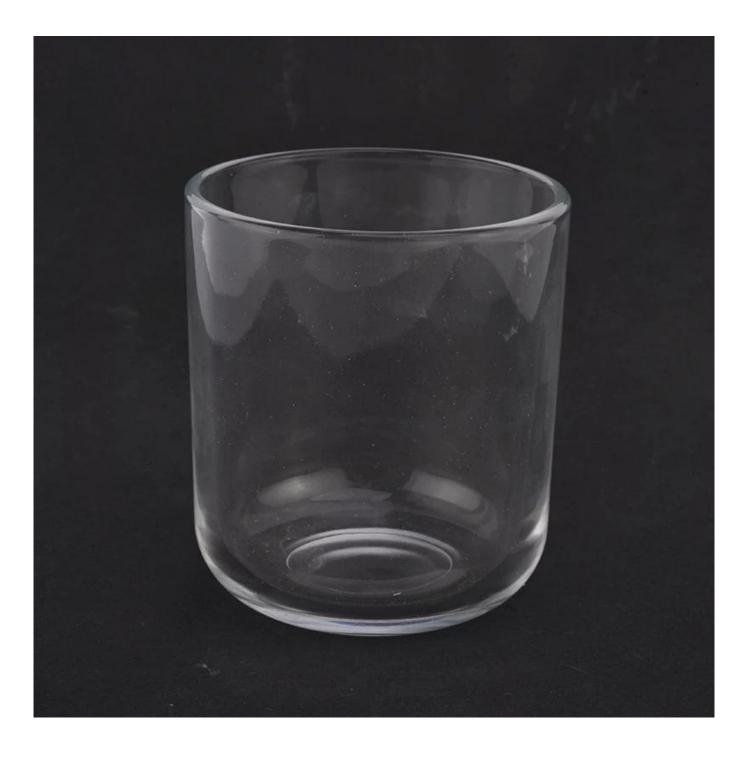

## 300ml round bottom glass candle jar wholesale

- \* this candle holder is glass material
- \* popular size in market

## Candle Jars Description

| Item number.     | SGJD20111801                                                              |
|------------------|---------------------------------------------------------------------------|
| Material         | glass                                                                     |
| craft            | pressed glass candle jars                                                 |
| Sample time      | 1. 5 days if there is glass shape and size                                |
|                  | 2. 15 days, if you need new shapes and sizes glass                        |
| Packing          | The usual packing, 4 pieces in the inner box, 48 pieces box               |
| Product Capacity | 500,000 ~ 1,000,000 pieces per month                                      |
| Delivery time    | Within 35 days after sampling and order confirmed                         |
| Payment terms    | 30% deposit by T / T in advance and balance against copy of B / L $$      |
| Delivery         | By sea, by air, through express and shipping agent acceptable             |
|                  | 1. Home decorations glass candle jar from high quality                    |
| Product Features | 2. Suitable for use at hotel, home, etc.                                  |
|                  | 3. Meet the ASTM Test                                                     |
|                  |                                                                           |
|                  | 1. Various designs and sizes for selection                                |
|                  | 2 Any color painted, cool, plating, laser model Processing cutter         |
| For your choice  | 3. Special package as shrink film, color gift box, white gift box, etc.   |
|                  | 4. We have a professional workshop and warehouse for ensure delivery time |
|                  |                                                                           |
|                  |                                                                           |