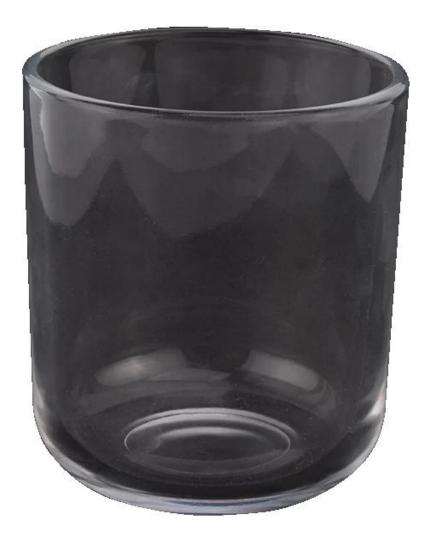

## 300ml round bottom glass candle jar wholesale

- \* this candle holder is glass material
- \* popular size in market

## Candle Jars Description

| Item number.     | SGJD20111801                                                              |
|------------------|---------------------------------------------------------------------------|
| Material         | glass                                                                     |
| craft            | pressed glass candle jars                                                 |
| Sample time      | 1. 5 days if there is glass shape and size                                |
|                  | 2. 15 days, if you need new shapes and sizes glass                        |
| Packing          | The usual packing, 4 pieces in the inner box, 48 pieces box               |
| Product Capacity | 500,000 ~ 1,000,000 pieces per month                                      |
| Delivery time    | Within 35 days after sampling and order confirmed                         |
| Payment terms    | 30% deposit by T / T in advance and balance against copy of B / L $$      |
| Delivery         | By sea, by air, through express and shipping agent acceptable             |
|                  | 1. Home decorations glass candle jar from high quality                    |
| Product Features | 2. Suitable for use at hotel, home, etc.                                  |
|                  | 3. Meet the ASTM Test                                                     |
|                  |                                                                           |
|                  | 1. Various designs and sizes for selection                                |
|                  | 2 Any color painted, cool, plating, laser model Processing cutter         |
| For your choice  | 3. Special package as shrink film, color gift box, white gift box, etc.   |
|                  | 4. We have a professional workshop and warehouse for ensure delivery time |
|                  |                                                                           |
|                  |                                                                           |