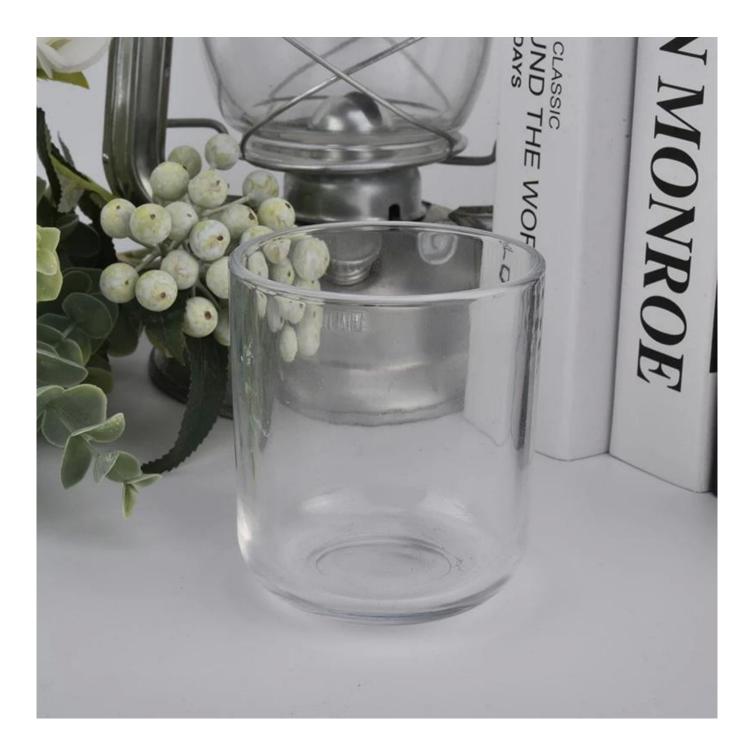

## 300ml round bottom glass candle jar wholesale

- \* this candle holder is glass material
- \* popular size in market

## Candle Jars Description

| Item number.     | SGJD20111801                                                              |
|------------------|---------------------------------------------------------------------------|
| Material         | glass                                                                     |
| craft            | pressed glass candle jars                                                 |
| Sample time      | 1. 5 days if there is glass shape and size                                |
|                  | 2. 15 days, if you need new shapes and sizes glass                        |
| Packing          | The usual packing, 4 pieces in the inner box, 48 pieces box               |
| Product Capacity | 500,000 ~ 1,000,000 pieces per month                                      |
| Delivery time    | Within 35 days after sampling and order confirmed                         |
| Payment terms    | 30% deposit by T / T in advance and balance against copy of B / L $$      |
| Delivery         | By sea, by air, through express and shipping agent acceptable             |
|                  | 1. Home decorations glass candle jar from high quality                    |
| Product Features | 2. Suitable for use at hotel, home, etc.                                  |
|                  | 3. Meet the ASTM Test                                                     |
|                  |                                                                           |
|                  | 1. Various designs and sizes for selection                                |
|                  | 2 Any color painted, cool, plating, laser model Processing cutter         |
| For your choice  | 3. Special package as shrink film, color gift box, white gift box, etc.   |
|                  | 4. We have a professional workshop and warehouse for ensure delivery time |
|                  |                                                                           |
|                  |                                                                           |