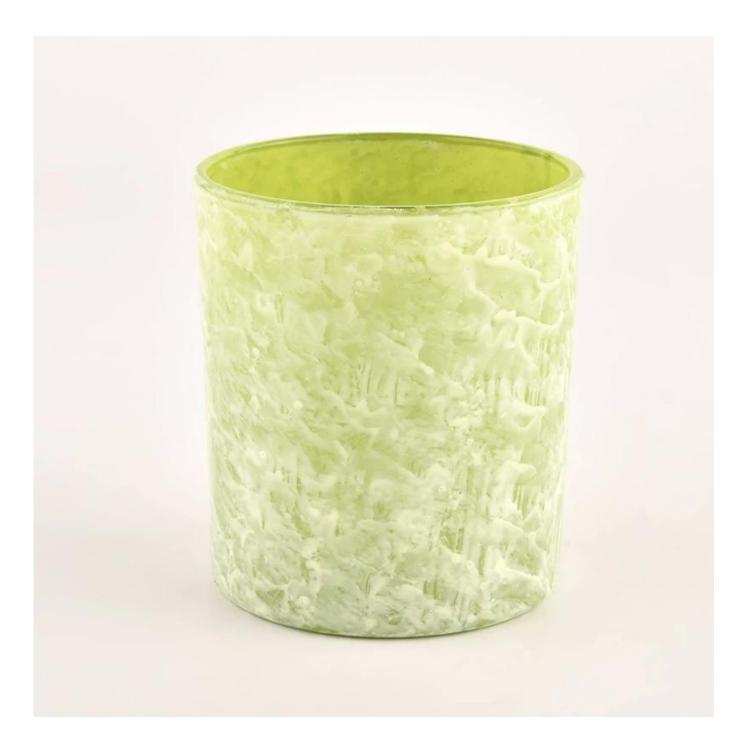

### product description

| product<br>name | 30CL Glass Candle Jars Wholesale Glass Candle Holder Supplier                                                        |
|-----------------|----------------------------------------------------------------------------------------------------------------------|
| Sample<br>time  | <ol> <li>5 days if there is glass shape and size</li> <li>15 days, if you need new shapes and sizes glass</li> </ol> |

| Measure           | Item No.:SGHL22012337                                                            |  |  |  |
|-------------------|----------------------------------------------------------------------------------|--|--|--|
| Packing           | Normal packing,Individual gift box, PVC box, window box, color box, white box, e |  |  |  |
| Delivery<br>time  | Within 35 days after the sample and order confirmed                              |  |  |  |
| Payment<br>term   | 30% deposit by T/T in advance and the balance against the copy of B/L            |  |  |  |
| Shipment          | By sea,by air,by Express and your shipping agent is acceptable                   |  |  |  |
| Usage<br>Occasion | party, home, etc                                                                 |  |  |  |