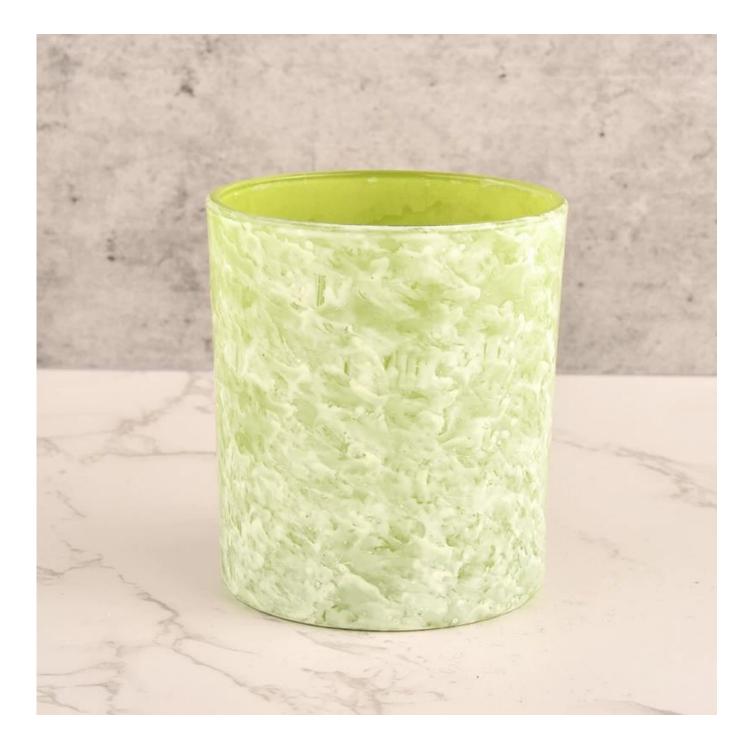

### product description

| product<br>name | 30CL Glass Candle Jars Wholesale Glass Candle Holder Supplier                                                        |
|-----------------|----------------------------------------------------------------------------------------------------------------------|
| Sample<br>time  | <ol> <li>5 days if there is glass shape and size</li> <li>15 days, if you need new shapes and sizes glass</li> </ol> |

| Measure           | Item No.:SGHL22012337                                                            |  |  |  |
|-------------------|----------------------------------------------------------------------------------|--|--|--|
| Packing           | Normal packing,Individual gift box, PVC box, window box, color box, white box, e |  |  |  |
| Delivery<br>time  | Within 35 days after the sample and order confirmed                              |  |  |  |
| Payment<br>term   | 30% deposit by T/T in advance and the balance against the copy of B/L            |  |  |  |
| Shipment          | By sea,by air,by Express and your shipping agent is acceptable                   |  |  |  |
| Usage<br>Occasion | party, home, etc                                                                 |  |  |  |