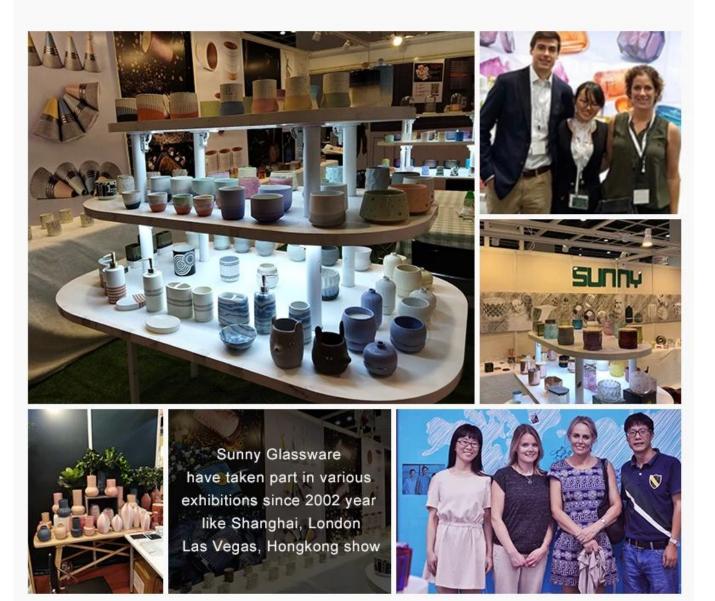

# TRADESHOW

Favorable comment

| L*********       | Supplier Service: | Very satisfied (5 stars)                                                                                                                                          | 24 Feb 2022    |
|------------------|-------------------|-------------------------------------------------------------------------------------------------------------------------------------------------------------------|----------------|
| United States    | On-time Shipment: | Very satisfied (5 stars)                                                                                                                                          |                |
|                  |                   | 300ml inside spraying cylinder glass candle jars whol                                                                                                             |                |
|                  |                   | ****                                                                                                                                                              |                |
|                  |                   | Sunny Glassware provide an excellent service and high class products.                                                                                             | r\$ 0          |
| A*********C      | Supplier Service: | Very satisfied (5 stars)                                                                                                                                          | 25 Jan 202     |
| Australia        | On-time Shipment: | Very satisfied (5 stars)                                                                                                                                          |                |
|                  |                   | Matte Black Glass Candle Jar With Lids                                                                                                                            |                |
|                  | Π                 | ****                                                                                                                                                              |                |
|                  |                   | The samples were well packaged and the quality of the jars are perfect exactly wh<br>at I was hoping they would look like from seeing pictures from the supplier. | 13 0           |
| 9******          | Supplier Service: | Very satisfied (5 stars)                                                                                                                                          | 10 Jan 202     |
| New Zealand      | On-time Shipment: | Very satisfied (5 stars)                                                                                                                                          |                |
|                  |                   | colorful iridescent white 10oz glass candle jars whole                                                                                                            |                |
|                  |                   | ****                                                                                                                                                              |                |
|                  |                   | Thank You.                                                                                                                                                        | <del>0</del> ک |
| S*******         | Supplier Service: | Very satisfied (5 stars)                                                                                                                                          | 30 Oct 2019    |
| Hong Kong S.A.R. | On-time Shipment: | Very satisfied (5 stars)                                                                                                                                          |                |
|                  | 27.4              | glass bottle                                                                                                                                                      |                |
|                  | R.S               | ****                                                                                                                                                              |                |
|                  | -                 | Really satisfied with the quality of the bulk bottles                                                                                                             | <u>ت</u> 0     |