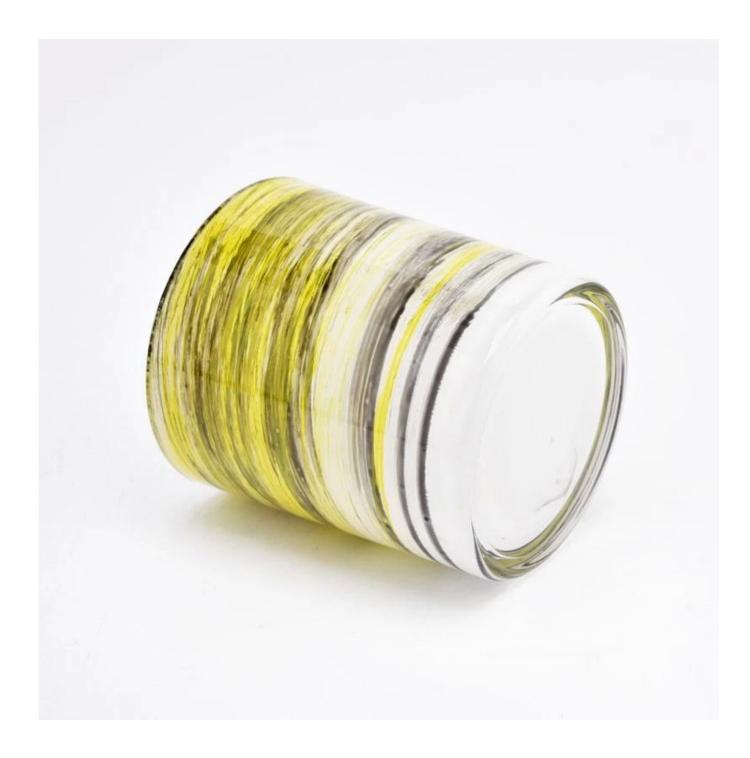

### **30cl Glass Candle Holders 8oz Glass Candle Jars Wholesale**

- \* this candle holder is glass material
- \* special antique decoration

#### Candle Jars Description

| ltem number. | SGHY22081913                                                |  |  |
|--------------|-------------------------------------------------------------|--|--|
| Material     | glass                                                       |  |  |
| craft        | pressed glass candle jars                                   |  |  |
| Sample time  | 1. 5 days if there is glass shape and size                  |  |  |
|              | 2. 15 days, if you need new shapes and sizes glass          |  |  |
| Packing      | The usual packing, 4 pieces in the inner box, 48 pieces box |  |  |