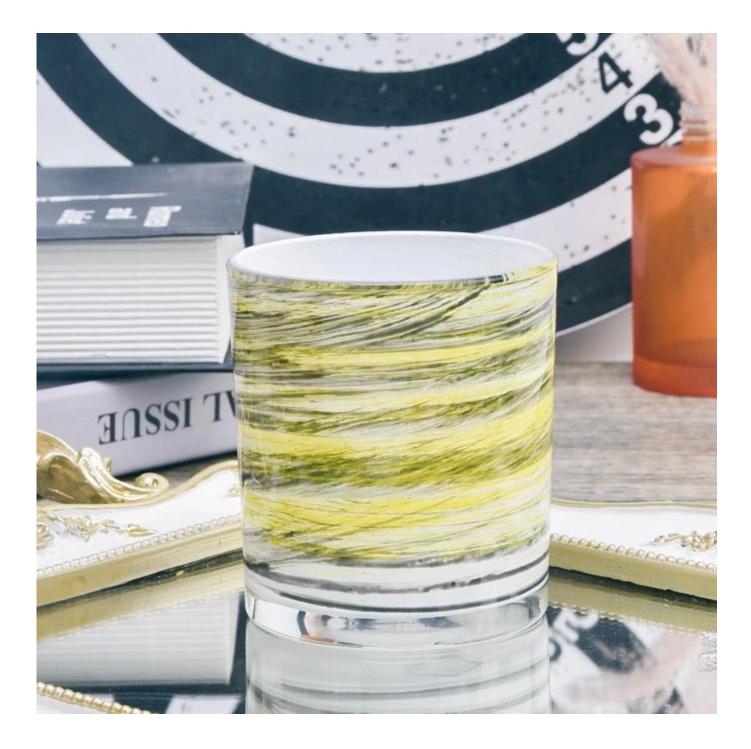

### **30cl Glass Candle Holders 8oz Glass Candle Jars Wholesale**

- \* this candle holder is glass material
- \* special antique decoration