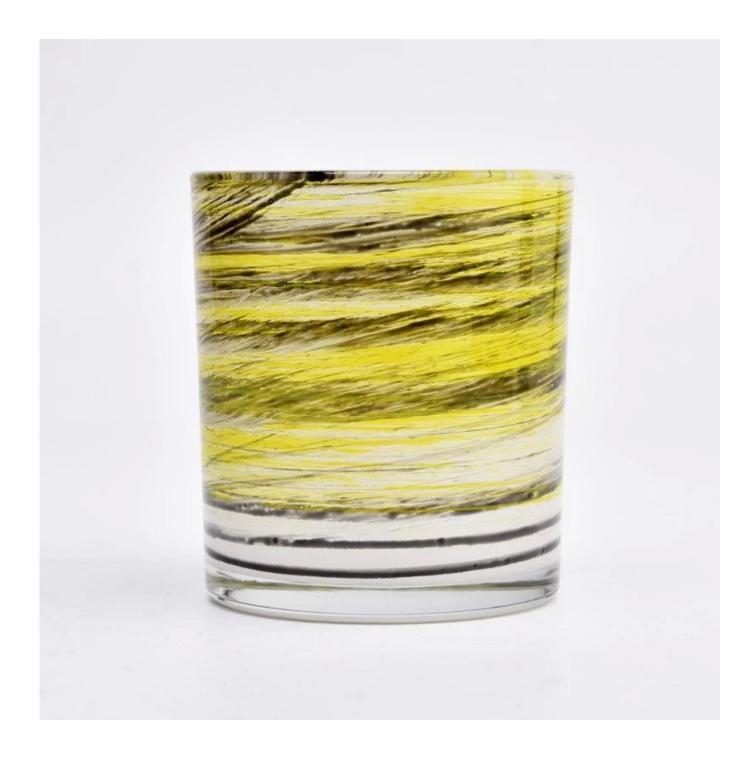

### **30cl Glass Candle Holders 8oz Glass Candle Jars Wholesale**

- \* this candle holder is glass material
- \* special antique decoration