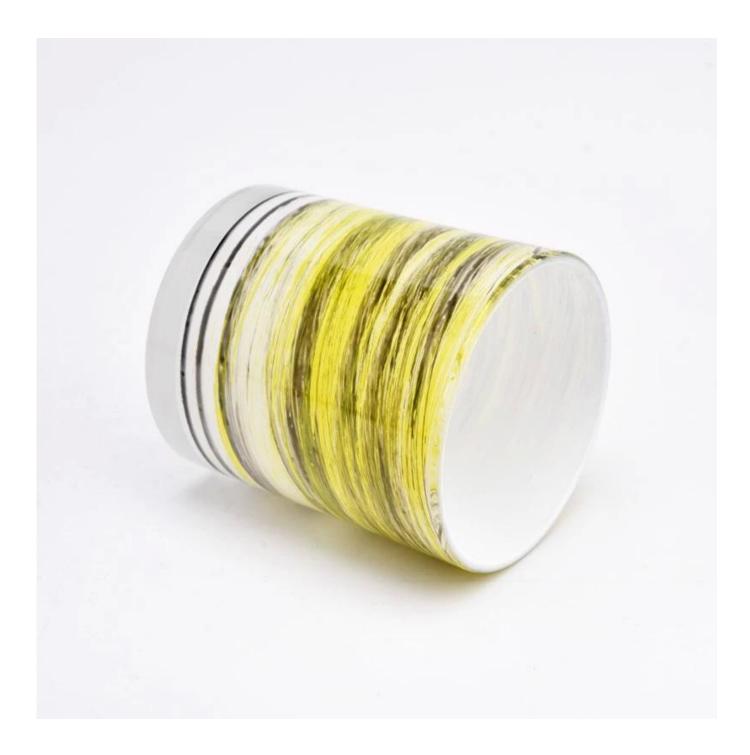

### **30cl Glass Candle Holders 8oz Glass Candle Jars Wholesale**

- \* this candle holder is glass material
- \* special antique decoration

#### Candle Jars Description

| ltem number. | SGHY22081913                                                |  |  |
|--------------|-------------------------------------------------------------|--|--|
| Material     | glass                                                       |  |  |
| craft        | pressed glass candle jars                                   |  |  |
| Sample time  | 1. 5 days if there is glass shape and size                  |  |  |
|              | 2. 15 days, if you need new shapes and sizes glass          |  |  |
| Packing      | The usual packing, 4 pieces in the inner box, 48 pieces box |  |  |