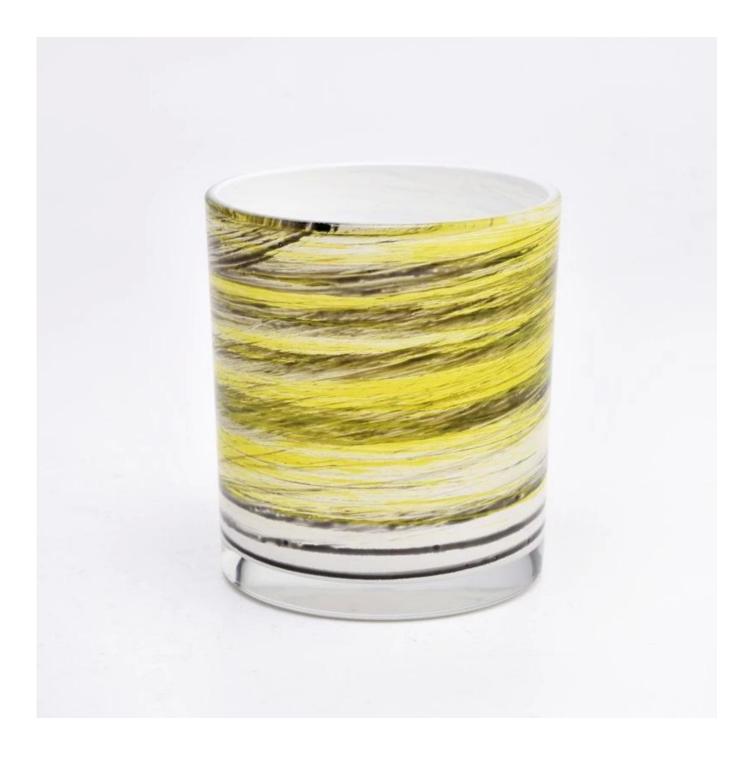

### **30cl Glass Candle Holders 8oz Glass Candle Jars Wholesale**

- \* this candle holder is glass material
- \* special antique decoration

#### Candle Jars Description

| ltem number. | SGHY22081913                                                |  |  |
|--------------|-------------------------------------------------------------|--|--|
| Material     | glass                                                       |  |  |
| craft        | pressed glass candle jars                                   |  |  |
| Sample time  | 1. 5 days if there is glass shape and size                  |  |  |
|              | 2. 15 days, if you need new shapes and sizes glass          |  |  |
| Packing      | The usual packing, 4 pieces in the inner box, 48 pieces box |  |  |